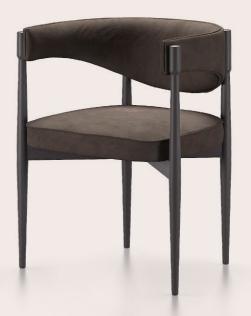

### HARLEM CHAIR

A slender and light structure, with tapered legs and a dynamically shaped backrest for the Harlem chair. In the name there is a reference to the famous district of New York, renowned for its jazz clubs and historic soul clubs. The leather upholstery and the smoke grey-stained wood structure enhance its contemporary appeal, making it perfect for creating settings with a metropolitan atmosphere.

SOLID BEECH WOOD DYED SMOKEY GREY

Leather NABUK L.08.06 Brown cat. B

### F.HAL.132.ABX

#### COMPOSITION

Chair with structure in solid beech wood dyed Smokey Grey, with turned legs that connect the seat to the backrest with concealed pins.

Seat and backrest in expansive polyurethane foam. Upholstery in leather cat. B Nabuk L.08.06 Brown.