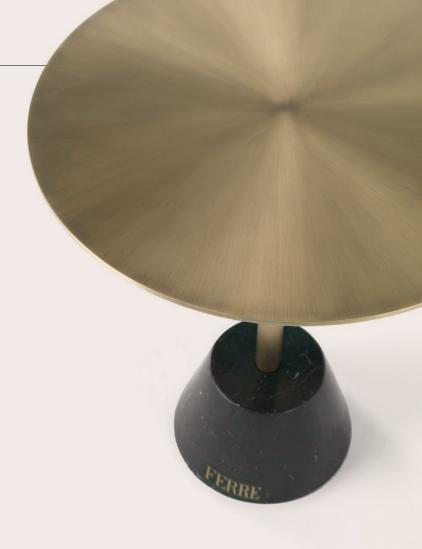

### GRACIA LOW TABLE

A simple and refined design for the Gracia coffee table, whose cylindrical shape is enhanced by the brushed bronze finishing that lends the piece a vintage and refined charm. The combination of pieces of different sizes allows the creation of compositions with a sculptural and scenographic charm.

BRUSHED BRONZE

FERRÉ BLACK LACQUERED

### F.GRA.231.CLX

#### COMPOSITION

Cylindrical side table with structure in metal with Brushed Bronze finishing. Base in solid beech wood with Ferré Black Lacquered finishing.

| 42 cm   |       |
|---------|-------|
| 23 1/2" |       |
|         | E     |
|         | 60 cm |
| _       | 1     |
|         |       |