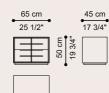

### NEW ORLEANS NIGHT TABLE

Essentiality is enriched with new symbolic meanings in the night table of the New Orleans line. The metal details illuminate the linear volume of the structure in fine wood essence and recreate a geometric design that recalls the keyboard of stringed instruments, confirming the link with the world of music already evoked by the name: a tribute to the "capital of Jazz", birthplace of Louis Armstrong.

TAY VENEERED DYED SMOKEY GREY

BLACK CHROME

MATT BLACK

### F.NOS.331.ASX

#### COMPOSITION

Night table with structure in multilayer wood veneered in Tay dyed Smokey Grey, assembled at 45°. Internal perimeter of the steel structure with Black Chrome finishing, with 25 x 10 mm decorative tubular insert.

Two drawers with handles in 25 x 10 mm steel tubing with Black Chrome finishing. Inner cover in black microfibre.

Base in multilayer wood varnished matt black.