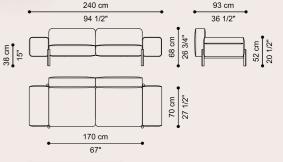

### F.YOR.211.ABX

3-seater sofa

#### COMPOSITION

Sofa with structure in multilayer wood. Underseat frame with elastic webbing that guarantees springiness.

Seat and backrest in high density expansive polyurethane foam. Upholstery in cat. B leather Nabuk L.08.04 Dove.

Armrests in multilayer wood and high density expansive polyurethane foam. Upholstery in cat. B leather Nabuk L.08.04 Dove. Decorative insert in dark brown saddle leather.

Base in cylindrical iron tubing with Black Chrome finishing.