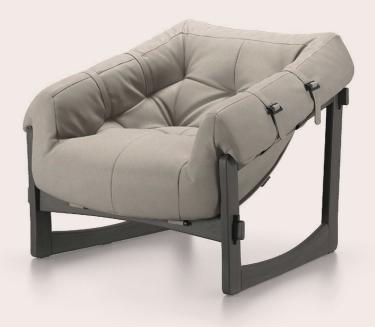

### KALAMAJA ARMCHAIR/FOOT REST

Retro style and metropolitan spirit for the Kalamaja armchair and foot rest. The solid structure in wood meets the lightness of the suspended saddle leather seat, supported by the armrests with characteristic straps. Furnishing elements in typical Mid-century style that fits perfectly into urban decor environments.

SOLID BEECH WOOD DYED SMOKEY GREY

Black saddle leather

Leather NABUK L.08.13 Black cat. B

#### COMPOSITION

Armchair with structure in solid beech wood dyed Smokey Grey, shaped with variable section by CNC technology, with irregular curves and finger joints. Seat and backrest in black saddle leather, with decorative stitching in nylon thread, fixed to the structure with metal buckles with gold finishing. Seat cushion padded in foam and goose down. Upholstery in leather cat. B Nabuk L.08.13 Black. Headrest cushion padded in foam and goose down. Upholstery in leather cat. B Nabuk L.08.13 Black, with contrasting embroidered logo.