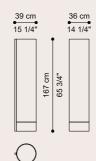

## STUARDA FLOOR LAMP

### COMPOSITION

Cylindrical floor lamp with base in iron with Brushed Dark Bronze finishing.
Shade in fabric with bar in glossy brass.
LED light.