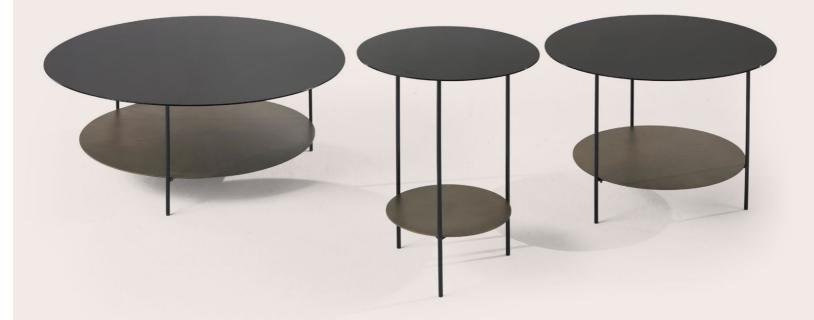

### LOWERY LOW TABLE

Essential lines and contemporary appeal for Lowery coffee tables. Characterized by a double round top and a light and dynamic structure, they are the ideal complements for an intimate, functional and welcoming space.

GLOSSY BLACK

**BRUSHED BRONZE** 

Side table h. 40

F.LOW.231.BLX F.LOW.231.CLX F.LOW.232.ALX

Central table h. 30

### Side table h. 50 COMPOSITION

Structure in iron. Legs with round section with Glossy Black finishing. Upper top in metal with Glossy Black finishing. Lower top available in different metal finishings.