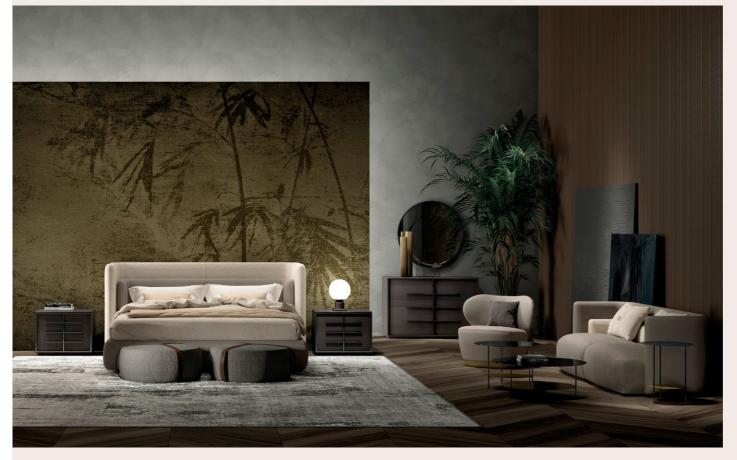

### MALCOLM BED

Malcolm is a bed with a refined aesthetic, able to lend the sleeping area a welcoming and sophisticated appeal. Perfect in proportions, Malcolm stands out for its linear and contemporary design that matches aesthetic and functional details. The leather covering headboard and bed frame amplifies the feeling of comfort and relaxation, while the neutral and delicate shades of the bed are in line with the mood of the collection.

Fabric HEAVY CHENILLE 16.03 Beige cat. A

Leather NABUK L.08.04 Dove cat. B

Outer headboard

Inner headboard + bed frame

#### COMPOSITION

Bed with headboard composed of two volumes at different heights in solid wood and expansive polyurethane foam. External part upholstered in fabric cat. A Heavy Chenille 16.03 Beige. and internal part in leather cat. B Nabuk L.08.04 Dove. Bed frame in solid wood and expansive polyurethane foam, upholstered in leather cat. B L.08.04 Dove.

Recessed bed base with lifting mechanism for use of the storage box.