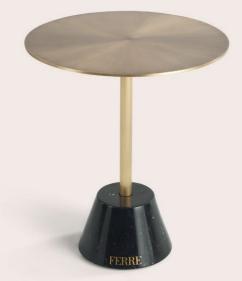

### GRACIA LOW TABLE

A simple and refined design for the Gracia coffee table, whose cylindrical shape is enhanced by the brushed bronze finishing that lends the piece a vintage and refined charm. The combination of pieces of different sizes allows the creation of compositions with a sculptural and scenographic charm.

BRUSHED BRONZE

FERRÉ BLACK LACQUERED

### F.GRA.231.CLX

#### COMPOSITION

Cylindrical side table with structure in metal with Brushed Bronze finishing. Base in solid beech wood with Ferré Black Lacquered finishing.

| 42 cm   |       |
|---------|-------|
| 23 1/2" |       |
|         | E     |
|         | 60 cm |
| _       | 1     |
|         |       |