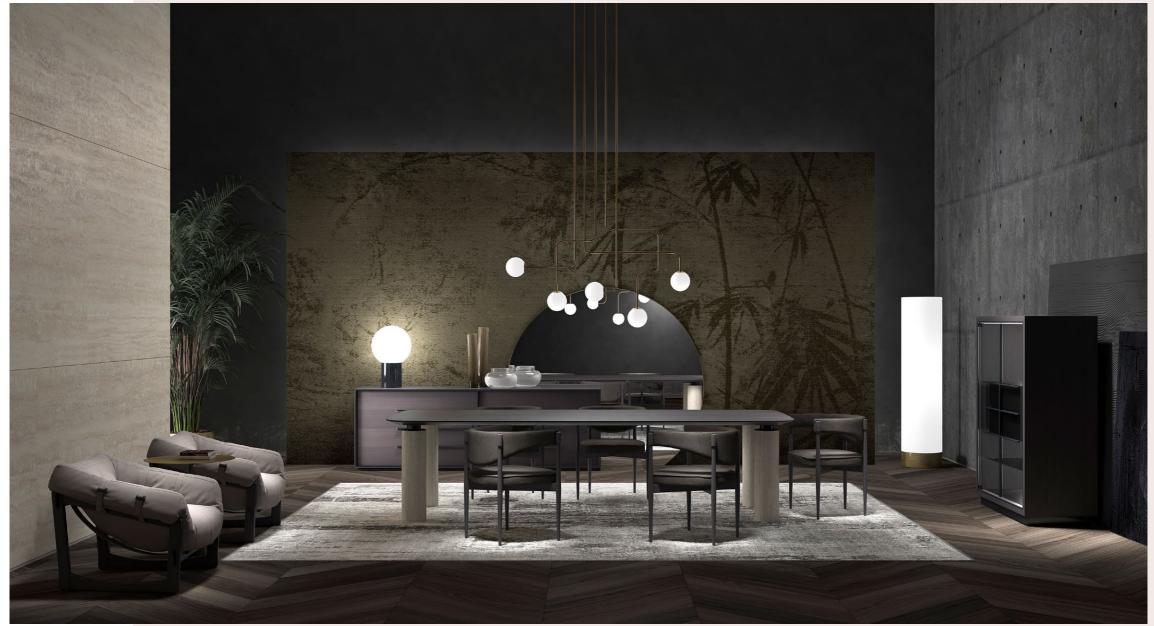

### ROCKEFELLER DINING TABLE

Rockefeller is an elegant dining table with a contemporary aesthetic. Its sculptural design is characterized by the contrast between solidity and lightness, stability and dynamism and light and dark shades. The robust appearance given by the thickness of the legs is counterbalanced by the delicacy and elegance of Travertino marble. The top with smoky grey finish in contrast with the delicate tone of the legs - presents a rhomboidal decoration and has a rounded shape, to give a sense of softness to the whole.

TAY VENEERED WOOD DYED SMOKEY GREY

TRAVERTINO MARBLE

**BLACK CHROME** 

### F.ROC.124.AIS

#### COMPOSITION

Dining table with structure and lower part of the top in metal.
Cylindrical legs in Travertino marble, with metal plates in Black Chrome finishing.
Top in MDF veneered in Tay Dyed Smokey Grey, with edge in solid beech wood shaped with flared section by CNC technology.

### HARLEM CHAIR

A slender and light structure, with tapered legs and a dynamically shaped backrest for the Harlem chair. In the name there is a reference to the famous district of New York, renowned for its jazz clubs and historic soul clubs. The leather upholstery and the smoke grey-stained wood structure enhance its contemporary appeal, making it perfect for creating settings with a metropolitan atmosphere.

SOLID BEECH WOOD DYED SMOKEY GREY

Leather NABUK L.08.06 Brown cat. B

### F.HAL.132.ABX

#### COMPOSITION

Chair with structure in solid beech wood dyed Smokey Grey, with turned legs that connect the seat to the backrest with concealed pins.

Seat and backrest in expansive polyurethane foam. Upholstery in leather cat. B Nabuk L.08.06 Brown.