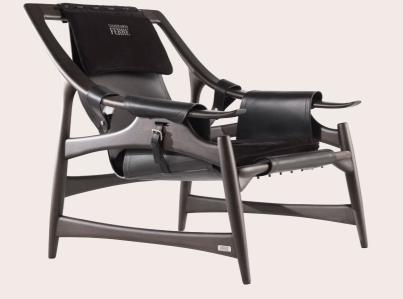

### KALAMAJA ARMCHAIR/FOOT REST

Retro style and metropolitan spirit for the Kalamaja armchair and foot rest. The solid structure in wood meets the lightness of the suspended saddle leather seat, supported by the armrests with characteristic straps. Furnishing elements in typical Mid-century style that fits perfectly into urban decor environments.

SOLID BEECH WOOD DYED SMOKEY GREY

Black saddle leather

Leather NABUK L.08.13 Black cat. B

### F.KAA.221.ABX

#### COMPOSITION

Armchair with structure in solid beech wood dyed Smokey Grey, shaped with variable section by CNC technology, with irregular curves and finger joints. Seat and backrest in black saddle leather, with decorative stitching in nylon thread, fixed to the structure with metal buckles with gold finishing. Seat cushion padded in foam and goose down. Upholstery in leather cat. B Nabuk L.08.13 Black. Headrest cushion padded in foam and goose down. Upholstery in leather cat. B Nabuk L.08.13 Black, with contrasting embroidered logo.