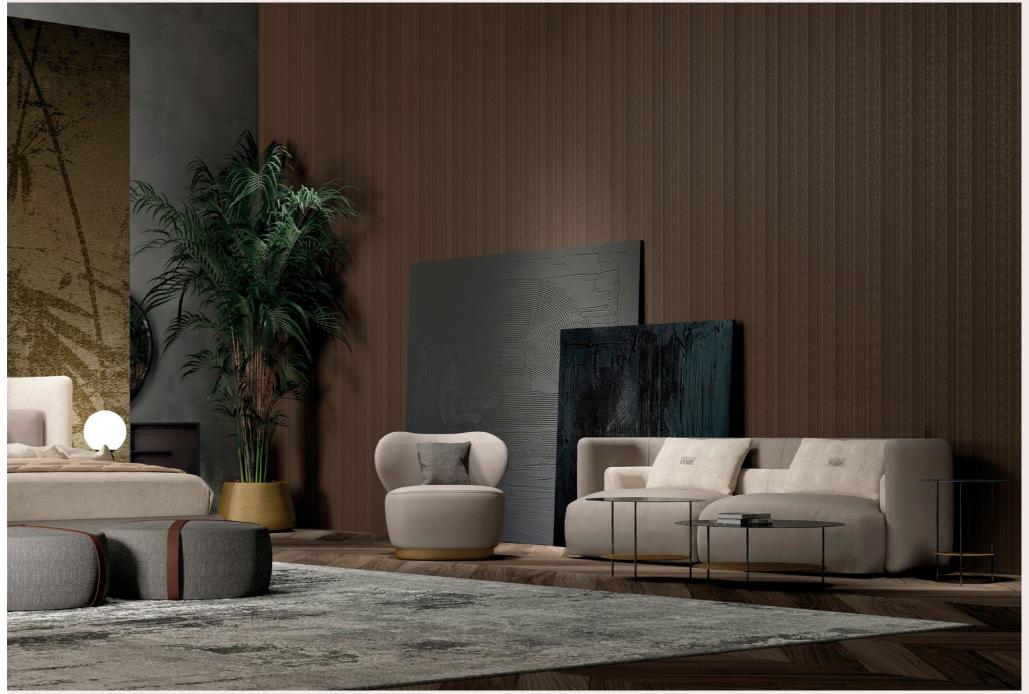

### MALCOLM SOFA

Malcolm is a sofa with a refined aesthetic, the perfect protagonist of welcoming and sophisticated living areas. Perfect in proportions, Malcolm stands out for its original design with backrest composed of two volumes at different heights. The aesthetic and functional details amplify the feeling of comfort and relaxation, first of all the use of leather. The neutral and delicate shades of the sofa are in line with the mood of the collection.

Fabric HEAVY CHENILLE 16.03 Beige cat. A

Leather NABUK L.08.04 Dove cat. B

### F.MCM.211.ABX + F.MCM.801.AXX

2-seater sofa

Internal cushions

#### COMPOSITION

Sofa with backrest composed of two volumes at different heights in solid wood and expansive polyurethane foam. External part upholstered in leather cat. B Nabuk L.08.04 Dove and internal part and two backrest cushions in fabric Heavy Chenille cat. A 16.03 Beige.
Seat in solid beech wood and variable thickness high density expansive polyurethane foam, with elastic webbing that guarantees springiness.