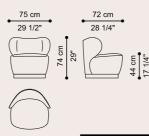

### KALAMAJA ARMCHAIR/FOOT REST

Retro style and metropolitan spirit for the Kalamaja armchair and foot rest. The solid structure in wood meets the lightness of the suspended saddle leather seat, supported by the armrests with characteristic straps. Furnishing elements in typical Mid-century style that fits perfectly into urban decor environments.

#### COMPOSITION

Armchair with structure in solid beech wood dyed Smokey Grey, shaped with variable section by CNC technology, with irregular curves and finger joints. Seat and backrest in black saddle leather, with decorative stitching in nylon thread, fixed to the structure with metal buckles with gold finishing. Seat cushion padded in foam and goose down. Upholstery in leather cat. B Nabuk L.08.13 Black. Headrest cushion padded in foam and goose down. Upholstery in leather cat. B Nabuk L.08.13 Black, with contrasting embroidered logo.