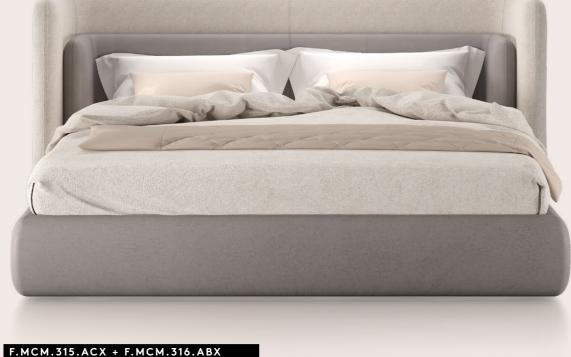

### MALCOLM BED

Malcolm is a bed with a refined aesthetic, able to lend the sleeping area a welcoming and sophisticated appeal. Perfect in proportions, Malcolm stands out for its linear and contemporary design that matches aesthetic and functional details. The leather covering headboard and bed frame amplifies the feeling of comfort and relaxation, while the neutral and delicate shades of the bed are in line with the mood of the collection.

Fabric HEAVY CHENILLE 16.03 Beige cat. A

Leather NABUK L.08.04 Dove cat. B

Outer headboard

Inner headboard + bed frame

#### COMPOSITION

Bed with headboard composed of two volumes at different heights in solid wood and expansive polyurethane foam. External part upholstered in fabric cat. A Heavy Chenille 16.03 Beige. and internal part in leather cat. B Nabuk L.08.04 Dove. Bed frame in solid wood and expansive polyurethane foam, upholstered in leather cat. B L.08.04 Dove.

#### F.MCM.315.B

Bed for mattress 200 x 200 cm Outer headboard

#### F.MCM.316.B

Bed for mattress 200 x 200 cm Inner headboard + bed frame

#### F.MCM.315.A

Bed for mattress 180 x 200 cm Outer headboard

#### F.MCM.316.A

Bed for mattress 180 x 200 cm Inner headboard + bed frame