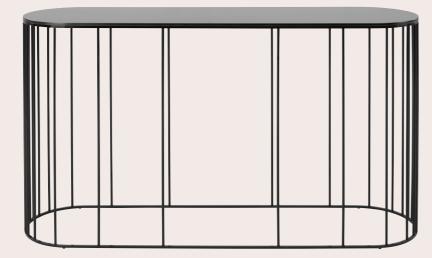

### DOPPLER CONSOLE

Doppler reinvents the style and function of a traditional furnishing item such as the console, lending it a bold and contemporary personality thanks to the contrast between the Tay Dyed Smokey Grey top and the light structure with cylindrical cross-sections, with black finishing. A new passe-partout, to be used as a stand-alone piece or together with other elements, the Doppler console fits with its eclectic elegance in any furnishing context.

TAY VENEERED DYED SMOKEY GREY

MATT BLACK FINISHING

### F.DOP.541.ASX

#### COMPOSITION

Console with structure in metal with matt black finishing.

Top in multilayer wood Tay veneered Dyed Smokey Grey.