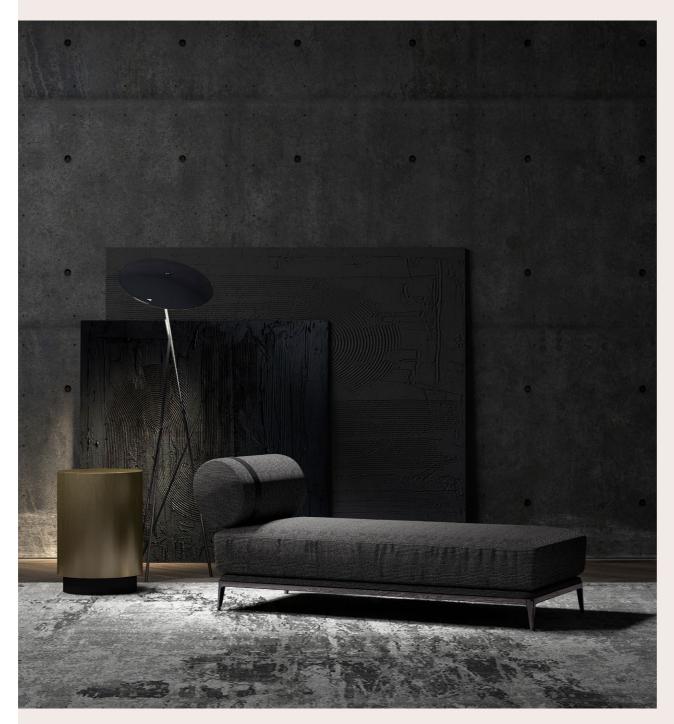

### PHOENIX DAYBED

The daybed - new entry of the Phoenix line - conquers with its essential lines and vintage charm. Featuring an armrest with oval inclined section and retro-style feet with black chrome finishing, it is upholstered in dark grey fabric and embellished with decorative belts. An irresistible invitation to relax, perfect for separating two space or to complete the furnishing of the living area.

Fabric WOVEN 19.20 Dark Grey cat. A

Dark brown saddle leather

BLACK CHROME FINISHING

Armrest with padding in high density expansive polyurethane foam and dacron, with laser-cut oval inclined section. Upholstery in fabric cat. A Woven 19.20 Dark Grey. Decorative belts in dark brown saddle leather. Metal buckle with Black Chrome finishing.

Base in metal tubing with circular section with Black Chrome finishing.

### LAPA FLOOR LAMP

Inspired by 50s Mid-century modern lamps, Lapa boasts a slender design and a retro-chic charm. The shape of the shade recalling the cymbals, together with the suggestive combination of brass and black chrome finishing, helps to recreate an evocative atmosphere that recalls the classic New York jazz environments.

#### COMPOSITION

Structure in metal with black chrome finishing. Shade in white opaline glass with top in metal with black chrome finishing. Led light.

BLACK CHROME FINISHING