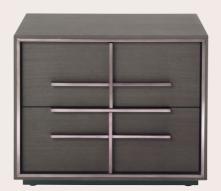

### NEW ORLEANS NIGHT TABLE

Essentiality is enriched with new symbolic meanings in the night table of the New Orleans line. The metal details illuminate the linear volume of the structure in fine wood essence and recreate a geometric design that recalls the keyboard of stringed instruments, confirming the link with the world of music already evoked by the name: a tribute to the "capital of Jazz", birthplace of Louis Armstrong.

TAY VENEERED DYED SMOKEY GREY

BLACK CHROME

MATT BLACK

### F.NOS.331.ASX

#### COMPOSITION

Night table with structure in multilayer wood veneered in Tay dyed Smokey Grey, assembled at 45°. Internal perimeter of the steel structure with Black Chrome finishing, with 25 x 10 mm decorative tubular insert.

Two drawers with handles in 25 x 10 mm steel tubing with Black Chrome finishing. Inner cover in black microfibre.

Base in multilayer wood varnished matt black.