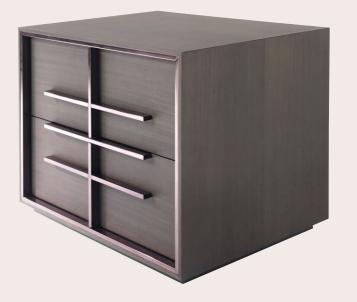

### NEW ORLEANS NIGHT TABLE

Essentiality is enriched with new symbolic meanings in the night table of the New Orleans line. The metal details illuminate the linear volume of the structure in fine wood essence and recreate a geometric design that recalls the keyboard of stringed instruments, confirming the link with the world of music already evoked by the name: a tribute to the "capital of Jazz", birthplace of Louis Armstrong.

TAY VENEERED DYED SMOKEY GREY

BLACK CHROME

MATT BLACK

### F.NOS.331.ASX

#### COMPOSITION

Night table with structure in multilayer wood veneered in Tay dyed Smokey Grey, assembled at 45°. Internal perimeter of the steel structure with Black Chrome finishing, with 25 x 10 mm decorative tubular insert.

Two drawers with handles in 25 x 10 mm steel tubing with Black Chrome finishing. Inner cover in black microfibre.

Base in multilayer wood varnished matt black.