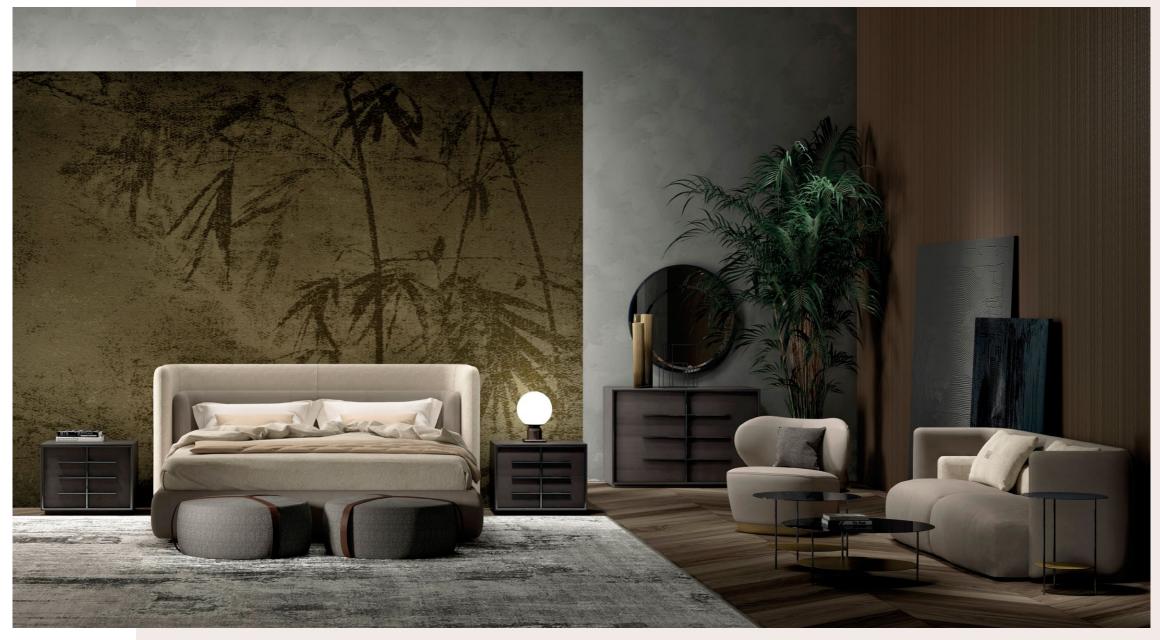

### MALCOLM BED

Malcolm is a bed with a refined aesthetic, able to lend the sleeping area a welcoming and sophisticated appeal. Perfect in proportions, Malcolm stands out for its linear and contemporary design that matches aesthetic and functional details. The leather covering headboard and bed frame amplifies the feeling of comfort and relaxation, while the neutral and delicate shades of the bed are in line with the mood of the collection.

Fabric HEAVY CHENILLE 16.03 Beige cat. A

Leather NABUK L.08.04 Dove cat. B

Outer headboard

Inner headboard + bed frame

#### COMPOSITION

Bed with headboard composed of two volumes at different heights in solid wood and expansive polyurethane foam. External part upholstered in fabric cat. A Heavy Chenille 16.03 Beige. and internal part in leather cat. B Nabuk L.08.04 Dove. Bed frame in solid wood and expansive polyurethane foam, upholstered in leather cat. B L.08.04 Dove.