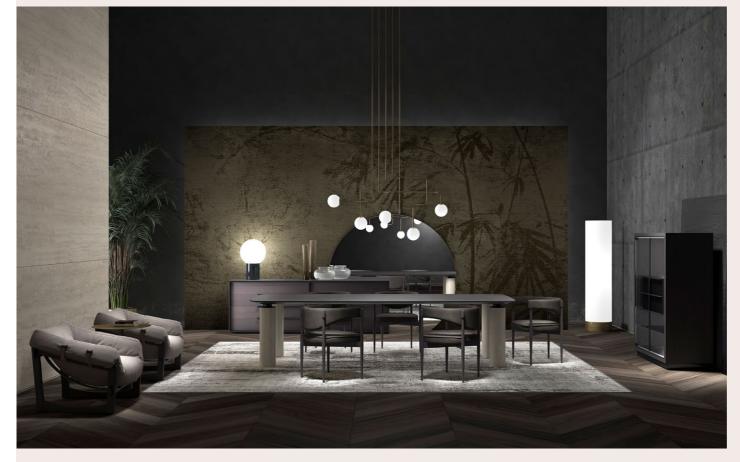

### ROCKEFELLER DINING TABLE

Rockefeller is an elegant dining table with a contemporary aesthetic. Its sculptural design is characterized by the contrast between solidity and lightness, stability and dynamism and light and dark shades. The robust appearance given by the thickness of the legs is counterbalanced by the delicacy and elegance of Travertino marble. The top with smoky grey finish in contrast with the delicate tone of the legs - presents a rhomboidal decoration and has a rounded shape, to give a sense of softness to the whole.

TAY VENEERED WOOD DYED SMOKEY GREY

TRAVERTINO MARBLE

**BLACK CHROME** 

### F.ROC.124.AIS

#### COMPOSITION

Dining table with structure and lower part of the top in metal.
Cylindrical legs in Travertino marble, with metal plates in Black Chrome finishing.
Top in MDF veneered in Tay Dyed Smokey Grey, with edge in solid beech wood shaped with flared section by CNC technology.