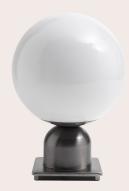

F.BLE.632.ALX

COMPOSITION

Table lamp with structure in steel. Shade in opaline glass. LED light. 25 cm 25 cm 9 3/4" 9 3/4"

GIANFRANCO FERRÉ HOME An exclusive collection by ONIRO Group