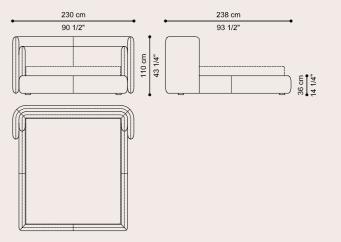

### F.ACC.871.ABX

L 45 D 45 cm Leather NABUK L.08.04 Dove cat. B

F.YOR.211.B

2-seater sofa