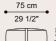

### F.ACC.871.ABX

L 45 D 45 cm Leather NABUK L.08.04 Dove cat. B

F.YOR.211.B

2-seater sofa