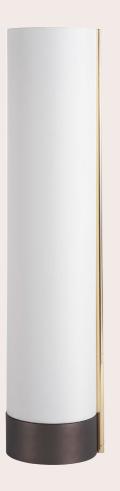

## STUARDA FLOOR LAMP

### COMPOSITION

Cylindrical floor lamp with base in iron with Brushed Dark Bronze finishing.
Shade in fabric with bar in glossy brass.
LED light.