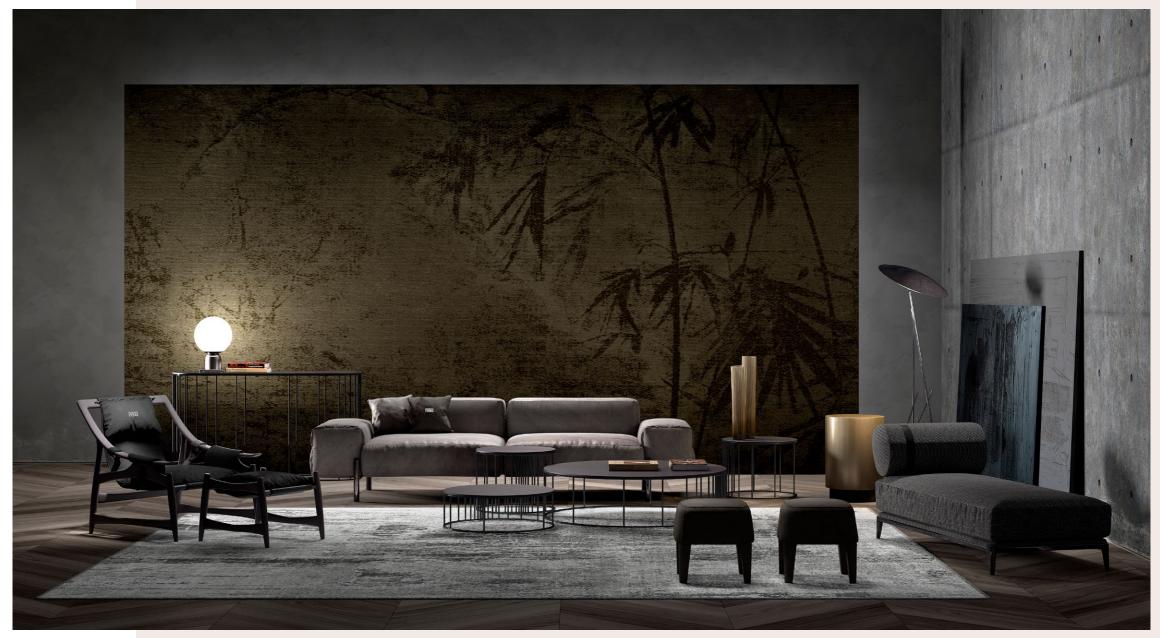

### YORK SOFA

Contemporary elegance and metropolitan spirit for the York sofa. Perfect for a modern and luxurious living room, the sofa recalls the business-oriented environments of the American cities.

The simplicity given by the linearity of the design is balanced by the refinement of the tailoring, that enhances the link with the world of men's fashion. The decorative inserts of the armrest and the stitching on the cylindrical legs recall the tailored suits of businessmen and their bags. The contrast between colours and materials - nubuck in a neutral and delicate shade of grey for the upholstery and dark brown saddle leather for the details - gives a strong and modern character to this ensemble with its transversal and sophisticated aesthetic.

### PHOENIX DAYBED

The daybed - new entry of the Phoenix line - conquers with its essential lines and vintage charm. Featuring an armrest with oval inclined section and retro-style feet with black chrome finishing, it is upholstered in dark grey fabric and embellished with decorative belts. An irresistible invitation to relax, perfect for separating two space or to complete the furnishing of the living area.

### GRACIA LOW TABLE

A simple and refined design for the Gracia coffee table, whose cylindrical shape is enhanced by the brushed bronze finishing that lends the piece a vintage and refined charm. The combination of pieces of different sizes allows the creation of compositions with a sculptural and scenographic charm.

### LAPA FLOOR LAMP

Inspired by 50s Mid-century modern lamps, Lapa boasts a slender design and a retro-chic charm. The shape of the shade recalling the cymbals, together with the suggestive combination of brass and black chrome finishing, helps to recreate an evocative atmosphere that recalls the classic New York jazz environments.