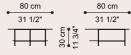

### GRACIA LOW TABLE

A simple and refined design for the Gracia coffee table, whose cylindrical shape is enhanced by the brushed bronze finishing that lends the piece a vintage and refined charm. The combination of pieces of different sizes allows the creation of compositions with a sculptural and scenographic charm.

BRUSHED BRONZE

FERRÉ BLACK LACQUERED

### F.GRA.231.CLX

#### COMPOSITION

Cylindrical side table with structure in metal with Brushed Bronze finishing. Base in solid beech wood with Ferré Black Lacquered finishing.

| 42 cm   |       |
|---------|-------|
| 23 1/2" |       |
|         | E     |
|         | 60 cm |
| _       | 1     |
|         |       |