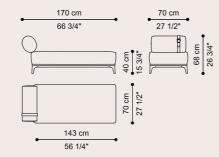

ts. An irresistible invitation to relax, perfect for separating two space or to complete the furnishing of the living area.



Fabric WOVEN 19.20 Dark Grey cat. A



Dark brown saddle leather



BLACK CHROME FINISHING



### F.PHO.227.ACX

#### COMPOSITION

Daybed with structure in multilayer wood. Seat with elastic webbing that guarantees springiness. Padding in high density expansive polyurethane foam and dacron. Upholstery in fabric cat. A Woven 19.20 Dark Grey.

Armrest with padding in high density expansive polyurethane foam and dacron, with laser-cut oval inclined section. Upholstery in fabric cat. A Woven 19.20 Dark Grey. Decorative belts in dark brown saddle leather. Metal buckle with Black Chrome finishing.

Base in metal tubing with circular section with Black Chrome finishing.





### MINI POUF

The Mini pouf features a light and versatile design. Small, soft and compact, it adds character to any setting.

Available in nubuck leather or in different menswear fabrics of the collection: Pied de Poule, pinstripe, twill, Prince of Wales.





#### COMPOSITION

Pouf with structure in shaped multilayer wood panels, padded in polyurethane foam and dacron.

Legs in solid beech wood with retractable pins. Upholstery in leather cat. B Nabuk L.08.06 Brown.

Seat with decorative stitching in nylon thread, in colour matching the upholstery.

| 40 cm   |       | 40 cm  |
|---------|-------|--------|
| 15 3/4" |       | 15 3/4 |
|         | 40 cm |        |
|         |       |        |



Leather NABUK L.08.06 Brown cat. B



### DOPPLER CONSOLE

Doppler reinvents the style an