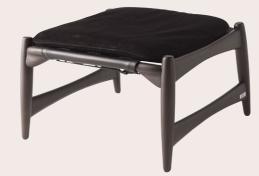

### KALAMAJA ARMCHAIR/FOOT REST

Retro style and metropolitan spirit for the Kalamaja armchair and foot rest. The solid structure in wood meets the lightness of the suspended saddle leather seat, supported by the armrests with characteristic straps. Furnishing elements in typical Mid-century style that fits perfectly into urban decor environments.

### F.KAA.561.ABX

Armchair

Foot rest

#### COMPOSITION

Armchair with structure in solid beech wood dyed Smokey Grey, shaped with variable section by CNC technology, with irregular curves and finger joints. Seat and backrest in black saddle leather, with decorative stitching in nylon thread, fixed to the structure with metal buckles with gold finishing. Seat cushion padded in foam and goose down. Upholstery in leather cat. B Nabuk L.08.13 Black. Headrest cushion padded in foam and goose down. Upholstery in leather cat. B Nabuk L.08.13 Black, with contrasting embroidered logo.