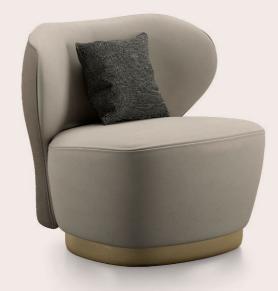

### MARVILA ARMCHAIR

Retro taste and soft and rounded shapes for the Marvila armchair. The refined elegance and compact proportions are enhanced by the base with bronzed finishing, a detail that gives the whole a sophisticated decorative appeal.

Leather NABUK L.08.04 Dove cat. B

BRUSHED BRONZE LACQUERED

### F. MAV. 221. BBX

#### COMPOSITION

Armchair with structure in shaped solid beech wood and multilayer wood. Padding in expansive polyurethane foam and dacron. Upholstery in leather cat. B Nabuk L.08.01 Sand and external back rest in leather cat B Nabuk L.08.04 Dove. Base in solid beech wood in brushed bronze lacquered finishing.
Optional swivel base.