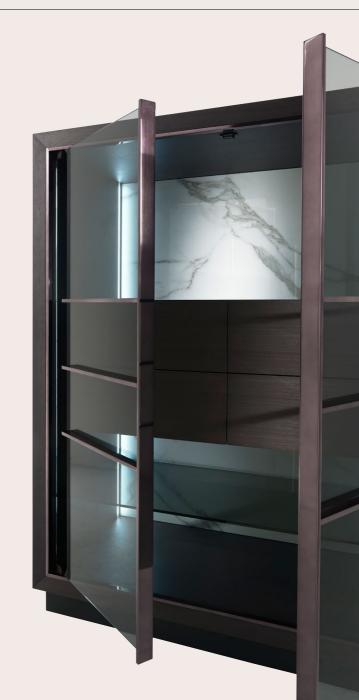

### NEW ORLEANS CABINET

The cabinet completes the New Orleans line by combining aesthetics and functionality. Characterized by a gres porcelain back with Calacatta design, paired with smoked glass, it is equipped with a technology that allows the LED inserted in the showcase to be switched on simply by approaching the base, allowing an intimate and refined lighting.

### F.NOS.112.ASX

#### COMPOSITION

Cabinet with structure in multilayer wood veneered in Tay dyed Smokey Grey, assembled at 45° with 25x10 mm tubular insert in steel with Black Chrome finishing, with retractable handles and pins. Doors in 8 mm thick smoked tempered glass. Handles in electro welded steel with Black Chrome finishing. Backrest in multilayer wood, with internal cover in Calacatta Maximum porcelain gres and external cover in black microfibre.

Internal lighting system with activation through motion sensor located on the right side of the base controlling the switching on of natural LED lighting. Base in multilayer wood lacquered matt black.