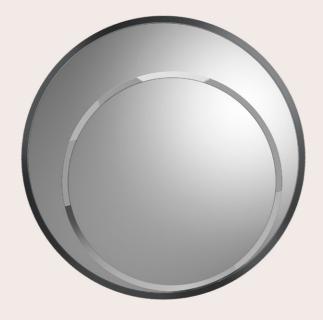

## CARROLL\_2 MIRROR

Function and simple elegance are combined in the Carrol\_2 mirror. Thanks to its minimalist design and round shape, the mirror easily fit with furniture of any style.

BLACK CHROME

### F.CR2.521.AHX

#### COMPOSITION

Mirror with frame in 25 x 25 mm calendered iron tubing with Brushed Bronze finishing.
Panel in MDF, covered in microfibre on the back, with wall hooks.
Two natural bevelled mirrors with different diameters.