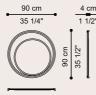

### LOWERY LOW TABLE

Essential lines and contemporary appeal for Lowery coffee tables. Characterized by a double round top and a light and dynamic structure, they are the ideal complements for an intimate, functional and welcoming space.

GLOSSY BLACK

**BRUSHED BRONZE** 

Side table h. 40

F.LOW.231.BLX F.LOW.231.CLX F.LOW.232.ALX

Central table h. 30

### Side table h. 50 COMPOSITION

Structure in iron. Legs with round section with Glossy Black finishing. Upper top in metal with Glossy Black finishing. Lower top available in different metal finishings.