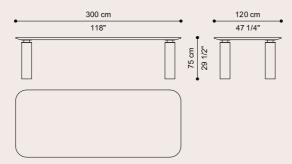

### ROCKEFELLER DINING TABLE

Rockefeller is an elegant dining table with a contemporary aesthetic. Its sculptural design is characterized by the contrast between solidity and lightness, stability and dynamism and light and dark shades. The robust appearance given by the thickness of the legs is counterbalanced by the delicacy and elegance of Travertino marble. The top with smoky grey finish in contrast with the delicate tone of the legs - presents a rhomboidal decoration and has a rounded shape, to give a sense of softness to the whole.

### F.ROC.124.AIS

#### COMPOSITION

Dining table with structure and lower part of the top in metal.
Cylindrical legs in Travertino marble, with metal plates in Black Chrome finishing.
Top in MDF veneered in Tay Dyed Smokey Grey, with edge in solid beech wood shaped with flared section by CNC technology.