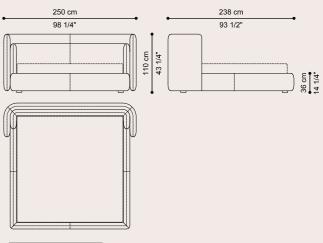

3-seater sofa

Leather NABUK L.08.04 Dove cat. B

Dark brown saddle leather

**BLACK CHROME FINISHING** 

### F.YOR.211.ABX

3-seater sofa

#### COMPOSITION

Sofa with structure in multilayer wood. Underseat frame with elastic webbing that guarantees springiness.

Seat and backrest in high density expansive polyurethane foam. Upholstery in cat. B leather Nabuk L.08.04 Dove.

Armrests in multilayer wood and high density expansive polyurethane foam. Upholstery in cat. B leather Nabuk L.08.04 Dove. Decorative insert in dark brown saddle leather.

Base in cylindrical iron tubing with Black Chrome finishing.