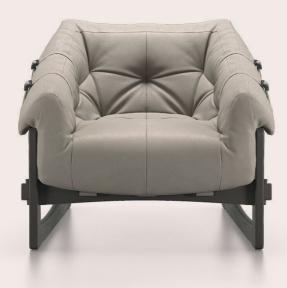

### KALAMAJA ARMCHAIR/FOOT REST

Retro style and metropolitan spirit for the Kalamaja armchair and foot rest. The solid structure in wood meets the lightness of the suspended saddle leather seat, supported by the armrests with characteristic straps. Furnishing elements in typical Mid-century style that fits perfectly into urban decor environments.

SOLID BEECH WOOD DYED SMOKEY GREY

Black saddle leather

Leather NABUK L.08.13 Black cat. B

#### COMPOSITION

Armchair with structure in solid beech wood dyed Smokey Grey, shaped with variable section by CNC technology, with irregular curves and finger joints. Seat and backrest in black saddle leather, with decorative stitching in nylon thread, fixed to the structure with metal buckles with gold finishing. Seat cushion padded in foam and goose down. Upholstery in leather cat. B Nabuk L.08.13 Black. Headrest cushion padded in foam and goose down. Upholstery in leather cat. B Nabuk L.08.13 Black, with contrasting embroidered logo.