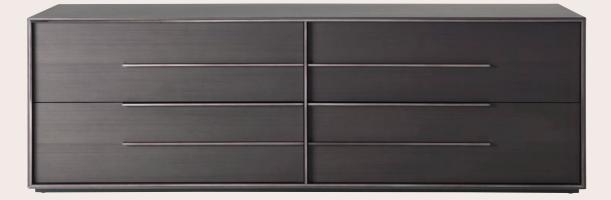

### NEW ORLEANS DRAWER UNIT

A functional element with a high aesthetic and semantic value, in line with the eclectic spirit that permeates the collection, the New Orleans chest of drawers winks at the world of music by offering its tribute to the capital of Jazz. The metal profiles emphasize the volume of the structure in fine wood essence, creating a design that recalls the keyboard of a musical instrument.

TAY VENEERED DYED SMOKEY GREY

BLACK CHROME

MATT BLACK

### F.NOS.322.ASX

#### COMPOSITION

Drawer unit with structure in multilayer wood veneered in Tay dyed Smokey Grey, assembled at 45°. Internal perimeter of the steel structure with Black Chrome finishing, with 25 x 10 mm decorative tubular insert.

Three drawers with handles in 25 x 10 mm steel tubing with Black Chrome finishing. Inner cover in black microfibre.

Base in multilayer wood varnished matt black.

### F.NOS.322.A Drawer unit - 3 drawers

F.NOS.321.A Drawer unit - 2 drawers