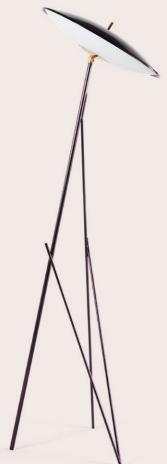

### LAPA FLOOR LAMP

Inspired by 50s Mid-century modern lamps, Lapa boasts a slender design and a retro-chic charm. The shape of the shade recalling the cymbals, together with the suggestive combination of brass and black chrome finishing, helps to recreate an evocative atmosphere that recalls the classic New York jazz environments.

#### COMPOSITION

Structure in metal with black chrome finishing. Shade in white opaline glass with top in metal with black chrome finishing. Led light.

BLACK CHROME FINISHING