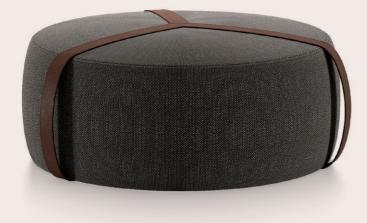

### MINI POUF

The Mini pouf features a light and versatile design. Small, soft and compact, it adds character to any setting.

Available in nubuck leather or in different menswear fabrics of the collection: Pied de Poule, pinstripe, twill, Prince of Wales.

#### COMPOSITION

Pouf with structure in shaped multilayer wood panels, padded in polyurethane foam and dacron.

Legs in solid beech wood with retractable pins. Upholstery in leather cat. B Nabuk L.08.06 Brown.

Seat with decorative stitching in nylon thread, in colour matching the upholstery.

| 40 cm   |       | 40 cm  |
|---------|-------|--------|
| 15 3/4" |       | 15 3/4 |
|         | 40 cm |        |
|         |       |        |

Leather NABUK L.08.06 Brown cat. B