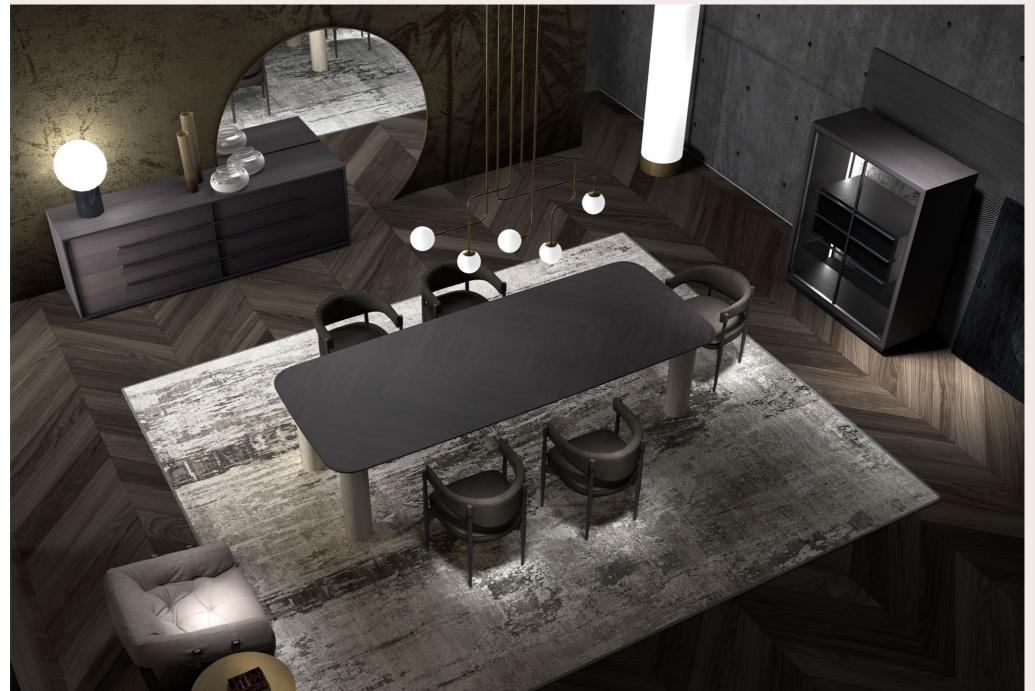

### ROCKEFELLER DINING TABLE

Rockefeller is an elegant dining table with a contemporary aesthetic. Its sculptural design is characterized by the contrast between solidity and lightness, stability and dynamism and light and dark shades. The robust appearance given by the thickness of the legs is counterbalanced by the delicacy and elegance of Travertino marble. The top with smoky grey finish in contrast with the delicate tone of the legs - presents a rhomboidal decoration and has a rounded shape, to give a sense of softness to the whole.

TAY VENEERED WOOD DYED SMOKEY GREY

TRAVERTINO MARBLE

**BLACK CHROME** 

### F.ROC.124.AIS

#### COMPOSITION

Dining table with structure and lower part of the top in metal.
Cylindrical legs in Travertino marble, with metal plates in Black Chrome finishing.
Top in MDF veneered in Tay Dyed Smokey Grey, with edge in solid beech wood shaped with flared section by CNC technology.

### HARLEM CHAIR

A slender and light structure, with tapered legs and a dynamically shaped backrest for the Harlem chair. In the name there is a reference to the famous district of New York, renowned for its jazz clubs and historic soul clubs. The leather upholstery and the smoke grey-stained wood structure enhance its contemporary appeal, making it perfect for creating settings with a metropolitan atmosphere.

SOLID BEECH WOOD DYED SMOKEY GREY

Leather NABUK L.08.06 Brown cat. B

### F.HAL.132.ABX

#### COMPOSITION

Chair with structure in solid beech wood dyed Smokey Grey, with turned legs that connect the seat to the backrest with concealed pins.

Seat and backrest in expansive polyurethane foam. Upholstery in leather cat. B Nabuk L.08.06 Brown.