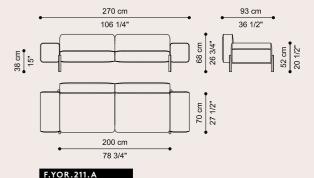

# LIVING ROOM





### YORK SOFA

Contemporary elegance and metropolitan spirit for the York sofa. Perfect for a modern and luxurious living room, the sofa recalls the business-oriented environments of the American cities.

The simplicity given by the linearity of the design is balanced by the refinement of the tailoring, that enhances the link with the world of men's fashion. The decorative inserts of the armrest and the stitching on the cylindrical legs recall the tailored suits of businessmen and their bags. The contrast between colours and materials - nubuck in a neutral and delicate shade of grey for the upholstery and dark brown saddle leather for the details - gives a strong and modern character to this ensemble with its transversal and sophisticated aesthetic.



3-seater sofa



Leather NABUK L.08.04 Dove cat. B



Dark brown saddle leather



**BLACK CHROME FINISHING** 



### F.YOR.211.ABX

3-seater sofa

#### COMPOSITION

Sofa with structure in multilayer wood. Underseat frame with elastic webbing that guarantees springiness.

Seat and backrest in high density expansive polyurethane foam. Upholstery in cat. B leather Nabuk L.08.04 Dove.

Armrests in multilayer wood and high density expansive polyurethane foam. Upholstery in cat. B leather Nabuk L.08.04 Dove. Decorative insert in dark brown saddle leather.

Base in cylindrical iron tubing with Black Chrome finishing.



### F.ACC.871.ABX F.ACC.884.AXX

L 45 D 45 cm Leather NABUK L.08.06 Brown cat. B



### F.ACC.871.ABX

L 45 D 45 cm Leather NABUK L.08.04 Dove cat. B



F.YOR.211.B

2-seater s