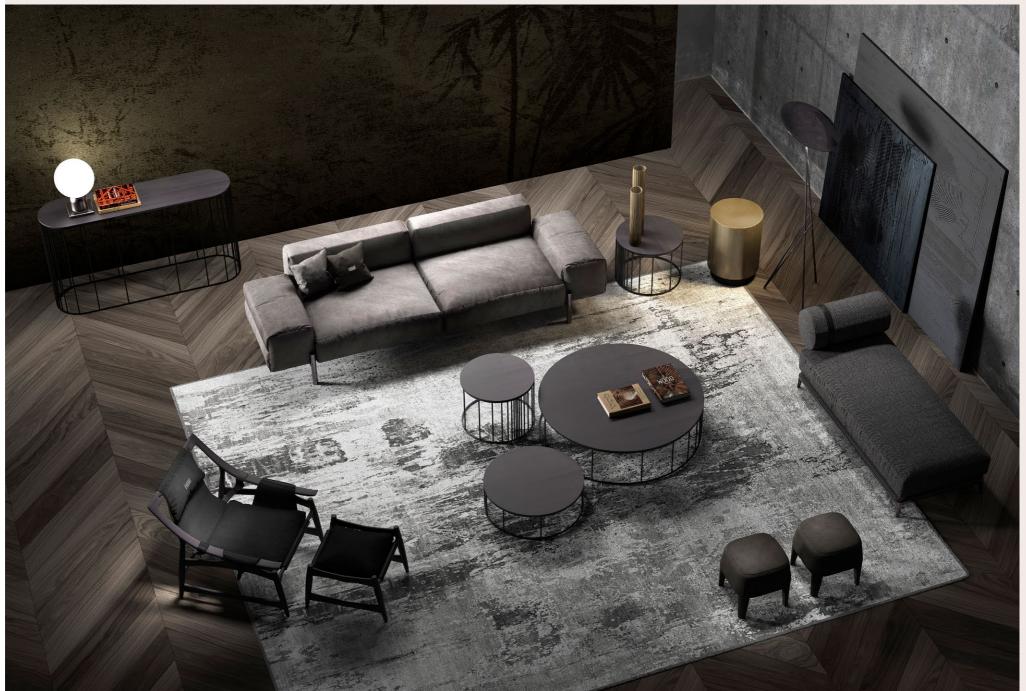

### YORK SOFA

Contemporary elegance and metropolitan spirit for the York sofa. Perfect for a modern and luxurious living room, the sofa recalls the business-oriented environments of the American cities.

The simplicity given by the linearity of the design is balanced by the refinement of the tailoring, that enhances the link with the world of men's fashion. The decorative inserts of the armrest and the stitching on the cylindrical legs recall the tailored suits of businessmen and their bags. The contrast between colours and materials - nubuck in a neutral and delicate shade of grey for the upholstery and dark brown saddle leather for the details - gives a strong and modern character to this ensemble with its transversal and sophisticated aesthetic.

### PHOENIX DAYBED

The daybed - new entry of the Phoenix line - conquers with its essential lines and vintage charm. Featuring an armrest with oval inclined section and retro-style feet with black chrome finishing, it is upholstered in dark grey fabric and embellished with decorative belts. An irresistible invitation to relax, perfect for separating two space or to complete the furnishing of the living area.

### GRACIA LOW TABLE

A simple and refined design for the Gracia coffee table, whose cylindrical shape is enhanced by the brushed bronze finishing that lends the piece a vintage and refined charm. The combination of pieces of different sizes allows the creation of compositions with a sculptural and scenographic charm.

### LAPA FLOOR LAMP

Inspired by 50s Mid-century modern lamps, Lapa boasts a slender design and a retro-chic charm. The shape of the shade recalling the cymbals, together with the suggestive combination of brass and black chrome finishing, helps to recreate an evocative atmosphere that recalls the classic New York jazz environments.