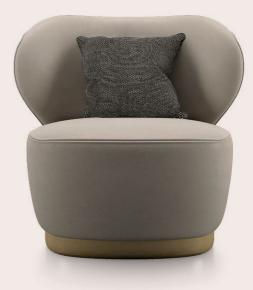

### MARVILA ARMCHAIR

Retro taste and soft and rounded shapes for the Marvila armchair. The refined elegance and compact proportions are enhanced by the base with bronzed finishing, a detail that gives the whole a sophisticated decorative appeal.

Leather NABUK L.08.04 Dove cat. B

BRUSHED BRONZE LACQUERED

### F. MAV. 221. BBX

#### COMPOSITION

Armchair with structure in shaped solid beech wood and multilayer wood. Padding in expansive polyurethane foam and dacron. Upholstery in leather cat. B Nabuk L.08.01 Sand and external back rest in leather cat B Nabuk L.08.04 Dove. Base in solid beech wood in brushed bronze lacquered finishing.
Optional swivel base.