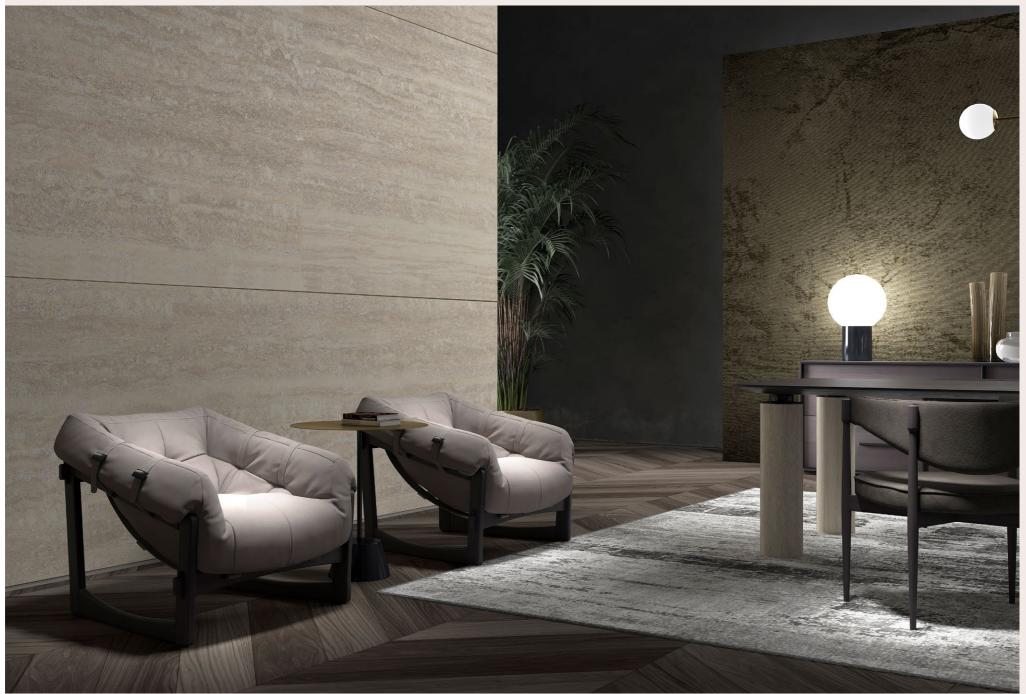

### MADISON ARMCHAIR

A vintage inspiration with a revisited Brazilian style for Madison armchair. The soft and enveloping shape and the structural belts that guarantee the comfort of the seat make the armchair a relaxing piece of furniture. With its bold character, the armchair fits perfectly into environments with metropolitan and contemporary atmospheres.

SOLID BEECH WOOD DYED SMOKEY GREY

Leather NABUK L.08.04 Dove cat. B

### F.MAI.221.ABX

#### COMPOSITION

Dove.

Armchair with structure in solid beech wood dyed Smokey Grey, shaped in variable section by CNC technology.

Structural belts in saddle leather, that guarantee the comfort of the seat.

Seat and backrest with padding in variable thickness high density expansive polyurethane foam, fixed to the structure with belts and buckles.

Upholstery in leather cat. B Nabuk L.08.04