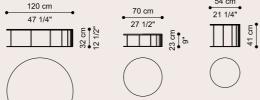

### COMPOSITION

F.DOP.232.CSX

Ø 70 cm

Ø 54 cm

Low tables with structure in metal with matt black finishing.

Top in multilayer wood Tay veneered Dyed Smokey Grey.