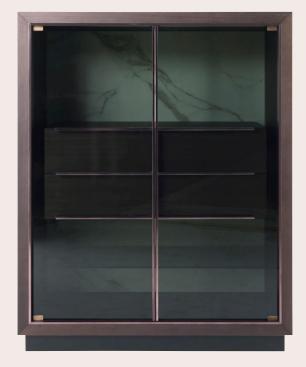

### NEW ORLEANS CABINET

The cabinet completes the New Orleans line by combining aesthetics and functionality. Characterized by a gres porcelain back with Calacatta design, paired with smoked glass, it is equipped with a technology that allows the LED inserted in the showcase to be switched on simply by approaching the base, allowing an intimate and refined lighting.

### F.NOS.112.ASX

#### COMPOSITION

Cabinet with structure in multilayer wood veneered in Tay dyed Smokey Grey, assembled at 45° with 25x10 mm tubular insert in steel with Black Chrome finishing, with retractable handles and pins. Doors in 8 mm thick smoked tempered glass. Handles in electro welded steel with Black Chrome finishing. Backrest in multilayer wood, with internal cover in Calacatta Maximum porcelain gres and external cover in black microfibre.

Internal lighting system with activation through motion sensor located on the right side of the base controlling the switching on of natural LED lighting. Base in multilayer wood lacquered matt black.