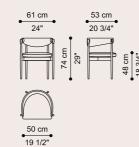

### HARLEM CHAIR

A slender and light structure, with tapered legs and a dynamically shaped backrest for the Harlem chair. In the name there is a reference to the famous district of New York, renowned for its jazz clubs and historic soul clubs. The leather upholstery and the smoke grey-stained wood structure enhance its contemporary appeal, making it perfect for creating settings with a metropolitan atmosphere.

SOLID BEECH WOOD DYED SMOKEY GREY

Leather NABUK L.08.06 Brown cat. B

### F.HAL.132.ABX

#### COMPOSITION

Chair with structure in solid beech wood dyed Smokey Grey, with turned legs that connect the seat to the backrest with concealed pins.

Seat and backrest in expansive polyurethane foam. Upholstery in leather cat. B Nabuk L.08.06 Brown.