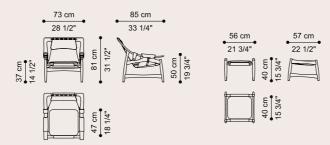

### KALAMAJA ARMCHAIR/FOOT REST

Retro style and metropolitan spirit for the Kalamaja armchair and foot rest. The solid structure in wood meets the lightness of the suspended saddle leather seat, supported by the armrests with characteristic straps. Furnishing elements in typical Mid-century style that fits perfectly into urban decor environments.

### F.KAA.221.ABX

### F.KAA.561.ABX

Armchair

Foot rest