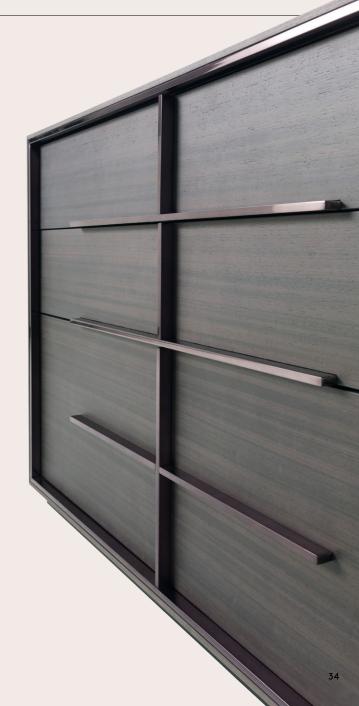

### F.YOR.211.ABX

3-seater sofa

#### COMPOSITION

Sofa with structure in multilayer wood. Underseat frame with elastic webbing that guarantees springiness.

Seat and backrest in high density expansive polyurethane foam. Upholstery in cat. B leather Nabuk L.08.04 Dove.

Armrests in multilayer wood and high density expansive polyurethane foam. Upholstery in cat. B leather Nabuk L.08.04 Dove. Decorative insert in dark brown saddle leather.

Base in cylindrical iron tubing with Black Chrome finishing.