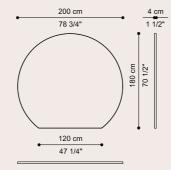

### LOWERY LOW TABLE

Essential lines and contemporary appeal for Lowery coffee tables. Characterized by a double round top and a light and dynamic structure, they are the ideal complements for an intimate, functional and welcoming space.

GLOSSY BLACK

**BRUSHED BRONZE** 

Side table h. 40

F.LOW.231.BLX F.LOW.231.CLX F.LOW.232.ALX

Central table h. 30

### Side table h. 50 COMPOSITION

Structure in iron. Legs with round section with Glossy Black finishing. Upper top in metal with Glossy Black finishing. Lower top available in different metal finishings.