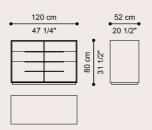

n line with the eclectic spirit that permeates the collection, the New Orleans chest of drawers winks at the world of music by offering its tribute to the capital of Jazz. The metal profiles emphasize the volume of the structure in fine wood essence, creating a design that recalls the keyboard of a musical instrument.



TAY VENEERED DYED SMOKEY GREY



BLACK CHROME



MATT BLACK



### F.NOS.322.ASX

#### COMPOSITION

Drawer unit with structure in multilayer wood veneered in Tay dyed Smokey Grey, assembled at 45°. Internal perimeter of the steel structure with Black Chrome finishing, with 25 x 10 mm decorative tubular insert.

Three drawers with handles in 25 x 10 mm steel tubing with Black Chrome finishing. Inner cover in black microfibre.

Base in multilayer wood varnished matt black.



### F.NOS.322.A Drawer unit - 3 drawers

F.NOS.321.A Drawer unit - 2 drawers





### MALCOLM SOFA

Malcolm is a sofa with a refined aesthetic, the perfect protagonist of welcoming and sophisticated living areas. Perfect in proportions, Malcolm stands out for its original design with backrest composed of two volumes at different heights. The aesthetic and functional details amplify the feeling of comfort and relaxation, first of all the use of leather. The neutral and delicate shades of the sofa are in line with the mood of the collection.





Fabric HEAVY CHENILLE 16.03 Beige cat. A



Leather NABUK L.08.04 Dove cat. B

### F.MCM.211.ABX + F.MCM.801.AXX

2-seater sofa

Internal cushions

#### COMPOSITION

Sofa with backrest composed of two volumes at different heights in solid wood and