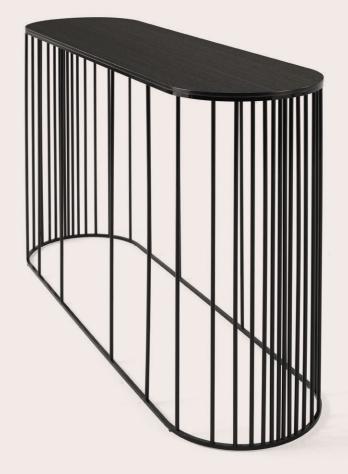

### DOPPLER CONSOLE

Doppler reinvents the style and function of a traditional furnishing item such as the console, lending it a bold and contemporary personality thanks to the contrast between the Tay Dyed Smokey Grey top and the light structure with cylindrical cross-sections, with black finishing. A new passe-partout, to be used as a stand-alone piece or together with other elements, the Doppler console fits with its eclectic elegance in any furnishing context.

TAY VENEERED DYED SMOKEY GREY

MATT BLACK FINISHING

### F.DOP.541.ASX

#### COMPOSITION

Console with structure in metal with matt black finishing.

Top in multilayer wood Tay veneered Dyed Smokey Grey.