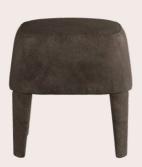

### MINI POUF

The Mini pouf features a light and versatile design. Small, soft and compact, it adds character to any setting.

Available in nubuck leather or in different menswear fabrics of the collection: Pied de Poule, pinstripe, twill, Prince of Wales.

#### COMPOSITION

Pouf with structure in shaped multilayer wood panels, padded in polyurethane foam and dacron.

Legs in solid beech wood with retractable pins. Upholstery in leather cat. B Nabuk L.08.06 Brown.

Seat with decorative stitching in nylon thread, in colour matching the upholstery.

| 40 cm   |       | 40 cm  |
|---------|-------|--------|
| 15 3/4" |       | 15 3/4 |
|         | 40 cm |        |
|         |       |        |

Leather NABUK L.08.06 Brown cat. B