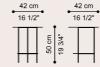

### GRACIA LOW TABLE

A simple and refined design for the Gracia coffee table, whose cylindrical shape is enhanced by the brushed bronze finishing that lends the piece a vintage and refined charm. The combination of pieces of different sizes allows the creation of compositions with a sculptural and scenographic charm.

BRUSHED BRONZE

FERRÉ BLACK LACQUERED

### F.GRA.231.CLX

#### COMPOSITION

Cylindrical side table with structure in metal with Brushed Bronze finishing. Base in solid beech wood with Ferré Black Lacquered finishing.

| 42 cm   |       |
|---------|-------|
| 23 1/2" |       |
|         | E     |
|         | 60 cm |
| _       | 1     |
|         |       |