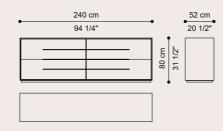

### NEW ORLEANS DRAWER UNIT

A functional element with a high aesthetic and semantic value, in line with the eclectic spirit that permeates the collection, the New Orleans chest of drawers winks at the world of music by offering its tribute to the capital of Jazz. The metal profiles emphasize the volume of the structure in fine wood essence, creating a design that recalls the keyboard of a musical instrument.

TAY VENEERED DYED SMOKEY GREY

BLACK CHROME

MATT BLACK

### F.NOS.322.ASX

#### COMPOSITION

Drawer unit with structure in multilayer wood veneered in Tay dyed Smokey Grey, assembled at 45°. Internal perimeter of the steel structure with Black Chrome finishing, with 25 x 10 mm decorative tubular insert.

Three drawers with handles in 25 x 10 mm steel tubing with Black Chrome finishing. Inner cover in black microfibre.

Base in multilayer wood varnished matt black.

### F.NOS.322.A Drawer unit - 3 drawers

F.NOS.321.A Drawer unit - 2 drawers