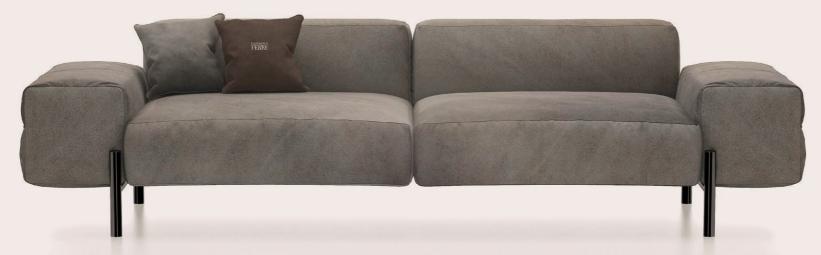

### YORK SOFA

Contemporary elegance and metropolitan spirit for the York sofa. Perfect for a modern and luxurious living room, the sofa recalls the business-oriented environments of the American cities.

The simplicity given by the linearity of the design is balanced by the refinement of the tailoring, that enhances the link with the world of men's fashion. The decorative inserts of the armrest and the stitching on the cylindrical legs recall the tailored suits of businessmen and their bags. The contrast between colours and materials - nubuck in a neutral and delicate shade of grey for the upholstery and dark brown saddle leather for the details - gives a strong and modern character to this ensemble with its transversal and sophisticated aesthetic.

3-seater sofa

Leather NABUK L.08.04 Dove cat. B

Dark brown saddle leather

**BLACK CHROME FINISHING** 

### F.YOR.211.ABX

3-seater sofa

#### COMPOSITION

Sofa with structure in multilayer wood. Underseat frame with elastic webbing that guarantees springiness.

Seat and backrest in high density expansive polyurethane foam. Upholstery in cat. B leather Nabuk L.08.04 Dove.

Armrests in multilayer wood and high density expansive polyurethane foam. Upholstery in cat. B leather Nabuk L.08.04 Dove. Decorative insert in dark brown saddle leather.

Base in cylindrical iron tubing with Black Chrome finishing.