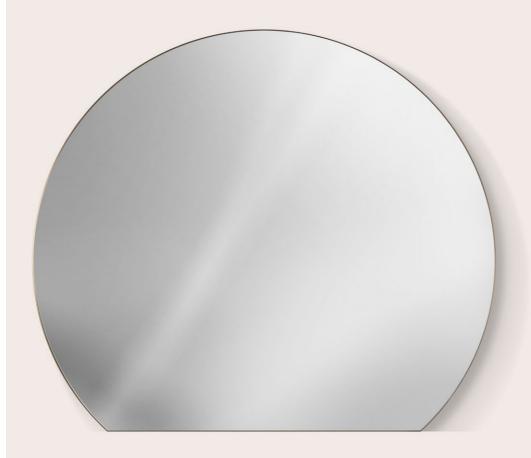

## CARROLL\_2 MIRROR

Function and simple elegance are combined in the Carrol\_2 mirror. Thanks to its minimalist design and round shape, the mirror easily fit with furniture of any style.

BLACK CHROME

### F.CR2.521.AHX

#### COMPOSITION

Mirror with frame in 25 x 25 mm calendered iron tubing with Brushed Bronze finishing.
Panel in MDF, covered in microfibre on the back, with wall hooks.
Two natural bevelled mirrors with different diameters.