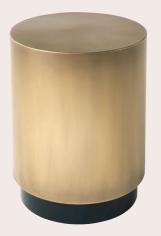

### GRACIA LOW TABLE

A simple and refined design for the Gracia coffee table, whose cylindrical shape is enhanced by the brushed bronze finishing that lends the piece a vintage and refined charm. The combination of pieces of different sizes allows the creation of compositions with a sculptural and scenographic charm.

BRUSHED BRONZE

FERRÉ BLACK LACQUERED

### F.GRA.231.CLX

#### COMPOSITION

Cylindrical side table with structure in metal with Brushed Bronze finishing. Base in solid beech wood with Ferré Black Lacquered finishing.

| 42 cm   |       |
|---------|-------|
| 23 1/2" |       |
|         | E     |
|         | 60 cm |
| _       | 1     |
|         |       |