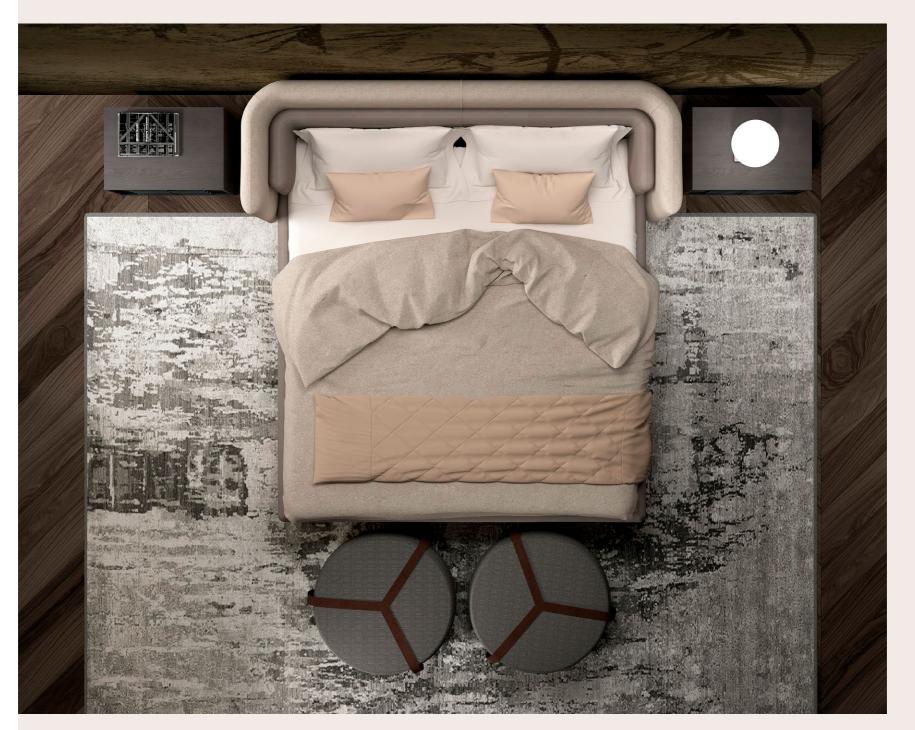

### MALCOLM BED

Malcolm is a bed with a refined aesthetic, able to lend the sleeping area a welcoming and sophisticated appeal. Perfect in proportions, Malcolm stands out for its linear and contemporary design that matches aesthetic and functional details. The leather covering headboard and bed frame amplifies the feeling of comfort and relaxation, while the neutral and delicate shades of the bed are in line with the mood of the collection.

Fabric HEAVY CHENILLE 16.03 Beige cat. A

Leather NABUK L.08.04 Dove cat. B

Outer headboard

Inner headboard + bed frame

#### COMPOSITION

Bed with headboard composed of two volumes at different heights in solid wood and expansive polyurethane foam. External part upholstered in fabric cat. A Heavy Chenille 16.03 Beige. and internal part in leather cat. B Nabuk L.08.04 Dove. Bed frame in solid wood and expansive polyurethane foam, upholstered in leather cat. B L.08.04 Dove.

Recessed bed base with lifting mechanism for use of the storage box.