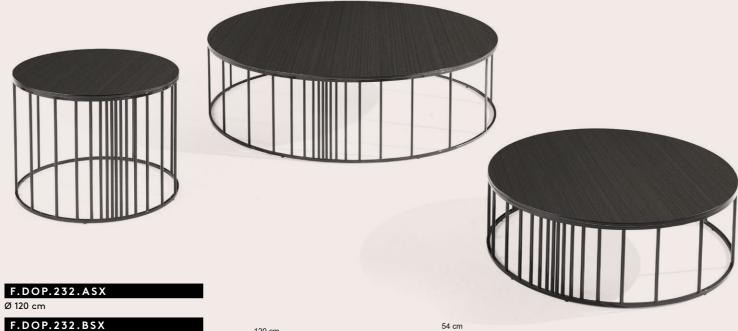

### DOPPLER LOW TABLE

Versatile and eclectic, Doppler small table is characterized by a round top in multilayer wood veneered in Tay Dyed Smokey Grey, supported by a light structure with cylindrical cross-sections, with black finishing. Available in different heights and diameters, it allows the creation of fluid and functional compositions, to be inserted in a contemporary living room or bedroom.

TAY VENEERED DYED SMOKEY GREY

### COMPOSITION

F.DOP.232.CSX

Ø 70 cm

Ø 54 cm

Low tables with structure in metal with matt black finishing.

Top in multilayer wood Tay veneered Dyed Smokey Grey.