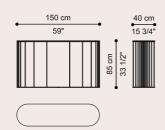

Seat with decorative stitching in nylon thread, in colour matching the upholstery.

| 40 cm   |       | 40 cm  |
|---------|-------|--------|
| 15 3/4" |       | 15 3/4 |
|         | 40 cm |        |
|         |       |        |