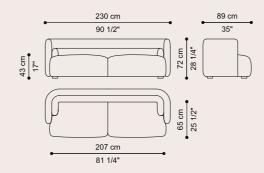

3-seater sofa

Leather NABUK L.08.04 Dove cat. B

Dark brown saddle leather

**BLACK CHROME FINISHING** 

### F.YOR.211.ABX

3-seater sofa

#### COMPOSITION

Sofa with structure in multilayer wood. Underseat frame with elastic webbing that guarantees springiness.

Seat and backrest in high density expansive polyurethane foam. Upholstery in cat. B leather Nabuk L.08.04 Dove.

Armrests in multilayer wood and high density expansive polyurethane foam. Upholstery in cat. B leather Nabuk L.08.04 Dove. Decorative insert in dark brown saddle leather.

Base in cylindrical iron tubing with Black Chrome finishing.

### F.ACC.871.ABX F.ACC.884.AXX

L 45 D 45 cm Leather NABUK L.08.06 Brown cat. B

### F.ACC.871.ABX

L 45 D 45 cm Leather NABUK L.08.04 Dove cat. B

F.YOR.211.B

2-seater sofa