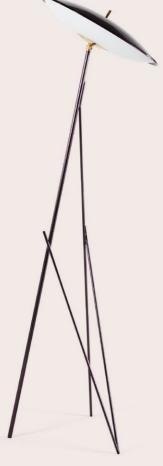

### LAPA FLOOR LAMP

Inspired by 50s Mid-century modern lamps, Lapa boasts a slender design and a retro-chic charm. The shape of the shade recalling the cymbals, together with the suggestive combination of brass and black chrome finishing, helps to recreate an evocative atmosphere that recalls the classic New York jazz environments.

#### COMPOSITION

Structure in metal with black chrome finishing. Shade in white opaline glass with top in metal with black chrome finishing. Led light.

BLACK CHROME FINISHING