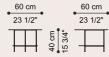

### GRACIA LOW TABLE

A simple and refined design for the Gracia coffee table, whose cylindrical shape is enhanced by the brushed bronze finishing that lends the piece a vintage and refined charm. The combination of pieces of different sizes allows the creation of compositions with a sculptural and scenographic charm.

BRUSHED BRONZE

FERRÉ BLACK LACQUERED

### F.GRA.231.CLX

#### COMPOSITION

Cylindrical side table with structure in metal with Brushed Bronze finishing. Base in solid beech wood with Ferré Black Lacquered finishing.

| 42 cm   |       |
|---------|-------|
| 23 1/2" |       |
|         | E     |
|         | 60 cm |
| _       | 1     |
|         |       |