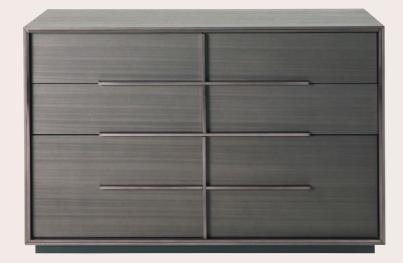

### NEW ORLEANS DRAWER UNIT

A functional element with a high aesthetic and semantic value, in line with the eclectic spirit that permeates the collection, the New Orleans chest of drawers winks at the world of music by offering its tribute to the capital of Jazz. The metal profiles emphasize the volume of the structure in fine wood essence, creating a design that recalls the keyboard of a musical instrument.

TAY VENEERED DYED SMOKEY GREY

BLACK CHROME

MATT BLACK

### F.NOS.322.ASX

#### COMPOSITION

Drawer unit with structure in multilayer wood veneered in Tay dyed Smokey Grey, assembled at 45°. Internal perimeter of the steel structure with Black Chrome finishing, with 25 x 10 mm decorative tubular insert.

Three drawers with handles in 25 x 10 mm steel tubing with Black Chrome finishing. Inner cover in black microfibre.

Base in multilayer wood varnished matt black.

### F.NOS.322.A Drawer unit - 3 drawers

F.NOS.321.A Drawer unit - 2 drawers