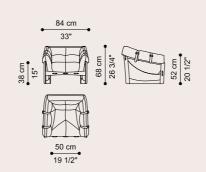

### YORK SOFA

Contemporary elegance and metropolitan spirit for the York sofa. Perfect for a modern and luxurious living room, the sofa recalls the business-oriented environments of the American cities.

The simplicity given by the linearity of the design is balanced by the refinement of the tailoring, that enhances the link with the world of men's fashion. The decorative inserts of the armrest and the stitching on the cylindrical legs recall the tailored suits of businessmen and their bags. The contrast between colours and materials - nubuck in a neutral and delicate shade of grey for the upholstery and dark brown saddle leather for the details - gives a strong and modern character to this ensemble with its transversal and sophisticated aesthetic.

3-seater sofa

Leather NABUK L.08.04 Dove cat. B

Dark brown saddle leather

**BLACK CHROME FINISHING** 

### F.YOR.211.ABX

3-seater sofa

#### COMPOSITION

Sofa with structure in multilayer wood. Underseat frame with elastic webbing that guarantees springiness.

Seat and backrest in high density expansive polyurethane foam. Upholstery in cat. B leather Nabuk L.08.04 Dove.

Armrests in multilayer wood and high density expansive polyurethane foam. Upholstery in cat. B leather Nabuk L.08.04 Dove. Decorative insert in dark brown saddle leather.

Base in cylindrical iron tubing with Black Chrome finishing.