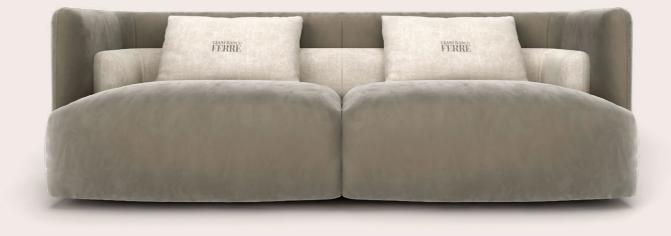

### YORK SOFA

Contemporary elegance and metropolitan spirit for the York sofa. Perfect for a modern and luxurious living room, the sofa recalls the business-oriented environments of the American cities.

The simplicity given by the linearity of the design is balanced by the refinement of the tailoring, that enhances the link with the world of men's fashion. The decorative inserts of the armrest and the stitching on the cylindrical legs recall the tailored suits of businessmen and their bags. The contrast between colours and materials - nubuck in a neutral and delicate shade of grey for the upholstery and dark brown saddle leather for the details - gives a strong and modern character to this ensemble with its transversal and sophisticated aesthetic.

3-seater sofa

Leather NABUK L.08.04 Dove cat. B

Dark brown saddle leather

**BLACK CHROME FINISHING** 