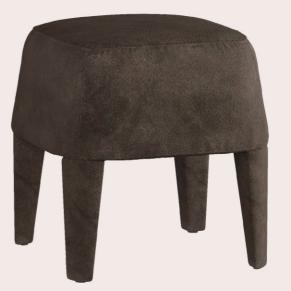

### MINI POUF

The Mini pouf features a light and versatile design. Small, soft and compact, it adds character to any setting.

Available in nubuck leather or in different menswear fabrics of the collection: Pied de Poule, pinstripe, twill, Prince of Wales.

#### COMPOSITION

Pouf with structure in shaped multilayer wood panels, padded in polyurethane foam and dacron.

Legs in solid beech wood with retractable pins. Upholstery in leather cat. B Nabuk L.08.06 Brown.

Seat with decorative stitching in nylon thread, in colour matching the upholstery.

| 40 cm   |       | 40 cm  |
|---------|-------|--------|
| 15 3/4" |       | 15 3/4 |
|         | 40 cm |        |
|         |       |        |

Leather NABUK L.08.06 Brown cat. B