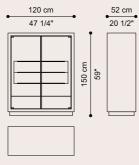

### NEW ORLEANS CABINET

The cabinet completes the New Orleans line by combining aesthetics and functionality. Characterized by a gres porcelain back with Calacatta design, paired with smoked glass, it is equipped with a technology that allows the LED inserted in the showcase to be switched on simply by approaching the base, allowing an intimate and refined lighting.

### F.NOS.112.ASX

#### COMPOSITION

Cabinet with structure in multilayer wood veneered in Tay dyed Smokey Grey, assembled at 45° with 25x10 mm tubular insert in steel with Black Chrome finishing, with retractable handles and pins. Doors in 8 mm thick smoked tempered glass. Handles in electro welded steel with Black Chrome finishing. Backrest in multilayer wood, with internal cover in Calacatta Maximum porcelain gres and external cover in black microfibre.

Internal lighting system with activation through motion sensor located on the right side of the base controlling the switching on of natural LED lighting. Base in multilayer wood lacquered matt black.