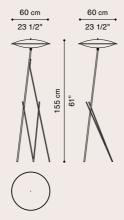

### LAPA FLOOR LAMP

Inspired by 50s Mid-century modern lamps, Lapa boasts a slender design and a retro-chic charm. The shape of the shade recalling the cymbals, together with the suggestive combination of brass and black chrome finishing, helps to recreate an evocative atmosphere that recalls the classic New York jazz environments.

#### COMPOSITION

Structure in metal with black chrome finishing. Shade in white opaline glass with top in metal with black chrome finishing. Led light.

BLACK CHROME FINISHING