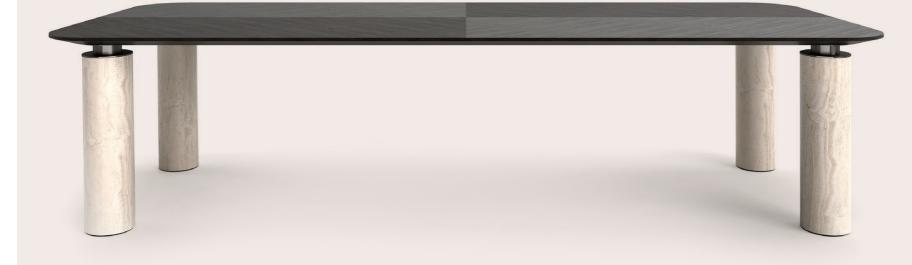

### ROCKEFELLER DINING TABLE

Rockefeller is an elegant dining table with a contemporary aesthetic. Its sculptural design is characterized by the contrast between solidity and lightness, stability and dynamism and light and dark shades. The robust appearance given by the thickness of the legs is counterbalanced by the delicacy and elegance of Travertino marble. The top with smoky grey finish in contrast with the delicate tone of the legs - presents a rhomboidal decoration and has a rounded shape, to give a sense of softness to the whole.

TAY VENEERED WOOD DYED SMOKEY GREY

TRAVERTINO MARBLE

**BLACK CHROME** 

### F.ROC.124.AIS

#### COMPOSITION

Dining table with structure and lower part of the top in metal.
Cylindrical legs in Travertino marble, with metal plates in Black Chrome finishing.
Top in MDF veneered in Tay Dyed Smokey Grey, with edge in solid beech wood shaped with flared section by CNC technology.