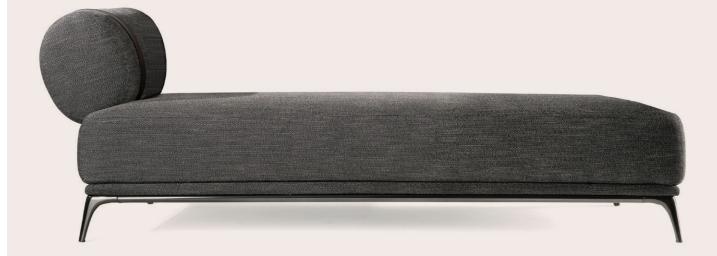

### PHOENIX DAYBED

The daybed - new entry of the Phoenix line - conquers with its essential lines and vintage charm. Featuring an armrest with oval inclined section and retro-style feet with black chrome finishing, it is upholstered in dark grey fabric and embellished with decorative belts. An irresistible invitation to relax, perfect for separating two space or to complete the furnishing of the living area.

Fabric WOVEN 19.20 Dark Grey cat. A

Dark brown saddle leather

BLACK CHROME FINISHING

#### COMPOSITION

Daybed with structure in multilayer wood. Seat with elastic webbing that guarantees springiness. Padding in high density expansive polyurethane foam and dacron. Upholstery in fabric cat. A Woven 19.20 Dark Grey.

Armrest with padding in high density expansive polyurethane foam and dacron, with laser-cut oval inclined section. Upholstery in fabric cat. A Woven 19.20 Dark Grey. Decorative belts in dark brown saddle leather. Metal buckle with Black Chrome finishing.

Base in metal tubing with circular section with Black Chrome finishing.