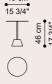

### LAPA FLOOR LAMP

Inspired by 50s Mid-century modern lamps, Lapa boasts a slender design and a retro-chic charm. The shape of the shade recalling the cymbals, together with the suggestive combination of brass and black chrome finishing, helps to recreate an evocative atmosphere that recalls the classic New York jazz environments.

#### COMPOSITION

Structure in metal with black chrome finishing. Shade in white opaline glass with top in metal with black chrome finishing. Led light.

BLACK CHROME FINISHING