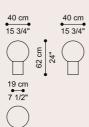

### GRACIA LOW TABLE

A simple and refined design for the Gracia coffee table, whose cylindrical shape is enhanced by the brushed bronze finishing that lends the piece a vintage and refined charm. The combination of pieces of different sizes allows the creation of compositions with a sculptural and scenographic charm.

BRUSHED BRONZE

FERRÉ BLACK LACQUERED

### F.GRA.231.CLX

#### COMPOSITION

Cylindrical side table with structure in metal with Brushed Bronze finishing. Base in solid beech wood with Ferré Black Lacquered finishing.

| 42 cm   |       |
|---------|-------|
| 23 1/2" |       |
|         | E     |
|         | 60 cm |
| _       | 1     |
|         |       |