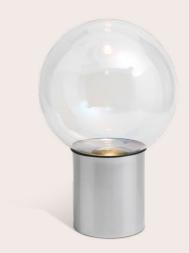

### COMPOSITION

Table lamp with cylindrical base in chrome finishing. Natural glass shade.
Analogue light bulb.