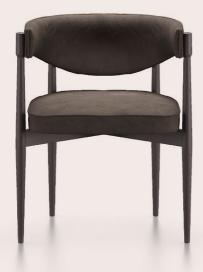

### HARLEM CHAIR

A slender and light structure, with tapered legs and a dynamically shaped backrest for the Harlem chair. In the name there is a reference to the famous district of New York, renowned for its jazz clubs and historic soul clubs. The leather upholstery and the smoke grey-stained wood structure enhance its contemporary appeal, making it perfect for creating settings with a metropolitan atmosphere.

SOLID BEECH WOOD DYED SMOKEY GREY

Leather NABUK L.08.06 Brown cat. B

### F.HAL.132.ABX

#### COMPOSITION

Chair with structure in solid beech wood dyed Smokey Grey, with turned legs that connect the seat to the backrest with concealed pins.

Seat and backrest in expansive polyurethane foam. Upholstery in leather cat. B Nabuk L.08.06 Brown.