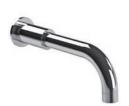

# C1-1031

CLASSIC BATH WALL SPOUT

#### PRODUCT INFORMATION:

FINISHES: POLISHED CHROME SILVER NICKEL