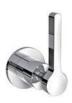

# CW-5310

CLASSIC LOO ROLL HOLDER WITH WHITE BAR

#### CI-5311

EDWARDIAN DOG BONE PAPER HOLDER

FINISHES: POLISHED CHROME SILVER NICKEL