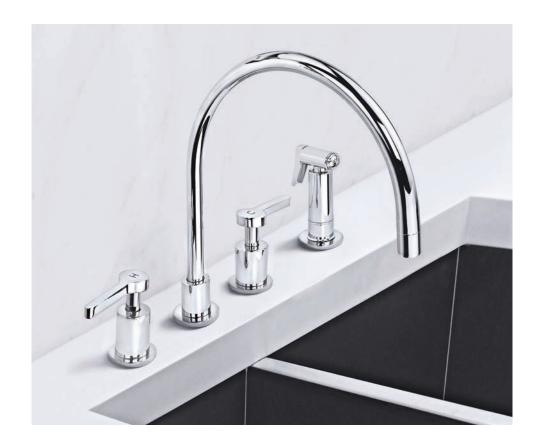

#### M2-4700

FLEETWOOD CROSS HANDLE 4-HOLE KITCHEN MIXER WITH PULL-OUT HAND SPRAY

#### PRODUCT INFORMATION:

FINISHES: POLISHED CHROME
SILVER NICKEL
BRUSHED NICKEL

#### M2-4701

FLEETWOOD LEVER 4-HOLE KITCHEN MIXER WITH PULL-OUT HAND SPRAY

#### M2-4707

FLEETWOOD CROSS HANDLE 4-HOLE KITCHEN MIXER WITH METAL PULL-OUT HAND SPRAY

#### M2-4708

FLEETWOOD LEVER 4-HOLE KITCHEN MIXER WITH METAL PULL-OUT HAND SPRAY