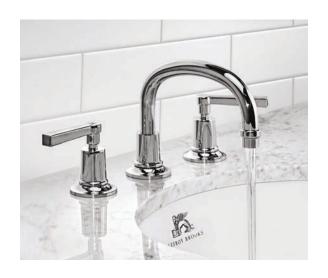

#### XO BASIN MIXERS

XI-1021

ZU LEVER 3-HOLE BASIN MIXER

FINISHES: POLISHED CHROME
BRUSHED NICKEL