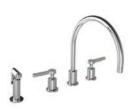

#### KI-3600

KAFKA CROSS HANDLE 4-HOLE KITCHEN MIXER WITH PULL-OUT HAND SPRAY

### PRODUCT INFORMATION:

FINISHES: POLISHED CHROME BRUSHED NICKEL