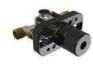

# MI-4100

SINGLE HANDLE PRESSURE
BALANCE ROUGH TO SUIT CLASSIC,
FLEETWOOD, MACKINTOSH AND XO
TRIMS