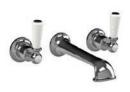

# CI-1108

CLASSIC CROSS HANDLE TUBULAR 3-HOLE BASIN MIXER

# PRODUCT INFORMATION:

FINISHES: POLISHED CHROME
SILVER NICKEL