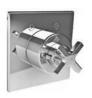

#### CI-1103

CROSS HANDLE MACKINTOSH 3-HOLE BASIN MIXER WITH POP-UP WASTE

# PRODUCT INFORMATION:

FINISHES: POLISHED CHROME SILVER NICKEL