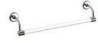

# CW-5101

CLASSIC WHITE 20" LARGE BORE TOWEL BAR

# PRODUCT INFORMATION:

FINISHES: POLISHED CHROME SILVER NICKEL