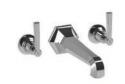

#### CLASSIC WHITE SHOWER COMPONENTS

CW-1010

CLASSIC WHITE TWO-WAY DIVERTER TRIM TO SUIT RI-4000 ROUGH

PRODUCT INFORMATION:
FINISHES: POLISHED CHROME
SILVER NICKEL

RI-4000

TWO-WAY WALL DIVERTER ROUGH TO SUIT CLASSIC, KAFKA, MACKINTOSH & XO TRIMS

CW-IOII

CLASSIC WHITE THREE-WAY DIVERTER TRIM TO SUIT RI-4001 ROUGH

PRODUCT INFORMATION:
FINISHES: POLISHED CHROME
SILVER NICKEL

RI-4001

THREE-WAY WALL DIVERTER
ROUGH TO SUIT CLASSIC, KAFKA,
MACKINTOSH & XO TRIMS