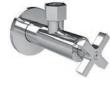

#### MI-1005

MACKINTOSH UNDER BASIN STOPCOCK

# PRODUCT INFORMATION:

FINISHES: POLISHED CHROME SILVER NICKEL BRUSHED NICKEL