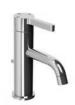

# M1-1101

MACKINTOSH LEVER 3-HOLE BASIN MIXER WITH POP-UP WASTE

# PRODUCT INFORMATION:

FINISHES: POLISHED CHROME SILVER NICKEL