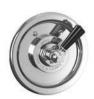

#### CI-1103

CROSS HANDLE MACKINTOSH 3-HOLE BASIN MIXER WITH POP-UP WASTE

# PRODUCT INFORMATION:

FINISHES: POLISHED CHROME SILVER NICKEL