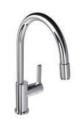

#### XI-2040

ZU LEVER SINGLE HOLE KITCHEN MIXER WITH PULL-OUT HOSE

#### PRODUCT INFORMATION:

FINISHES: POLISHED CHROME BRUSHED NICKEL