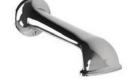

# C1-1031

CLASSIC BATH WALL SPOUT

#### PRODUCT INFORMATION:

FINISHES: POLISHED CHROME SILVER NICKEL