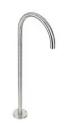

# C1-1031

CLASSIC BATH WALL SPOUT

#### PRODUCT INFORMATION:

FINISHES: POLISHED CHROME SILVER NICKEL