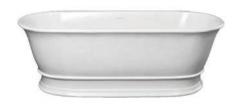

# LW 7050

SOLID SURFACE TUB - OVAL

#### PRODUCT INFORMATION:

DIMENSIONS: 68.5" L x 29.9" W x 22" H