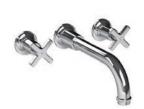

# CI-1400

CLASSIC CROSS HANDLE WALL MOUNTED BASIN MIXER TRIM TO SUIT RI-4028 ROUGH

### PRODUCT INFORMATION:

FINISHES: POLISHED CHROME SILVER NICKEL