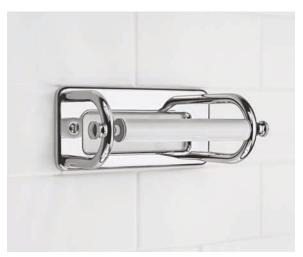

# CI-5460

WALL MOUNTED HAND SHOWER CRADLE

FINISHES: POLISHED CHROME

SILVER NICKEL

# CI-5460

WALL-MOUNTED HAND SHOWER CRADLE