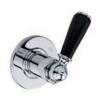

#### CW-1103

CLASSIC WHITE LEVER
MACKINTOSH 3-HOLE BASIN
MIXER WITH POP-UP WASTE

# PRODUCT INFORMATION:

FINISHES: POLISHED CHROME SILVER NICKEL