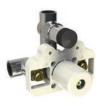

# MI-4101

TWO HANDLE PRESSURE BALANCE ROUGH WITH INTEGRATED TWO-WAY DIVERTER TO SUIT CLASSIC, FLEET-WOOD, MACKINTOSH AND XO TRIMS

#### MI-4101

TWO HANDLE PRESSURE BALANCE ROUGH WITH INTEGRATED TWO-WAY DIVERTER TO SUIT CLASSIC, FLEET-WOOD, MACKINTOSH AND XO TRIMS