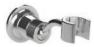

# CI-5460

WALL MOUNTED HAND SHOWER CRADLE

FINISHES: POLISHED CHROME

SILVER NICKEL