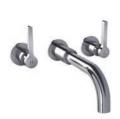

#### CW-1103

CLASSIC WHITE LEVER
MACKINTOSH 3-HOLE BASIN
MIXER WITH POP-UP WASTE

# PRODUCT INFORMATION:

FINISHES: POLISHED CHROME SILVER NICKEL