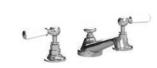

#### CI-1103

CROSS HANDLE MACKINTOSH 3-HOLE BASIN MIXER WITH POP-UP WASTE

# PRODUCT INFORMATION:

FINISHES: POLISHED CHROME SILVER NICKEL