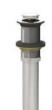

#### YI-1009

CLICK-UP BASIN WASTE (FOR BASINS WITH OVERFLOW)

#### PRODUCT INFORMATION:

FINISHES: POLISHED CHROME SILVER NICKEL BRUSHED NICKEL