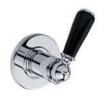

# LB-1100

CLASSIC CROSS HANDLE DECK MOUNTED BATH/ SHOWER MIXER

# PRODUCT INFORMATION:

FINISHES: POLISHED CHROME SILVER NICKEL