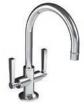

# CI-1108

CLASSIC CROSS HANDLE TUBULAR 3-HOLE BASIN MIXER

# PRODUCT INFORMATION:

FINISHES: POLISHED CHROME
SILVER NICKEL