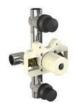

### RI-4007

5-HOLE BATH SET WITH PULL OUT HAND SHOWER & DECK DIVERT-ER ROUGH TO SUIT FLEETWOOD, KAFKA, MACKINTOSH & XO TRIMS

#### PRODUCT INFORMATION:

FINISHES: POLISHED CHROME SILVER NICKEL