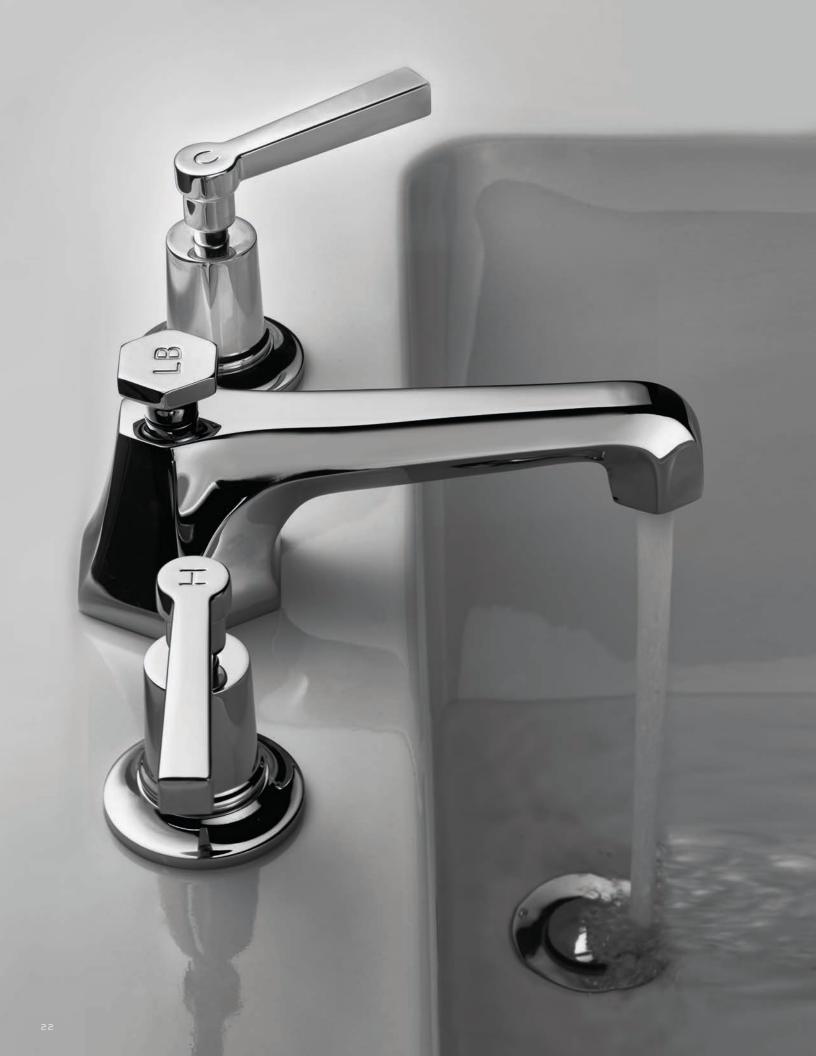

# CI-1049

CLASSIC 3-HOLE BASIN MIXER WITH POP-UP WASTE

# PRODUCT INFORMATION:

FINISHES: POLISHED CHROME SILVER NICKEL