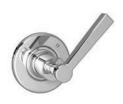

# M1-1101

MACKINTOSH LEVER 3-HOLE BASIN MIXER WITH POP-UP WASTE

# PRODUCT INFORMATION:

FINISHES: POLISHED CHROME SILVER NICKEL