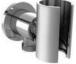

# CI-5460

WALL MOUNTED HAND SHOWER CRADLE

FINISHES: POLISHED CHROME

SILVER NICKEL

# CI-5460

WALL-MOUNTED HAND SHOWER CRADLE