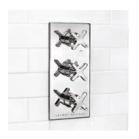

# CLASSIC WHITE PRESSURE BALANCE SHOWER

# CW-4070

CLASSIC ARCHIPELAGO PRESSURE BALANCE TRIM TO SUIT MI-4100 ROUGH

PRODUCT INFORMATION:
FINISHES: POLISHED CHROME
SILVER NICKEL

# MI-4100

SINGLE HANDLE PRESSURE
BALANCE ROUGH TO SUIT CLASSIC,
FLEETWOOD, MACKINTOSH AND XO
TRIMS