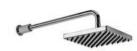

#### YI-4600

SQUARE 8" SHOWER ROSE

FINISHES: POLISHED CHROME

SILVER NICKEL BRUSHED NICKEL

#### YI-4501

20" CONTEMPORARY WALL SHOWER PROJECTION ARM

FINISHES: POLISHED CHROME

SILVER NICKEL BRUSHED NICKEL