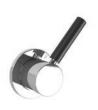

# CW-4070

CLASSIC ARCHIPELAGO PRESSURE BALANCE TRIM TO SUIT MI-4100 ROUGH

PRODUCT INFORMATION:
FINISHES: POLISHED CHROME
SILVER NICKEL