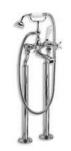

# LB-1144

CLASSIC CROSS HANDLE FREESTANDING BATH/ SHOWER MIXER (INCLUDES RI-4212 ROUGH)

FINISHES: POLISHED CHROME SILVER NICKEL

# WL-1144

CLASSIC WHITE LEVER FREESTANDING BATH/ SHOWER MIXER (INCLUDES RI-4212 ROUGH)

# PRODUCT INFORMATION:

FINISHES: POLISHED CHROME SILVER NICKEL