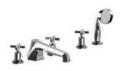

#### KI-2200

KAFKA CROSS HANDLE 5-HOLE BATH TRIM WITH PULL-OUT HAND SHOWER & DECK DIVERTER TO SUIT RI-4007 ROUGH

#### KI-2201

KAFKA LEVER 5-HOLE BATH TRIM WITH PULL-OUT HAND SHOWER & DECK DIVERTER TO SUIT RI-4007 ROUGH

#### RI-4007

5-HOLE BATH SET WITH PULL OUT HAND SHOWER & DECK DIVERTER ROUGH TO SUITE FLEETWOOD, KAFKA, MACKINTOSH & XO TRIMS