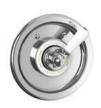

#### CW-4075

CLASSIC ARCHIPELAGO THERMOSTATIC TRIM TO SUIT MI-4200 ROUGH

# CW-4076

CLASSIC ARCHIPELAGO THER-MOSTATIC LEVER TRIM TO SUIT MI-4200 ROUGH