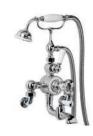

# GD-8823

EXPOSED CLASSIC DECK MOUNTED THERMOSTATIC BATH & SHOWER MIXER WITH CRADLE & HANDSET

# PRODUCT INFORMATION:

FINISHES: POLISHED CHROME SILVER NICKEL