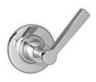

EL



## RI-4000

TWO-WAY WALL DIVERTER ROUGH TO SUIT CLASSIC, KAFKA, MACKINTOSH & XO TRIMS



#### MI-IOII

MACKINTOSH LEVER TWO-WAY DIVERTER TRIM TO SUIT RI-4000 ROUGH

# PRODUCT INFORMATION:

FINISHES: POLISHED CHROME SILVER NICKEL



# MI-1012

MACKINTOSH CROSS HANDLE THREE WAY DIVERTER TRIM TO SUIT RI-4001 ROUGH



#### PRODUCT INFORMATION:

FINISHES: POLISHED CHROME SILVER NICKEL



# RI-4001

THREE-WAY WALL DIVERTER ROUGH TO SUIT CLASSIC, KAFKA, MACKINTOSH & XO TRIMS



# MI-1013

MACKINTOSH LEVER THREE WAY DIVERTER TRIM TO SUIT RI-4001 ROUGH



FINISHES: POLISHED CHROME SILVER NICKEL



# MI-1014

MACKINTOSH CROSS HANDLE FLOW CONTROL TRIM TO SUIT RI-4002 ROUGH



FINISHES: POLISHED CHROME SILVER NICKEL



# RI-4002

FLOW CONTROL ROUGH TO SUIT CLASSIC, KAFKA, MACKINTOSH & XO TRIMS



# MI-1015

MACKINTOSH LEVER FLOW CONTROL TRIM TO SUIT RI-4002 ROUGH

# PRODUCT INFORMATION:

FINISHES: POLISHED CHROME SILVER NICKEL



FOR BATH, JETS, HEAD, AND HAND ESCUTCHEONS PLEASE SEE PAGE 8





# Y1-2010

BATH FLOW CONTROL ESCUTCHEON PLATE TO SUIT CB-1015, CW-1015, M1-1014 & M1-1015

# PRODUCT INFORMATION: FINISHES: POLISHED CHROME SILVER NICKEL



# YI-2011

JETS FLOW CONTROL ESCUTCHEON PLATE TO SUIT CB-1015, CW-1015, M1-1014 & M1-1015

# PRODUCT INFORMATION: FINISHES: POLISHED CHROME SILVER NICKEL



# YI-2012

HEAD FLOW CONTROL ESCUTCHEON PLATE TO SUIT CB-1015, CW-1015, M1-1014 & M1-1015

# PRODUCT INFORMATION: FINISHES: POLISHED CHROME SILVER NICKEL



# YI-2013

HAND FLOW CONTROL ESCUTCHEON PLATE TO SUIT CB-1015, CW-1015, MI-1014 & MI-1015

# PRODUCT INFORMATION: FINISHES: P