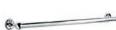

# CW-5103

CLASSIC WHITE 30" LARGE BORE TOWEL BAR

# PRODUCT INFORMATION:

FINISHES: POLISHED CHROME SILVER NICKEL