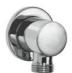

# YI-1004

WALL OUTLET

FINISHES: POLISHED CHROME

SILVER NICKEL

#### YI-1004

WALL OUTLET

FINISHES: POLISHED CHROME

SILVER NICKEL

#### YI-1004

WALL OUTLET