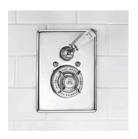

# GD-8823

EXPOSED CLASSIC DECK MOUNTED THERMOSTATIC BATH & SHOWER MIXER WITH CRADLE & HANDSET

# PRODUCT INFORMATION:

FINISHES: POLISHED CHROME SILVER NICKEL