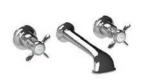

# LB-1100

CLASSIC CROSS HANDLE DECK MOUNTED BATH/ SHOWER MIXER

# PRODUCT INFORMATION:

FINISHES: POLISHED CHROME SILVER NICKEL