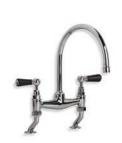

PRODUCT INFORMATION:
FINISHES: POLISHED CHROME
SILVER NICKEL

LB 1518

CLASSIC CROSS HANDLE WALL MOUNTED KITCHEN BRIDGE MIXER

PRODUCT INFORMATION:
FINISHES: POLISHED CHROME
SILVER NICKEL

#### WL 1518

CLASSIC WHITE LEVER WALL MOUNTED KITCHEN BRIDGE MIXER

PRODUCT INFORMATION:
FINISHES: POLISHED CHROME
SILVER NICKEL