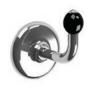

#### LB-4942

EDWARDIAN ROBE HOOK (PAIR)

# PRODUCT INFORMATION:

FINISHES: POLISHED CHROME SILVER NICKEL