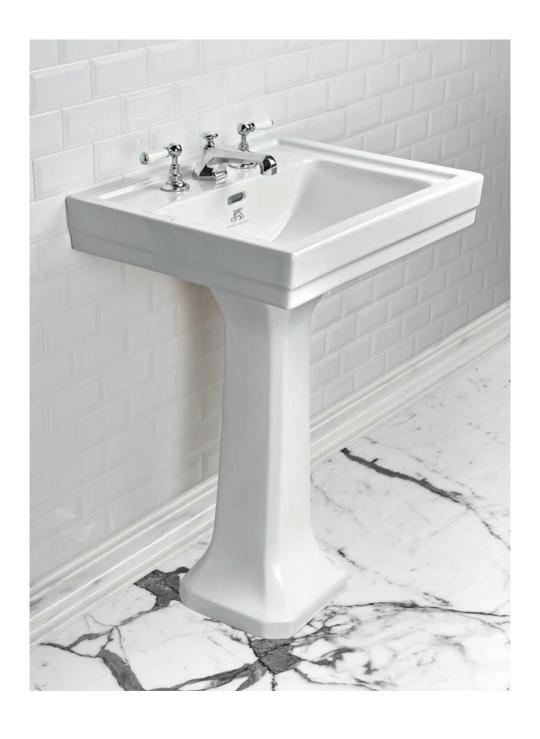

# TUBS / CHINAWARE

LW-7001-DG

WHITE OVAL UNDERMOUNT BASIN (DOUBLE GLAZED)

LW-7010

WHITE RECTANGULAR UNDER-MOUNT BASIN

LW-7030

RECTANGULAR VESSEL BASIN

LI-6015

WALL MOUNTING KIT FOR LW-7030 BASIN

LB-7303

METROPOLE 3-HOLE BASIN (24")

LB-7304

METROPOLE BASIN PEDESTAL

LW 7041

COPYRIGHT@LEFROY BROOKS

CHAPLIN 6' CAST IRON TUB