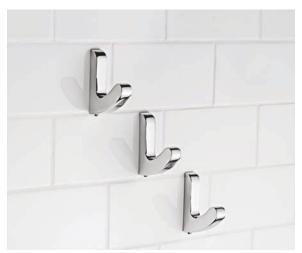

POLISHED CHROME

BRUSHED NICKEL



WALL OUTLET & HAND SHOWER HOLSTER TO SUIT YI-1052 HAND SHOWER

FINISHES: POLISHED CHROME

BRUSHED NICKEL

# YI-1070

CONICAL HOSE (59) TO SUIT YI-1006 & YI-1075

FINISHES: POLISHED CHROME

BRUSHED NICKEL



#### YI-4604

CONCEALED 8" SHOWER ROSE

#### PRODUCT INFORMATION:

FINISHES: POLISHED CHROME BRUSHED NICKEL





# XI-3000

XO 12" TOWEL RAIL



# PRODUCT INFORMATION:

FINISHES: POLISHED CHROME BRUSHED NICKEL



# XI-3001

XO 18" TOWEL RAIL

# PRODUCT INFORMATION:

FINISHES: POLISHED CHROME BRUSHED NICKEL

# XI-3030

XO SINGLE LOO ROLL HOLDER



# PRODUCT INFORMATION:

FINISHES: POLISHED CHROME BRUSHED NICKEL



# XI-3091

XO ROBE HOOK

# PRODUCT INFORMATION:

FINISHES: POLISHED CHROME BRUSHED NICKEL

COPYRIGHT©LEFROY BROOKS





# 2010 KAFKA













KI-IIOI

KAFKA CROSS HANDLE 3-HOLE BASIN MIXER WITH POP-UP WASTE

# PRODUCT INFORMATION:

FINISHES: POLISHED CHROME BRUSHED NICKEL



### KI-1103

KAFKA LEVER 3-HOLE BASIN MIXER WITH POP-UP WASTE

#### PRODUCT INFORMATION:

FINISHES: POLISHED CHROME BRUSHED NICKEL



# KI-1210

KAFKA CROSS HANDLE SINGLE HOLE BASIN MIXER WITH POP-UP WASTE

# PRODUCT INFORMATION:

FINISHES: POLISHED CHROME BRUSHED NICKEL



#### KI-9025

KAFKA LEVER SINGLE HOLE BASIN MIXER



FINISHES: POLISHED CHROME BRUSHED NICKEL



#### KI-9026

KAFKA LEVER SINGLE HOLE BASIN MIXER WITH POP-UP WASTE

#### PRODUCT INFORMATION:

FINISHES: POLISHED CHROME BRUSHED NICKEL



# KI-1400

KAFKA CROSS HANDLE WALL MOUNTED BASIN MIXER TRIM TO SUIT RI-4016 ROUGH

#### PRODUCT INFORMATION:

FINISHES: POLISHED CHROME BRUSHED NICK