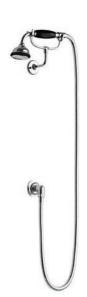

# GD-8704

EXPOSED CLASSIC THERMOSTATIC VALVE WITH RISER KIT, HANDSET, LEVER DIVERTER & 8" APRON ROSE

# PRODUCT INFORMATION:

FINISHES: POLISHED CHROME SILVER NICKEL