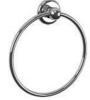

#### CI-5099

CLASSIC TOWEL RING

# PRODUCT INFORMATION:

FINISHES: POLISHED CHROME SILVER NICKEL