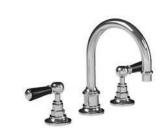

#### CI-1104

CONNAUGHT 3-HOLE BASIN MIXER WITH POP-UP WASTE

# PRODUCT INFORMATION:

FINISHES: POLISHED CHROME SILVER NICKEL