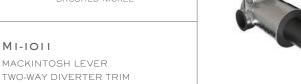

CW-IOII

CLASSIC WHITE THREE-WAY DIVERTER TRIM TO SUIT RI-4001 ROUGH

PRODUCT INFORMATION:
FINISHES: POLISHED CHROME
SILVER NICKEL

RI-4001

THREE-WAY WALL DIVERTER
ROUGH TO SUIT CLASSIC, KAFKA,
MACKINTOSH & XO TRIMS