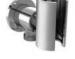

# CI-5460

WALL MOUNTED HAND SHOWER CRADLE

FINISHES: POLISHED CHROME

SILVER NICKEL

# CI-5460

WALL-MOUNTED HAND SHOWER CRADLE