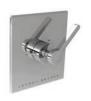

# CI-1049

CLASSIC 3-HOLE BASIN MIXER WITH POP-UP WASTE

# PRODUCT INFORMATION:

FINISHES: POLISHED CHROME SILVER NICKEL