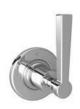

#### LB-4942

EDWARDIAN ROBE HOOK (PAIR)

# PRODUCT INFORMATION:

FINISHES: POLISHED CHROME SILVER NICKEL