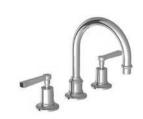

# CW-1050

CLASSIC 3-HOLE BASIN MIXER WITH WHITE LEVERS & POP-UP WASTE

# PRODUCT INFORMATION:

FINISHES: POLISHED CHROME SILVER NICKEL