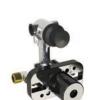

# MI-4101

TWO HANDLE PRESSURE BALANCE ROUGH WITH INTEGRATED TWO-WAY DIVERTER TO SUIT CLASSIC, FLEET-WOOD, MACKINTOSH AND XO TRIMS