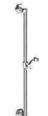

# CW-4533

CLASSIC SHOWER SLIDING

RAIL

FINISHES: POLISHED CHROME SILVER NICKEL

SILVER NICKEL

# CW-4533

CLASSIC SHOWER SLIDING RAIL

# PRODUCT INFORMATION:

FINISHES: POLISHED CHROME SILVER NICKEL