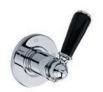

# LB-1100

CLASSIC CROSS HANDLE DECK MOUNTED BATH/ SHOWER MIXER

# PRODUCT INFORMATION:

FINISHES: POLISHED CHROME SILVER NICKEL