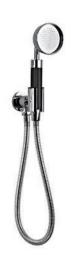

# CW-1020

CLASSIC WHITE 2 1/2"
APRON ROSE HAND SHOWER

FINISHES: POLISHED CHROME

SILVER NICKEL

# CI-5460

WALL MOUNTED HAND SHOWER CRADLE

FINISHES: POLISHED CHROME

SILVER NICKEL

# YI-1069

CONICAL HOSE (59")

FINISHES: POLISHED CHROME

SILVER NICKEL

# YI-1004

WALL OUTLET

FINISHES: POLISHED CHROME

SILVER NICKEL