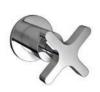

#### XO BASIN MIXERS

XI-1021

ZU LEVER 3-HOLE BASIN MIXER

FINISHES: POLISHED CHROME
BRUSHED NICKEL