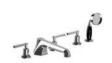

#### M2-2200

FLEETWOOD CROSS HANDLE 5-HOLE BATH TRIM WITH BLACK PULL-OUT HAND SHOWER & DECK DIVERTER TO SUIT RI-4007 ROUGH

#### M2-2201

FLEETWOOD LEVER 5-HOLE BATH TRIM WITH BLACK PULL-OUT HAND SHOWER & DECK DIVERTER TO SUIT RI-4007 ROUGH

#### M2-2210

FLEETWOOD CROSS HANDLE 5-HOLE BATH TRIM WITH METAL PULL-OUT HAND SHOWER & DECK DIVERTER TO SUIT RI-4007 ROUGH

#### M2-2211

FLEETWOOD LEVER 5-HOLE BATH TRIM WITH METAL PULL-OUT HAND SHOWER & DECK DIVERTER TO SUIT RI-4007 ROUGH

# RI-4007

5-HOLE BATH SET WITH PULL OUT HAND SHOWER & DECK DIVERTER ROUGH TO SUIT FLEETWOOD, KAF-KA, MACKINTOSH & XO TRIMS