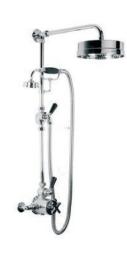

# GD-8704

EXPOSED CLASSIC THERMOSTATIC VALVE WITH RISER KIT, HANDSET, LEVER DIVERTER & 8" APRON ROSE

# PRODUCT INFORMATION:

FINISHES: POLISHED CHROME SILVER NICKEL