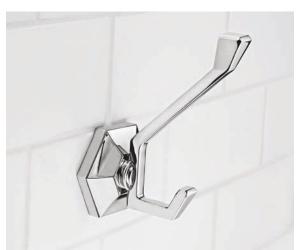

#### LB-4942

EDWARDIAN ROBE HOOK (PAIR)

# PRODUCT INFORMATION:

FINISHES: POLISHED CHROME SILVER NICKEL