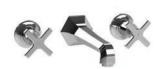

#### K1-1010

KAFKA TWO-WAY CROSS HANDLE DIVERTER TRIM TO SUIT RI-4000 ROUGH

#### PRODUCT INFORMATION:

FINISHES: POLISHED CHROME BRUSHED NICKEL

# KI-IOII

KAFKA TWO-WAY LEVER DIVERTER TRIM TO SUIT RI-4000 ROUGH