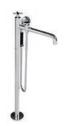

# LB-1144

CLASSIC CROSS HANDLE FREESTANDING BATH/ SHOWER MIXER (INCLUDES RI-4212 ROUGH)

FINISHES: POLISHED CHROME SILVER NICKEL

# WL-1144

CLASSIC WHITE LEVER FREESTANDING BATH/ SHOWER MIXER (INCLUDES RI-4212 ROUGH)

# PRODUCT INFORMATION:

FINISHES: POLISHED CHROME SILVER NICKEL