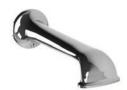

# C1-1031

CLASSIC BATH WALL SPOUT

#### PRODUCT INFORMATION:

FINISHES: POLISHED CHROME SILVER NICKEL