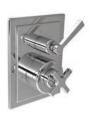

#### CW-1103

CLASSIC WHITE LEVER
MACKINTOSH 3-HOLE BASIN
MIXER WITH POP-UP WASTE

# PRODUCT INFORMATION:

FINISHES: POLISHED CHROME SILVER NICKEL