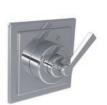

#### CW-1103

CLASSIC WHITE LEVER
MACKINTOSH 3-HOLE BASIN
MIXER WITH POP-UP WASTE

# PRODUCT INFORMATION:

FINISHES: POLISHED CHROME SILVER NICKEL