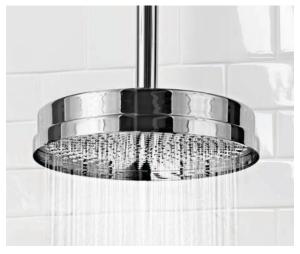

## LB-1728

EIGHT JET BRUNSWICK ADJUSTABLE SHOWERHEAD

FINISHES: POLISHED CHROME

SILVER NICKEL