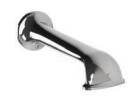

# C1-1031

CLASSIC BATH WALL SPOUT

#### PRODUCT INFORMATION:

FINISHES: POLISHED CHROME SILVER NICKEL