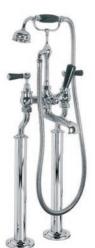

# LB-1144

CLASSIC CROSS HANDLE FREESTANDING BATH/ SHOWER MIXER (INCLUDES RI-4212 ROUGH)

FINISHES: POLISHED CHROME SILVER NICKEL

# WL-1144

CLASSIC WHITE LEVER FREESTANDING BATH/ SHOWER MIXER (INCLUDES RI-4212 ROUGH)

# PRODUCT INFORMATION:

FINISHES: POLISHED CHROME SILVER NICKEL