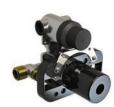

# MI-4200

SINGLE HANDLE THERMOSTATIC ROUGH TO SUIT CLASSIC, FLEETWOOD, MACKINTOSH AND XO TRIMS