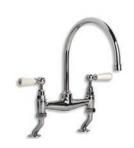

#### CLASSIC WHITE KITCHEN

LB 1517

CLASSIC CROSS HANDLE
DECK MOUNTED KITCHEN
BRIDGE MIXER

PRODUCT INFORMATION:
FINISHES: POLISHED CHROME
SILVER NICKEL

WL 1517

CLASSIC WHITE LEVER DECK MOUNTED KITCHEN BRIDGE MIXER

PRODUCT INFORMATION:
FINISHES: POLISHED CHROME
SILVER NICKEL

LB 1518

CLASSIC CROSS HANDLE WALL MOUNTED KITCHEN BRIDGE MIXER

PRODUCT INFORMATION:
FINISHES: POLISHED CHROME
SILVER NICKEL

#### WL 1518

CLASSIC WHITE LEVER WALL MOUNTED KITCHEN BRIDGE MIXER

PRODUCT INFORMATION:
FINISHES: POLISHED CHROME
SILVER NICKEL