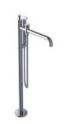

# C1-1031

CLASSIC BATH WALL SPOUT

# PRODUCT INFORMATION:

FINISHES: POLISHED CHROME SILVER NICKEL