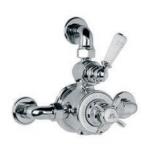

# GD-8725

EXPOSED CLASSIC THERMOSTATIC VALVE WITH TOP RETURN

# **PRODUCT INFORMATION:** FINISHES: POLISHED CHROME

FINISHES: POLISHED CHROM SILVER NICKEL