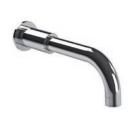

# C1-1031

CLASSIC BATH WALL SPOUT

#### PRODUCT INFORMATION:

FINISHES: POLISHED CHROME SILVER NICKEL