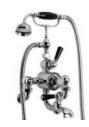

# GD-8823 WM

EXPOSED CLASSIC WALL MOUNTED THERMOSTATIC BATH & SHOWER MIXER WITH CRADLE & HANDSET

# PRODUCT INFORMATION:

FINISHES: POLISHED CHROME SILVER NICKEL

COPYRIGHT@LEFROY BROOKS