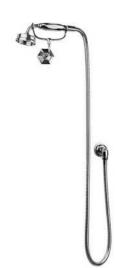

# GD-8725

EXPOSED CLASSIC THERMOSTATIC VALVE WITH TOP RETURN

# **PRODUCT INFORMATION:** FINISHES: POLISHED CHROME

FINISHES: POLISHED CHROM SILVER NICKEL