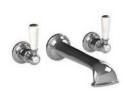

# C1-1031

CLASSIC BATH WALL SPOUT

#### PRODUCT INFORMATION:

FINISHES: POLISHED CHROME SILVER NICKEL