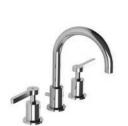

#### CI-1103

CROSS HANDLE MACKINTOSH 3-HOLE BASIN MIXER WITH POP-UP WASTE

# PRODUCT INFORMATION:

FINISHES: POLISHED CHROME SILVER NICKEL