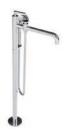

# LB-1144

CLASSIC CROSS HANDLE FREESTANDING BATH/ SHOWER MIXER (INCLUDES RI-4212 ROUGH)

FINISHES: POLISHED CHROME SILVER NICKEL

# WL-1144

CLASSIC WHITE LEVER FREESTANDING BATH/ SHOWER MIXER (INCLUDES RI-4212 ROUGH)