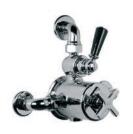

# GD-8725

EXPOSED CLASSIC THERMOSTATIC VALVE WITH TOP RETURN

# **PRODUCT INFORMATION:** FINISHES: POLISHED CHROME

FINISHES: POLISHED CHROM SILVER NICKEL