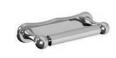

NISHES: POLISHED CHROME

SILVER NICKEL

#### YI-1004

WALL OUTLET

FINISHES: POLISHED CHROME

SILVER NICKEL



#### CB-1020

CLASSIC BLACK 2 1/2"

APRON ROSE HAND SHOWER

FINISHES: POLISHED CHROME

SILVER NICKEL

#### CB-4533

CLASSIC BLACK SHOWER
SLIDING RAIL

FINISHES: POLISHED CHROME

SILVER NICKEL

#### YI-1069

CONICAL HOSE (59")

FINISHES: POLISHED CHROME

SILVER NICKEL

# YI-1004

WALL OUTLET

FINISHES: POLISHED CHROME

SILVER NICKEL

# CLASSIC BLACK ACCESSORIES



# CB-5341

CLASSIC SINGLE ROBE HOOK WITH BLACK ACORN



FINISHES: POLISHED CHROME SILVER NICKEL



# LB-4942

EDWARDIAN ROBE HOOK (PAIR)

# PRODUCT INFORMATION:

FINISHES: POLISHED CHROME SILVER NICKEL



# BK-4511

CLASSIC DOUBLE ROBE HOOK WITH BLACK ACORNS

PRODUCT INFORMATION:

FINISHES: POLISHED CHROME SILVER NICKEL



# CI-5311

EDWARDIAN DOG BONE PAPER HOLDER

# PRODUCT INFORMATION:

FINISHES: POLISHED CHROME SILVER NICKEL



# CB-5310

CLASSIC LOO ROLL HOLDER WITH BLACK BAR

# PRODUCT INFORMATION:

FINISHES: POLISHED CHROME SILVER NICKEL



# CB-5302

CLASSIC SPARE LOO ROLL HOLD-ER WITH BLACK ACORN

# PRODUCT INFORMATION:

FINISHES: POLISHED CHROME SILVER NICKEL





# CB-5101

CLASSIC BLACK 20" LARGE BORE TOWEL BAR

SILVER NICKEL





# CB-5103

CLASSIC BLACK 30" LARGE BORE TOWEL BAR

# PRODUCT INFORMATION:

FINISHES: POLISHED CHROME SILVER NICKEL



# CI-5099

CLASSIC TOWEL RING

# PRODUCT INFORMATION:

FINISHES: POLISHED CHROME SILVER NICKEL



# LB-4962

EDWARDIAN 30" LARGE BORE TOWEL RAIL

# PRODUCT INFORMATION:

FINISHES: POLISHED CHROME SILVER NICKEL



#### BK-4936

CLASSIC BLACK EDWARDIAN *