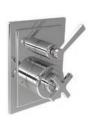

#### CI-1104

CONNAUGHT 3-HOLE BASIN MIXER WITH POP-UP WASTE

# PRODUCT INFORMATION:

FINISHES: POLISHED CHROME SILVER NICKEL