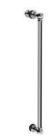

# YI-4503

20" WALL SHOWER PROJECTION ARM

FINISHES: POLISHED CHROME

SILVER NICKEL

#### YI-4503

20" WALL SHOWER PROJECTION ARM

# PRODUCT INFORMATION:

FINISHES: POLISHED CHROME SILVER NICKEL