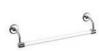

# CW-5101

CLASSIC WHITE 20" LARGE BORE TOWEL BAR

# PRODUCT INFORMATION:

FINISHES: POLISHED CHROME SILVER NICKEL