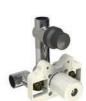

# MI-4100

SINGLE HANDLE PRESSURE
BALANCE ROUGH TO SUIT CLASSIC,
FLEETWOOD, MACKINTOSH AND XO
TRIMS

# MI-4101

TWO HANDLE PRESSURE BALANCE ROUGH WITH INTEGRATED TWO-WAY DIVERTER TO SUIT CLASSIC, FLEET-WOOD, MACKINTOSH AND XO TRIMS