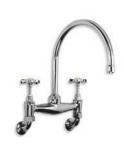

# CLASSIC BLACK KITCHEN

BL 1517

CLASSIC BLACK LEVER DECK MOUNTED KITCHEN BRIDGE MIXER

PRODUCT INFORMATION:
FINISHES: POLISHED CHROME
SILVER NICKEL

BL 1518

CLASSIC BLACK LEVER WALL MOUNTED KITCHEN BRIDGE MIXER

PRODUCT INFORMATION:
FINISHES: POLISHED CHROME
SILVER NICKEL

COPYRIGHT@LEFROY BROOKS