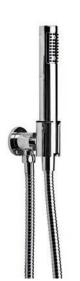

# CI-5460

WALL MOUNTED HAND SHOWER CRADLE

FINISHES: POLISHED CHROME

SILVER NICKEL

# YI-1069

CONICAL HOSE (59")

FINISHES: POLISHED CHROME

SILVER NICKEL

# YI-1004

WALL OUTLET

FINISHES: POLISHED CHROME

SILVER NICKEL