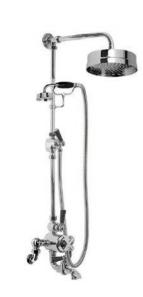

#### GD-8825

EXPOSED CLASSIC DECK MOUNTED THERMOSTATIC BATH & SHOWER MIXER WITH RISER KIT, HANDSET, LEVER DIVERTER & 8" APRON ROSE

PRODUCT INFORMATION:
FINISHES: POLISHED CHROME
SILVER NICKEL

#### GD-8825 WM

EXPOSED CLASSIC WALL MOUNTED THERMOSTATIC BATH & SHOWER MIXER WITH RISER KIT, HANDSET, LEVER DIVERTER & 8" APRON ROSE

PRODUCT INFORMATION:
FINISHES: POLISHED CHROME
SILVER NICKEL