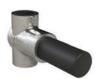

# CI-5460

WALL-MOUNTED HAND SHOWER CRADLE

#### PRODUCT INFORMATION:

FINISHES: POLISHED CHROME BRUSHED NICKEL