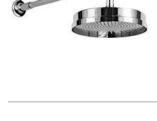

# CI-4601

CLASSIC 8" APRON ROSE

FINISHES: POLISHED CHROME

SILVER NICKEL

#### CI-4601

CLASSIC 8" APRON ROSE

FINISHES: POLISHED CHROME

SILVER NICKEL