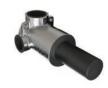

# RI-4028

WALL MOUNTED 3-HOLE BASIN MIXER ROUGH TO SUIT CLASSIC AND MACKINTOSH TRIMS