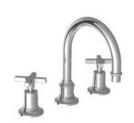

#### CI-1103

CROSS HANDLE MACKINTOSH 3-HOLE BASIN MIXER WITH POP-UP WASTE

# PRODUCT INFORMATION:

FINISHES: POLISHED CHROME SILVER NICKEL