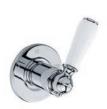

#### CW-1103

CLASSIC WHITE LEVER
MACKINTOSH 3-HOLE BASIN
MIXER WITH POP-UP WASTE

# PRODUCT INFORMATION:

FINISHES: POLISHED CHROME SILVER NICKEL