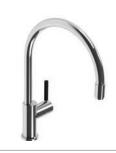

#### XI-2040

ZU LEVER SINGLE HOLE KITCHEN MIXER WITH PULL-OUT HOSE

#### PRODUCT INFORMATION:

FINISHES: POLISHED CHROME BRUSHED NICKEL

#### XI-2055

ZU LEVER SINGLE HOLE KITCHEN MIXER WITH SIDE HANDSPRAY