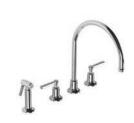

#### KI-3600

KAFKA CROSS HANDLE 4-HOLE KITCHEN MIXER WITH PULL-OUT HAND SPRAY

### PRODUCT INFORMATION:

FINISHES: POLISHED CHROME BRUSHED NICKEL

#### KI-3601

KAFKA LEVER 4-HOLE KITCHEN MIXER WITH PULL-OUT HAND SPRAY

#### PRODUCT INFORMATION:

FINISHES: POLISHED CHROME BRUSHED NICKEL