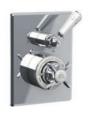

# CW-4055

CLASSIC PRESSURE BALANCE TRIM WITH INTEGRATED TWO-WAY DIVERTER TO SUIT MI-4101 ROUGH

PRODUCT INFORMATION:

FINISHES: POLISHED CHROME SILVER NICKEL

# MI-4101

TWO HANDLE PRESSURE BALANCE ROUGH WITH INTEGRATED TWO-WAY DIVERTER TO SUIT CLASSIC, FLEET-WOOD, MACKINTOSH AND XO TRIMS