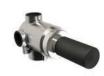

# GD-8704

EXPOSED CLASSIC THERMOSTATIC VALVE WITH RISER KIT, HANDSET, LEVER DIVERTER & 8" APRON ROSE

# PRODUCT INFORMATION:

FINISHES: POLISHED CHROME SILVER NICKEL