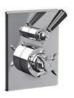

#### CI-1103

CROSS HANDLE MACKINTOSH 3-HOLE BASIN MIXER WITH POP-UP WASTE

# PRODUCT INFORMATION:

FINISHES: POLISHED CHROME SILVER NICKEL