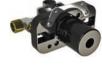

# RI-4028

WALL MOUNTED 3-HOLE BASIN MIXER ROUGH TO SUIT CLASSIC AND MACKINTOSH TRIMS