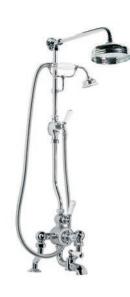

#### GD-8825

EXPOSED CLASSIC DECK MOUNTED THERMOSTATIC BATH & SHOWER MIXER WITH RISER KIT, HANDSET, LEVER DIVERTER & 8" APRON ROSE

PRODUCT INFORMATION:
FINISHES: POLISHED CHROME
SILVER NICKEL