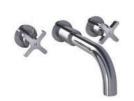

# CI-1400

CLASSIC CROSS HANDLE WALL MOUNTED BASIN MIXER TRIM TO SUIT RI-4028 ROUGH

### PRODUCT INFORMATION:

FINISHES: POLISHED CHROME SILVER NICKEL