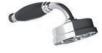

# CI-5460

WALL MOUNTED HAND SHOWER CRADLE

FINISHES: POLISHED CHROME

SILVER NICKEL