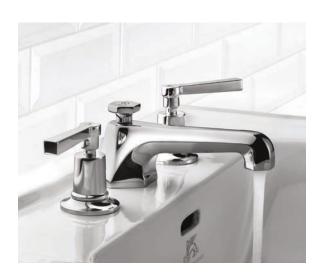

# CI-1049

CLASSIC 3-HOLE BASIN MIXER WITH POP-UP WASTE

# PRODUCT INFORMATION:

FINISHES: POLISHED CHROME SILVER NICKEL