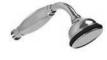

## LB-1728

EIGHT JET BRUNSWICK ADJUSTABLE SHOWERHEAD

FINISHES: POLISHED CHROME

SILVER NICKEL