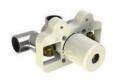

# MI-4200

SINGLE HANDLE THERMOSTATIC ROUGH TO SUIT CLASSIC, FLEETWOOD, MACKINTOSH AND XO TRIMS

# MI-420I

TWO HANDLE THERMOSTATIC
ROUGH WITH INTEGRATED FLOW
CONTROL TO SUIT CLASSIC, FLEETWOOD, MACKINTOSH AND XO TRIMS