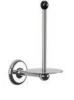

# CW-5101

CLASSIC WHITE 20" LARGE BORE TOWEL BAR

# CW-5103

CLASSIC WHITE 30" LARGE BORE TOWEL BAR