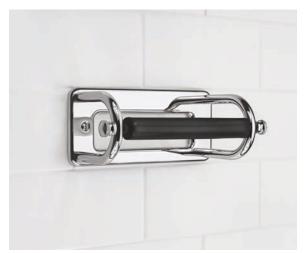

# CI-5460

WALL MOUNTED HAND SHOWER CRADLE

FINISHES: POLISHED CHROME

SILVER NICKEL