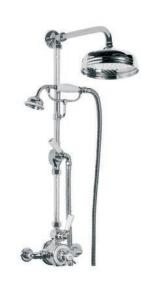

#### GD-8825

EXPOSED CLASSIC DECK MOUNTED THERMOSTATIC BATH & SHOWER MIXER WITH RISER KIT, HANDSET, LEVER DIVERTER & 8" APRON ROSE

PRODUCT INFORMATION:
FINISHES: POLISHED CHROME
SILVER NICKEL

#### GD-8825 WM

EXPOSED CLASSIC WALL MOUNTED THERMOSTATIC BATH & SHOWER MIXER WITH RISER KIT, HANDSET, LEVER DIVERTER & 8" APRON ROSE

PRODUCT INFORMATION:
FINISHES: POLISHED CHROME
SILVER NICKEL