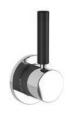

CW-IOII

CLASSIC WHITE THREE-WAY DIVERTER TRIM TO SUIT RI-4001 ROUGH

PRODUCT INFORMATION:
FINISHES: POLISHED CHROME
SILVER NICKEL

RI-4001

THREE-WAY WALL DIVERTER
ROUGH TO SUIT CLASSIC, KAFKA,
MACKINTOSH & XO TRIMS