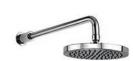

#### YI-4503

20" WALL SHOWER PROJECTION ARM

# PRODUCT INFORMATION:

FINISHES: POLISHED CHROME SILVER NICKEL