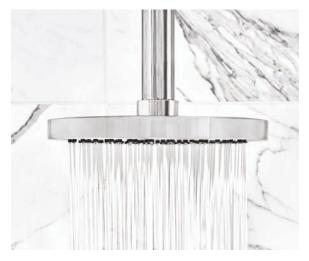

#### YI-4600

SQUARE 8" SHOWER ROSE

FINISHES: POLISHED CHROME

SILVER NICKEL BRUSHED NICKEL

#### YI-4501

20" CONTEMPORARY WALL SHOWER PROJECTION ARM

FINISHES: POLISHED CHROME

SILVER NICKEL BRUSHED NICKEL