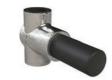

# CI-5460

WALL MOUNTED HAND SHOWER CRADLE

FINISHES: POLISHED CHROME

SILVER NICKEL

# CI-5460

WALL-MOUNTED HAND SHOWER CRADLE