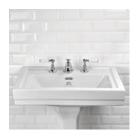

# TUBS / CHINAWARE

LW-7001-DG

WHITE OVAL UNDERMOUNT BASIN (DOUBLE GLAZED)

LW-7010

WHITE RECTANGULAR UNDER-MOUNT BASIN

LW-7030

RECTANGULAR VESSEL BASIN

LI-6015

WALL MOUNTING KIT FOR LW-7030 BASIN

LB-7303

METROPOLE 3-HOLE BASIN (24")

LB-7304

METROPOLE BASIN PEDESTAL

LW 7041

COPYRIGHT@LEFROY BROOKS

CHAPLIN 6' CAST IRON TUB