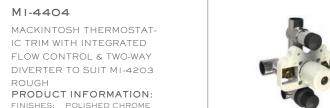

#### M2-4404

FLEETWOOD THERMOSTATIC TRIM WITH INTEGRATED FLOW CONTROL & TWO-WAY DIVERTER TO SUIT MI-4203 ROUGH

# PRODUCT INFORMATION:

FINISHES: POLISHED CHROME
SILVER NICKEL
BRUSHED NICKEL

# MI-4203

THREE HANDLE THERMOSTATIC
ROUGH WITH INTEGRATED FLOW
CONTROL & TWO-WAY DIVERTER TO
SUIT FLEETWOOD AND MACKINTOSH
TRIMS