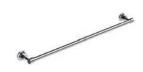

# CW-5101

CLASSIC WHITE 20" LARGE BORE TOWEL BAR

# CW-5103

CLASSIC WHITE 30" LARGE BORE TOWEL BAR