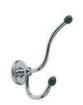

CI-5460

WALL MOUNTED HAND SHOWER CRADLE

FINISHES: POLISHED CHROME

SILVER NICKEL

#### YI-1069

CONICAL HOSE (59")

FINISHES: POLISHED CHROME

SILVER NICKEL

#### YI-1004

WALL OUTLET

FINISHES: POLISHED CHROME

SILVER NICKEL



#### CB-1020

CLASSIC BLACK 2 1/2"

APRON ROSE HAND SHOWER

FINISHES: POLISHED CHROME

SILVER NICKEL

#### CB-4533

CLASSIC BLACK SHOWER
SLIDING RAIL

FINISHES: POLISHED CHROME

SILVER NICKEL

#### YI-1069

CONICAL HOSE (59")

FINISHES: POLISHED CHROME

SILVER NICKEL

# YI-1004

WALL OUTLET

FINISHES: POLISHED CHROME

SILVER NICKEL

# CLASSIC BLACK ACCESSORIES



# CB-5341

CLASSIC SINGLE ROBE HOOK WITH BLACK ACORN



FINISHES: POLISHED CHROME SILVER NICKEL



# LB-4942

EDWARDIAN ROBE HOOK (PAIR)

# PRODUCT INFORMATION:

FINISHES: POLISHED CHROME SILVER NICKEL



# BK-4511

CLASSIC DOUBLE ROBE HOOK WITH BLACK ACORNS

PRODUCT INFORMATION:

FINISHES: POLISHED CHROME SILVER NICKEL



# CI-5311

EDWARDIAN DOG BONE PAPER HOLDER

# PRODUCT INFORMATION:

FINISHES: POLISHED CHROME SILVER NICKEL



# CB-5310

CLASSIC LOO ROLL HOLDER WITH BLACK BAR

# PRODUCT INFORMATION:

FINISHES: POLISHED CHROME SILVER NICKEL



# CB-5302

CLASSIC SPARE LOO ROLL HOLD-ER WITH BLACK ACORN

# PRODUCT INFORMATION:

FINISHES: POLISHED CHROME SILVER NICKEL





# CB-5101

CLASSIC BLACK 20" LARGE BORE TOWEL BAR

SILVER NICKEL





# CB-5103

CLASSIC BLACK 30" LARGE BORE TOWEL BAR

# PRODUCT INFORMATION:

FINISHES: POLISHED CHROME SILVER NICKEL



# CI-5099

CLASSIC TOWEL RING

# PRODUCT INFORMATION:

FINISHES: POLISHED CHROME SILVER NICKEL



# LB-4962

EDWARDIAN 30" LARGE BOR