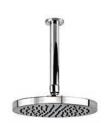

#### YI-4500

12" CEILING PROJECTION ARM

# PRODUCT INFORMATION:

FINISHES: POLISHED CHROME SILVER NICKEL BRUSHED NICKEL