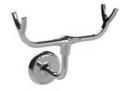

#### LB-4942

EDWARDIAN ROBE HOOK (PAIR)

# PRODUCT INFORMATION:

FINISHES: POLISHED CHROME SILVER NICKEL