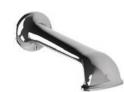

# C1-1031

CLASSIC BATH WALL SPOUT

# PRODUCT INFORMATION:

FINISHES: POLISHED CHROME SILVER NICKEL