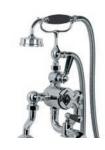

# LB-1100

CLASSIC CROSS HANDLE DECK MOUNTED BATH/ SHOWER MIXER

# PRODUCT INFORMATION:

FINISHES: POLISHED CHROME SILVER NICKEL

# WL-1100

CLASSIC WHITE LEVER DECK MOUNTED BATH/SHOWER MIXER