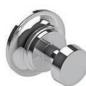

SUIT YI-1055 & YI-1057 HAND SHOWER

FINISHES: POLISHED CHROME

SILVER NICKEL BRUSHED NICKEL

#### YI-1070

CONICAL HOSE (59") TO SUIT YI-1006 & YI-1075

FINISHES: POLISHED CHROME

SILVER NICKEL BRUSHED NICKEL

COPYRIGHT@LEFROY BROOKS



#### FLEETWOOD ACCESSORIES

# M2-5100

FLEETWOOD 12" TOWEL RAIL



#### PRODUCT INFORMATION:

FINISHES: POLISHED CHROME SILVER NICKEL BRUSHED NICKEL



#### M2-5101

FLEETWOOD 18" TOWEL RAIL

#### PRODUCT INFORMATION:

FINISHES: POLISHED CHROME SILVER NICKEL BRUSHED NICKEL

# M2-5102

FLEETWOOD 24" TOWEL RAIL



#### PRODUCT INFORMATION:

FINISHES: POLISHED CHROME SILVER NICKEL BRUSHED NICKEL



#### M2-5103

FLEETWOOD 30" TOWEL RAIL

#### PRODUCT INFORMATION:

FINISHES: POLISHED CHROME SILVER NICKEL BRUSHED NICKEL



#### M2-5099

FLEETWOOD 6" TOWEL RING



### M2-5341

FLEETWOOD ROBE HOOK



### PRODUCT INFORMATION:

FINISHES: POLISHED CHROME SILVER NICKEL BRUSHED NICKEL



#### PRODUCT INFORMATION:

FINISHES: POLISHED CHROME SILVER NICKEL BRUSHED NICKEL



# M2-5300

FLEETWOOD SINGLE LOO ROLL HOLDER



#### M2-5470

FLEETWOOD 20" SHOWER DOOR HANDLE WITH SINGLE & DOUBLE MOUNTING KIT



SILVER NICKEL BRUSHED NICKEL

#### PRODUCT INFORMATION:

FINISHES: POLISHED CHROME SILVER NICKEL BRUSHED NICKEL







# 0 0

# 2000 X0











#### XO BASIN MIXERS



XI-1021

ZU LEVER 3-HOLE BASIN MIXER



FINISHES: POLISHED CHROME
BRUSHED NICKEL



#### XI-1041

ZU LEVER SINGLE HOLE BASIN MIXER

PRODUCT INFORMATION:

FINISHES: POLISHED CHROME BRUSHED NICKEL



#### XI-1030

ZU LEVER WALL MOUNTED BASIN MIXER TRIM TO SUIT RI-4016 ROUGH

PRODUCT INFORMATI