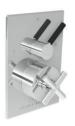

#### CI-1103

CROSS HANDLE MACKINTOSH 3-HOLE BASIN MIXER WITH POP-UP WASTE

# PRODUCT INFORMATION:

FINISHES: POLISHED CHROME SILVER NICKEL