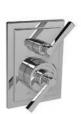

#### CI-1103

CROSS HANDLE MACKINTOSH 3-HOLE BASIN MIXER WITH POP-UP WASTE

# PRODUCT INFORMATION:

FINISHES: POLISHED CHROME SILVER NICKEL