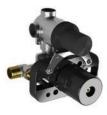

# RI-4028

WALL MOUNTED 3-HOLE BASIN MIXER ROUGH TO SUIT CLASSIC AND MACKINTOSH TRIMS

#### RI-4028

WALL MOUNTED 3-HOLE BASIN MIXER ROUGH TO SUIT CLASSIC AND MACKINTOSH TRIMS