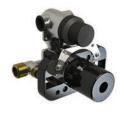

# MI-4100

SINGLE HANDLE PRESSURE
BALANCE ROUGH TO SUIT CLASSIC,
FLEETWOOD, MACKINTOSH AND XO
TRIMS

# MI-4101

TWO HANDLE PRESSURE BALANCE ROUGH WITH INTEGRATED TWO-WAY DIVERTER TO SUIT CLASSIC, FLEET-WOOD, MACKINTOSH AND XO TRIMS