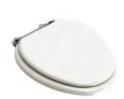

#### PRODUCT INFORMATION:

DIMENSIONS: 66.1" L x 29.5" W x 22.4" H

LW-6000 CLASSIC ELONGATED PAN (I.28 GPF)

LW-6001 CLASSIC CISTERN

LW-6009

CLASSIC WHITE ELONGATED
TOILET SEAT WITH BAR HINGE

PRODUCT INFORMATION:
FINISHES: POLISHED CHROME
SILVER NICKEL