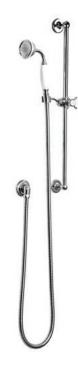

# CW-4533

CLASSIC SHOWER SLIDING

RAIL

FINISHES: POLISHED CHROME SILVER NICKEL

SILVER NICKEL

# YI-1069

CONICAL HOSE (59")

FINISHES: POLISHED CHROME

SILVER NICKEL

# YI-1004

WALL OUTLET

FINISHES: POLISHED CHROME

SILVER NICKEL