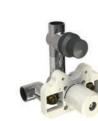

# GD-8823

EXPOSED CLASSIC DECK MOUNTED THERMOSTATIC BATH & SHOWER MIXER WITH CRADLE & HANDSET

# PRODUCT INFORMATION:

FINISHES: POLISHED CHROME SILVER NICKEL