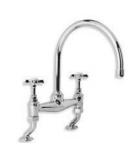

#### CLASSIC WHITE KITCHEN

LB 1517

CLASSIC CROSS HANDLE
DECK MOUNTED KITCHEN
BRIDGE MIXER

PRODUCT INFORMATION:
FINISHES: POLISHED CHROME
SILVER NICKEL

WL 1517

CLASSIC WHITE LEVER DECK MOUNTED KITCHEN BRIDGE MIXER

PRODUCT INFORMATION:
FINISHES: POLISHED CHROME
SILVER NICKEL

LB 1518

CLASSIC CROSS HANDLE WALL MOUNTED KITCHEN BRIDGE MIXER

PRODUCT INFORMATION:
FINISHES: POLISHED CHROME
SILVER NICKEL

#### WL 1518

CLASSIC WHITE LEVER WALL MOUNTED KITCHEN BRIDGE MIXER

PRODUCT INFORMATION:
FINISHES: POLISHED CHROME
SILVER NICKEL