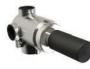

# CI-5460

WALL MOUNTED HAND SHOWER CRADLE

FINISHES: POLISHED CHROME

SILVER NICKEL

# YI-1069

CONICAL HOSE (59")

FINISHES: POLISHED CHROME

SILVER NICKEL

# YI-1004

WALL OUTLET

FINISHES: POLISHED CHROME

SILVER NICKEL