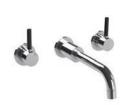

# MI-IIIO

MACKINTOSH CROSS HANDLE WALL MOUNTED BASIN MIXER TO SUIT RI-4028 ROUGH

#### PRODUCT INFORMATION:

FINISHES: POLISHED CHROME SILVER NICKEL

#### RI-4028

WALL MOUNTED 3-HOLE BASIN MIXER ROUGH TO SUIT CLASSIC AND MACKINTOSH TRIMS

# M I - I I I I

MACKINTOSH LEVER WALL MOUNTED BASIN MIXER TO SUIT RI-4028 ROUGH

# PRODUCT INFORMATION:

FINISHES: POLISHED CHROME SILVER NICKEL

MACKINTOSH CROSS HANDLE 5-HOLE BATH SET WITH DECK DI-VERTER & PULL-OUT HAND SHOW-ER TRIM TO SUIT RI-4007 ROUGH