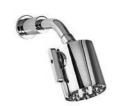

## LB-1728

EIGHT JET BRUNSWICK ADJUSTABLE SHOWERHEAD

FINISHES: POLISHED CHROME

SILVER NICKEL