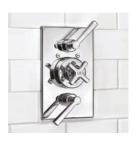

#### GD-8825

EXPOSED CLASSIC DECK MOUNTED THERMOSTATIC BATH & SHOWER MIXER WITH RISER KIT, HANDSET, LEVER DIVERTER & 8" APRON ROSE

PRODUCT INFORMATION:
FINISHES: POLISHED CHROME
SILVER NICKEL

#### GD-8825 WM

EXPOSED CLASSIC WALL MOUNTED THERMOSTATIC BATH & SHOWER MIXER WITH RISER KIT, HANDSET, LEVER DIVERTER & 8" APRON ROSE

PRODUCT INFORMATION:
FINISHES: POLISHED CHROME
SILVER NICKEL