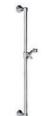

#### CB-4533

CLASSIC BLACK SHOWER
SLIDING RAIL

FINISHES: POLISHED CHROME

SILVER NICKEL

# CB-4533

CLASSIC BLACK SHOWER SLIDING RAIL

#### PRODUCT INFORMATION:

FINISHES: POLISHED CHROME SILVER NICKEL