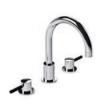

#### CLASSIC WHITE KITCHEN

LB 1517

CLASSIC CROSS HANDLE
DECK MOUNTED KITCHEN
BRIDGE MIXER

PRODUCT INFORMATION:
FINISHES: POLISHED CHROME
SILVER NICKEL

WL 1517

CLASSIC WHITE LEVER DECK MOUNTED KITCHEN BRIDGE MIXER

PRODUCT INFORMATION:
FINISHES: POLISHED CHROME
SILVER NICKEL

LB 1518

CLASSIC CROSS HANDLE WALL MOUNTED KITCHEN BRIDGE MIXER

PRODUCT INFORMATION:
FINISHES: POLISHED CHROME
SILVER NICKEL