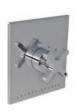

# LB-1100

CLASSIC CROSS HANDLE DECK MOUNTED BATH/ SHOWER MIXER

# PRODUCT INFORMATION:

FINISHES: POLISHED CHROME SILVER NICKEL