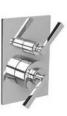

#### CI-1103

CROSS HANDLE MACKINTOSH 3-HOLE BASIN MIXER WITH POP-UP WASTE

# PRODUCT INFORMATION:

FINISHES: POLISHED CHROME SILVER NICKEL