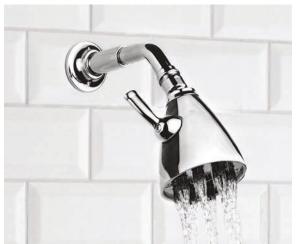

## LB-1728

EIGHT JET BRUNSWICK ADJUSTABLE SHOWERHEAD

FINISHES: POLISHED CHROME

SILVER NICKEL