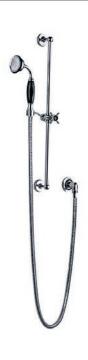

# CW-4533

CLASSIC SHOWER SLIDING

RAIL

FINISHES: POLISHED CHROME SILVER NICKEL

SILVER NICKEL