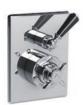

#### CW-1103

CLASSIC WHITE LEVER
MACKINTOSH 3-HOLE BASIN
MIXER WITH POP-UP WASTE

# PRODUCT INFORMATION:

FINISHES: POLISHED CHROME SILVER NICKEL