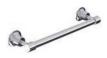

# CW-5101

CLASSIC WHITE 20" LARGE BORE TOWEL BAR

# LB-4962

EDWARDIAN 30" LARGE BORE TOWEL RAIL