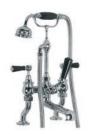

# GD-8823

EXPOSED CLASSIC DECK MOUNTED THERMOSTATIC BATH & SHOWER MIXER WITH CRADLE & HANDSET

# PRODUCT INFORMATION:

FINISHES: POLISHED CHROME SILVER NICKEL