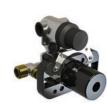

#### RI-4036

WALL MOUNTED 3-HOLE BATH ROUGH TO SUIT CLASSIC AND MACKINTOSH TRIMS