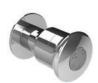

# CI-5460

WALL MOUNTED HAND SHOWER CRADLE

FINISHES: POLISHED CHROME

SILVER NICKEL

# MI-5460

MACKINTOSH WALL MOUNT

HAND SHOWER CRADLE

FINISHES: POLISHED CHROME

SILVER NICKEL

# CI-5460

WALL-MOUNTED HAND SHOWER CRADLE

#### MI-5460

MACKINTOSH WALL MOUNT HAND SHOWER CRADLE