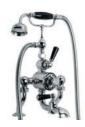

#### GD-8825 WM

EXPOSED CLASSIC WALL MOUNTED THERMOSTATIC BATH & SHOWER MIXER WITH RISER KIT, HANDSET, LEVER DIVERTER & 8" APRON ROSE

PRODUCT INFORMATION:
FINISHES: POLISHED CHROME
SILVER NICKEL