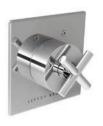

# LB-1100

CLASSIC CROSS HANDLE DECK MOUNTED BATH/ SHOWER MIXER

# PRODUCT INFORMATION:

FINISHES: POLISHED CHROME SILVER NICKEL