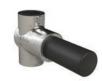

# CI-5460

WALL MOUNTED HAND SHOWER CRADLE

FINISHES: POLISHED CHROME

SILVER NICKEL