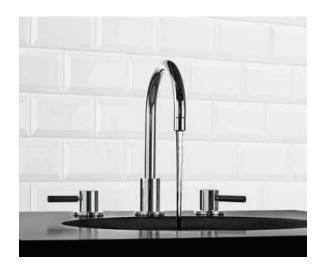

#### CLASSIC WHITE KITCHEN

LB 1517

CLASSIC CROSS HANDLE
DECK MOUNTED KITCHEN
BRIDGE MIXER

PRODUCT INFORMATION:
FINISHES: POLISHED CHROME
SILVER NICKEL

WL 1517

CLASSIC WHITE LEVER DECK MOUNTED KITCHEN BRIDGE MIXER

PRODUCT INFORMATION:
FINISHES: POLISHED CHROME
SILVER NICKEL

LB 1518

CLASSIC CROSS HANDLE WALL MOUNTED KITCHEN BRIDGE MIXER

PRODUCT INFORMATION:
FINISHES: POLISHED CHROME
SILVER NICKEL

#### WL 1518

CLASSIC WHITE LEVER WALL MOUNTED KITCHEN BRIDGE MIXER

PRODUCT INFORMATION:
FINISHES: POLISHED CHROME
SILVER NICKEL