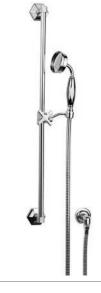

# CW-4533

CLASSIC SHOWER SLIDING

RAIL

FINISHES: POLISHED CHROME SILVER NICKEL

SILVER NICKEL