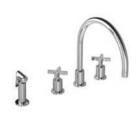

#### M2-4700

FLEETWOOD CROSS HANDLE 4-HOLE KITCHEN MIXER WITH PULL-OUT HAND SPRAY

#### PRODUCT INFORMATION:

FINISHES: POLISHED CHROME
SILVER NICKEL
BRUSHED NICKEL