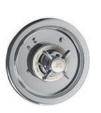

# CW-4070

CLASSIC ARCHIPELAGO PRESSURE BALANCE TRIM TO SUIT MI-4100 ROUGH

PRODUCT INFORMATION:
FINISHES: POLISHED CHROME
SILVER NICKEL

#### CW-4071

CLASSIC ARCHIPELAGO PRESSURE BALANCE LEVER TRIM TO SUIT MI-4100 ROUGH

PRODUCT INFORMATION:

FINISHES: POLISHED CHROME

FINISHES: POLISHED CHROME SILVER NICKEL