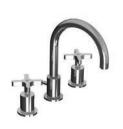

# CI-1108

CLASSIC CROSS HANDLE TUBULAR 3-HOLE BASIN MIXER

# PRODUCT INFORMATION:

FINISHES: POLISHED CHROME
SILVER NICKEL