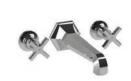

# LB-1100

CLASSIC CROSS HANDLE DECK MOUNTED BATH/ SHOWER MIXER

# PRODUCT INFORMATION:

FINISHES: POLISHED CHROME SILVER NICKEL