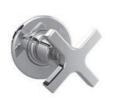

#### CI-1103

CROSS HANDLE MACKINTOSH 3-HOLE BASIN MIXER WITH POP-UP WASTE

# PRODUCT INFORMATION:

FINISHES: POLISHED CHROME SILVER NICKEL