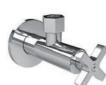

#### C1-1000

CLASSIC UNDER BASIN STOP-COCK

# PRODUCT INFORMATION:

FINISHES: POLISHED CHROME SILVER NICKEL