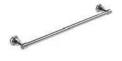

# CW-5103

CLASSIC WHITE 30" LARGE BORE TOWEL BAR

# LB-4936

EDWARDIAN 20" GLASS SHELE WITH RAIL