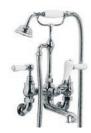

# GD-8823

EXPOSED CLASSIC DECK MOUNTED THERMOSTATIC BATH & SHOWER MIXER WITH CRADLE & HANDSET

# PRODUCT INFORMATION:

FINISHES: POLISHED CHROME SILVER NICKEL