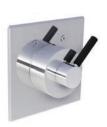

#### CI-1103

CROSS HANDLE MACKINTOSH 3-HOLE BASIN MIXER WITH POP-UP WASTE

# PRODUCT INFORMATION:

FINISHES: POLISHED CHROME SILVER NICKEL