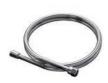

# YI-1069

CONICAL HOSE (59")

FINISHES: POLISHED CHROME

SILVER NICKEL

#### YI-1069

CONICAL HOSE (59")

FINISHES: POLISHED CHROME

SILVER NICKEL

# YI-1069

CONICAL HOSE (59")

FINISHES: POLISHED CHROME SILVER NICKEL

YI-1004

WALL OUTLET

FINISHES: POLISHED CHROME

SILVER NICKEL

# YI-1070

CONICAL HOSE (59) TO SUIT YI-1006 & YI-1075

FINISHES: POLISHED CHROME

BRUSHED NICKEL

# YI-1070

CONICAL HOSE (59") TO SUIT YI-1006 & YI-1075

FINISHES: POLISHED CHROME

BRUSHED NICKEL

#### YI-1070

CONICAL HOSE (59") TO SUIT YI-1006 & YI-1075

FINISHES: POLISHED CHROME

BRUSHED NICKEL

#### YI-1070

CONICAL HOSE (59") TO SUIT YI-1006 & YI-1075

FINISHES: POLISHED CHROME SILVER NICKEL BRUSHED NICKEL