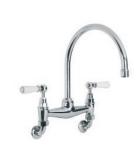

#### CLASSIC WHITE KITCHEN

LB 1517

CLASSIC CROSS HANDLE
DECK MOUNTED KITCHEN
BRIDGE MIXER

PRODUCT INFORMATION:
FINISHES: POLISHED CHROME
SILVER NICKEL

WL 1517

CLASSIC WHITE LEVER DECK MOUNTED KITCHEN BRIDGE MIXER