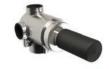

# GD-8725

EXPOSED CLASSIC THERMOSTATIC VALVE WITH TOP RETURN

# **PRODUCT INFORMATION:** FINISHES: POLISHED CHROME

FINISHES: POLISHED CHROM SILVER NICKEL