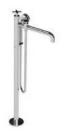

# LB-1144

CLASSIC CROSS HANDLE FREESTANDING BATH/ SHOWER MIXER (INCLUDES RI-4212 ROUGH)

FINISHES: POLISHED CHROME SILVER NICKEL

# WL-1144

CLASSIC WHITE LEVER FREESTANDING BATH/ SHOWER MIXER (INCLUDES RI-4212 ROUGH)