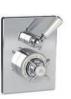

#### XI-1026

ZU DECK MOUNTED FLOW CONTROL TRIM TO SUIT RI-4033 ROUGH (PAIR)

PRODUCT INFORMATION:
FINISHES: POLISHED CHROME
BRUSHED NICKEL

#### RI-4033

DECK MOUNTED FLOW CONTROL ROUGH TO SUIT XI-1026