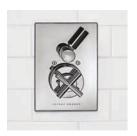

# GD-8823

EXPOSED CLASSIC DECK MOUNTED THERMOSTATIC BATH & SHOWER MIXER WITH CRADLE & HANDSET

# PRODUCT INFORMATION:

FINISHES: POLISHED CHROME SILVER NICKEL