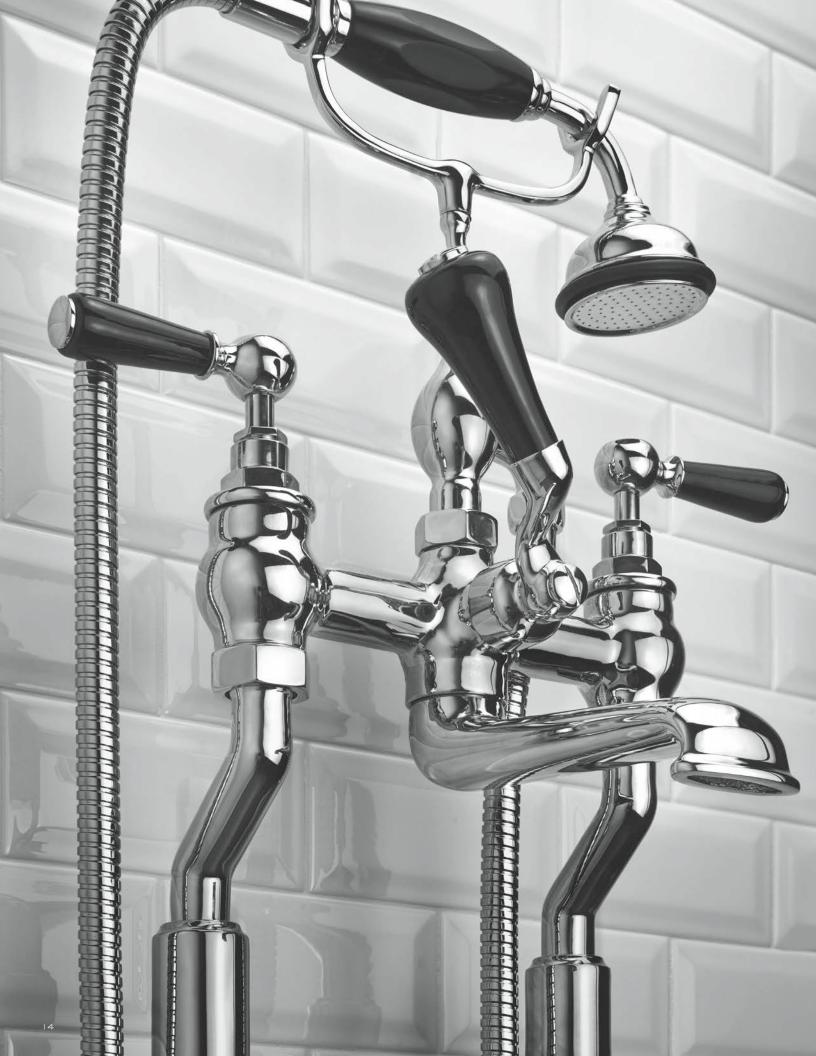

# GD-8823

EXPOSED CLASSIC DECK MOUNTED THERMOSTATIC BATH & SHOWER MIXER WITH CRADLE & HANDSET

# PRODUCT INFORMATION:

FINISHES: POLISHED CHROME SILVER NICKEL

#### GD-8825

EXPOSED CLASSIC DECK MOUNTED THERMOSTATIC BATH & SHOWER MIXER WITH RISER KIT, HANDSET, LEVER DIVERTER & 8" APRON ROSE

PRODUCT INFORMATION:
FINISHES: POLISHED CHROME
SILVER NICKEL