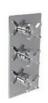

#### CLASSIC WHITE SHOWER COMPONENTS

CW-1010

CLASSIC WHITE TWO-WAY DIVERTER TRIM TO SUIT RI-4000 ROUGH

PRODUCT INFORMATION:
FINISHES: POLISHED CHROME
SILVER NICKEL

RI-4000

TWO-WAY WALL DIVERTER ROUGH TO SUIT CLASSIC, KAFKA, MACKINTOSH & XO TRIMS

CW-IOII

CLASSIC WHITE THREE-WAY DIVERTER TRIM TO SUIT RI-4001 ROUGH

PRODUCT INFORMATION:
FINISHES: POLISHED CHROME
SILVER NICKEL

RI-4001

THREE-WAY WALL DIVERTER
ROUGH TO SUIT CLASSIC, KAFKA,
MACKINTOSH & XO TRIMS

CW-1015

CLASSIC WHITE FLOW CONTROL TRIM TO SUIT RI-4002 ROUGH

PRODUCT INFORMATION:
FINISHES: POLISHED CHROME
SILVER NICKEL

RI-4002

FLOW CONTROL ROUGH TO SUIT CLASSIC, KAFKA, MACKINTOSH & XO TRIMS

YI-2010

BATH FLOW CONTROL ESCUTCHEON PLATE TO SUIT CB-1015, CW-1015, MI-1014 & MI-1015