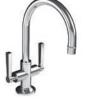

# MI-1100

MACKINTOSH 3-HOLE BASIN MIXER WITH POP-UP WASTE

# PRODUCT INFORMATION:

FINISHES: POLISHED CHROME SILVER NICKEL