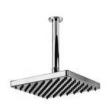

#### YI-4600

SQUARE 8" SHOWER ROSE

FINISHES: POLISHED CHROME

SILVER NICKEL BRUSHED NICKEL