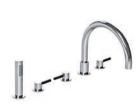

# PRODUCT INFORMATION:

FINISHES: POLISHED CHROME SILVER NICKEL

MACKINTOSH CROSS HANDLE 5-HOLE BATH SET WITH DECK DI-VERTER & PULL-OUT HAND SHOW-ER TRIM TO SUIT RI-4007 ROUGH

#### PRODUCT INFORMATION: FINISHES: POLISHED CHROME SILVER NICKEL