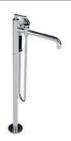

#### XI-1085

ZEN FREESTANDING BATH FILLER TRIM TO SUIT RI-4210 ROUGH

PRODUCT INFORMATION:
FINISHES: POLISHED CHROME
BRUSHED NICKEL

#### RI-4210

SINGLE-LEG BATH/SHOWER MIXER ROUGH TO SUIT FLEETWOOD, XO, AND KAFKA

KI-1031

CONTEMPORARY BATH WALL SPOUT

PRODUCT INFORMATION:

FINISHES: POLISHED CHROME BRUSHED NICKEL