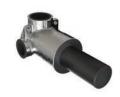

# GD-8725

EXPOSED CLASSIC THERMOSTATIC VALVE WITH TOP RETURN

# **PRODUCT INFORMATION:** FINISHES: POLISHED CHROME

FINISHES: POLISHED CHROM SILVER NICKEL