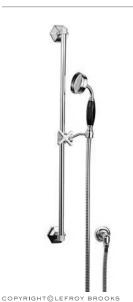

# CW-4533

CLASSIC SHOWER SLIDING

RAIL

FINISHES: POLISHED CHROME SILVER NICKEL

SILVER NICKEL