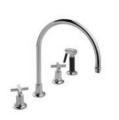

#### M2-4700

FLEETWOOD CROSS HANDLE 4-HOLE KITCHEN MIXER WITH PULL-OUT HAND SPRAY

#### PRODUCT INFORMATION:

FINISHES: POLISHED CHROME
SILVER NICKEL
BRUSHED NICKEL