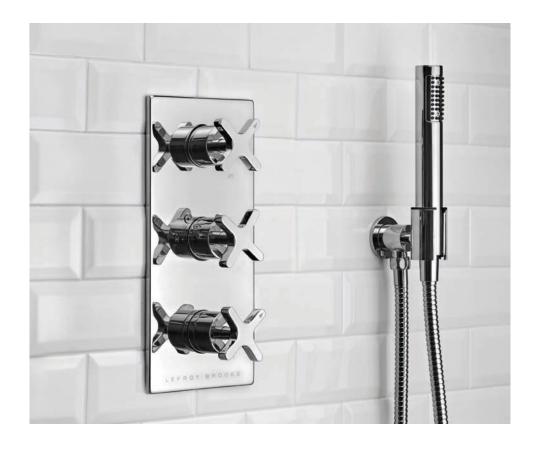

# GD-8823

EXPOSED CLASSIC DECK MOUNTED THERMOSTATIC BATH & SHOWER MIXER WITH CRADLE & HANDSET

# PRODUCT INFORMATION:

FINISHES: POLISHED CHROME SILVER NICKEL