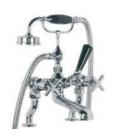

# LB-1100

CLASSIC CROSS HANDLE DECK MOUNTED BATH/ SHOWER MIXER

# PRODUCT INFORMATION:

FINISHES: POLISHED CHROME SILVER NICKEL