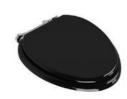

TB-6009

CLASSIC BLACK ELONGATED TOILET SEAT WITH BAR HINGE

PRODUCT INFORMATION:
FINISHES: POLISHED CHROME
SILVER NICKEL

CW-5471

WHITE LEVER
CISTERN HANDLE

PRODUCT INFORMATION:
FINISHES: POLISHED CHROME
SILVER NICKEL