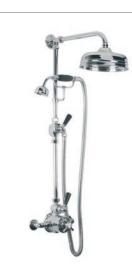

#### GD-8825

EXPOSED CLASSIC DECK MOUNTED THERMOSTATIC BATH & SHOWER MIXER WITH RISER KIT, HANDSET, LEVER DIVERTER & 8" APRON ROSE

PRODUCT INFORMATION:
FINISHES: POLISHED CHROME
SILVER NICKEL