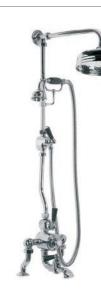

#### GD-8825

EXPOSED CLASSIC DECK MOUNTED THERMOSTATIC BATH & SHOWER MIXER WITH RISER KIT, HANDSET, LEVER DIVERTER & 8" APRON ROSE

PRODUCT INFORMATION:
FINISHES: POLISHED CHROME
SILVER NICKEL

#### GD-8825 WM

EXPOSED CLASSIC WALL MOUNTED THERMOSTATIC BATH & SHOWER MIXER WITH RISER KIT, HANDSET, LEVER DIVERTER & 8" APRON ROSE

PRODUCT INFORMATION:
FINISHES: POLISHED CHROME
SILVER NICKEL