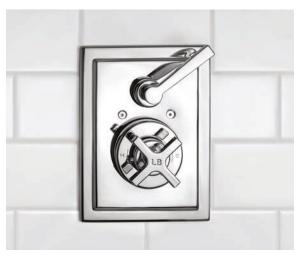

#### CI-1103

CROSS HANDLE MACKINTOSH 3-HOLE BASIN MIXER WITH POP-UP WASTE

# PRODUCT INFORMATION:

FINISHES: POLISHED CHROME SILVER NICKEL