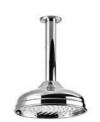

# YI-4500

12" CEILING PROJECTION ARM

FINISHES: POLISHED CHROME

SILVER NICKEL

# CI-4601

CLASSIC 8" APRON ROSE

FINISHES: POLISHED CHROME

SILVER NICKEL

# YI-4500

12" CEILING PROJECTION ARM

FINISHES: POLISHED CHROME

SILVER NICKEL

CLASSIC 12" APRON ROSE

FINISHES: POLISHED CHROME

SILVER NICKEL