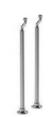

#### CI-2665

EXTENDED CRANKED LEGS FOR BATH SHOWER MIXERS (PAIR)

# PRODUCT INFORMATION:

FINISHES: POLISHED CHROME SILVER NICKEL