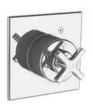

#### CI-1103

CROSS HANDLE MACKINTOSH 3-HOLE BASIN MIXER WITH POP-UP WASTE

# PRODUCT INFORMATION:

FINISHES: POLISHED CHROME SILVER NICKEL