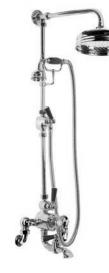

# GD-8704

EXPOSED CLASSIC THERMOSTATIC VALVE WITH RISER KIT, HANDSET, LEVER DIVERTER & 8" APRON ROSE

# PRODUCT INFORMATION:

FINISHES: POLISHED CHROME SILVER NICKEL