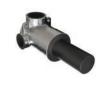

# GD-8725

EXPOSED CLASSIC THERMOSTATIC VALVE WITH TOP RETURN

# **PRODUCT INFORMATION:** FINISHES: POLISHED CHROME

FINISHES: POLISHED CHROM SILVER NICKEL