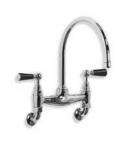

# CLASSIC BLACK KITCHEN

BL 1517

CLASSIC BLACK LEVER DECK MOUNTED KITCHEN BRIDGE MIXER

PRODUCT INFORMATION:
FINISHES: POLISHED CHROME
SILVER NICKEL

BL 1518

CLASSIC BLACK LEVER WALL MOUNTED KITCHEN BRIDGE MIXER

PRODUCT INFORMATION:
FINISHES: POLISHED CHROME
SILVER NICKEL

COPYRIGHT@LEFROY BROOKS