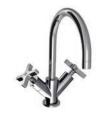

# CI-1108

CLASSIC CROSS HANDLE TUBULAR 3-HOLE BASIN MIXER

# PRODUCT INFORMATION:

FINISHES: POLISHED CHROME
SILVER NICKEL