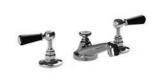

# CI-1049

CLASSIC 3-HOLE BASIN MIXER WITH POP-UP WASTE

# PRODUCT INFORMATION:

FINISHES: POLISHED CHROME SILVER NICKEL