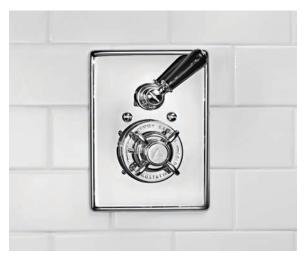

# CW-4055

CLASSIC PRESSURE BALANCE TRIM WITH INTEGRATED TWO-WAY DIVERTER TO SUIT MI-4101 ROUGH

PRODUCT INFORMATION:

FINISHES: POLISHED CHROME SILVER NICKEL

# MI-4101

TWO HANDLE PRESSURE BALANCE ROUGH WITH INTEGRATED TWO-WAY DIVERTER TO SUIT CLASSIC, FLEET-WOOD, MACKINTOSH AND XO TRIMS