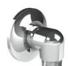

# CI-5460

WALL MOUNTED HAND SHOWER CRADLE

FINISHES: POLISHED CHROME

SILVER NICKEL

# CI-5460

WALL-MOUNTED HAND SHOWER CRADLE