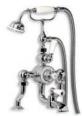

# LB-1100

CLASSIC CROSS HANDLE DECK MOUNTED BATH/ SHOWER MIXER

# PRODUCT INFORMATION:

FINISHES: POLISHED CHROME SILVER NICKEL

# WL-1100

CLASSIC WHITE LEVER DECK MOUNTED BATH/SHOWER MIXER