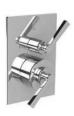

#### CW-1103

CLASSIC WHITE LEVER
MACKINTOSH 3-HOLE BASIN
MIXER WITH POP-UP WASTE

# PRODUCT INFORMATION:

FINISHES: POLISHED CHROME SILVER NICKEL