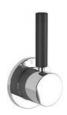

#### CLASSIC WHITE SHOWER COMPONENTS

CW-1010

CLASSIC WHITE TWO-WAY DIVERTER TRIM TO SUIT RI-4000 ROUGH

PRODUCT INFORMATION:
FINISHES: POLISHED CHROME
SILVER NICKEL

RI-4000

TWO-WAY WALL DIVERTER ROUGH TO SUIT CLASSIC, KAFKA, MACKINTOSH & XO TRIMS