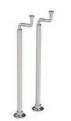

#### CI-2664

BATH STANDPIPES WITH CRANKED LEGS FOR FREE STANDING APPLICATIONS TO SUIT RI-4212 ROUGH (PAIR)

# PRODUCT INFORMATION:

FINISHES: POLISHED CHROME SILVER NICKEL

#### C1-2666

BATH STANDPIPES WITH EXTENDED CRANKED LEGS FOR FREE STANDING APPLICATIONS TO SUIT RI-4212 ROUGH (PAIR)

#### PRODUCT INFORMATION:

FINISHES: POLISHED CHROME SILVER NICKEL