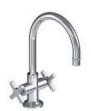

# CW-4055

CLASSIC PRESSURE BALANCE TRIM WITH INTEGRATED TWO-WAY DIVERTER TO SUIT MI-4101 ROUGH

PRODUCT INFORMATION:

FINISHES: POLISHED CHROME SILVER NICKEL