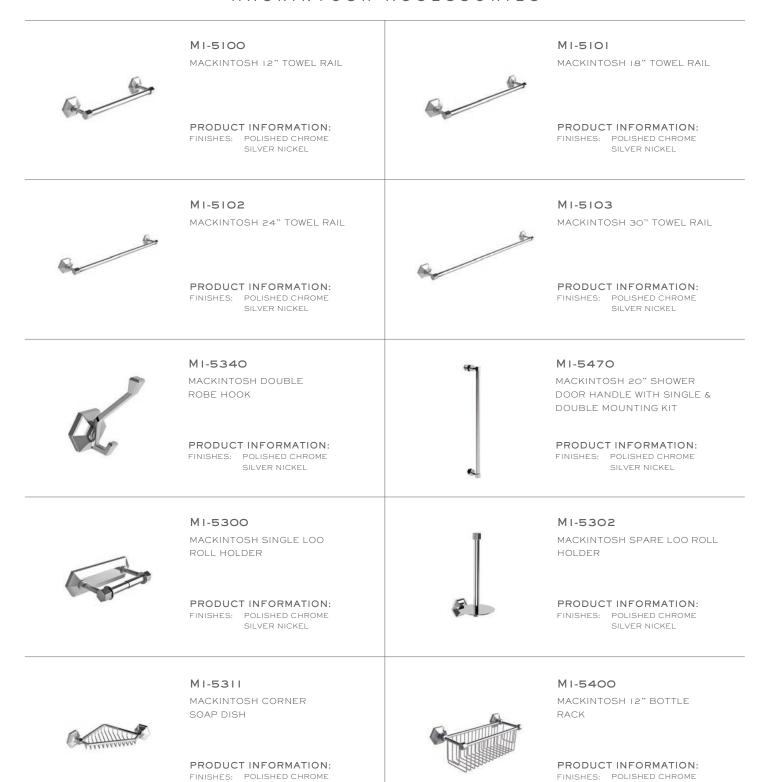

ED CHROME

SILVER NICKEL

# YI-1069

CONICAL HOSE (59")

FINISHES: POLISHED CHROME

SILVER NICKEL

# YI-1004

WALL OUTLET

FINISHES: POLISHED CHROME

SILVER NICKEL



#### MI-1020

MACKINTOSH BLACK HAND SHOWER

FINISHES: POLISHED CHROME

SILVER NICKEL

# MI-4533

MACKINTOSH SLIDING RAIL

FINISHES: POLISHED CHROME

SILVER NICKEL

# YI-1069

CONICAL HOSE (59")

FINISHES: POLISHED CHROME SILVER NICKEL

YI-1004

WALL OUTLET

FINISHES: POLISHED CHROME

SILVER NICKEL



# MI-1021

MACKINTOSH METAL HAND SHOWER

FINISHES: POLISHED CHROME

SILVER NICKEL

# MI-4533

MACKINTOSH SLIDING RAIL

FINISHES: POLISHED CHROME

SILVER NICKEL

# YI-1069

CONICAL HOSE (59")

FINISHES: POLISHED CHROME

SILVER NICKEL

# YI-1004

WALL OUTLET

FINISHES: POLISHED CHROME

SILVER NICKEL



#### MACKINTOSH ACCESSORIES





32



SILVER NICKEL

SILVER NICKEL

# 1940 FLEETWOOD











#### FLEETWOOD BASIN MIXERS



M2-1120

FLEETWOOD CROSS HANDLE 3-HOLE BASIN MIXER

## PRODUCT INFORMATION:

FINISHES: POLISHED CHROME SILVER NICKEL BRUSHED NICKEL



#### M2-1121

FLEETWOOD LEVER 3-HOLE BASIN MIXER

# PRODUCT INFORMATION:

FINISHES: POLISHED CHROME SILVER NICKEL

BRUSHED NICKEL



#### M2-1124

FLEETWOOD CROSS HANDLE 3-HOLE BASIN MIXER WITH LOW-LEVEL SPOUT

# PRODUCT INFORMATION:

FINISHES: POLISHED CHROME SILVER NICKEL BRUSHED NICKEL



#### M2-1122

FLEETWOOD LEVER 3-HOLE BASIN MIXER WITH LOW-LEVEL SPOUT

# PRODUCT INFORMATION:

FINISHES: POLISHED CHROME SILVER NICKEL BRUSHED NICKEL



#### M2-1211

FLEETWOOD CROSS HANDLE SINGLE HOLE BASIN MIXER



#### M2-1212

FLEETWOOD LEVER SINGLE HOLE BASIN



# PRO