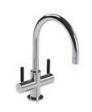

#### XI-2040

ZU LEVER SINGLE HOLE KITCHEN MIXER WITH PULL-OUT HOSE

#### PRODUCT INFORMATION:

FINISHES: POLISHED CHROME BRUSHED NICKEL

#### XI-2055

ZU LEVER SINGLE HOLE KITCHEN MIXER WITH SIDE HANDSPRAY