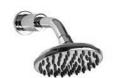

## LB-1728

EIGHT JET BRUNSWICK ADJUSTABLE SHOWERHEAD

FINISHES: POLISHED CHROME

SILVER NICKEL