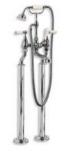

# LB-1144

CLASSIC CROSS HANDLE FREESTANDING BATH/ SHOWER MIXER (INCLUDES RI-4212 ROUGH)

FINISHES: POLISHED CHROME SILVER NICKEL

# WL-1144

CLASSIC WHITE LEVER FREESTANDING BATH/ SHOWER MIXER (INCLUDES RI-4212 ROUGH)

# PRODUCT INFORMATION:

FINISHES: POLISHED CHROME SILVER NICKEL