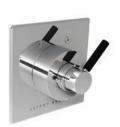

# LB-1100

CLASSIC CROSS HANDLE DECK MOUNTED BATH/ SHOWER MIXER

# PRODUCT INFORMATION:

FINISHES: POLISHED CHROME SILVER NICKEL