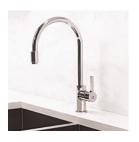

# KITCHEN

#### CLASSIC WHITE KITCHEN

LB 1517

CLASSIC CROSS HANDLE
DECK MOUNTED KITCHEN
BRIDGE MIXER

PRODUCT INFORMATION:
FINISHES: POLISHED CHROME
SILVER NICKEL

WL 1517

CLASSIC WHITE LEVER DECK MOUNTED KITCHEN BRIDGE MIXER

PRODUCT INFORMATION:
FINISHES: POLISHED CHROME
SILVER NICKEL

LB 1518

CLASSIC CROSS HANDLE WALL MOUNTED KITCHEN BRIDGE MIXER

PRODUCT INFORMATION:
FINISHES: POLISHED CHROME
SILVER NICKEL

#### WL 1518

CLASSIC WHITE LEVER WALL MOUNTED KITCHEN BRIDGE MIXER

PRODUCT INFORMATION:
FINISHES: POLISHED CHROME
SILVER NICKEL