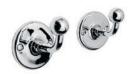

#### LB-4942

EDWARDIAN ROBE HOOK (PAIR)

# PRODUCT INFORMATION:

FINISHES: POLISHED CHROME SILVER NICKEL