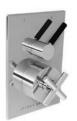

# CW-4055

CLASSIC PRESSURE BALANCE TRIM WITH INTEGRATED TWO-WAY DIVERTER TO SUIT MI-4101 ROUGH

PRODUCT INFORMATION:

FINISHES: POLISHED CHROME SILVER NICKEL

# MI-4101

TWO HANDLE PRESSURE BALANCE ROUGH WITH INTEGRATED TWO-WAY DIVERTER TO SUIT CLASSIC, FLEET-WOOD, MACKINTOSH AND XO TRIMS