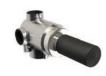

# RI-4028

WALL MOUNTED 3-HOLE BASIN MIXER ROUGH TO SUIT CLASSIC AND MACKINTOSH TRIMS