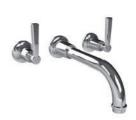

# PRODUCT INFORMATION:

FINISHES: POLISHED CHROME SILVER NICKEL

MACKINTOSH CROSS HANDLE 5-HOLE BATH SET WITH DECK DI-VERTER & PULL-OUT HAND SHOW-ER TRIM TO SUIT RI-4007 ROUGH

#### PRODUCT INFORMATION: FINISHES: POLISHED CHROME SILVER NICKEL