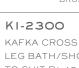

#### PRODUCT INFORMATION:

FINISHES: POLISHED CHROME BRUSHED NICKEL

KAFKA CROSS HANDLE SINGLE LEG BATH/SHOWER MIXER TRIM TO SUIT RI-4210 ROUGH

FINISHES: POLISHED CHROME BRUSHED NICKEL

### KI-2301

KAFKA LEVER SINGLE LEG BATH/SHOWER MIXER TRIM TO SUIT RI-4210 ROUGH

#### PRODUCT INFORMATION:

FINISHES: POLISHED CHROME BRUSHED NICKEL