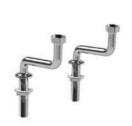

#### CI-2664

BATH STANDPIPES WITH CRANKED LEGS FOR FREE STANDING APPLICATIONS TO SUIT RI-4212 ROUGH (PAIR)

# PRODUCT INFORMATION:

FINISHES: POLISHED CHROME SILVER NICKEL

#### C1-2666

BATH STANDPIPES WITH EXTENDED CRANKED LEGS FOR FREE STANDING APPLICATIONS TO SUIT RI-4212 ROUGH (PAIR)

#### PRODUCT INFORMATION:

FINISHES: POLISHED CHROME SILVER NICKEL

#### RI-4212

DOUBLE-LEG BATH/SHOWER MIXER ROUGH TO SUIT CI-2664 & CI-2666