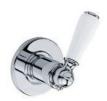

# CW-1050

CLASSIC 3-HOLE BASIN MIXER WITH WHITE LEVERS & POP-UP WASTE

# PRODUCT INFORMATION:

FINISHES: POLISHED CHROME SILVER NICKEL