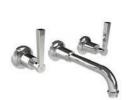

# CI-1400

CLASSIC CROSS HANDLE WALL MOUNTED BASIN MIXER TRIM TO SUIT RI-4028 ROUGH

### PRODUCT INFORMATION:

FINISHES: POLISHED CHROME SILVER NICKEL

# RI-4028

WALL MOUNTED 3-HOLE BASIN MIXER ROUGH TO SUIT CLASSIC AND MACKINTOSH TRIMS