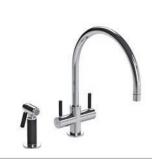

#### CLASSIC WHITE KITCHEN

LB 1517

CLASSIC CROSS HANDLE
DECK MOUNTED KITCHEN
BRIDGE MIXER

PRODUCT INFORMATION:
FINISHES: POLISHED CHROME
SILVER NICKEL

WL 1517

CLASSIC WHITE LEVER DECK MOUNTED KITCHEN BRIDGE MIXER