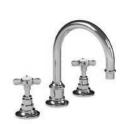

# CI-1049

CLASSIC 3-HOLE BASIN MIXER WITH POP-UP WASTE

# PRODUCT INFORMATION:

FINISHES: POLISHED CHROME SILVER NICKEL