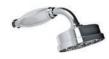

# MI-5460

MACKINTOSH WALL MOUNT

HAND SHOWER CRADLE

FINISHES: POLISHED CHROME

SILVER NICKEL