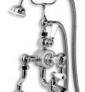

# GD-8823 WM

EXPOSED CLASSIC WALL MOUNTED THERMOSTATIC BATH & SHOWER MIXER WITH CRADLE & HANDSET

# PRODUCT INFORMATION:

FINISHES: POLISHED CHROME SILVER NICKEL

COPYRIGHT@LEFROY BROOKS