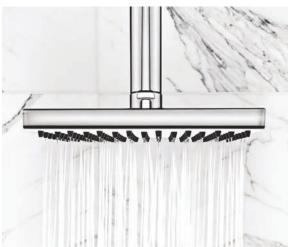

#### KI-4700

CONTEMPORARY EIGHT JET ADJUSTABLE SHOWERHEAD

FINISHES: POLISHED CHROME

BRUSHED NICKEL

# KI-4700

CONTEMPORARY EIGHT JET ADJUSTABLE SHOWERHEAD

FINISHES: POLISHED CHROME

BRUSHED NICKEL