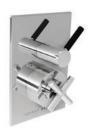

# CW-4055

CLASSIC PRESSURE BALANCE TRIM WITH INTEGRATED TWO-WAY DIVERTER TO SUIT MI-4101 ROUGH

PRODUCT INFORMATION:

FINISHES: POLISHED CHROME SILVER NICKEL