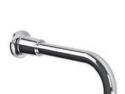

# C1-1031

CLASSIC BATH WALL SPOUT

#### PRODUCT INFORMATION:

FINISHES: POLISHED CHROME SILVER NICKEL