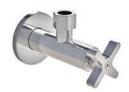

# KI-1000

KAFKA UNDER BASIN STOPCOCK

# PRODUCT INFORMATION:

FINISHES: POLISHED CHROME BRUSHED NICKEL