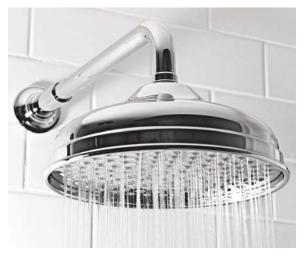

## LB-1728

EIGHT JET BRUNSWICK ADJUSTABLE SHOWERHEAD

FINISHES: POLISHED CHROME

SILVER NICKEL

#### LB-1728

EIGHT JET BRUNSWICK ADJUSTABLE SHOWERHEAD

FINISHES: POLISHED CHROME

SILVER NICKEL BRUSHED NICKEL