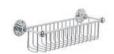

# LB-4510

CLASSIC 10 1/2" SHOWER BOTTLE RACK

# PRODUCT INFORMATION:

FINISHES: POLISHED CHROME SILVER NICKEL