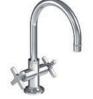

#### CI-1103

CROSS HANDLE MACKINTOSH 3-HOLE BASIN MIXER WITH POP-UP WASTE

# PRODUCT INFORMATION:

FINISHES: POLISHED CHROME SILVER NICKEL