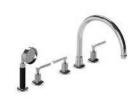

# GD-8823

EXPOSED CLASSIC DECK MOUNTED THERMOSTATIC BATH & SHOWER MIXER WITH CRADLE & HANDSET

# PRODUCT INFORMATION:

FINISHES: POLISHED CHROME SILVER NICKEL