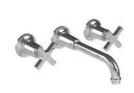

# CI-1400

CLASSIC CROSS HANDLE WALL MOUNTED BASIN MIXER TRIM TO SUIT RI-4028 ROUGH

### PRODUCT INFORMATION:

FINISHES: POLISHED CHROME SILVER NICKEL