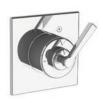

#### CW-1103

CLASSIC WHITE LEVER
MACKINTOSH 3-HOLE BASIN
MIXER WITH POP-UP WASTE

# PRODUCT INFORMATION:

FINISHES: POLISHED CHROME SILVER NICKEL