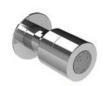

# YI-1004

WALL OUTLET

FINISHES: POLISHED CHROME

SILVER NICKEL

#### YI-1004

WALL OUTLET

FINISHES: POLISHED CHROME

SILVER NICKEL

#### YI-1003

CONTEMPORARY WALL

OUTLET

FINISHES: POLISHED CHROME

BRUSHED NICKEL

# YI-1006

WALL OUTLET & HAND SHOWER HOL-STER TO SUIT YI-1052 HAND SHOWER

FINISHES: POLISHED CHROME

BRUSHED NICKEL

#### YI-1003

CONTEMPORARY WALL OUTLET

#### YI-1004

WALL OUTLET