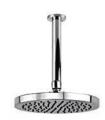

# YI-4500

12" CEILING PROJECTION ARM

FINISHES: POLISHED CHROME

SILVER NICKEL

# CI-4601

CLASSIC 8" APRON ROSE

FINISHES: POLISHED CHROME

SILVER NICKEL