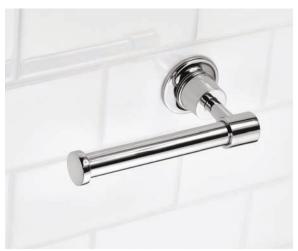

S: POLISHED CHROME

SILVER NICKEL

# YI-1004

WALL OUTLET

FINISHES: POLISHED CHROME

SILVER NICKEL



#### MI-1020

MACKINTOSH BLACK HAND SHOWER

FINISHES: POLISHED CHROME

SILVER NICKEL

# MI-4533

MACKINTOSH SLIDING RAIL

FINISHES: POLISHED CHROME

SILVER NICKEL

# YI-1069

CONICAL HOSE (59")

FINISHES: POLISHED CHROME SILVER NICKEL

YI-1004

WALL OUTLET

FINISHES: POLISHED CHROME

SILVER NICKEL



# MI-1021

MACKINTOSH METAL HAND SHOWER

FINISHES: POLISHED CHROME

SILVER NICKEL

# MI-4533

MACKINTOSH SLIDING RAIL

FINISHES: POLISHED CHROME

SILVER NICKEL

# YI-1069

CONICAL HOSE (59")

FINISHES: POLISHED CHROME

SILVER NICKEL

# YI-1004

WALL OUTLET

FINISHES: POLISHED CHROME

SILVER NICKEL



#### MACKINTOSH ACCESSORIES





32



SILVER NICKEL

SILVER NICKEL

# 1940 FLEETWOOD











#### FLEETWOOD BASIN MIXERS



M2-1120

FLEETWOOD CROSS HANDLE 3-HOLE BASIN MIXER

## PRODUCT INFORMATION:

FINISHES: POLISHED CHROME SILVER NICKEL BRUSHED NICKEL



#### M2-1121

FLEETWOOD LEVER 3-HOLE BASIN MIXER

# PRODUCT INFORMATION:

FINISHES: POLISHED CHROME SILVER NICKEL

BRUSHED NICKEL



#### M2-1124

FLEETWOOD CROSS HANDLE 3-HOLE BASIN MIXER WITH LOW-LEVEL SPOUT

# PRODUCT INFORMATION:

FINISHES: POLISHED CHROME SILVER NICKEL BRUSHED NICKEL



#### M2-1122

FLEETWOOD LEVER 3-HOLE BASIN MIXER WITH LOW-LEVEL SPOUT

# PRODUCT INFORMATION:

FINISHES: POLISHED CHROME SILVER NICKEL BRUSHED NICKEL



#### M2-1211

FLEETWOOD CROSS HANDLE SINGLE HOLE BASIN MIXER



#### M2-1212

FLEETWOOD LEVER SINGLE HOLE BASIN



# PRODUCT INFORMATION:

FINISHES: POLISHED CHROME SILVER NICKEL BRUSH