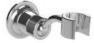

# CI-5460

WALL MOUNTED HAND SHOWER CRADLE

FINISHES: POLISHED CHROME

SILVER NICKEL