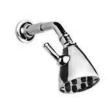

## LB-1728

EIGHT JET BRUNSWICK ADJUSTABLE SHOWERHEAD

FINISHES: POLISHED CHROME

SILVER NICKEL