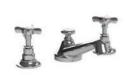

# CI-1049

CLASSIC 3-HOLE BASIN MIXER WITH POP-UP WASTE

# PRODUCT INFORMATION:

FINISHES: POLISHED CHROME SILVER NICKEL