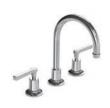

# PRODUCT INFORMATION:

FINISHES: POLISHED CHROME SILVER NICKEL

MACKINTOSH CROSS HANDLE 5-HOLE BATH SET WITH DECK DI-VERTER & PULL-OUT HAND SHOW-ER TRIM TO SUIT RI-4007 ROUGH