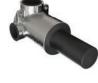

# CI-5460

WALL MOUNTED HAND SHOWER CRADLE

FINISHES: POLISHED CHROME

SILVER NICKEL

# YI-1069

CONICAL HOSE (59")

FINISHES: POLISHED CHROME

SILVER NICKEL

# YI-1004

WALL OUTLET

FINISHES: POLISHED CHROME

SILVER NICKEL