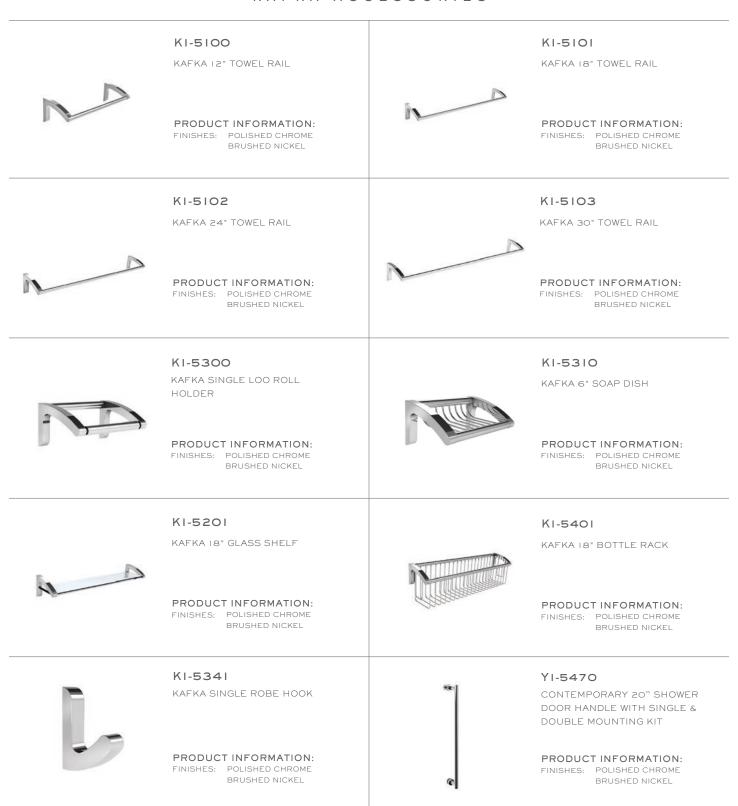

# M2-5100

FLEETWOOD 12" TOWEL RAIL

#### M2-5101

FLEETWOOD 18" TOWEL RAIL

# M2-5102

FLEETWOOD 24" TOWEL RAIL

#### M2-5103

FLEETWOOD 30" TOWEL RAIL

# M2-5300

FLEETWOOD SINGLE LOO ROLL HOLDER

# CW-5310

CLASSIC LOO ROLL HOLDER WITH WHITE BAR

#### CI-5099

CLASSIC TOWEL RING

# CW-5101

CLASSIC WHITE 20" LARGE BORE TOWEL BAR

# LB-4511

CLASSIC DOUBLE ROBE HOOK WITH WHITE ACORNS

# CI-5006

CLASSIC 20" SHOWER DOOR HANDLE WITH SINGLE & DOUBLE MOUNTING KIT