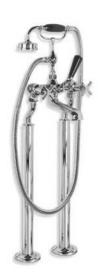

# LB-1144

CLASSIC CROSS HANDLE FREESTANDING BATH/ SHOWER MIXER (INCLUDES RI-4212 ROUGH)

FINISHES: POLISHED CHROME SILVER NICKEL

# WL-1144

CLASSIC WHITE LEVER FREESTANDING BATH/ SHOWER MIXER (INCLUDES RI-4212 ROUGH)

# PRODUCT INFORMATION:

FINISHES: POLISHED CHROME SILVER NICKEL