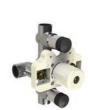

# MI-4203

THREE HANDLE THERMOSTATIC ROUGH WITH INTEGRATED FLOW CONTROL & TWO-WAY DIVERTER TO SUIT FLEETWOOD AND MACKINTOSH TRIMS