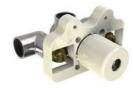

# MI-4100

SINGLE HANDLE PRESSURE
BALANCE ROUGH TO SUIT CLASSIC,
FLEETWOOD, MACKINTOSH AND XO
TRIMS

# MI-4101

TWO HANDLE PRESSURE BALANCE ROUGH WITH INTEGRATED TWO-WAY DIVERTER TO SUIT CLASSIC, FLEET-WOOD, MACKINTOSH AND XO TRIMS