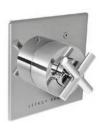

# CW-4070

CLASSIC ARCHIPELAGO PRESSURE BALANCE TRIM TO SUIT MI-4100 ROUGH

PRODUCT INFORMATION:
FINISHES: POLISHED CHROME
SILVER NICKEL

# MI-4100

SINGLE HANDLE PRESSURE
BALANCE ROUGH TO SUIT CLASSIC,
FLEETWOOD, MACKINTOSH AND XO
TRIMS