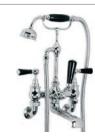

#### GD-8825

EXPOSED CLASSIC DECK MOUNTED THERMOSTATIC BATH & SHOWER MIXER WITH RISER KIT, HANDSET, LEVER DIVERTER & 8" APRON ROSE

PRODUCT INFORMATION:
FINISHES: POLISHED CHROME
SILVER NICKEL