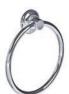

75

WALL OUTLET & HAND SHOWER HOLSTER TO SUIT YI-1055 & YI-1057 HAND SHOWER

FINISHES: POLISHED CHROME

SILVER NICKEL BRUSHED NICKEL

#### YI-1070

CONICAL HOSE (59") TO SUIT YI-1006 & YI-1075

FINISHES: POLISHED CHROME

SILVER NICKEL BRUSHED NICKEL

COPYRIGHT@LEFROY BROOKS



#### FLEETWOOD ACCESSORIES

# M2-5100

FLEETWOOD 12" TOWEL RAIL



#### PRODUCT INFORMATION:

FINISHES: POLISHED CHROME SILVER NICKEL BRUSHED NICKEL



#### M2-5101

FLEETWOOD 18" TOWEL RAIL

#### PRODUCT INFORMATION:

FINISHES: POLISHED CHROME SILVER NICKEL BRUSHED NICKEL

# M2-5102

FLEETWOOD 24" TOWEL RAIL



#### PRODUCT INFORMATION:

FINISHES: POLISHED CHROME SILVER NICKEL BRUSHED NICKEL



#### M2-5103

FLEETWOOD 30" TOWEL RAIL

#### PRODUCT INFORMATION:

FINISHES: POLISHED CHROME SILVER NICKEL BRUSHED NICKEL



#### M2-5099

FLEETWOOD 6" TOWEL RING



### M2-5341

FLEETWOOD ROBE HOOK



### PRODUCT INFORMATION:

FINISHES: POLISHED CHROME SILVER NICKEL BRUSHED NICKEL



#### PRODUCT INFORMATION:

FINISHES: POLISHED CHROME SILVER NICKEL BRUSHED NICKEL



# M2-5300

FLEETWOOD SINGLE LOO ROLL HOLDER



#### M2-5470

FLEETWOOD 20" SHOWER DOOR HANDLE WITH SINGLE & DOUBLE MOUNTING KIT



SILVER NICKEL BRUSHED NICKEL

#### PRODUCT INFORMATION:

FINISHES: POLISHED CHROME SILVER NICKEL BRUSHED NICKEL







# 0 0

# 2000 X0











#### XO BASIN MIXERS



XI-1021

ZU LEVER 3-HOLE BASIN MIXER



FINISHES: POLISHED CHROME
BRUSHED NICKEL



#### XI-1041

ZU LEVER SINGLE HOLE BASIN MIXER

PRODUCT INFORMATION:

FINISHES: POLISHED CHROME BRUSHED NICKEL



#### XI-1030

ZU LEVER WALL MOUNTED BASIN MIXER TRIM