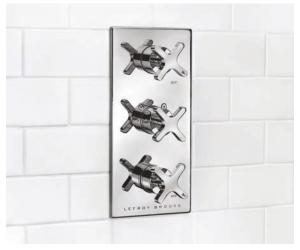

# GD-8823

EXPOSED CLASSIC DECK MOUNTED THERMOSTATIC BATH & SHOWER MIXER WITH CRADLE & HANDSET

# PRODUCT INFORMATION:

FINISHES: POLISHED CHROME SILVER NICKEL