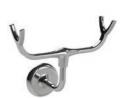

#### LB-4942

EDWARDIAN ROBE HOOK (PAIR)

# PRODUCT INFORMATION:

FINISHES: POLISHED CHROME SILVER NICKEL