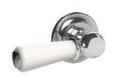

TB-6009

CLASSIC BLACK ELONGATED TOILET SEAT WITH BAR HINGE

PRODUCT INFORMATION:
FINISHES: POLISHED CHROME
SILVER NICKEL

CW-5471

WHITE LEVER
CISTERN HANDLE

PRODUCT INFORMATION:
FINISHES: POLISHED CHROME
SILVER NICKEL