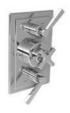

#### PRODUCT INFORMATION:

FINISHES: POLISHED CHROME SILVER NICKEL

MACKINTOSH CROSS HANDLE PRESSURE BALANCE TRIM TO SUIT MI-4100 ROUGH