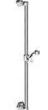

# MI-4533

MACKINTOSH SLIDING RAIL

FINISHES: POLISHED CHROME

SILVER NICKEL

#### MI-4533

MACKINTOSH SLIDING RAIL