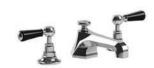

# CW-1050

CLASSIC 3-HOLE BASIN MIXER WITH WHITE LEVERS & POP-UP WASTE

# PRODUCT INFORMATION:

FINISHES: POLISHED CHROME SILVER NICKEL