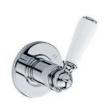

#### CI-1103

CROSS HANDLE MACKINTOSH 3-HOLE BASIN MIXER WITH POP-UP WASTE

# PRODUCT INFORMATION:

FINISHES: POLISHED CHROME SILVER NICKEL