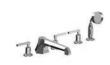

# GD-8823

EXPOSED CLASSIC DECK MOUNTED THERMOSTATIC BATH & SHOWER MIXER WITH CRADLE & HANDSET

# PRODUCT INFORMATION:

FINISHES: POLISHED CHROME SILVER NICKEL