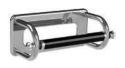

#### CB-1020

CLASSIC BLACK 2 1/2"

APRON ROSE HAND SHOWER

FINISHES: POLISHED CHROME

SILVER NICKEL

#### CB-4533

CLASSIC BLACK SHOWER
SLIDING RAIL

FINISHES: POLISHED CHROME

SILVER NICKEL

#### YI-1069

CONICAL HOSE (59")

FINISHES: POLISHED CHROME

SILVER NICKEL

# YI-1004

WALL OUTLET

FINISHES: POLISHED CHROME

SILVER NICKEL

# CLASSIC BLACK ACCESSORIES



# CB-5341

CLASSIC SINGLE ROBE HOOK WITH BLACK ACORN



FINISHES: POLISHED CHROME SILVER NICKEL



# LB-4942

EDWARDIAN ROBE HOOK (PAIR)

# PRODUCT INFORMATION:

FINISHES: POLISHED CHROME SILVER NICKEL



# BK-4511

CLASSIC DOUBLE ROBE HOOK WITH BLACK ACORNS

PRODUCT INFORMATION:

FINISHES: POLISHED CHROME SILVER NICKEL



# CI-5311

EDWARDIAN DOG BONE PAPER HOLDER

# PRODUCT INFORMATION:

FINISHES: POLISHED CHROME SILVER NICKEL



# CB-5310

CLASSIC LOO ROLL HOLDER WITH BLACK BAR

# PRODUCT INFORMATION:

FINISHES: POLISHED CHROME SILVER NICKEL



# CB-5302

CLASSIC SPARE LOO ROLL HOLD-ER WITH BLACK ACORN

# PRODUCT INFORMATION:

FINISHES: POLISHED CHROME SILVER NICKEL





# CB-5101

CLASSIC BLACK 20" LARGE BORE TOWEL BAR

SILVER NICKEL





# CB-5103

CLASSIC BLACK 30" LARGE BORE TOWEL BAR

# PRODUCT INFORMATION:

FINISHES: POLISHED CHROME SILVER NICKEL



# CI-5099

CLASSIC TOWEL RING

# PRODUCT INFORMATION:

FINISHES: POLISHED CHROME SILVER NICKEL



# LB-4962

EDWARDIAN 30" LARGE BORE TOWEL RAIL

# PRODUCT INFORMATION:

FINISHES: POLISHED CHROME SILVER NICKEL



#### BK-4936

CLASSIC BLACK EDWARDIAN **GLASS SHELF** 



#### LB-4936

EDWARDIAN 20" GLASS SHELF WITH RAIL



#### PRODUCT INFORMATION:

FINISHES: PO