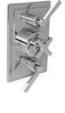

#### MI-4401

MI-4403

MACKINTOSH LEVER THERMO-STATIC TRIM TO SUIT MI-4200 ROUGH

# PRODUCT INFORMATION:

FINISHES: POLISHED CHROME SILVER NICKEL