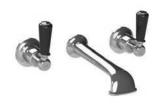

# C1-1031

CLASSIC BATH WALL SPOUT

#### PRODUCT INFORMATION:

FINISHES: POLISHED CHROME SILVER NICKEL