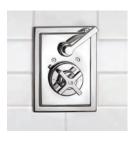

# CW-4050

CLASSIC THERMOSTATIC TRIM WITH INTEGRATED FLOW CON-TROL TO SUIT MI-4201 ROUGH

# PRODUCT INFORMATION:

FINISHES: POLISHED CHROME SILVER NICKEL