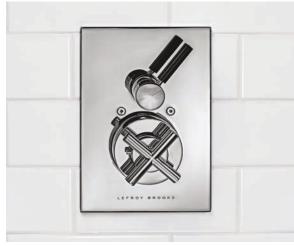

#### CI-1103

CROSS HANDLE MACKINTOSH 3-HOLE BASIN MIXER WITH POP-UP WASTE

# PRODUCT INFORMATION:

FINISHES: POLISHED CHROME SILVER NICKEL