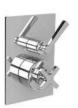

# GD-8823

EXPOSED CLASSIC DECK MOUNTED THERMOSTATIC BATH & SHOWER MIXER WITH CRADLE & HANDSET

# PRODUCT INFORMATION:

FINISHES: POLISHED CHROME SILVER NICKEL