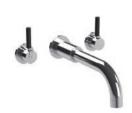

#### CI-1103

CROSS HANDLE MACKINTOSH 3-HOLE BASIN MIXER WITH POP-UP WASTE

# PRODUCT INFORMATION:

FINISHES: POLISHED CHROME SILVER NICKEL