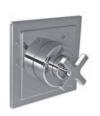

#### CI-1103

CROSS HANDLE MACKINTOSH 3-HOLE BASIN MIXER WITH POP-UP WASTE

# PRODUCT INFORMATION:

FINISHES: POLISHED CHROME SILVER NICKEL