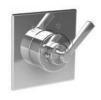

#### CW-1103

CLASSIC WHITE LEVER
MACKINTOSH 3-HOLE BASIN
MIXER WITH POP-UP WASTE

# PRODUCT INFORMATION:

FINISHES: POLISHED CHROME SILVER NICKEL