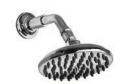

#### YI-4600

SQUARE 8" SHOWER ROSE

#### PRODUCT INFORMATION:

FINISHES: POLISHED CHROME SILVER NICKEL BRUSHED NICKEL