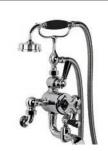

# LB-1166

CLASSIC CROSS HANDLE WALL MOUNTED BATH/ SHOWER MIXER

# PRODUCT INFORMATION:

FINISHES: POLISHED CHROME SILVER NICKEL

# WL-1166

CLASSIC WHITE LEVER WALL MOUNTED BATH/SHOWER MIXER