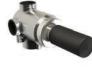

# GD-8725

EXPOSED CLASSIC THERMOSTATIC VALVE WITH TOP RETURN

# **PRODUCT INFORMATION:** FINISHES: POLISHED CHROME

FINISHES: POLISHED CHROM SILVER NICKEL