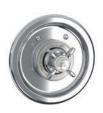

# CLASSIC WHITE PRESSURE BALANCE SHOWER

# CW-4070

CLASSIC ARCHIPELAGO PRESSURE BALANCE TRIM TO SUIT MI-4100 ROUGH

PRODUCT INFORMATION:
FINISHES: POLISHED CHROME
SILVER NICKEL