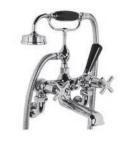

# LB-1144

CLASSIC CROSS HANDLE FREESTANDING BATH/ SHOWER MIXER (INCLUDES RI-4212 ROUGH)

FINISHES: POLISHED CHROME SILVER NICKEL

# WL-1144

CLASSIC WHITE LEVER FREESTANDING BATH/ SHOWER MIXER (INCLUDES RI-4212 ROUGH)

# PRODUCT INFORMATION:

FINISHES: POLISHED CHROME SILVER NICKEL