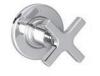

#### CI-1103

CROSS HANDLE MACKINTOSH 3-HOLE BASIN MIXER WITH POP-UP WASTE

# PRODUCT INFORMATION:

FINISHES: POLISHED CHROME SILVER NICKEL