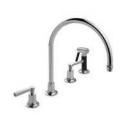

#### CLASSIC WHITE KITCHEN

LB 1517

CLASSIC CROSS HANDLE
DECK MOUNTED KITCHEN
BRIDGE MIXER

PRODUCT INFORMATION:
FINISHES: POLISHED CHROME
SILVER NICKEL

WL 1517

CLASSIC WHITE LEVER DECK MOUNTED KITCHEN BRIDGE MIXER

PRODUCT INFORMATION:
FINISHES: POLISHED CHROME
SILVER NICKEL

LB 1518

CLASSIC CROSS HANDLE WALL MOUNTED KITCHEN BRIDGE MIXER

PRODUCT INFORMATION:
FINISHES: POLISHED CHROME
SILVER NICKEL

#### WL 1518

CLASSIC WHITE LEVER WALL MOUNTED KITCHEN BRIDGE MIXER

PRODUCT INFORMATION:
FINISHES: POLISHED CHROME
SILVER NICKEL