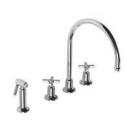

#### M2-4700

FLEETWOOD CROSS HANDLE 4-HOLE KITCHEN MIXER WITH PULL-OUT HAND SPRAY

#### PRODUCT INFORMATION:

FINISHES: POLISHED CHROME
SILVER NICKEL
BRUSHED NICKEL

#### M2-4701

FLEETWOOD LEVER 4-HOLE KITCHEN MIXER WITH PULL-OUT HAND SPRAY