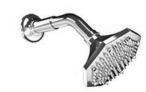

## LB-1728

EIGHT JET BRUNSWICK ADJUSTABLE SHOWERHEAD

FINISHES: POLISHED CHROME

SILVER NICKEL