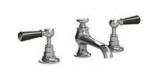

# CI-1108

CLASSIC CROSS HANDLE TUBULAR 3-HOLE BASIN MIXER

# PRODUCT INFORMATION:

FINISHES: POLISHED CHROME
SILVER NICKEL