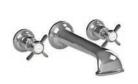

# C1-1031

CLASSIC BATH WALL SPOUT

#### PRODUCT INFORMATION:

FINISHES: POLISHED CHROME SILVER NICKEL