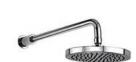

# YI-4503

20" WALL SHOWER PROJECTION ARM

FINISHES: POLISHED CHROME

SILVER NICKEL

#### CI-4601

CLASSIC 8" APRON ROSE

FINISHES: POLISHED CHROME

SILVER NICKEL