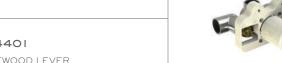

#### M2-4401

FLEETWOOD LEVER
THERMOSTATIC TRIM
TO SUIT MI-4200 ROUGH

#### PRODUCT INFORMATION:

FINISHES: POLISHED CHROME
SILVER NICKEL
BRUSHED NICKEL