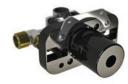

# MI-4100

SINGLE HANDLE PRESSURE
BALANCE ROUGH TO SUIT CLASSIC,
FLEETWOOD, MACKINTOSH AND XO
TRIMS