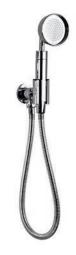

#### CB-1020

CLASSIC BLACK 2 1/2"
APRON ROSE HAND SHOWER

FINISHES: POLISHED CHROME

SILVER NICKEL

# CI-5460

WALL MOUNTED HAND SHOWER CRADLE

FINISHES: POLISHED CHROME

SILVER NICKEL

#### YI-1069

CONICAL HOSE (59")

FINISHES: POLISHED CHROME

SILVER NICKEL

#### YI-1004

WALL OUTLET

FINISHES: POLISHED CHROME

SILVER NICKEL