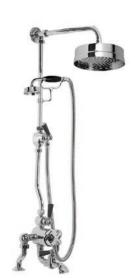

# GD-8823

EXPOSED CLASSIC DECK MOUNTED THERMOSTATIC BATH & SHOWER MIXER WITH CRADLE & HANDSET

# PRODUCT INFORMATION:

FINISHES: POLISHED CHROME SILVER NICKEL