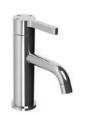

# MI-1100

MACKINTOSH 3-HOLE BASIN MIXER WITH POP-UP WASTE

# PRODUCT INFORMATION:

FINISHES: POLISHED CHROME SILVER NICKEL