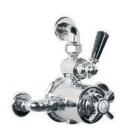

# GD-8823

EXPOSED CLASSIC DECK MOUNTED THERMOSTATIC BATH & SHOWER MIXER WITH CRADLE & HANDSET

# PRODUCT INFORMATION:

FINISHES: POLISHED CHROME SILVER NICKEL