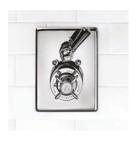

# CW-4055

CLASSIC PRESSURE BALANCE TRIM WITH INTEGRATED TWO-WAY DIVERTER TO SUIT MI-4101 ROUGH

PRODUCT INFORMATION:

FINISHES: POLISHED CHROME SILVER NICKEL

# MI-4101

TWO HANDLE PRESSURE BALANCE ROUGH WITH INTEGRATED TWO-WAY DIVERTER TO SUIT CLASSIC, FLEET-WOOD, MACKINTOSH AND XO TRIMS