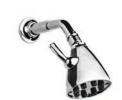

#### YI-4500

12" CEILING PROJECTION ARM

FINISHES: POLISHED CHROME SILVER NICKEL

BRUSHED NICKEL

#### YI-4600

SQUARE 8" SHOWER ROSE

FINISHES: POLISHED CHROME

SILVER NICKEL BRUSHED NICKEL



#### YI-4501

20" CONTEMPORARY WALL SHOWER PROJECTION ARM

FINISHES: POLISHED CHROME

SILVER NICKEL BRUSHED NICKEL

#### YI-4600

SQUARE 8" SHOWER ROSE

FINISHES: POLISHED CHROME

SILVER NICKEL BRUSHED NICKEL



#### YI-4500

12" CEILING PROJECTION ARM

FINISHES: POLISHED CHROME

SILVER NICKEL BRUSHED NICKEL



ROUND 8" SHOWER ROSE

FINISHES: POLISHED CHROME

SILVER NICKEL BRUSHED NICKEL



#### YI-4501

20" CONTEMPORARY WALL SHOWER PROJECTION ARM

FINISHES: POLISHED CHROME

SILVER NICKEL BRUSHED NICKEL

#### YI-4602

ROUND 8" SHOWER ROSE

FINISHES: POLISHED CHROME

SILVER NICKEL BRUSHED NICKEL



#### YI-4612

ANGLED SHOWER PROJECTION ARM

FINISHES: POLISHED CHROME SILVER NICKEL

BRUSHED NICKEL

#### LB-1728

EIGHT JET BRUNSWICK ADJUSTABLE SHOWERHEAD

FINISHES: POLISHED CHROME

SILVER NICKEL BRUSHED NICKEL



#### YI-4612

ANGLED SHOWER PROJECTION ARM

FINISHES: POLISHED CHROME SILVER NICKEL

BRUSHED NICKEL

#### YI-4701

6" SHOWER ROSE

FINISHES: POLISHED CHROME

SILVER NICKEL BRUSHED NICKEL



# YI-1055

FLEETWOOD BLACK HAND SHOWER

FINISHES: POLISHED CHROME

SILVER NICKEL BRUSHED NICKEL



WALL OUTLET & HAND SHOWER HOLSTER TO SUIT YI-1055 & YI-1057 HAND SHOWER

FINISHES: POLISHED CHROME

SILVER NICKEL BRUSHED NICKEL



CONICAL HOSE (59") TO SUIT YI-1006 & YI-1075

FINISHES: POLISHED CHROME

SILVER NICKEL BRUSHED NICKEL



#### YI-1057

FLEETWOOD METAL HAND SHOWER

FINISHES: PO