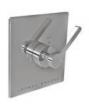

# LB-1166

CLASSIC CROSS HANDLE WALL MOUNTED BATH/ SHOWER MIXER

# PRODUCT INFORMATION:

FINISHES: POLISHED CHROME SILVER NICKEL