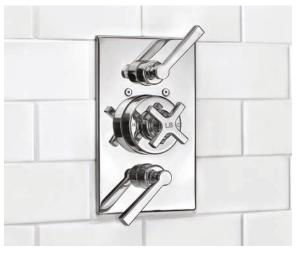

ISHES: POLISHED CHROME

SILVER NICKEL

# YI-1004

WALL OUTLET

FINISHES: POLISHED CHROME

SILVER NICKEL



#### MI-1020

MACKINTOSH BLACK HAND SHOWER

FINISHES: POLISHED CHROME

SILVER NICKEL

# MI-4533

MACKINTOSH SLIDING RAIL

FINISHES: POLISHED CHROME

SILVER NICKEL

# YI-1069

CONICAL HOSE (59")

FINISHES: POLISHED CHROME SILVER NICKEL

YI-1004

WALL OUTLET

FINISHES: POLISHED CHROME

SILVER NICKEL



# MI-1021

MACKINTOSH METAL HAND SHOWER

FINISHES: POLISHED CHROME

SILVER NICKEL

# MI-4533

MACKINTOSH SLIDING RAIL

FINISHES: POLISHED CHROME

SILVER NICKEL

# YI-1069

CONICAL HOSE (59")

FINISHES: POLISHED CHROME

SILVER NICKEL

# YI-1004

WALL OUTLET

FINISHES: POLISHED CHROME

SILVER NICKEL



#### MACKINTOSH ACCESSORIES





32



SILVER NICKEL

SILVER NICKEL

# 1940 FLEETWOOD











#### FLEETWOOD BASIN MIXERS



M2-1120

FLEETWOOD CROSS HANDLE 3-HOLE BASIN MIXER

## PRODUCT INFORMATION:

FINISHES: POLISHED CHROME SILVER NICKEL BRUSHED NICKEL



#### M2-1121

FLEETWOOD LEVER 3-HOLE BASIN MIXER

# PRODUCT INFORMATION:

FINISHES: POLISHED CHROME SILVER NICKEL

BRUSHED NICKEL



#### M2-1124

FLEETWOOD CROSS HANDLE 3-HOLE BASIN MIXER WITH LOW-LEVEL SPOUT

# PRODUCT INFORMATION:

FINISHES: POLISHED CHROME SILVER NICKEL BRUSHED NICKEL



#### M2-1122

FLEETWOOD LEVER 3-HOLE BASIN MIXER WITH LOW-LEVEL SPOUT

# PRODUCT INFORMATION:

FINISHES: POLISHED CHROME SILVER NICKEL BRUSHED NICKEL



#### M2-1211

FLEETWOOD CROSS HANDLE SINGLE HOLE BASIN MIXER



#### M2-1212

FLEETWOOD LEVER SINGLE HOLE BASIN



# PRODUCT INFORMATION:

FINISHES: POLISHED CHROME SILVER NICKEL B