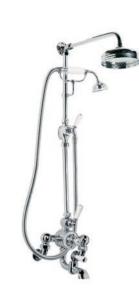

#### GD-8825 WM

EXPOSED CLASSIC WALL MOUNTED THERMOSTATIC BATH & SHOWER MIXER WITH RISER KIT, HANDSET, LEVER DIVERTER & 8" APRON ROSE

PRODUCT INFORMATION:
FINISHES: POLISHED CHROME
SILVER NICKEL