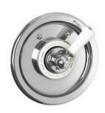

# CLASSIC WHITE PRESSURE BALANCE SHOWER

# MI-4100

SINGLE HANDLE PRESSURE
BALANCE ROUGH TO SUIT CLASSIC,
FLEETWOOD, MACKINTOSH AND XO
TRIMS