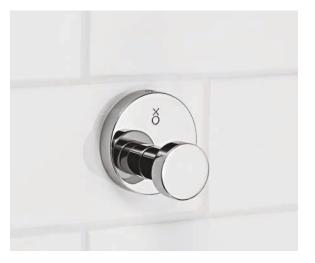

#### K1-1010

KAFKA TWO-WAY CROSS HANDLE DIVERTER TRIM TO SUIT RI-4000 ROUGH

#### PRODUCT INFORMATION:

FINISHES: POLISHED CHROME BRUSHED NICKEL