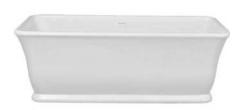

# LW 7051

SOLID SURFACE TUB - RECTANGULAR

#### PRODUCT INFORMATION:

DIMENSIONS: 66.1" L x 29.5" W x 22.4" H

LW-6000 CLASSIC ELONGATED PAN (I.28 GPF)

LW-6001 CLASSIC CISTERN

LW-6009

CLASSIC WHITE ELONGATED
TOILET SEAT WITH BAR HINGE

PRODUCT INFORMATION:
FINISHES: POLISHED CHROME
SILVER NICKEL