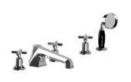

# PRODUCT INFORMATION:

FINISHES: POLISHED CHROME SILVER NICKEL

MACKINTOSH CROSS HANDLE 5-HOLE BATH SET WITH DECK DI-VERTER & PULL-OUT HAND SHOW-ER TRIM TO SUIT RI-4007 ROUGH

#### MI-2201

MACKINTOSH I EVER 5-HOLE BATH SET WITH DECK DIVERTER & PULL-OUT HAND SHOWER TRIM TO SUIT RI-4007 ROUGH

#### MI-2204

MACKINTOSH CROSS HANDLE 5-HOLE BATH SET WITH DECK DI-VERTER & METAL PULL-OUT HAND SHOWER TRIM TO SUIT RI-4007 ROUGH

#### MI-2205

MACKINTOSH LEVER 5-HOLE BATH SET WITH DECK DIVERTER & METAL PULL-OUT HAND SHOW-ER TRIM TO SUIT RI-4007 ROUGH

### RI-4007

5-HOLE BATH SET WITH PULL OUT HAND SHOWER & DECK DIVERT-ER ROUGH TO SUIT FLEETWOOD, KAFKA, MACKINTOSH & XO TRIMS