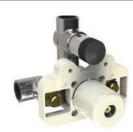

# MI-4200

SINGLE HANDLE THERMOSTATIC ROUGH TO SUIT CLASSIC, FLEETWOOD, MACKINTOSH AND XO TRIMS

# MI-420I

TWO HANDLE THERMOSTATIC
ROUGH WITH INTEGRATED FLOW
CONTROL TO SUIT CLASSIC, FLEETWOOD, MACKINTOSH AND XO TRIMS