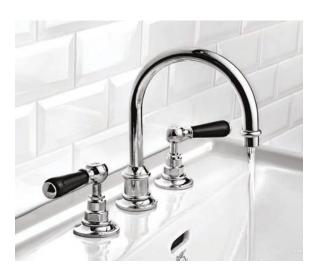

# CI-1049

CLASSIC 3-HOLE BASIN MIXER WITH POP-UP WASTE

# PRODUCT INFORMATION:

FINISHES: POLISHED CHROME SILVER NICKEL