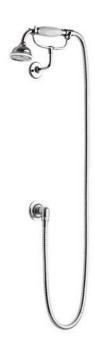

# GD-8704

EXPOSED CLASSIC THERMOSTATIC VALVE WITH RISER KIT, HANDSET, LEVER DIVERTER & 8" APRON ROSE

# PRODUCT INFORMATION:

FINISHES: POLISHED CHROME SILVER NICKEL