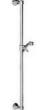

#### M2-4533

FLEETWOOD SHOWER SLIDING RAIL

COPYRIGHT@LEFROY BROOKS

#### M2-4534

FLEETWOOD LEVER SHOWER SLIDING RAIL

#### PRODUCT INFORMATION:

FINISHES: POLISHED CHROME SILVER NICKEL BRUSHED NICKEL