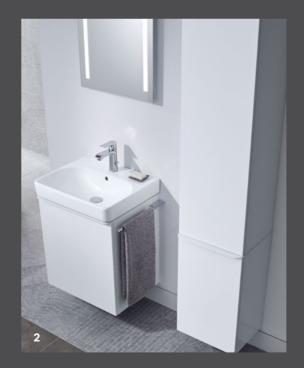

### STORAGE SPACE WITHOUT INTERRUPTION

The Geberit VariForm washbasin cabinets are compelling with compact outer dimensions and an outstanding amount of storage space - without being interrupted by a trap cutout. With variable arrangement systems, internal division can be adjusted exactly to suit personal needs.

## NEEDS

Geberit offers lots of innovative solutions which make optimum use of the space in the bathroom. They also ensure tidiness and systematic order even on small floor plans.