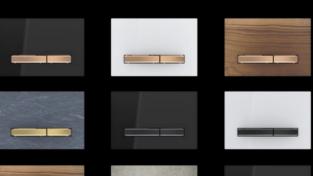

#### **GEBERIT ACTUATOR PLATES**

Geberit actuator plates give every bathroom unique accents. Either round or geometric in shape, topquality materials and trendy surfaces enhance every bathroom.

SIGMA

**TOUCHLESS FLUSH ACTUATION** The touchless flush actuation is less prone to dirt and reduces the risk of germ transmission. SIGMA80 TOUCHLESS The multiple awards winning actuator plate Geberit Sigma80 works with an IR sensor and meets the strictest hygiene requirements.