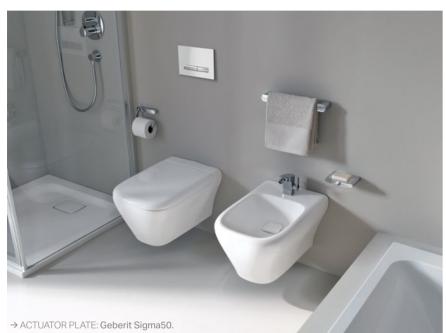

### GEBERIT ETERNITY WC

### CLEAR LINES AND SOFT GEOMETRIC FORMS

The Geberit Eternity close coupled WC suite gives any bathroom a clean and dynamic touch with its fully shrouded design.

**1** A dynamic statement in the bathroom: the Geberit Eternity close coupled WC for exposed cistern with bottom water inlet.