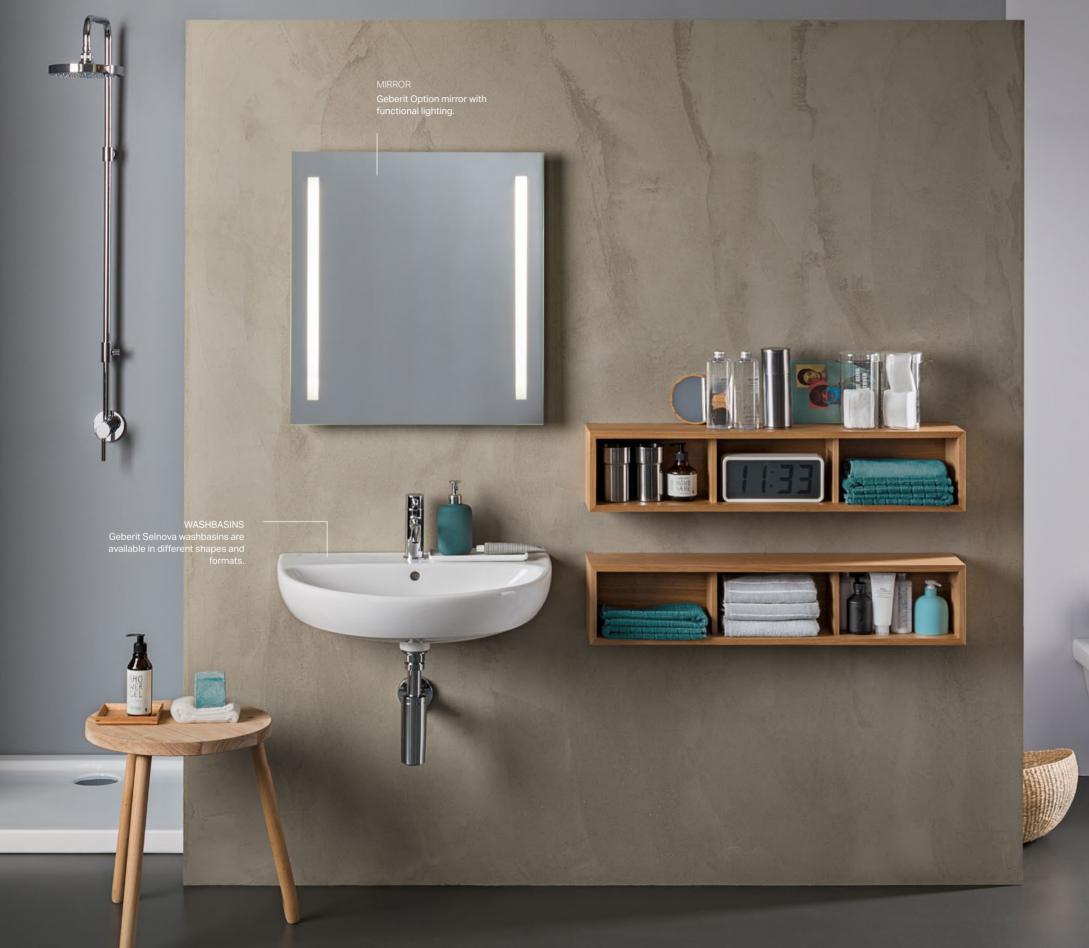

### ACTUATOR PLATE Geberit Omega20. Available in different materials and colours.

WC Geberit Selnova offers a wide range of wall-hung and floor-standing WCs.

WASHBASINS Geberit Selnova washbasins are available in different shapes and forma

MIRROR

Geberit Option mirror with functional lighting.