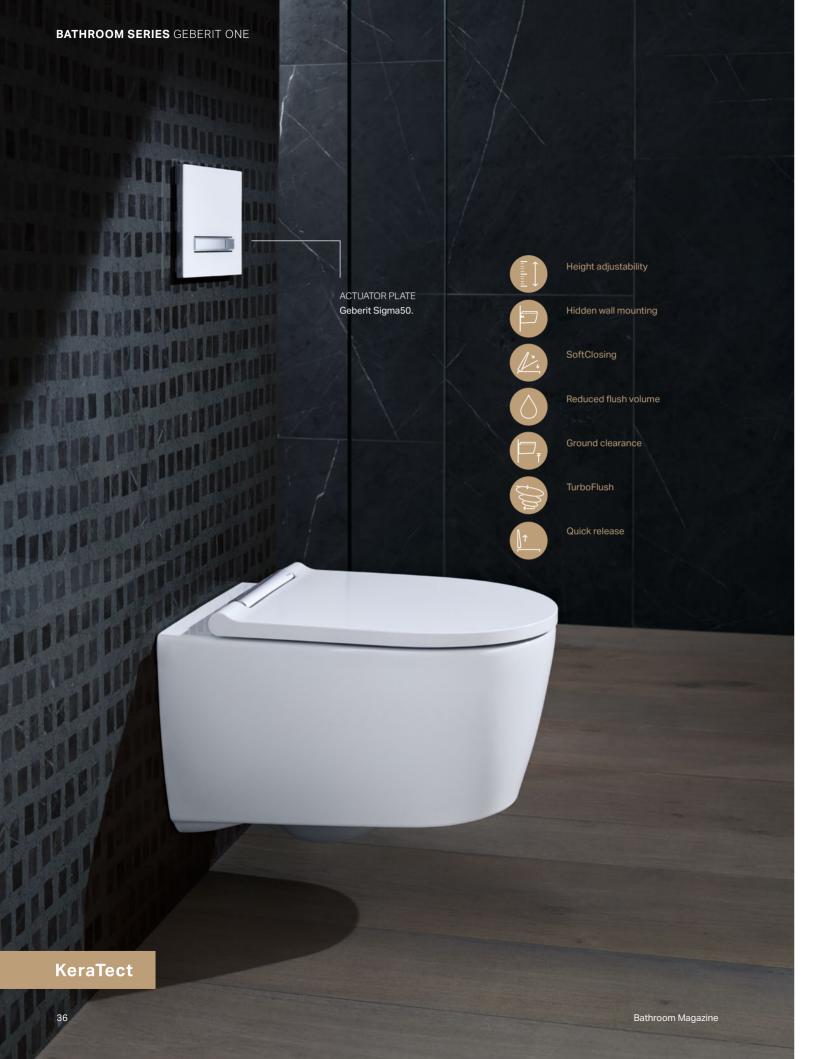

# GEBERIT ONE

Geberit ONE is a pioneering, fully integrated and comprehensive solution for the entire bathroom. This is made possible by integrating many components behind the wall. Cleverly combined in a single system, Geberit ONE has the chance to demonstrate its many benefits – both obvious and hidden. This means greater cleanliness, more space and greater flexibility in the bathroom. Functional design for a better quality of life. For the bathroom of the future.

# A GLIMPSE O THE FUTURE

Geberit ONE is showing the possibilities of the future bathroom. It is a pure prewall construction that combines know-how in sanitary technology with design expertise.

> ACTUATOR PLATE Geberit Sigma50.

# **GEBERIT ONE** WC

The wall-hung Geberit ONE WC is both elegant and perfectly proportioned. A eureka moment comes when opening the lid, with the asymmetrical, completely rimless inner geometry of the WC ceramic appliance ensuring an outstanding, ultra-quiet TurboFlush. Thanks to the sophisticated installation technology, the height of the WC can be flexibly adjusted without needing to open up the prewall - even years after being installed.