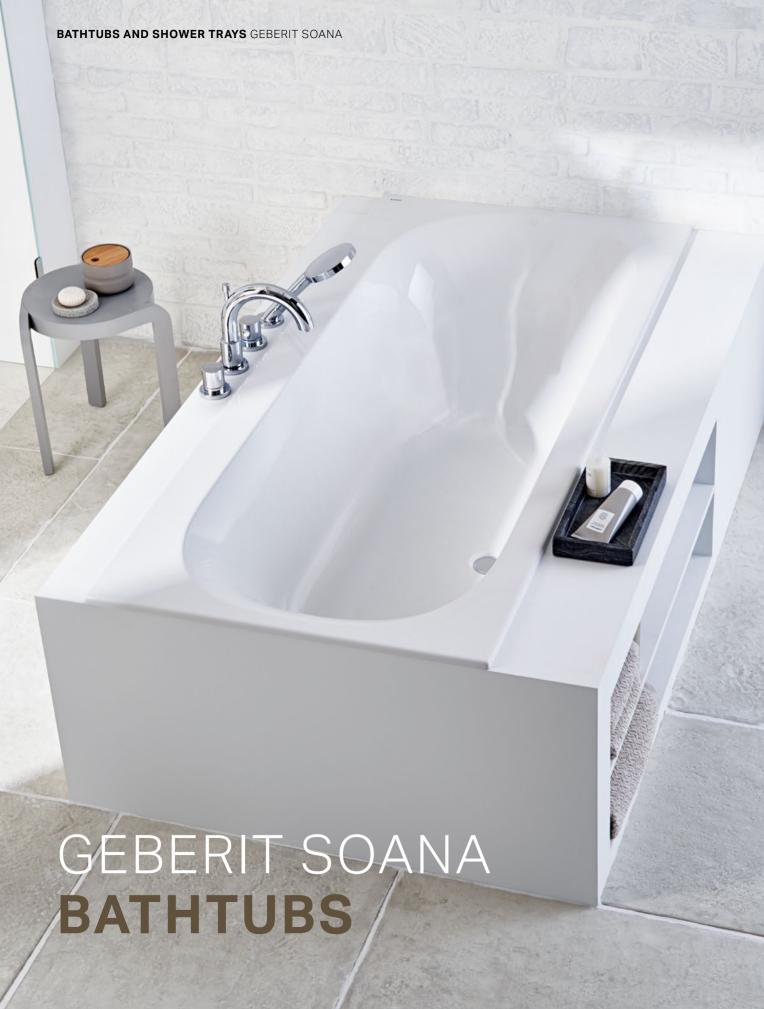

# BATHTUBS AND SHOWER TRAYS

A comfortable bathtub and a spacious shower area are very important to bathroom customers. A shower in the morning is the perfect way to start the day – and who doesn't enjoy relaxing in a warm bath? Geberit offers bathtubs and shower trays that bring a touch of wellness into every bathroom, regardless of the floor plan.

BATHTUB Geberit Soana

### STYLISH BATHING PLEASURE

Created in a soft organic design, the Geberit Soana bathtubs offer an indulgent bathing experience. The sense of well-being is supported by the smooth surface of the bathtub material, which keeps the water warm for longer. The bathtub is available with a waste outlet in the middle or at the narrow end. The Geberit PushControl waste and overflow is the perfect addition, with the slim design matching the outstanding comfort of the bathtub.