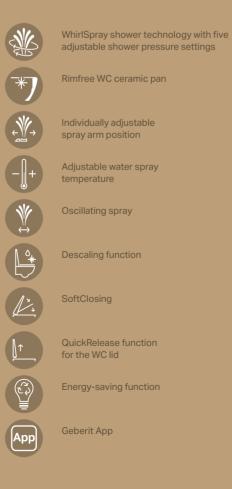

# PATENT ON THOROUGH CLEANING

The patented WhirlSpray shower technology dynamically enriches the shower spray with air. It ensures targeted and thorough yet particularly gentle cleaning with little water consumption. You feel fresh and clean all day long.

# PLEASANTLY WARM AUTOMATICALLY

←

PROXIMITY SENSOR The WC seat heating starts automatically with a proximity sensor The WC seat heating gets toilet seats pleasantly warm at the right time. During the colder months, nobody should have to sit on a cold toilet any more. In the warmer months, the function can simply be deactivated.

# ORIENTATION DISCREET GUIDE THROUGH THE NIGHT

The Geberit orientation light can be set to seven colours. It switches on automatically when you approach the WC and provides orientation in the bathroom at night. Its subdued light makes it easier to go back to sleep again. The orientation light is integrated in various AquaClean shower toilets, the odour extraction unit DuoFresh and the sanitary module Geberit Monolith Plus.

# SIMPLER CLEANING WITHOUT A RIM

Quiet, thorough and with outstanding flushing-out performance: the asymmetrical inner geometry of the innovative Geberit TurboFlush flush technology is based on a completely rimless WC ceramic appliance and minimises the cleaning required.

### **CLOSES ITSELF**

The durable Geberit soft-closing mechanism closes the WC lid gently and quietly. Even if it is moved too quickly, it lowers itself slowly and closes quietly. This makes for more relaxed bathroom users and also protects the material of the seat, lid and ceramic appliance.