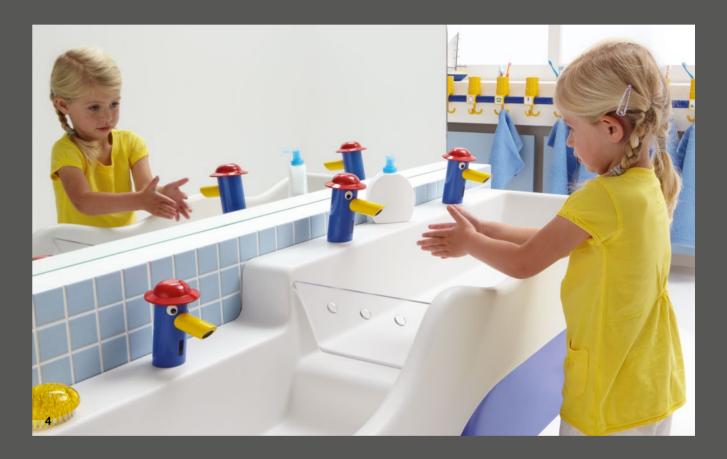

### CHILD-FRIENDLY SANITARY ROOMS ENCOURAGING CHILDREN TO LEARN ABOUT HYGIENE

Children have particular requirements for bathrooms in childcare centres, schools and other establishments. Child-friendly bathroom fittings support and simplify the development of hygienic practices in a playful way.

### **CHILD-FRIENDLY** WASHBASINS

- Sanitary ceramics at a child-friendly height and with child-oriented equipment
- Can be mounted at a flexible height between 450 and 600 mm depending on the age
- Designs that appeal to children and promote toilet training

1 Child-friendly basin height. 2 The soft basin form reduces the risk of injuries. **3** Tap hole bench brought forward: makes it easier for short arms to reach the water jet.

### HYGIENE EDUCATION THROUGH FUN AND

A child-friendly, low wall-hung washbasin with a design that appeals to even the youngest of critics makes teaching children about cleanliness easier and simply more fun. Clever details such as the low installation depth and a closer tap hole make it easier to use. It also features taps in amusing designs and colours that awaken a child's curiosity.

### **WASHSPACES** FOR PLAYFUL LEARNING

- For teaching children about hygiene in a playful way
- Safe and inviting design
- Suitable for children of different ages
- Can be adapted to the spatial circumstances
- Stimulates learning through play: the top basin can be filled with water thanks to a removable damming plate
- Maximum level of dammed water is 100 mm with the damming pipe – prevents flooding

Washspace for four children with damming device and various height levels.
 Washspace for three children with damming device and various height levels.
 Washspace for two children without a height offset.
 The soft contours protect against injuries.
 Child-friendly tap with manual actuation.
 Child-friendly tap with touchless IR sensor designed specifically for little hands.

Children love to play with water! With special basins made of solid surface material, it is easy to encourage children to play with water in sanitary rooms. Cascading basins at various heights turn washing and brushing teeth into fun and games. And little ones of all ages are sure to find the right basin for their height.