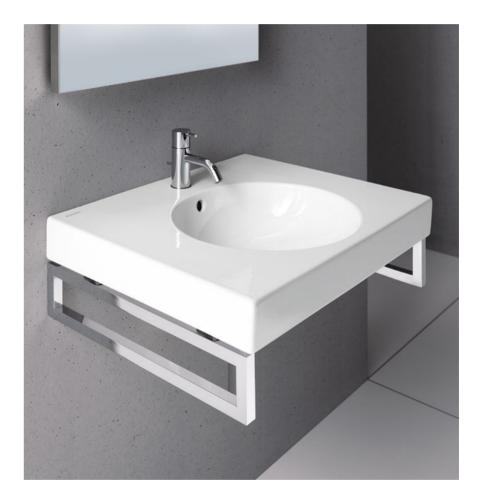

## **GEBERIT PRECIOSA II** WASHBASINS

WHEN THE SUPERFLUOUS IS OMITTED, THE TRUE SUBSTANCE IS REVEALED Design purists seek clear lines and structures. By limiting itself to the circle and rectangle, which determines all the washbasin's components, Geberit Preciosa II consistently fulfils these desires. Towel rails at the front or side continue the geometric contour of the washbasin.