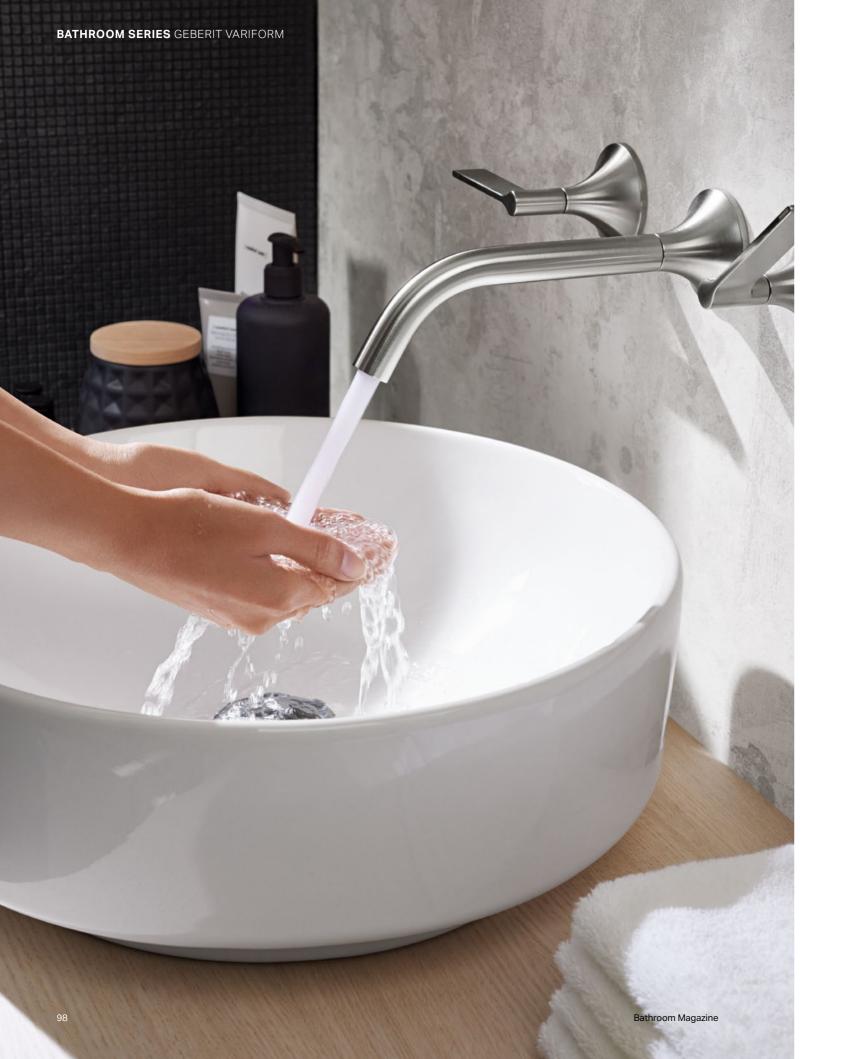

# GEBERIT XENO<sup>2</sup>

an identical design language. Contrasting design, harmoniously combined.

DESIGN

CLEANLINESS

49

COMFORT

### MIRROR

Geberit Xeno<sup>2</sup> mirrors with antimist function as well as functional and ambient lighting provide a comfortable atmosphere.

The

WASHBASINS Geberit Xeno<sup>2</sup> washbasin with a high smoothness of the ceramic surface thanks to the KeraTect glaze.

# GEBERIT XENO<sup>2</sup> WASHBASINS

Minimalist and superior design combined with convenient and versatile functions: Geberit Xeno<sup>2</sup>.

As an expression of the natural clear lines, Geberit Xeno<sup>2</sup> washbasins have a slightly raised tap hole bench with a narrow platform to the edge of the basin. The absence of overflow holes means that the aesthetics of the inner basin's flowing forms are not disrupted. The clear design statement also offers advantages when it comes to hygiene and ease of cleaning.