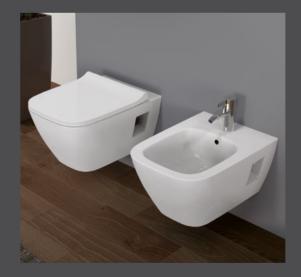

# GEBERIT **CITTERIO**

The designer range Geberit Citterio combines unusual shapes with special materials, resulting in an unmistakable design language. The premium bathroom series reflects the unique design hallmarks of the renowned Italian architect and designer Antonio Citterio: Remarkable originality meets timeless elegance and quality. Italian design with

4

The round, flowing shapes of the Rimfree Geberit Citterio WCs and bidets fit perfectly into the series design. They offer a combination of visual clarity and functional purity.

# GEBERIT CITTERIO WCS **AND BIDETS**

|            | Hidden wall mounting     |
|------------|--------------------------|
|            | Hidden floor<br>mounting |
|            |                          |
| $\bigcirc$ | Reduced flush volume     |
|            |                          |
|            |                          |