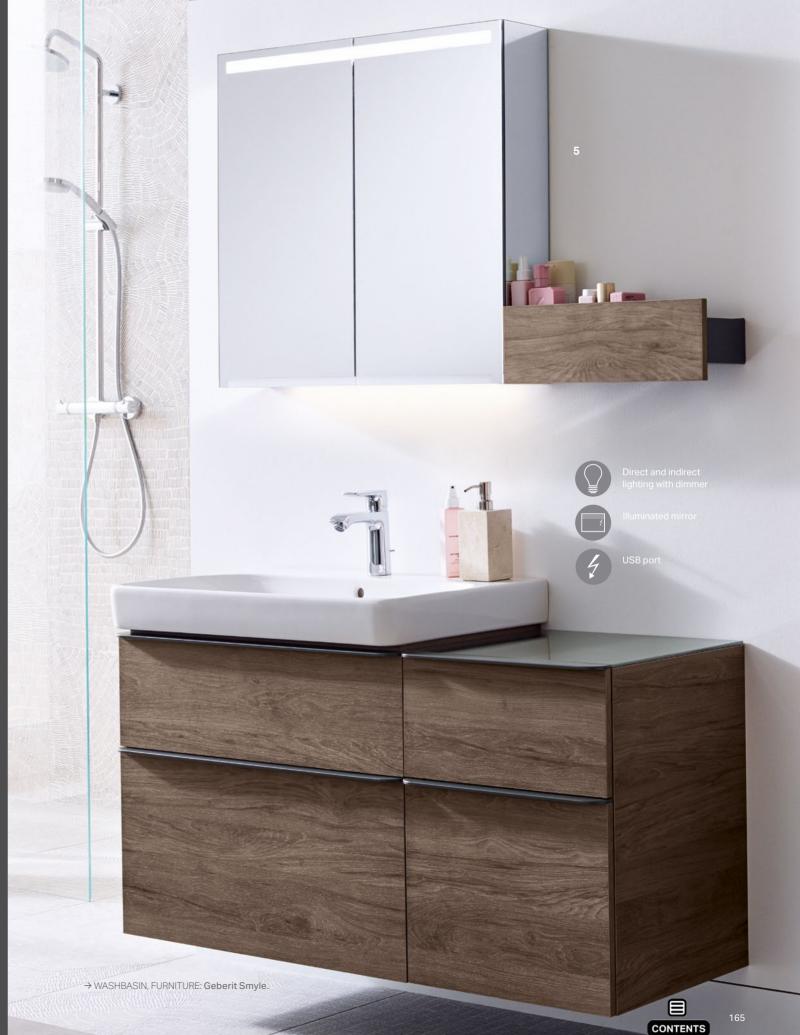

↑ WASHBASIN, FURNITURE: Geberit VariForm.

1 Thought-through lighting concept for optimum bathroom illumination. 2 Light elements on the underside illuminate the washbasin area perfectly. **3** Stylish and soft lighting for your bathroom.

↑ WASHBASINS: Geberit VariForm.