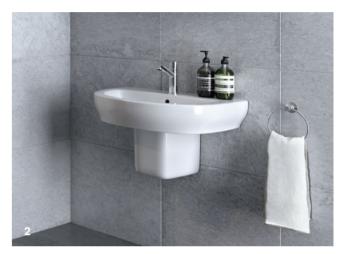

### GEBERIT SENYA

Geberit Senya matches every possible bathroom style with its modern look and clean lines. The generously sized ceramics suit even ample sized bathrooms, but they are also an elegant statement in smaller spaces. Geberit Senya offers an option for any taste and room layout, the choice is yours. Contemporary style, universally applicable.

### A VERSATILE AND WELCOMING AMBIENCE

Geberit Senya offers an option for any taste and room layout. If you prefer a floor-standing or rather a wall-hung WC, or even a close-coupled WC suite, Geberit Senya has it. The comfortably sized ceramics give any bathroom a generous appearance.

# **GEBERIT SENYA WASHBASINS**

### THE COMBINATION MAKES THE DIFFERENCE

Geberit Senya washbasins can either be installed on their own or they can be combined with an elegant pedestal. The half pedestal matches the wall-hung WCs especially well and the full pedestal gives a harmonious impression with a floor-standing WC. But of course, there is no limitation to these two combination possibilities.