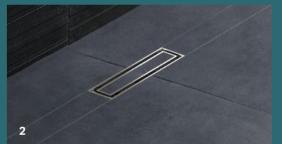

# GEBERIT SHOWER CHANNELS CLEANLINE

| Geberit CleanLine20                | )              |                   |
|------------------------------------|----------------|-------------------|
| 4,3 x 30 – 160                     | Last site      |                   |
| 4,3 x 30 - 130                     | and the second | or Classification |
| 4,3 x 30 - 90                      |                | 6                 |
| Geberit CleanLine60 and CleanLine8 | 30             |                   |
| 4,3 x 30 – 130                     | ار الطعيد      | 1.000             |
| 4,3 x 30 - 90                      |                |                   |

sizes in cm

red<mark>dot</mark> design award winner 2015

HYGIENIC, CLEAN AND SIMPLY BEAUTIFUL: GEBERIT SHOWER CHANNELS OF THE CLEANLINE SERIES FOR FLEXIBLE BATHROOM DESIGN

Geberit CleanLine breaks new ground in shower drainage. It does not discharge the water invisibly in a channel but instead via elegant stainless steel collector profiles. There are no hidden areas meaning that dirt is prevented from accumulating and leading to unpleasant odours. Simply wipe over the profile once and everything is clean.

### GEBERIT CLEANLINE80

200

1 A comb insert prevents from clogging and is easy to remove and easy to clean. 2 Also available in a tile bearing version. 3 The new Geberit shower channel Cleanline80 impresses thanks to its integrated slope and is available among others in the new trendy champagne colour.