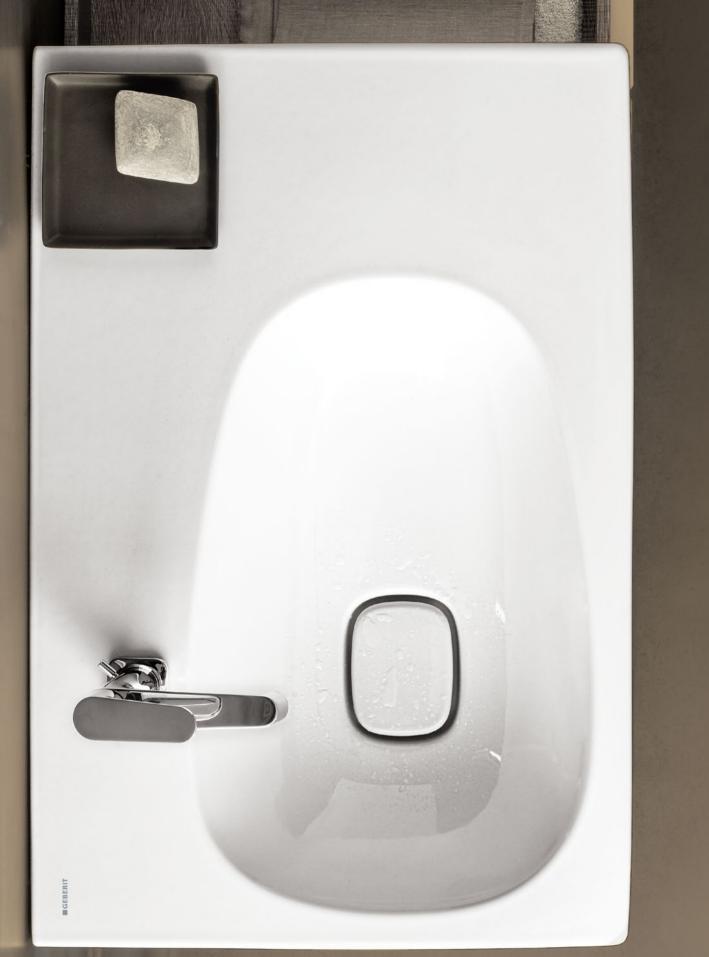

## **GEBERIT PRECIOSA II** WASHBASINS

WHEN THE SUPERFLUOUS IS OMITTED, THE TRUE SUBSTANCE IS REVEALED Design purists seek clear lines and structures. By limiting itself to the circle and rectangle, which determines all the washbasin's components, Geberit Preciosa II consistently fulfils these desires. Towel rails at the front or side continue the geometric contour of the washbasin.