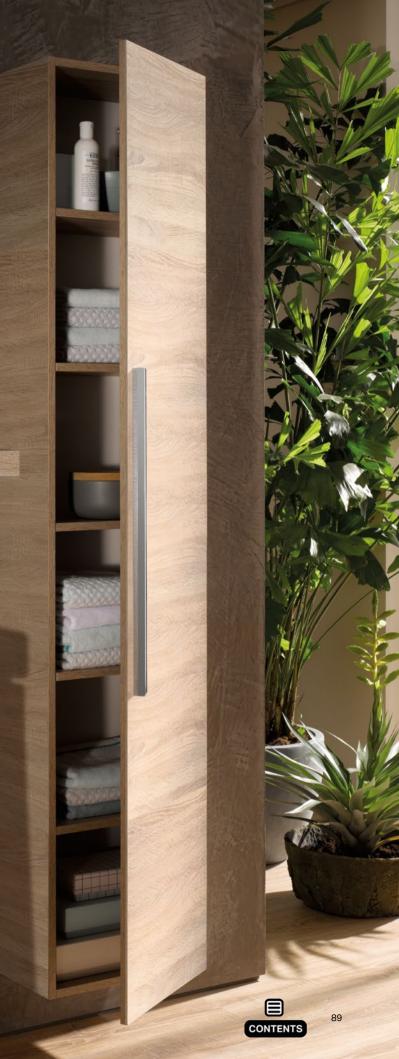

# **PILING HIGH** FOR EXTRA STORAGE SPACE

They have been proving their worth in the kitchen for a long time, now apothecary cabinets are also conquering the bathroom. With good reason: the Geberit Acanto tall cabinets with apothecary pull-out offer plenty of storage space without taking up too much floor area. Thanks to the pull-out mechanism, cosmetic products can be stored tidily and are always at hand.