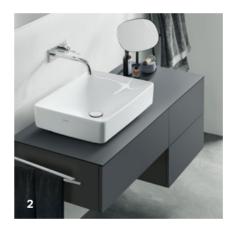

# GEBERIT ONE

Geberit ONE is a pioneering, fully integrated and comprehensive solution for the entire bathroom. This is made possible by integrating many components behind the wall. Cleverly combined in a single system, Geberit ONE has the chance to demonstrate its many benefits – both obvious and hidden. This means greater cleanliness, more space and greater flexibility in the bathroom. Functional design for a better quality of life. For the bathroom of the future.

# A GLIMPSE O THE FUTURE

Geberit ONE is showing the possibilities of the future bathroom. It is a pure prewall construction that combines know-how in sanitary technology with design expertise.

> ACTUATOR PLATE Geberit Sigma50.

### WASHBASIN

One of the highlights of Geberit ONE is the washbasin drain. As it is cleverly positioned at the back edge of the bowl, it is not directly in the water jet's line of fire, thus impeding the formation of limescale and water residues.