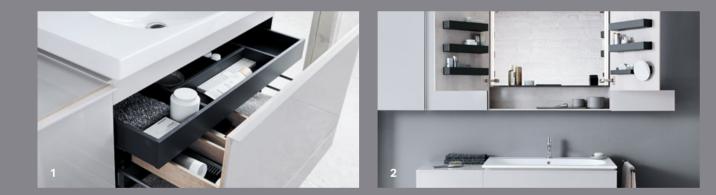

# WHERE AM I GOING TO PUT ALL MY BATHROOM TREASURES?

Jars, tubes and pots, sponges and brushes: I love beauty products. But where am I going to put all my cosmetics in the bathroom? And how will I find my favourite products when I need them again?

There's no such thing as too much space in the bathroom. But a lot of bathrooms are not as big as their users would like. Geberit offers spacesaving furniture and shelf surfaces that use the available space perfectly and make it simple to keep things tidy.

### STORAGE SPACE WITHOUT INTERRUPTION

The Geberit VariForm washbasin cabinets are compelling with compact outer dimensions and an outstanding amount of storage space - without being interrupted by a trap cutout. With variable arrangement systems, internal division can be adjusted exactly to suit personal needs.

# **PILING HIGH** FOR EXTRA STORAGE SPACE

They have been proving their worth in the kitchen for a long time, now apothecary cabinets are also conquering the bathroom. With good reason: the Geberit Acanto tall cabinets with apothecary pull-out offer plenty of storage space without taking up too much floor area. Thanks to the pull-out mechanism, cosmetic products can be stored tidily and are always at hand.