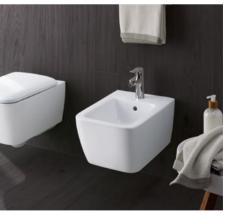

4

The round, flowing shapes of the Rimfree Geberit Citterio WCs and bidets fit perfectly into the series design. They offer a combination of visual clarity and functional purity.

# GEBERIT CITTERIO WCS **AND BIDETS**

|            | Hidden wall mounting     |
|------------|--------------------------|
|            | Hidden floor<br>mounting |
|            |                          |
| $\bigcirc$ | Reduced flush volume     |
|            |                          |
|            |                          |