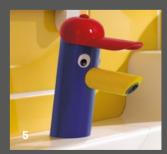

### EASY TO USE

The handle of the deck-mounted tap for child-friendly sanitary rooms is designed as a baseball cap with a peak, which makes washing hands even more fun.

### HYGIENIC

Instead of a baseball cap with a peak, the electronically controlled tap in the same design features a fixed hat.