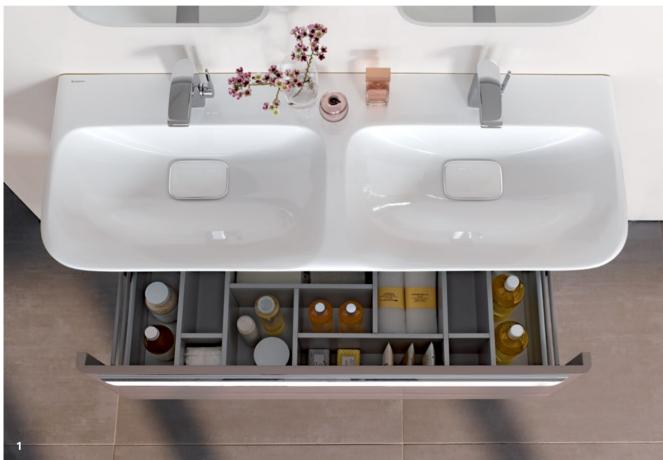

# GEBERIT ONE

Geberit ONE is a pioneering, fully integrated and comprehensive solution for the entire bathroom. This is made possible by integrating many components behind the wall. Cleverly combined in a single system, Geberit ONE has the chance to demonstrate its many benefits – both obvious and hidden. This means greater cleanliness, more space and greater flexibility in the bathroom. Functional design for a better quality of life. For the bathroom of the future.

### WASHBASIN

One of the highlights of Geberit ONE is the washbasin drain. As it is cleverly positioned at the back edge of the bowl, it is not directly in the water jet's line of fire, thus impeding the formation of limescale and water residues.