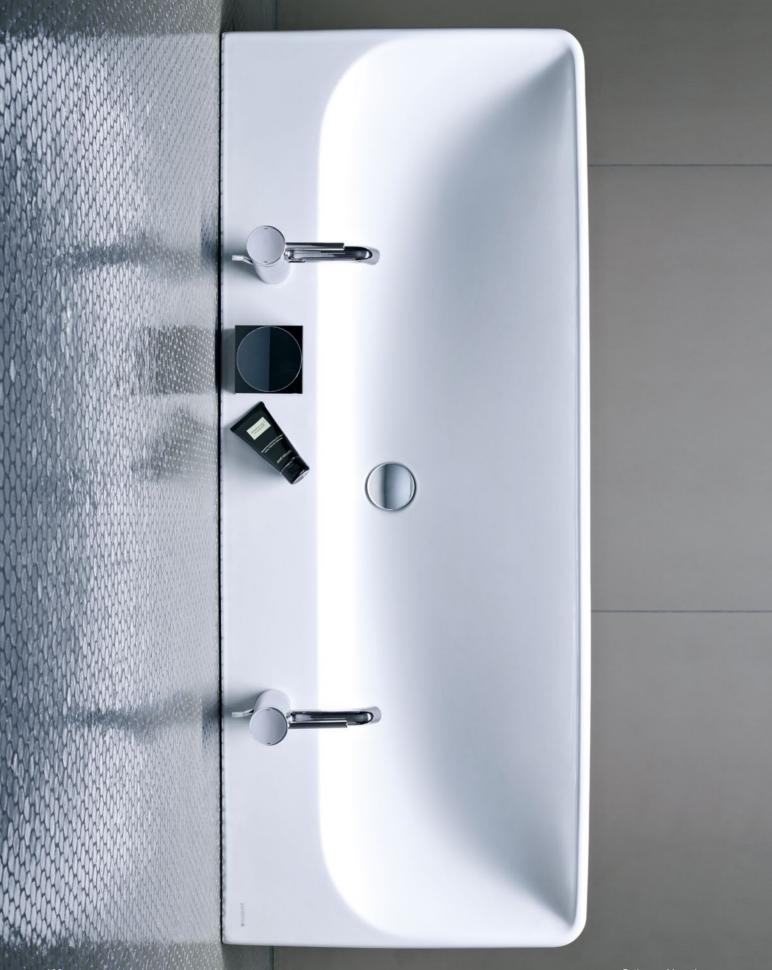

### WASHBASIN

One of the highlights of Geberit ONE is the washbasin drain. As it is cleverly positioned at the back edge of the bowl, it is not directly in the water jet's line of fire, thus impeding the formation of limescale and water residues.

# **GEBERIT ONE** WC

The wall-hung Geberit ONE WC is both elegant and perfectly proportioned. A eureka moment comes when opening the lid, with the asymmetrical, completely rimless inner geometry of the WC ceramic appliance ensuring an outstanding, ultra-quiet TurboFlush. Thanks to the sophisticated installation technology, the height of the WC can be flexibly adjusted without needing to open up the prewall - even years after being installed.