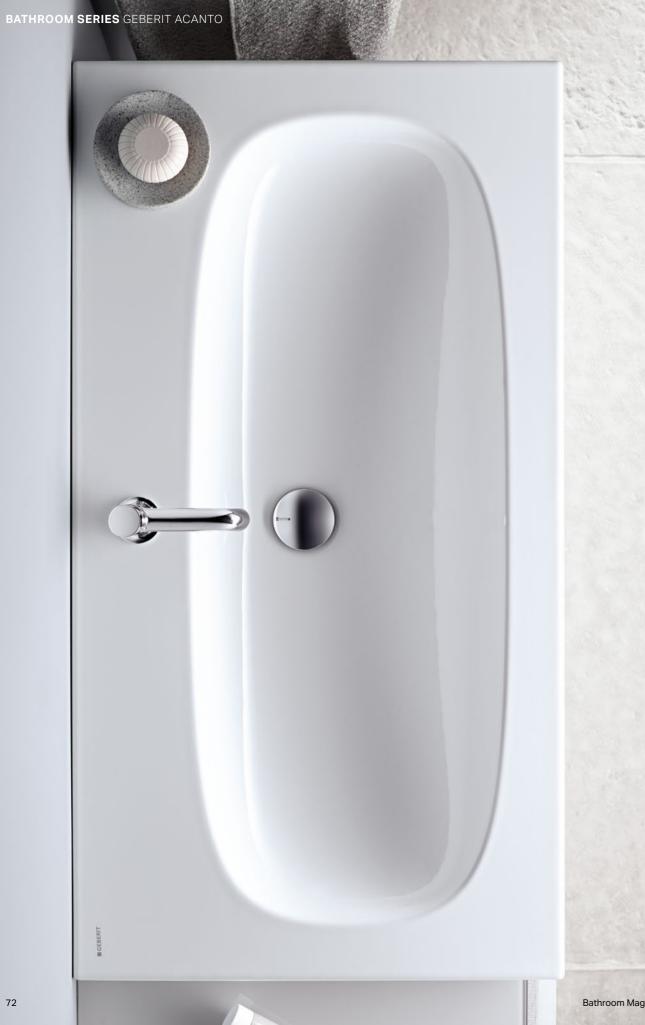

# GEBERIT ACANTO

The complete bathroom series Geberit Acanto combines a clear design with organic shapes and smart detailed solutions that meet the most diverse requirements and design wishes. The individuality of your lifestyle is matched by Acanto's diversely modular nature: clear lines, individual details.

The Geberit Acanto furniture

WASHBASIN Geberit Acanto washbasins are available in various styles and sizes.

BATHROOM SERIES GEBERIT ACANTO

### **GEBERIT ACANTO WASHBASINS**

CLEAR DESIGNS, SLIM CONTOURS, GENTLE CURVES

The washbasins from the Geberit Acanto bathroom series are presented in a timelessly modern soft organic design, with clear geometric contours and organically shaped inner basins. They are available in different variances as standard, slim or compact basins in different sizes. In this way, Geberit is meeting the desire for attractive, modern and individually designed bathrooms. The SlimRim design gives washbasins a particularly elegant, slender appearance. The standard washbasins are available with and