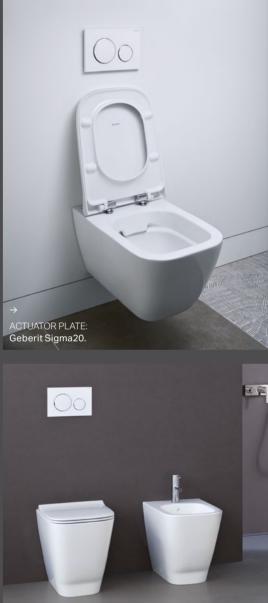

### GEBERIT **SELNOVA**

synonymous with Geberit. Classically timeless. For every bathroom.

DESIGN

 $\Rightarrow$ CLEANLINESS

ACTUATOR PLATE erit Sigma30. Available in at materials and colours.

.

WC eberit Selnova offers a wide ange of wall-hung and floorstanding WCs

### ACTUATOR PLATE Geberit Omega20. Available in different materials and colours.

WC Geberit Selnova offers a wide range of wall-hung and floor-standing WCs.

WASHBASINS Geberit Selnova washbasins are available in different shapes and forma

MIRROR

Geberit Option mirror with functional lighting.