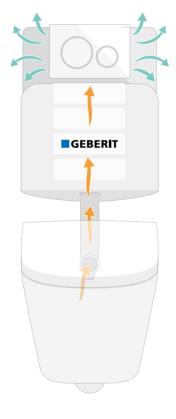

Offset installation is also possible, for example next to the WC.



← → ROUND → REMOTE ACTUATOR PLATES







Bathroom Magazine



REMOTE FLUSH ACTUATOR Geberit type 01.

SHOWER TOILET Geberit AquaClean Mera.



FLUSHING SYSTEMS DUOFRESH MODULE

ACTUATOR PLATE Geberit Sigma50.



# ODOUR EXTRACTION FRESHAIR FOR EVERYONE

WC Geberit Smyle. ODOUR EXTRACTION UNIT WITH ORIENTATION LIGHT

The Geberit DuoFresh module removes unpleasant odours directly from the WC ceramic appliance before they can spread through the bathroom. It extracts the air directly from the WC, cleans it in a ceramic honeycomb filter and then redirects the air into the room free of odour. An integrated orientation light provides discreet lighting for going to the toilet at night. This means you no longer need the bright



Unpleasant odours are removed right at the source.

Bathroom Magazine

0 m 🖬

bathroom lights and you find it much easier to fall asleep again. Air extraction and light are automatically controlled by a proximity sensor. The Geberit odour extraction unit suits every bathroom style; it can be combined with most Geberit actuator plates of the Sigma series.



ACCESSIBLE The ceramic honeycomb filter can be easily accessed via the actuator plate.



EFFICIENT AND QUIET The air is purified by the ceramic honeycomb filter. A quiet fan conveys the purified air back into the room.



LED ORIENTATION LIGHT

An LED orientation light is a further convenience. It is under the actuator plate and shines a discreet, indirect light into the room – simply perfectly-thought-out.





# GEBERIT **MONOLITH