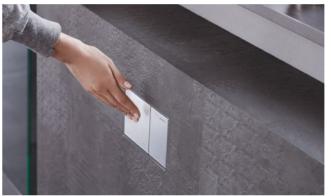

**TOUCHLESS FLUSH ACTUATION** The touchless flush actuation is less prone to dirt and reduces the risk of germ transmission. SIGMA80 TOUCHLESS The multiple awards winning actuator plate Geberit Sigma80 works with an IR sensor and meets the strictest hygiene requirements.