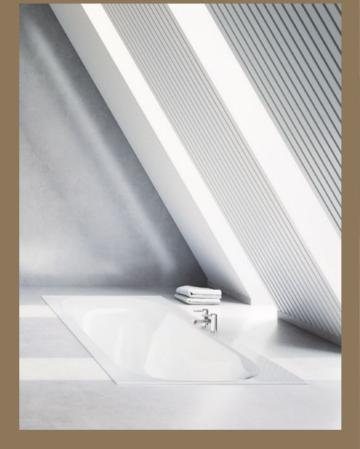

# BATHTUBS AND SHOWER TRAYS

A comfortable bathtub and a spacious shower area are very important to bathroom customers. A shower in the morning is the perfect way to start the day – and who doesn't enjoy relaxing in a warm bath? Geberit offers bathtubs and shower trays that bring a touch of wellness into every bathroom, regardless of the floor plan.

BATHTUB Geberit Soana

### Bathroom Magazin

TRAYS A pleasant warmth relaxes the limbs while enchanting fragrances pamper the senses. Taking a bath or enjoying your daily shower in your own bathroom

Pure wellness in warm water.

# BATHTUBS **AND SHOWER**

- means peace, tranquillity and relaxation. In other words,
- the most beautiful breaks that everyday life has to offer.

 Warm temperature of the surface

 Durable, long-lasting material