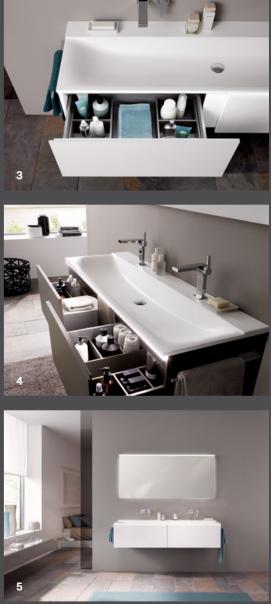

design. Nothing can disrupt the aesthetics of the washbasins, as they are designed completely without an overflow hole, made possible by the patented Geberit washbasin connector Clou.

1 The gently curved inner basin is an exciting contrast to the geometric outer form. 2 The lay-on washbasins in a pure organic shape are especially eye-catching. **3** Matching washbasin cabinets mean that cosmetic products are always within reach. **4** Washbasins, bathroom furniture and illuminated mirrors. **5** Geberit Citterio offers elegant solutions when space is at a premium, such as in guest bathrooms. 6 Stylish storage space for sophisticated bathroom designs.