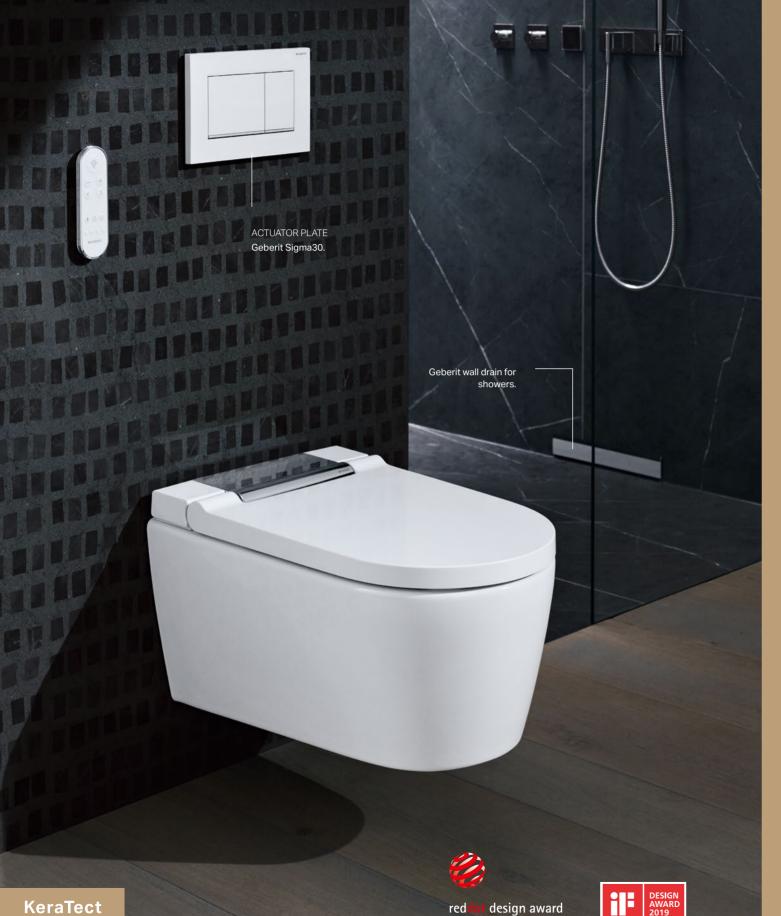

#### **GEBERIT ACTUATOR PLATES**

Geberit actuator plates give every bathroom unique accents. Either round or geometric in shape, topquality materials and trendy surfaces enhance every bathroom.

SIGMA

INTUITIVE REMOTE CONTROL CLEAR USER GUIDANCE

The remote control for Geberit shower toilets has an intuitive design. The buttons feature simple symbols and can be operated without the need for explanation. On the rear, you can make and save individual user-specific settings.

### **CLOSES ITSELF**

The durable Geberit soft-closing mechanism closes the WC lid gently and quietly. Even if it is moved too quickly, it lowers itself slowly and closes quietly. This makes for more relaxed bathroom users and also protects the material of the seat, lid and ceramic appliance.

#### GEBERIT WALL DRAIN

The fact that the shower drain has been concealed facilitates floor-even showers in their purest form. The floor under the shower is completely uninterrupted.

INTEGRATED IN THE PREWALL By concealing the water outlet in the prewall, only the removable cover is visible on the wall.