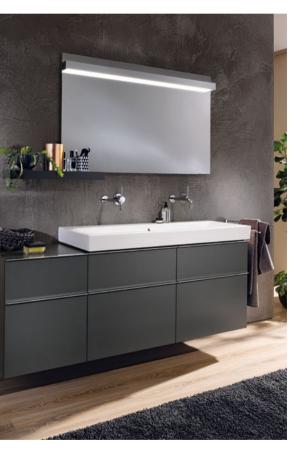

# GEBERIT **CITTERIO**

The designer range Geberit Citterio combines unusual shapes with special materials, resulting in an unmistakable design language. The premium bathroom series reflects the unique design hallmarks of the renowned Italian architect and designer Antonio Citterio: Remarkable originality meets timeless elegance and quality. Italian design with

COMFORT

ACTUATOR PLATE Geberit Sigma50. Available in different materials and colours.

> WC Geberit Citterio Rimfree WCs offer the perfect combination of design and function.

WASHBASIN CABINETS Geberit Citterio washbasin cabinets made of elegant materials and in unique colours. WASHBASINS Geberit Citterio washbasins with high-quality KeraTect glaze cover.

MIRRORS Geberit Citterio mirrors with ambient lighting.

CATTY MARCAND WORDERS