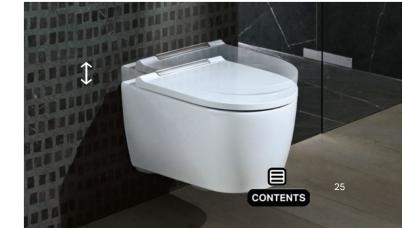

SUBSEQUENT HEIGHT ADJUSTABILITY WC SEAT HEIGHT EASY TO ADJUST

The sophisticated installation technology of the Geberit ONE WC makes it possible to adjust the ceramic appliance flexibly in terms of height years after it was installed. Particularly appealing: no structural measures in the prewall are necessary because the technology for height adjustability is in the WC. That provides flexibility across the generations.

# **GEBERIT ONE** WC

The wall-hung Geberit ONE WC is both elegant and perfectly proportioned. A eureka moment comes when opening the lid, with the asymmetrical, completely rimless inner geometry of the WC ceramic appliance ensuring an outstanding, ultra-quiet TurboFlush. Thanks to the sophisticated installation technology, the height of the WC can be flexibly adjusted without needing to open up the prewall - even years after being installed.