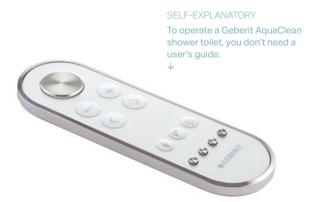

INTUITIVE REMOTE CONTROL CLEAR USER GUIDANCE

The remote control for Geberit shower toilets has an intuitive design. The buttons feature simple symbols and can be operated without the need for explanation. On the rear, you can make and save individual user-specific settings.