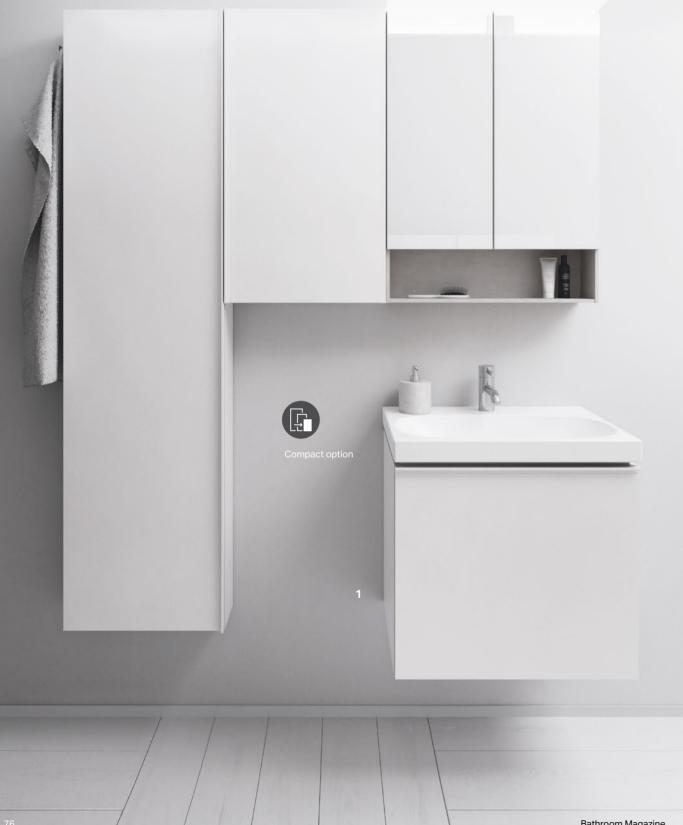

# WHERE AM I GOING TO PUT ALL MY BATHROOM TREASURES?

Jars, tubes and pots, sponges and brushes: I love beauty products. But where am I going to put all my cosmetics in the bathroom? And how will I find my favourite products when I need them again?

There's no such thing as too much space in the bathroom. But a lot of bathrooms are not as big as their users would like. Geberit offers spacesaving furniture and shelf surfaces that use the available space perfectly and make it simple to keep things tidy.

### STORAGE SPACE WITHOUT INTERRUPTION

The Geberit VariForm washbasin cabinets are compelling with compact outer dimensions and an outstanding amount of storage space - without being interrupted by a trap cutout. With variable arrangement systems, internal division can be adjusted exactly to suit personal needs.