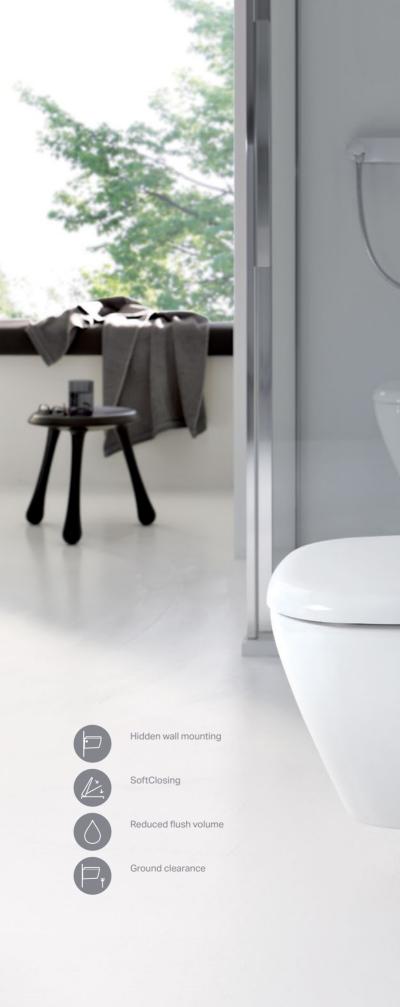

# GEBERIT XENO<sup>2</sup> WC AND BIDET

Geberit Xeno<sup>2</sup> WC and bidet continue the powerful design of the washbasins.

Contours with a clear edge, spacious, smooth and closed outer surfaces, and concealed fastenings characterise the Geberit Xeno<sup>2</sup> WC and bidet, making them easier to clean. In line with this, the Geberit Rimfree WC is fitted with a flat, integrated seat with SoftClosing mechanism.

Hidden wall mounting

SoftClosing

Reduced flush volume

Ground clearance