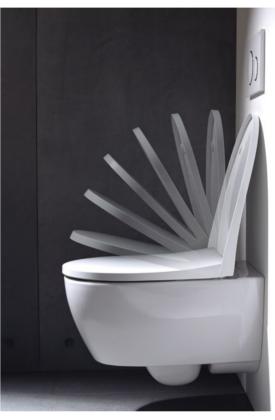

### **CLOSES ITSELF**

The durable Geberit soft-closing mechanism closes the WC lid gently and quietly. Even if it is moved too quickly, it lowers itself slowly and closes quietly. This makes for more relaxed bathroom users and also protects the material of the seat, lid and ceramic appliance.