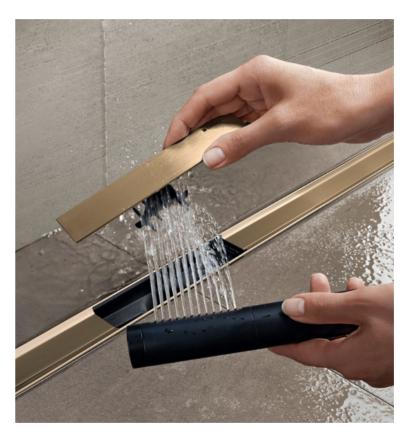

# HOW CAN YOU BEST DEAL WITH HAIR AND DIRT?

Hair in the bathroom is annoying and clogs the shower and washbasin drains. Geberit provides drain solutions which elegantly solve this problem and which are also easy to clean.

### **GEBERIT CLEANLINE SHOWER CHANNEL**

The comb insert of the Geberit CleanLine shower channel reliably collects hair. It can be taken out and cleaned with a flick of the wrist. The drain profile of the elegant shower channel is also easy to clean: unlike other solutions, it has no hidden, hardto-reach areas. This means that neither dirt nor bacteria can accumulate. With just one wipe, the open outlet surface is squeaky clean.

Sometimes I could tear my hair out: every time I have a shower, I can sense my partner's frustration because my hair clogs the shower drain and is very difficult to remove. What solutions can I use to make my bathroom as easy to clean and to keep tidy as I would like?

11

COMB INSERT Many Geberit drain solutions have a comb insert to protect the drain.

Everyone wants their bathroom to be spotlessly clean and tidy, but nobody relishes the cleaning involved. Geberit therefore offers clever solutions which make cleaning and maintenance simpler and significantly reduce the formation of deposits.