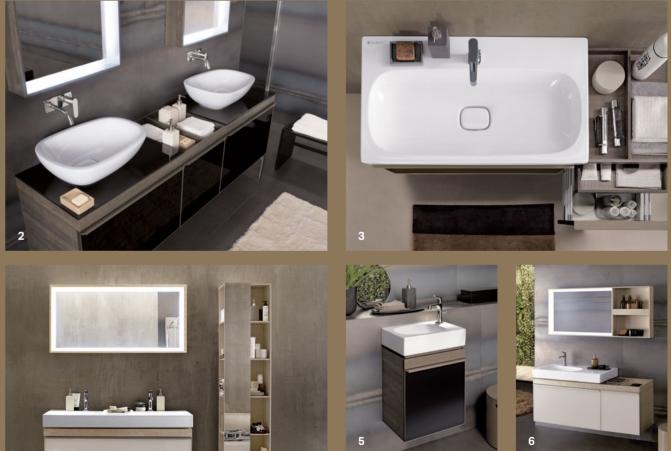

# GEBERIT ACANTO

The complete bathroom series Geberit Acanto combines a clear design with organic shapes and smart detailed solutions that meet the most diverse requirements and design wishes. The individuality of your lifestyle is matched by Acanto's diversely modular nature: clear lines, individual details.

Bathroom Magazine

MIRROR CABINET

innovative features.

Geberit Acanto mirror cabinet with

WC Geberit Acanto Rimfree WCs with QuickRelease hinges make cleaning quick and easy.

ACTUATOR PLATE Geberit Sigma21.

Re.

BATHTUB Geberit Soana bathtubs with extra slim edges.

MAGNETIC BOARD Flexible storage space with fixtures which can be repositioned at any time.

BATHROOM FURNITURE

concept provides wellorganised storage space.

The Geberit Acanto furniture

WASHBASIN Geberit Acanto washbasins are available in various styles and sizes.

BATHROOM SERIES GEBERIT ACANTO

### **GEBERIT ACANTO WASHBASINS**

CLEAR DESIGNS, SLIM CONTOURS, GENTLE CURVES

The washbasins from the Geberit Acanto bathroom series are presented in a timelessly modern soft organic design, with clear geometric contours and organically shaped inner basins. They are available in different variances as standard, slim or compact basins in different sizes. In this way, Geberit is meeting the desire for attractive, modern and individually designed bathrooms. The SlimRim design gives washbasins a particularly elegant, slender appearance. The standard washbasins are available with and

### GEBERIT ACANTO BATHROOM FURNITURE

### FURNITURE TO EXPRESS YOUR INDIVIDUALITY

The Geberit Acanto bathroom furniture offers freedom of design and functional excellence. Following extensive tests with consumers, the series has been developed to meet the widest variety of everyday needs. The inside of the furniture is surprisingly flexible, with the arrangement of the drawers, compartments and shelves creating an uncluttered environment. Magnetic boards – which can be mounted on the wall – enable storage trays or brackets to be attached precisely where the cosmetic items are needed. The innovative concept transforms the mirror cabinet above the washbasin into a beauty centre with a built-in magnifying mirror offering greater versatility.

### GEBERIT ACANTO WCS AND BIDETS

TIMELESS CERAMIC CONTOURS FOR BATHROOMS OF THE HIGHEST QUALITY

The Geberit Acanto WCs and bidets follow the soft-organic design of the inner bowl of the washbasins. The WCs have a Rimfree design, which not only looks great hygienic. The WC seat with QuickRelease hinges makes cleaning quick and easy. The external shape also has a consistent, smooth surface with hidden fastenings for both wall-hung and floor-standing