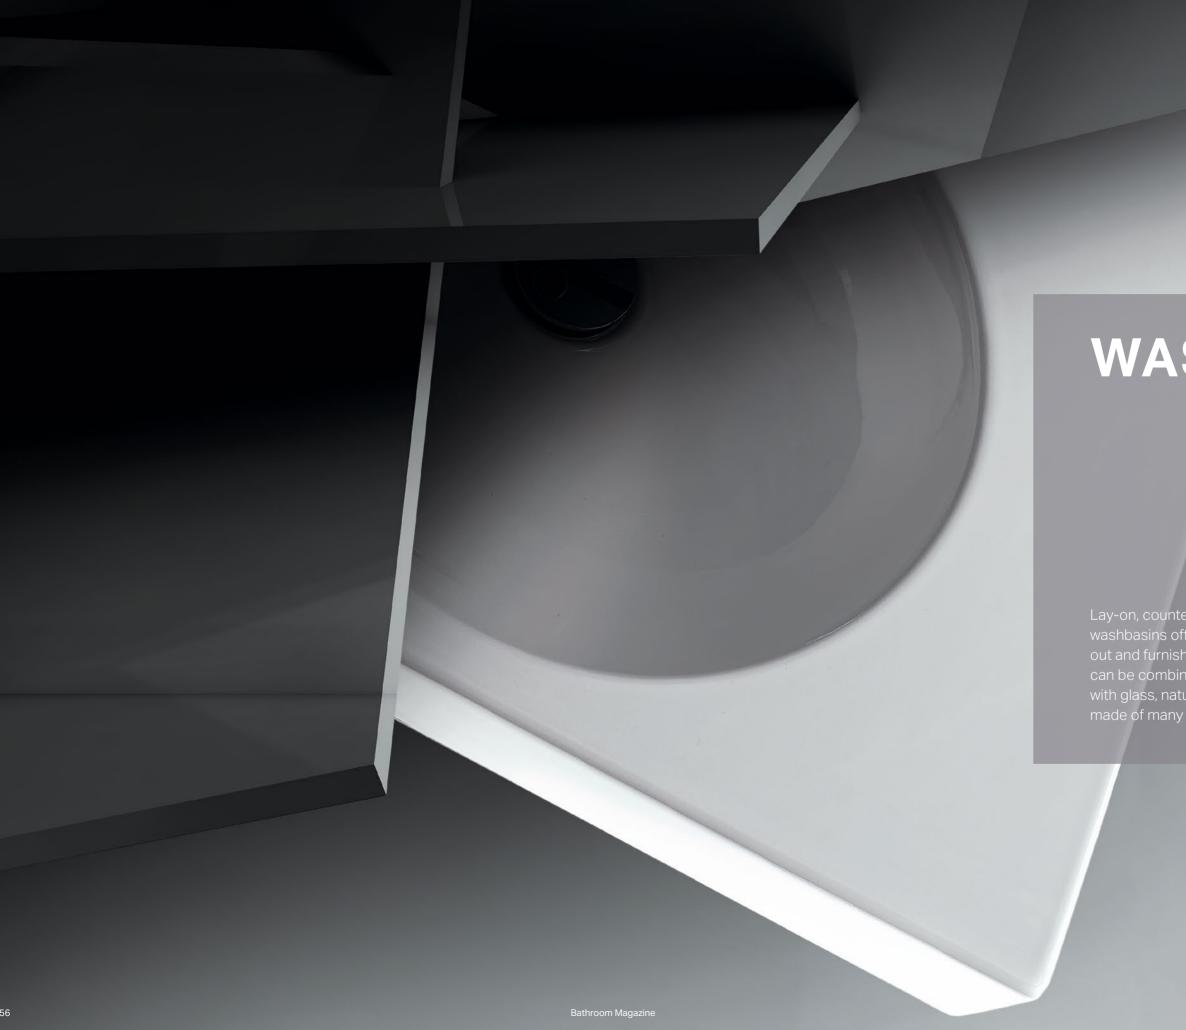

# WASHBASINS

Lay-on, countertop and under-countertop washbasins offer individuality when fitting out and furnishing the bathroom. They can be combined in diverse ways, such as with glass, natural stone and countertops made of many other product materials.