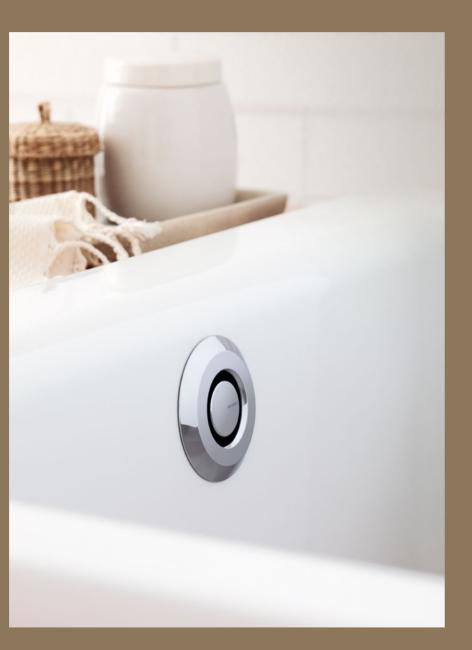

### MINIMALIST DESIGN

A flat button is all that can be seen of the Geberit bathtub drain with PushControl. It permits the easy opening and closing of the drain. There is nothing standing in the way of bathing pleasure, whether it be alone or with another.

### COMPACT UNIT

Supply and discharge, joined in a single, beautifully designed product. As with all Geberit products for the bathtub, the inlet above the overflow is also available in four versions: bright or matt chrome-plated, white alpine or gold-plated.