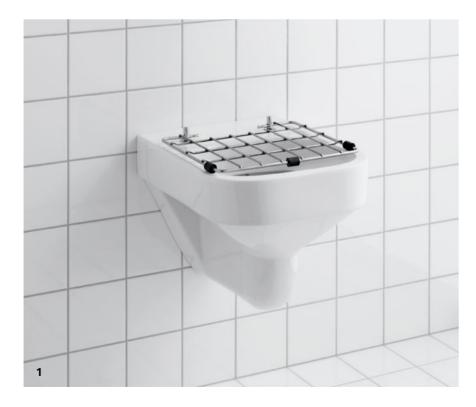

URINAL SYSTEM GEBERIT PREDA AND SEL

GEBERIT URINAL CERAMICS

Uniform design concept of the compact urinal Preda and the robust urinal Selva.

The urinals are available with concealed or integrated urinal control and with mains, battery or self-sustaining operation. Additionally, they are also available as a waterless solution.

Type 30

Type 50

An ample selection of looks and functions: touchless and manual