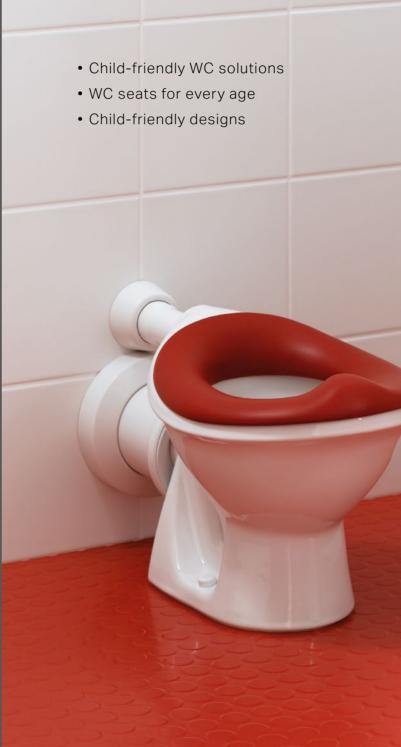

### CHILD-FRIENDLY SANITARY ROOMS ENCOURAGING CHILDREN TO LEARN ABOUT HYGIENE

Children have particular requirements for bathrooms in childcare centres, schools and other establishments. Child-friendly bathroom fittings support and simplify the development of hygienic practices in a playful way.

### HYGIENE EDUCATION THROUGH FUN AND

A child-friendly, low wall-hung washbasin with a design that appeals to even the youngest of critics makes teaching children about cleanliness easier and simply more fun. Clever details such as the low installation depth and a closer tap hole make it easier to use. It also features taps in amusing designs and colours that awaken a child's curiosity.