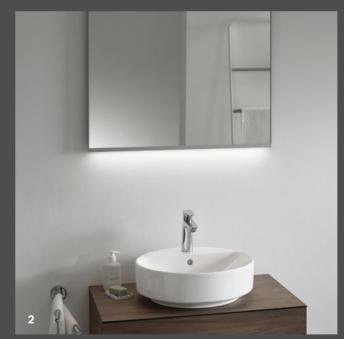

# GEBERIT SMYLE

situation. Subtle shapes, maximum function.

DESIGN

CLEANLINESS

Differently combinable tall cabinets with closed and open elements.

ACTUATOR PLATE The geometric clarity of Geberit Sigma30 fits perfectly with Geberit Smyle.

# GEBERIT SMYLE WASHBASINS

### CAPTIVATING LIGHTWEIGHT APPEARANCE

Ornate lines, harmonious shapes and narrow rims characterise the washbasins of the Geberit Smyle complete bathroom series. They provide an exciting contrast to the functional design of the inner basin and the generous shelf surfaces at the rear of the washbasins. The profile handles of the washbasin cabinets mirror the design of the washbasins and underline the harmonious appearance. Geberit Smyle washbasins are available in two designs and many different sizes, from handrinse basin to comfortable double washbasin. It thus offers a wide range of solutions to meet all requirements in the modern bathroom.