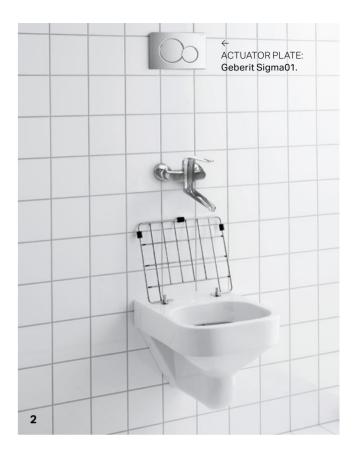

### GEBERIT ETERNITY WC

### CLEAR LINES AND SOFT GEOMETRIC FORMS

The Geberit Eternity close coupled WC suite gives any bathroom a clean and dynamic touch with its fully shrouded design.

**1** A dynamic statement in the bathroom: the Geberit Eternity close coupled WC for exposed cistern with bottom water inlet.