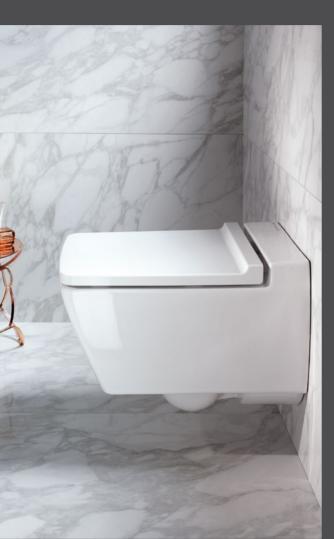

### GEBERIT ETERNITY WC

### CLEAR LINES AND SOFT GEOMETRIC FORMS

The Geberit Eternity close coupled WC suite gives any bathroom a clean and dynamic touch with its fully shrouded design.

**1** A dynamic statement in the bathroom: the Geberit Eternity close coupled WC for exposed cistern with bottom water inlet.