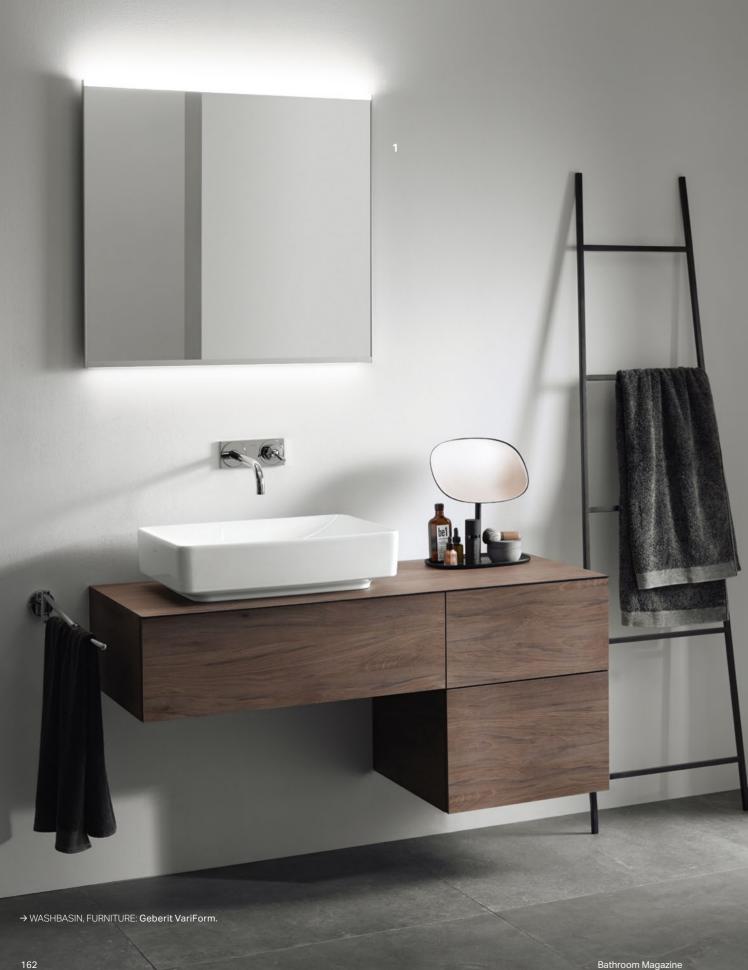

↑ WASHBASIN, FURNITURE: Geberit VariForm.

1 Thought-through lighting concept for optimum bathroom illumination. 2 Light elements on the underside illuminate the washbasin area perfectly. **3** Stylish and soft lighting for your bathroom.