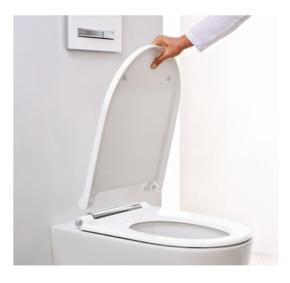

### **CLOSES ITSELF**

The durable Geberit soft-closing mechanism closes the WC lid gently and quietly. Even if it is moved too quickly, it lowers itself slowly and closes quietly. This makes for more relaxed bathroom users and also protects the material of the seat, lid and ceramic appliance.

# CLEANLINESS AND INTEGRATED FLEXIBILITY

 $\mathbf{T}$ The lid can be removed individually to ensure easy cleaning.

 $\mathbf{\Lambda}$ 

Simple removal of the WC seat ring and lid.