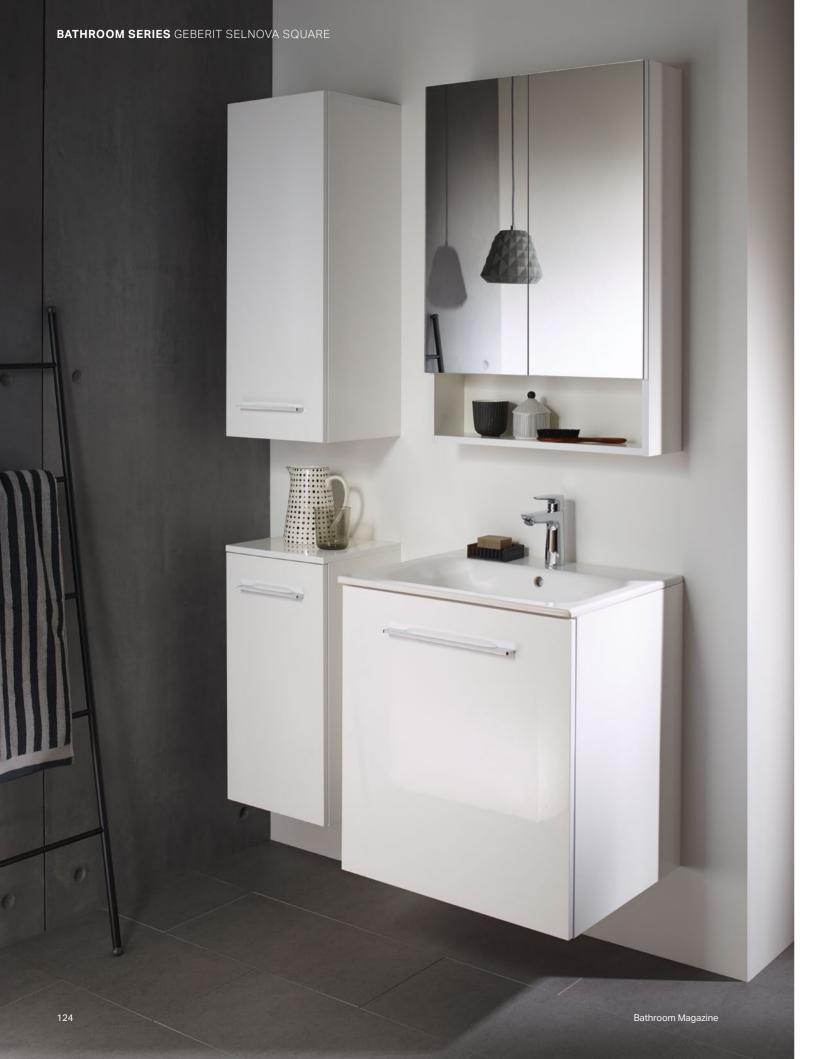

### GEBERIT **SELNOVA** SQUARE

Geberit Selnova Square's classic designs blend harmoniously into every room. This is in addition to many clever solutions for special requirements, making it very easy and affordable to get an old bathroom to shine in new splendour in all its modern glory. Corners and edges, new highlights.

An elegant pair - the integrated washbasin with particularly narrow rim combined with the washbasin cabinet.

### GEBERIT SELNOVA SQUARE **WASHBASINS SLIM AND BATHROOM FURNITURE**

The new, sleek Geberit Selnova Square washbasins combine a clear rectangular design with an organically shaped inner basin. They form a perfect unit with their washbasin cabinets and matching bathroom furniture with trendy surfaces in white high-gloss coated.

### SLEEK ELEGANCE, PERFECTLY TRIMMED

### GEBERIT SELNOVA SQUARE **BATHROOM FURNITURE**

### A CLEAN-LINED CONCEPT

Clean lines and gentle chamfering are the key features of Selnova Square bathroom furniture. The washbasins taper downwards to form a connection with the enhances the slimline, lightweight appearance of the bathroom series. The integrated, delicately curving profile handles mimic the curves formed by the fronts of the washbasins, emphasising the impression of lightness.

### **SOLUTIONS FOR A RANGE OF INSTALLATION SITUATIONS**

The fronts and bodies are available in white. The furniture can be wall-hung or floor-standing, with chrome feet or cabinets underneath, which are set skirting boards available to choose from. noticeably further back. This approach Modular side cabinets are available in a variety of shapes and sizes. The furniture is delivered fully preassembled, with the option of attaching the door hinge on either side.