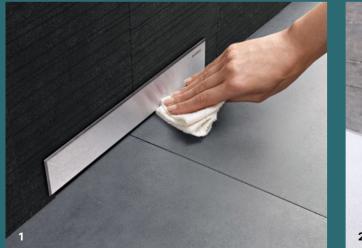

sizes in cm

red<mark>dot</mark> design award winner 2015

HYGIENIC, CLEAN AND SIMPLY BEAUTIFUL: GEBERIT SHOWER CHANNELS OF THE CLEANLINE SERIES FOR FLEXIBLE BATHROOM DESIGN

Geberit CleanLine breaks new ground in shower drainage. It does not discharge the water invisibly in a channel but instead via elegant stainless steel collector profiles. There are no hidden areas meaning that dirt is prevented from accumulating and leading to unpleasant odours. Simply wipe over the profile once and everything is clean.

Geberit CleanLine is considerably more flexible than many other shower drainage solutions as the collector profile can be simply cut at both ends and adjusted to the nearest millimetre depending on the room conditions.