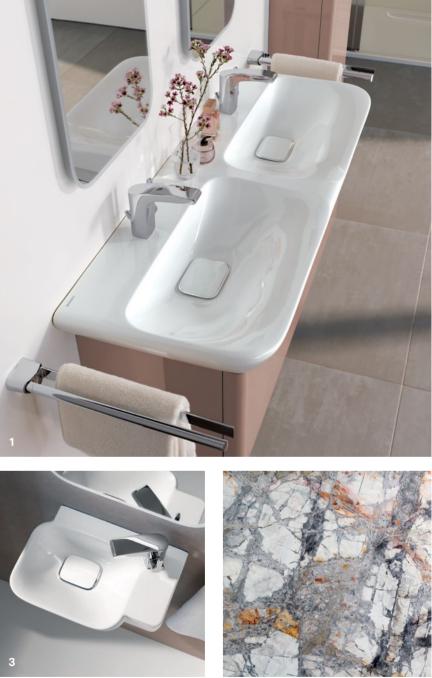

# GEBERIT ONE

Geberit ONE is a pioneering, fully integrated and comprehensive solution for the entire bathroom. This is made possible by integrating many components behind the wall. Cleverly combined in a single system, Geberit ONE has the chance to demonstrate its many benefits – both obvious and hidden. This means greater cleanliness, more space and greater flexibility in the bathroom. Functional design for a better quality of life. For the bathroom of the future.

### WASHBASIN

One of the highlights of Geberit ONE is the washbasin drain. As it is cleverly positioned at the back edge of the bowl, it is not directly in the water jet's line of fire, thus impeding the formation of limescale and water residues.

SHOWER DRAIN The Geberit wall drain is integrated in the wall.

MIRROR CABINET Mirror cabinet with discreetly integrated lighting and other useful functions.

TAP

The wall-mounted tap ensures that the entire washbasin remains free. This means surfaces where dirt and germs can accumulate – as seen commonly in the area around deck-mounted taps - are prevented.