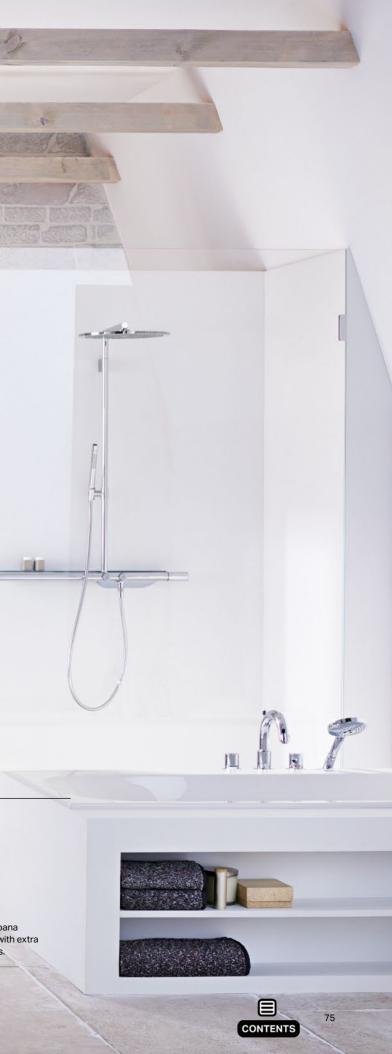

# BATHROOM SERIES

For unique bathrooms with character: Geberit bathroom series create environments where individual requirements and wishes are catered for. everyone can make their own personal

# GEBERIT ONE

Geberit ONE is a pioneering, fully integrated and comprehensive solution for the entire bathroom. This is made possible by integrating many components behind the wall. Cleverly combined in a single system, Geberit ONE has the chance to demonstrate its many benefits – both obvious and hidden. This means greater cleanliness, more space and greater flexibility in the bathroom. Functional design for a better quality of life. For the bathroom of the future.