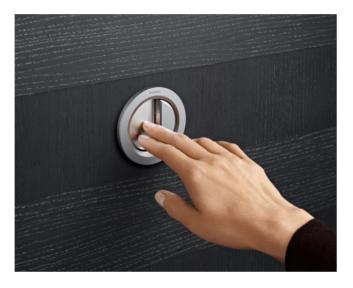

**TOUCHLESS FLUSH ACTUATION** The touchless flush actuation is less prone to dirt and reduces the risk of germ transmission. SIGMA80 TOUCHLESS The multiple awards winning actuator plate Geberit Sigma80 works with an IR sensor and meets the strictest hygiene requirements.