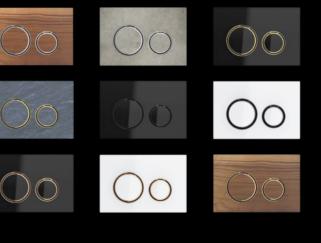

#### **GEBERIT ACTUATOR PLATES**

Geberit actuator plates give every bathroom unique accents. Either round or geometric in shape, topquality materials and trendy surfaces enhance every bathroom.

SIGMA

**TOUCHLESS FLUSH ACTUATION** The touchless flush actuation is less prone to dirt and reduces the risk of germ transmission. SIGMA80 TOUCHLESS The multiple awards winning actuator plate Geberit Sigma80 works with an IR sensor and meets the strictest hygiene requirements.