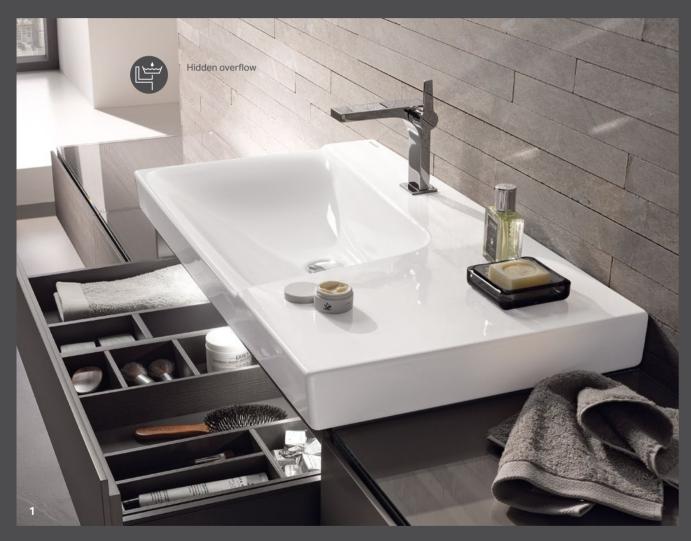

# GEBERIT CITTERIO WASHBASINS

Ceramic drain cover

Hidden overflow (Clou connector as an ( With their Italian design, the washbasins from Geberit Citterio embody a simple and timeless elegance.

Symmetrical lines frame gently rounded inner basins and provide generous space for washbasins. A perfectly designed and specially developed, ceramic waste cover is seamlessly incorporated into the basin

design. Nothing can disrupt the aesthetics of the washbasins, as they are designed completely without an overflow hole, made possible by the patented Geberit washbasin connector Clou.

1 The gently curved inner basin is an exciting contrast to the geometric outer form. 2 The lay-on washbasins in a pure organic shape are especially eye-catching. **3** Matching washbasin cabinets mean that cosmetic products are always within reach. **4** Washbasins, bathroom furniture and illuminated mirrors. **5** Geberit Citterio offers elegant solutions when space is at a premium, such as in guest bathrooms. 6 Stylish storage space for sophisticated bathroom designs.