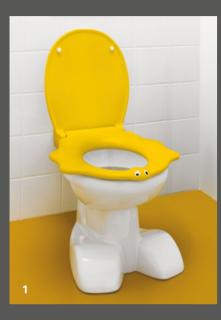

### FURNITURE TO EXPRESS YOUR INDIVIDUALITY

The Geberit Acanto bathroom furniture offers freedom of design and functional excellence. Following extensive tests with consumers, the series has been developed to meet the widest variety of everyday needs. The inside of the furniture is surprisingly flexible, with the arrangement of the drawers, compartments and shelves creating an uncluttered environment. Magnetic boards – which can be mounted on the wall – enable storage trays or brackets to be attached precisely where the cosmetic items are needed. The innovative concept transforms the mirror cabinet above the washbasin into a beauty centre with a built-in magnifying mirror offering greater versatility.

### **CHILD-FRIENDLY** WCS AND ACCESSORIES

**TOILET TRAINING MADE EASY** WC ceramic appliances with child-friendly heights and equipment help children to adapt to toilet training. The child-friendly WC ceramic appliance with feet is not just funny to look at, it also has a practical side: children whose feet do not yet touch the floor when they are sitting down can rest them on the appliance's feet. And with various surfaces and WC lids, everyone will find the perfect seat for the bathroom.

 Inviting WC seat. 2 Small children can rest their feet on the WC ceramic appliance's feet. 3 The WC seat is easy to clean, hygienic and ergonomic.
 The "ears" of the WC seat can be used as support handles. 5 Geberit baby washdown WC 280 mm. 6 Geberit child washdown WC 320 mm. 7 Geberit child washout WC 370 mm. 8 Geberit child wall-hung washdown WC.