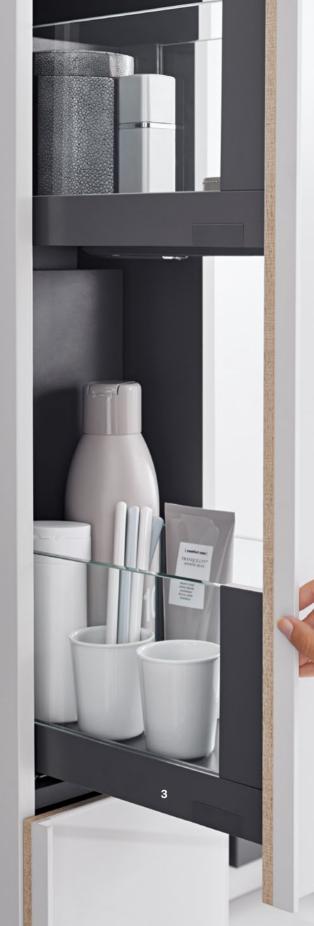

# **PILING HIGH** FOR EXTRA STORAGE SPACE

They have been proving their worth in the kitchen for a long time, now apothecary cabinets are also conquering the bathroom. With good reason: the Geberit Acanto tall cabinets with apothecary pull-out offer plenty of storage space without taking up too much floor area. Thanks to the pull-out mechanism, cosmetic products can be stored tidily and are always at hand.