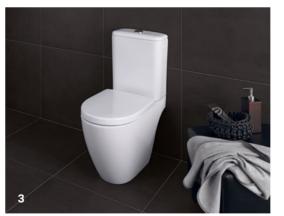

# GEBERIT ONE

Geberit ONE is a pioneering, fully integrated and comprehensive solution for the entire bathroom. This is made possible by integrating many components behind the wall. Cleverly combined in a single system, Geberit ONE has the chance to demonstrate its many benefits – both obvious and hidden. This means greater cleanliness, more space and greater flexibility in the bathroom. Functional design for a better quality of life. For the bathroom of the future.

# A GLIMPSE O THE FUTURE

Geberit ONE is showing the possibilities of the future bathroom. It is a pure prewall construction that combines know-how in sanitary technology with design expertise.

> ACTUATOR PLATE Geberit Sigma50.