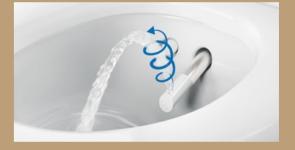

# THOROUGH FLUSHING WITH ASYMMETRICAL WATER GUIDE

RIMFREE WCS

# SIMPLER CLEANING WITHOUT A RIM

Quiet, thorough and with outstanding flushing-out performance: the asymmetrical inner geometry of the innovative Geberit TurboFlush flush technology is based on a completely rimless WC ceramic appliance and minimises the cleaning required.

FLOW-OPTIMISED The lateral water inlet in combination with the asymmetrical ceramic appliance sets the water in a spiral movement.

The Geberit Rimfree WC ceramic appliances offer modern standards of hygiene and ease of cleaning. The flush technology with flush guide ensures completely dynamic flushing out and reduces the amount of cleaning involved – even with the partial flush.