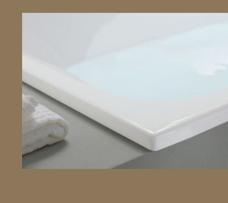

# BATHTUBS AND SHOWER TRAYS

A comfortable bathtub and a spacious shower area are very important to bathroom customers. A shower in the morning is the perfect way to start the day – and who doesn't enjoy relaxing in a warm bath? Geberit offers bathtubs and shower trays that bring a touch of wellness into every bathroom, regardless of the floor plan.

# BATHTUBS **AND SHOWER**

- means peace, tranquillity and relaxation. In other words,
- the most beautiful breaks that everyday life has to offer.

 Warm temperature of the surface

 Durable, long-lasting material

### STYLISH BATHING PLEASURE

Created in a soft organic design, the Geberit Soana bathtubs offer an indulgent bathing experience. The sense of well-being is supported by the smooth surface of the bathtub material, which keeps the water warm for longer. The bathtub is available with a waste outlet in the middle or at the narrow end. The Geberit PushControl waste and overflow is the perfect addition, with the slim design matching the outstanding comfort of the bathtub.