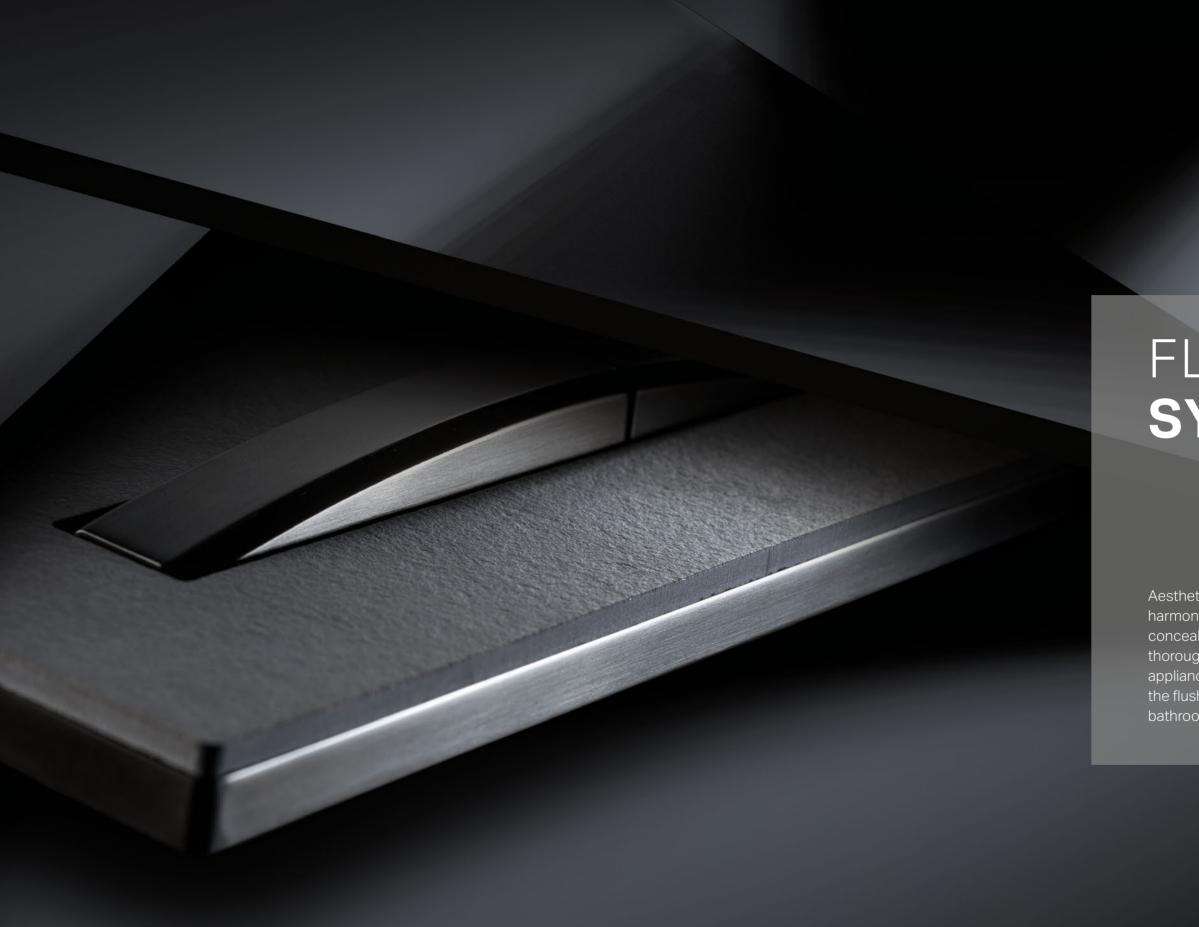

#### **GEBERIT ACTUATOR PLATES**

Geberit actuator plates give every bathroom unique accents. Either round or geometric in shape, topquality materials and trendy surfaces enhance every bathroom.

SIGMA

**TOUCHLESS FLUSH ACTUATION** The touchless flush actuation is less prone to dirt and reduces the risk of germ transmission. SIGMA80 TOUCHLESS The multiple awards winning actuator plate Geberit Sigma80 works with an IR sensor and meets the strictest hygiene requirements.