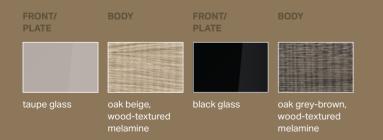

GEBERIT ACANTO BATHROOM FURNITURE COLOURS AND SURFACES

The additional drawer insert makes the washbasin cabinet even more versatile.
 Practical: Mirror cabinet with innovative features, supplemented by a wall shelf for cosmetics.
 The tall cabinet with pull-out unit provides well-organised storage space for your cosmetics and bathroom textiles.

Moisture-resistant

SoftClosing drawers/ excerpts