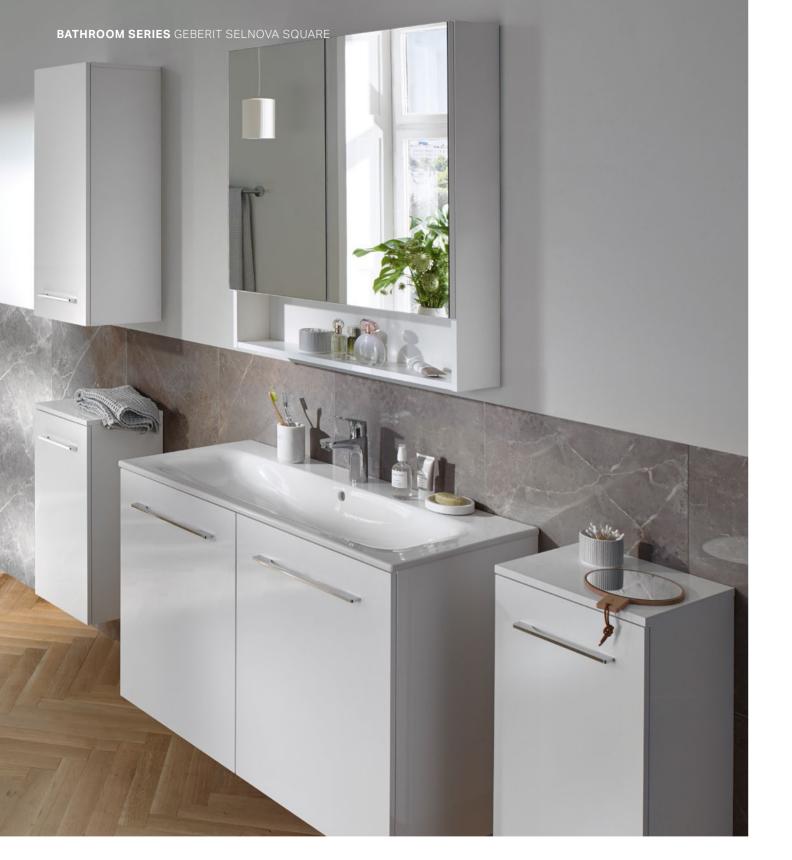

### GEBERIT **SELNOVA** SQUARE

Geberit Selnova Square's classic designs blend harmoniously into every room. This is in addition to many clever solutions for special requirements, making it very easy and affordable to get an old bathroom to shine in new splendour in all its modern glory. Corners and edges, new highlights.

An elegant pair - the integrated washbasin with particularly narrow rim combined with the washbasin cabinet.

### GEBERIT SELNOVA SQUARE **WASHBASINS SLIM AND BATHROOM FURNITURE**

The new, sleek Geberit Selnova Square washbasins combine a clear rectangular design with an organically shaped inner basin. They form a perfect unit with their washbasin cabinets and matching bathroom furniture with trendy surfaces in white high-gloss coated.

### SLEEK ELEGANCE, PERFECTLY TRIMMED

### GEBERIT SELNOVA SQUARE **BATHROOM FURNITURE**

### A CLEAN-LINED CONCEPT

Clean lines and gentle chamfering are the key features of Selnova Square bathroom furniture. The washbasins taper downwards to form a connection with the enhances the slimline, lightweight appearance of the bathroom series. The integrated, delicately curving profile handles mimic the curves formed by the fronts of the washbasins, emphasising the impression of lightness.

### **SOLUTIONS FOR A RANGE OF INSTALLATION SITUATIONS**

The fronts and bodies are available in white. The furniture can be wall-hung or floor-standing, with chrome feet or cabinets underneath, which are set skirting boards available to choose from. noticeably further back. This approach Modular side cabinets are available in a variety of shapes and sizes. The furniture is delivered fully preassembled, with the option of attaching the door hinge on either side.