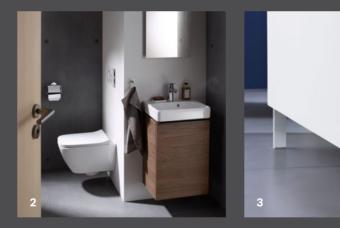

# GEBERIT ACANTO

The complete bathroom series Geberit Acanto combines a clear design with organic shapes and smart detailed solutions that meet the most diverse requirements and design wishes. The individuality of your lifestyle is matched by Acanto's diversely modular nature: clear lines, individual details.

Bathroom Magazine

MIRROR CABINET

innovative features.

Geberit Acanto mirror cabinet with

WC Geberit Acanto Rimfree WCs with QuickRelease hinges make cleaning quick and easy.

ACTUATOR PLATE Geberit Sigma21.

Re.

BATHTUB Geberit Soana bathtubs with extra slim edges.

MAGNETIC BOARD Flexible storage space with fixtures which can be repositioned at any time.

BATHROOM FURNITURE

concept provides wellorganised storage space.

The Geberit Acanto furniture

WASHBASIN Geberit Acanto washbasins are available in various styles and sizes.

BATHROOM SERIES GEBERIT ACANTO