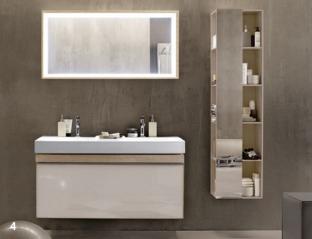

# GEBERIT ACANTO

The complete bathroom series Geberit Acanto combines a clear design with organic shapes and smart detailed solutions that meet the most diverse requirements and design wishes. The individuality of your lifestyle is matched by Acanto's diversely modular nature: clear lines, individual details.

### FURNITURE TO EXPRESS YOUR INDIVIDUALITY

The Geberit Acanto bathroom furniture offers freedom of design and functional excellence. Following extensive tests with consumers, the series has been developed to meet the widest variety of everyday needs. The inside of the furniture is surprisingly flexible, with the arrangement of the drawers, compartments and shelves creating an uncluttered environment. Magnetic boards – which can be mounted on the wall – enable storage trays or brackets to be attached precisely where the cosmetic items are needed. The innovative concept transforms the mirror cabinet above the washbasin into a beauty centre with a built-in magnifying mirror offering greater versatility.

With a wide range of washbasin cabinets, tall cabinets, mirror cabinets and shelf solutions, the Geberit Acanto bathroom furniture creates the perfect storage space for every bathroom. The furniture is available in the four colours white, sand grey, lava and black.

The designers of the bathroom furniture placed a particular emphasis on a modern combination of different materials and surfaces such as glass, metal, painted and wood finishes, not to mention the individual composition of the different furniture types.