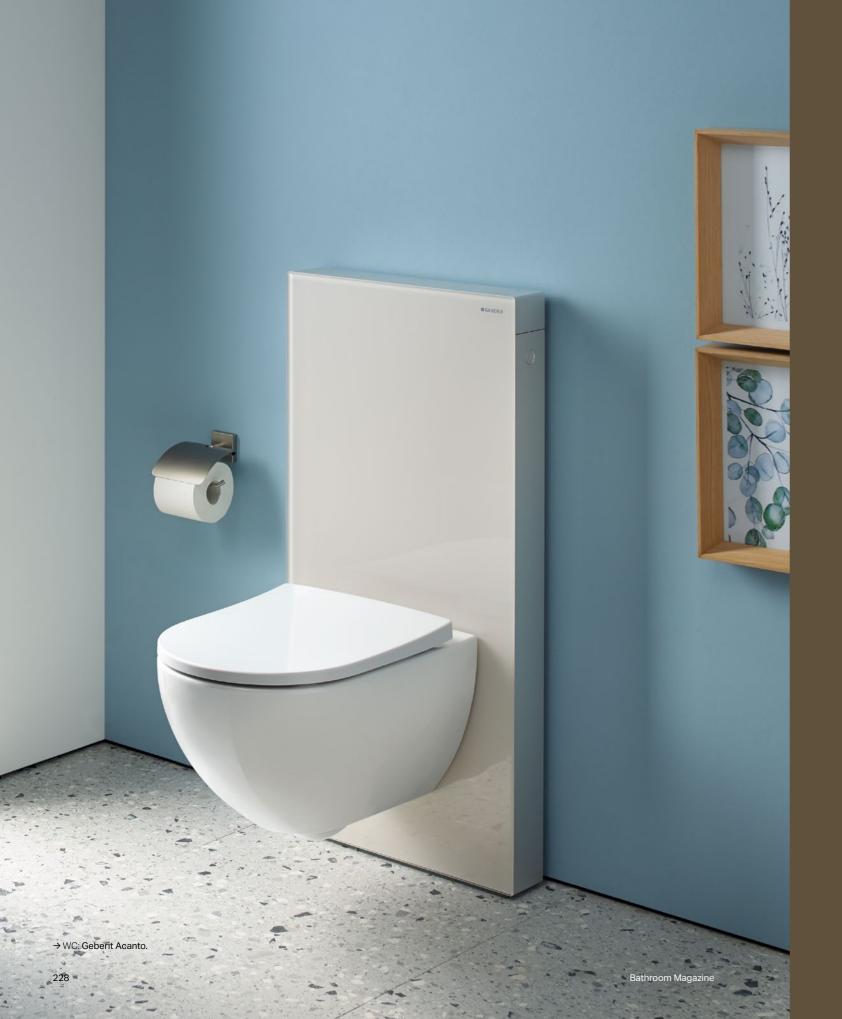

MIRROR CABINET Geberit Option Plus.

Geberit Senya is not only a match for private bathrooms, but also for hotels, semi-public or public bathrooms.