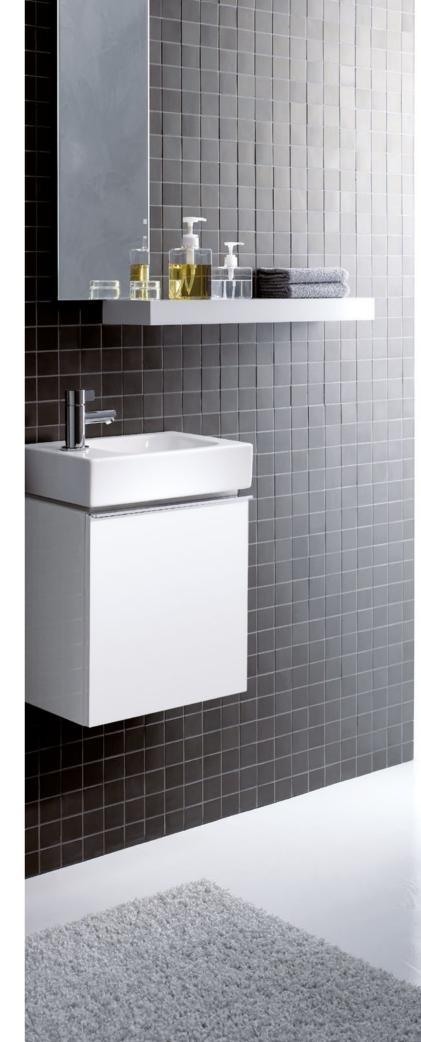

### STORAGE SPACE WITHOUT INTERRUPTION

The Geberit VariForm washbasin cabinets are compelling with compact outer dimensions and an outstanding amount of storage space - without being interrupted by a trap cutout. With variable arrangement systems, internal division can be adjusted exactly to suit personal needs.

## NEEDS

Geberit offers lots of innovative solutions which make optimum use of the space in the bathroom. They also ensure tidiness and systematic order even on small floor plans.