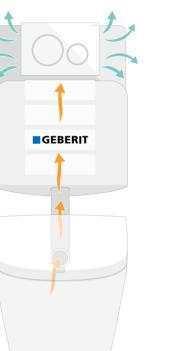

MIRROR CABINET Geberit Option Plus.

Geberit Senya is not only a match for private bathrooms, but also for hotels, semi-public or public bathrooms.

#### **GEBERIT ACTUATOR PLATES**

Geberit actuator plates give every bathroom unique accents. Either round or geometric in shape, topquality materials and trendy surfaces enhance every bathroom.

SIGMA

**TOUCHLESS FLUSH ACTUATION** The touchless flush actuation is less prone to dirt and reduces the risk of germ transmission. SIGMA80 TOUCHLESS The multiple awards winning actuator plate Geberit Sigma80 works with an IR sensor and meets the strictest hygiene requirements.