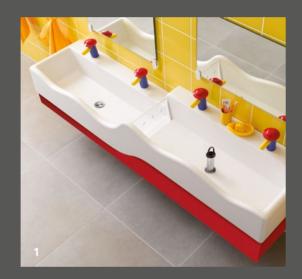

### **WASHSPACES** FOR PLAYFUL LEARNING

- For teaching children about hygiene in a playful way
- Safe and inviting design
- Suitable for children of different ages
- Can be adapted to the spatial circumstances
- Stimulates learning through play: the top basin can be filled with water thanks to a removable damming plate
- Maximum level of dammed water is 100 mm with the damming pipe – prevents flooding

Washspace for four children with damming device and various height levels.
 Washspace for three children with damming device and various height levels.
 Washspace for two children without a height offset.
 The soft contours protect against injuries.
 Child-friendly tap with manual actuation.
 Child-friendly tap with touchless IR sensor designed specifically for little hands.

Children love to play with water! With special basins made of solid surface material, it is easy to encourage children to play with water in sanitary rooms. Cascading basins at various heights turn washing and brushing teeth into fun and games. And little ones of all ages are sure to find the right basin for their height.