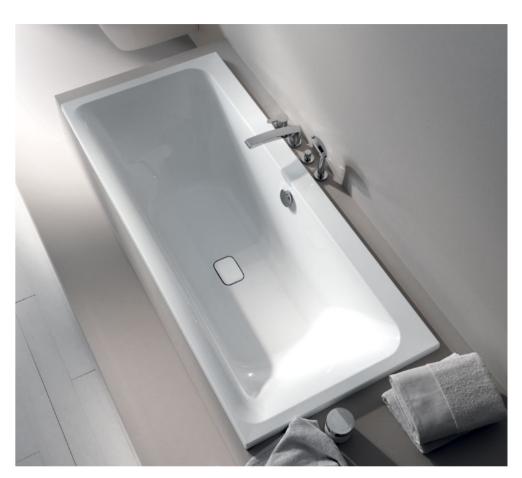

# GEBERIT ACANTO

The complete bathroom series Geberit Acanto combines a clear design with organic shapes and smart detailed solutions that meet the most diverse requirements and design wishes. The individuality of your lifestyle is matched by Acanto's diversely modular nature: clear lines, individual details.

The Geberit Acanto furniture

WASHBASIN Geberit Acanto washbasins are available in various styles and sizes.

BATHROOM SERIES GEBERIT ACANTO

### **GEBERIT ACANTO WASHBASINS**

CLEAR DESIGNS, SLIM CONTOURS, GENTLE CURVES

The washbasins from the Geberit Acanto bathroom series are presented in a timelessly modern soft organic design, with clear geometric contours and organically shaped inner basins. They are available in different variances as standard, slim or compact basins in different sizes. In this way, Geberit is meeting the desire for attractive, modern and individually designed bathrooms. The SlimRim design gives washbasins a particularly elegant, slender appearance. The standard washbasins are available with and