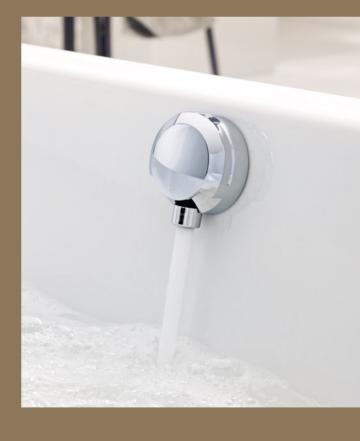

### MINIMALIST DESIGN

A flat button is all that can be seen of the Geberit bathtub drain with PushControl. It permits the easy opening and closing of the drain. There is nothing standing in the way of bathing pleasure, whether it be alone or with another.

### COMPACT UNIT

Supply and discharge, joined in a single, beautifully designed product. As with all Geberit products for the bathtub, the inlet above the overflow is also available in four versions: bright or matt chrome-plated, white alpine or gold-plated.