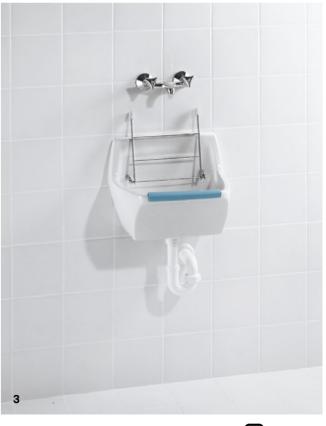

### TAILOR-MADE SPECIAL WASHBASINS

Washbasins for very specific applications can be used in situations where normal washbasin ceramics or handrinse basins may fall short.

Geberit Publica offers a wide range of special solutions that are tailor-made for specific application ranges. Such solutions are required, for example, in nurseries and schools, hospitals and care homes, rehabilitation centres, in private homes and the leisure sector, in sports facilities as well as in industry, craft and trade.

 Geberit Publica laundry sink for cleaning items in rehabilitation centres and in industry, for mounting on two ceramic stands.
 Geberit Publica sink for cleaning items in industry and trade.
 Geberit Publica sink for cleaning items in rehabilitation centres, industry, private homes and the leisure sector.
 Geberit Publica foot basin with low suspension for schools, rehabilitation centres, industry and the leisure sector. Also for religious foot washing rites.
 Geberit Publica double sink for cleaning items in rehabilitation centres, industry, private homes and the leisure sector.