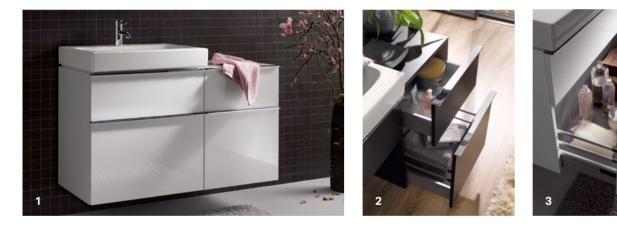

# GEBERIT CITTERIO WASHBASINS

Ceramic drain cover

Hidden overflow (Clou connector as an ( With their Italian design, the washbasins from Geberit Citterio embody a simple and timeless elegance.

Symmetrical lines frame gently rounded inner basins and provide generous space for washbasins. A perfectly designed and specially developed, ceramic waste cover is seamlessly incorporated into the basin

design. Nothing can disrupt the aesthetics of the washbasins, as they are designed completely without an overflow hole, made possible by the patented Geberit washbasin connector Clou.

1 The gently curved inner basin is an exciting contrast to the geometric outer form. 2 The lay-on washbasins in a pure organic shape are especially eye-catching. **3** Matching washbasin cabinets mean that cosmetic products are always within reach. **4** Washbasins, bathroom furniture and illuminated mirrors. **5** Geberit Citterio offers elegant solutions when space is at a premium, such as in guest bathrooms. 6 Stylish storage space for sophisticated bathroom designs.