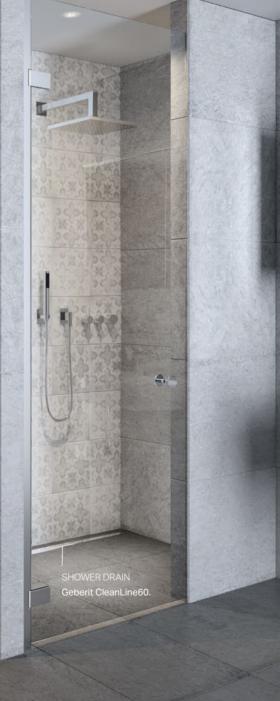

# GEBERIT SHOWER CHANNELS CLEANLINE

| Geberit CleanLine20                | )              |                   |
|------------------------------------|----------------|-------------------|
| 4,3 x 30 – 160                     | Last site      |                   |
| 4,3 x 30 - 130                     | and the second | or Classification |
| 4,3 x 30 - 90                      |                | 6                 |
| Geberit CleanLine60 and CleanLine8 | 30             |                   |
| 4,3 x 30 – 130                     | ار الطعيد      | 1.000             |
| 4,3 x 30 - 90                      |                |                   |

sizes in cm

red<mark>dot</mark> design award winner 2015

HYGIENIC, CLEAN AND SIMPLY BEAUTIFUL: GEBERIT SHOWER CHANNELS OF THE CLEANLINE SERIES FOR FLEXIBLE BATHROOM DESIGN

Geberit CleanLine breaks new ground in shower drainage. It does not discharge the water invisibly in a channel but instead via elegant stainless steel collector profiles. There are no hidden areas meaning that dirt is prevented from accumulating and leading to unpleasant odours. Simply wipe over the profile once and everything is clean.

Geberit CleanLine is considerably more flexible than many other shower drainage solutions as the collector profile can be simply cut at both ends and adjusted to the nearest millimetre depending on the room conditions.

### GEBERIT CLEANLINE80

200

1 A comb insert prevents from clogging and is easy to remove and easy to clean. 2 Also available in a tile bearing version. 3 The new Geberit shower channel Cleanline80 impresses thanks to its integrated slope and is available among others in the new trendy champagne colour.

### GEBERIT CLEANLINE20 AND CLEANLINE60

stainless steel