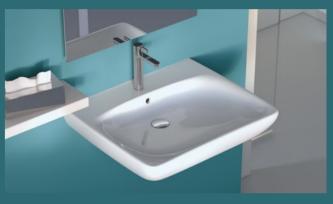

# GEBERIT VARIFORM

The Geberit VariForm design concept is based on the four basic geometric shapes – round, rectangle, oval and ellipse and the three most common installation types. Together with the Geberit VariForm bathroom furniture with its calm, understated design, the range now offers the creative freedom to design the bathroom exactly in line with one's own individual wishes. Modular washbasin area solutions for absolute design freedom.

DESIGN

CLEANLINESS

B USABILITY

1 Lay-on washbasins with gently rounded elliptic shape, combined with wall-mounted taps. 2 Lay-on washbasins with clean rectangular geometric shape, with deck-mounted taps on base panel.

# **GEBERIT VARIFORM MODERN WASHBASINS**

THE LATEST DESIGN TRENDS -

MADE VERSATILE AND ERGONOMIC The streamlined rims of Geberit VariForm washbasins are the perfect match for cutting-edge bathroom designs. Countertop and lay-on washbasins are available both with and without a tap hole bench. The tap can be installed as a deck-mounted tap on