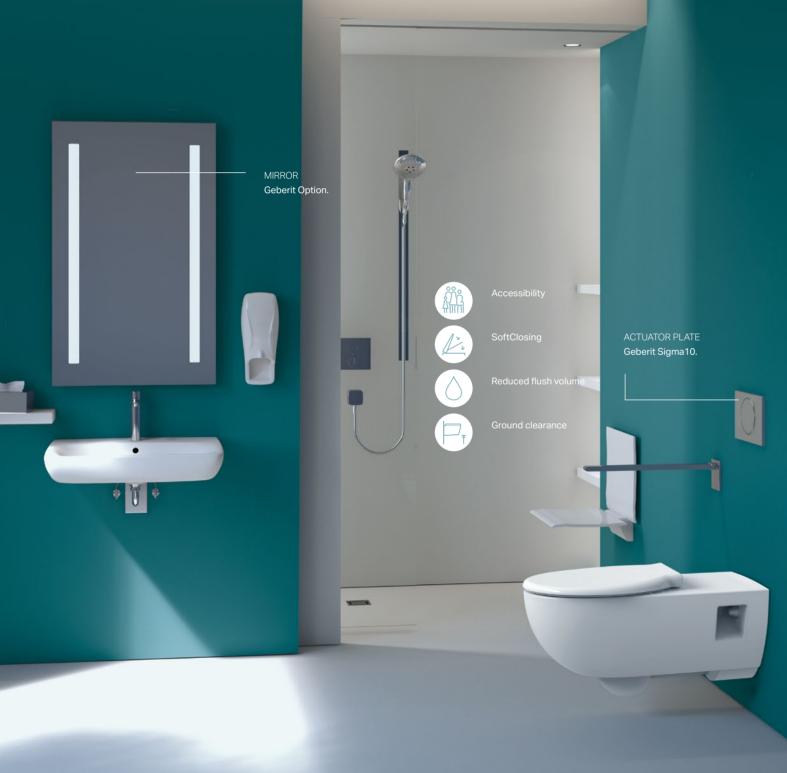

### GEBERIT SELNOVA COMFORT

### FOR STYLISH BATHROOM PLANNING THAT SPANS GENERATIONS

The Geberit Selnova Comfort solutions enable older people and those with reduced mobility to retain their independence in the bathroom without compromising on the quality of fittings. The products implement important functionalities in an appealing design, which is based on Geberit's many years of experience in the development and manufacture of solutions for bathrooms that span generations. These solutions include the extremely flat washbasin offering ample legroom when a wheelchair is rolled underneath, WCs with a wide projection of 70cm to facilitate easy movement from the wheelchair, and a WC seat secured against slipping.

### ACTUATOR PLATE Geberit Sigma10.

0

WC with extended projection for wheelchair access.

↑

A washbasin that is wheelchair accessible makes personal washing and care a breeze – even when seated.

- Extremely flat for ample legroom when seated; easy to access
- Softly curved and easy to grip
- Straight arm rest and support area