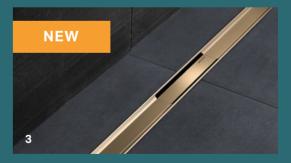

# GEBERIT SHOWER CHANNELS CLEANLINE

| Geberit CleanLine20                | )              |                   |
|------------------------------------|----------------|-------------------|
| 4,3 x 30 – 160                     | Last site      |                   |
| 4,3 x 30 - 130                     | and the second | or Classification |
| 4,3 x 30 - 90                      |                | 6                 |
| Geberit CleanLine60 and CleanLine8 | 30             |                   |
| 4,3 x 30 – 130                     | ار الطعيد      | 1.000             |
| 4,3 x 30 - 90                      |                |                   |

### GEBERIT CLEANLINE80

200

1 A comb insert prevents from clogging and is easy to remove and easy to clean. 2 Also available in a tile bearing version. 3 The new Geberit shower channel Cleanline80 impresses thanks to its integrated slope and is available among others in the new trendy champagne colour.