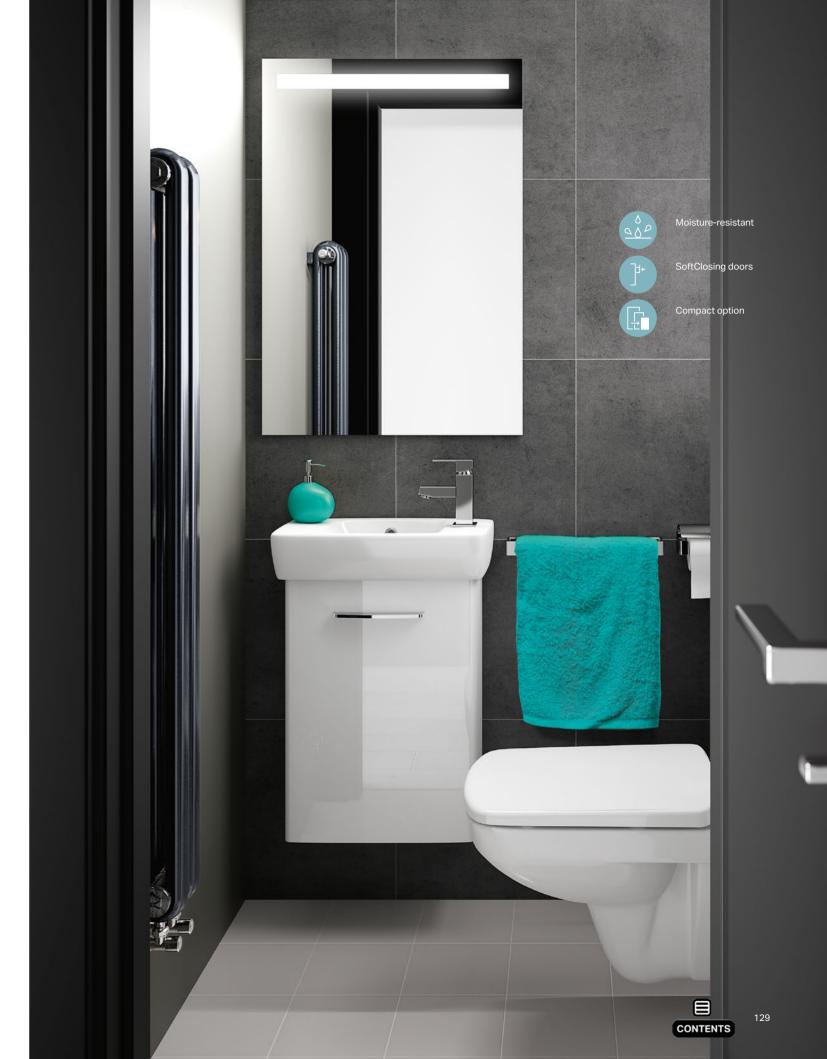

pression of lightness.

### **SOLUTIONS FOR A RANGE OF INSTALLATION SITUATIONS**

The fronts and bodies are available in white. The furniture can be wall-hung or floor-standing, with chrome feet or cabinets underneath, which are set skirting boards available to choose from. noticeably further back. This approach Modular side cabinets are available in a variety of shapes and sizes. The furniture is delivered fully preassembled, with the option of attaching the door hinge on either side.







### GEBERIT SELNOVA BATHROOM FURNITURE COLOURS



1 Slimline: The washbasin cabinets are set noticeably further back from the edge of the washbasin. 2 The door hinges on the bathroom furniture can be mounted on both sides. 3 The profile handle mimics the gentle curving of the washbasin's front edge.





### GEBERIT SELNOVA SQUARE WCS AND BIDETS

### SUITABLE WCS FOR EVERY CONSTRUCTION SITUATION

The Geberit Selnova and the Geberit Selnova Square design series are also used consistently when it comes to WC ceramic appliances. The wide range of wallhung and floor-standing WCs offers solutions for every bathroom – including for cost-effective modernisations without complex structural modifications.



### GEBERIT SELNOVA COMFORT



### FOR STYLISH BATHROOM PLANNING THAT SPANS GENERATIONS

The Geberit Selnova Comfort solutions enable older people and those with reduced mobility to retain their independence in the bathroom without compromising on the quality of fittings. The products implement important functionalities in an appealing design, which is based on Geberit's many years of exper