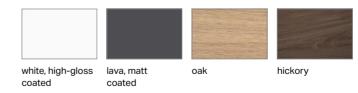

## **GEBERIT VARIFORM WASHBASIN CABINETS FOR LAY-ON WASHBASINS**

GEBERIT VARIFORM FURNITURE COLOURS AND SURFACES

BODY/FRONT

COVER PLATE

wood-textured melamine

1 An ornate black edging provides for a great visual effect on the narrow shelf surfaces. 2 The L-shaped washbasin cabinet offers even more storage space. 3 The interior can be used to its full potential thanks to drawers without a trap cutout.

### FOR WASHBASIN AREAS WITH STYLE AND STORAGE SPACE

The calm, understated design of the Geberit VariForm washbasin cabinets gives the washbasin area a sense of lightness and perfectly complements the lean, modern design of the washbasins. The modular system permits flexible planning adjusted to the space. The narrow washbasin cabinet is obtainable in widths of 75 and 90 cm, each with one drawer. The elements are additionally available as a set with a low cabinet of the same construction height or in an L-shape with a larger low cabinet. If even more storage space or two washbasins are required in the bathroom, different combinations can be connected with each other according to preference. The furniture comes in a wide range of colours - white, lava, oak and hickory - and therefore blends in harmoniously with a wide range of furnishing styles.