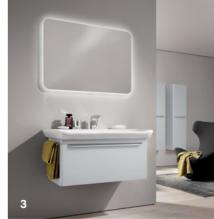

radii. Standard washbasin sizes as well as a double and countertop washbasin offer a high degree of flexibility that caters for personal design preferences. The large-sized drain covers with high-quality chrome edging are practical and elegant.

Clever: the patented Clou system, which can be added.

Ceramic waste cover

Hidden overflow







1 The large double washbasin has two tap holes. 2 Geberit myDay washbasins impress thanks to their flowing, elegant design, which brings an added sense of lightness to the bathroom. 3 The Geberit myDay handrinse basin is also available in practical design models for guest WCs.

KeraTect



# GEBERIT MYDAY **BATHROOM FURNITURE**



# GEBERIT MYDAY BATHROOM FURNITURE COLOURS AND SURFACES





HANDLE













Integrated light

Moisture-resistant





1 The integrated arrangement system allows bathroom accessories to be stored away in an organised manner in next to no time. 2 A practical tall cabinet with four adjustable shelves and door organiser offers lots of storage space. 3 Washbasin cabinets in current trend colours fit perfectly with the smooth lines of the ceramic sanitary appliances in the Geberit myDay series. 4 An elegant solution with a lay-on washbasin. Generously sized shelf surface with glass cover.

### FURNITURE WITH PRACTICAL FEATURES AND COMFORT-ENHANCING DETAILS

The bathroom furniture from the designer range stands out thanks to the softly rounded edges on the fronts. The interior impresses with practical features and comfort-enhancing details such as antislip mats and internal LED lighting in the washbasin cabine