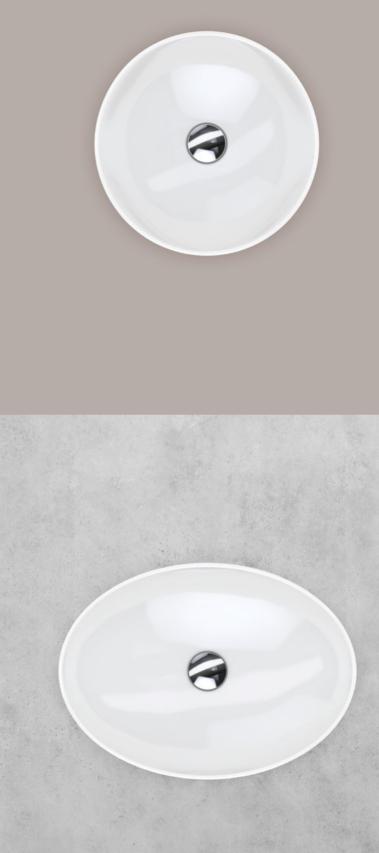

# GEBERIT VARIFORM

The Geberit VariForm design concept is based on the four basic geometric shapes – round, rectangle, oval and ellipse and the three most common installation types. Together with the Geberit VariForm bathroom furniture with its calm, understated design, the range now offers the creative freedom to design the bathroom exactly in line with one's own individual wishes. Modular washbasin area solutions for absolute design freedom.

DESIGN

CLEANLINESS

B USABILITY

1 Lay-on washbasins with gently rounded elliptic shape, combined with wall-mounted taps. 2 Lay-on washbasins with clean rectangular geometric shape, with deck-mounted taps on base panel.