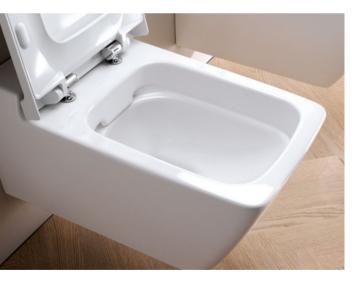

### GEBERIT ETERNITY WC

### CLEAR LINES AND SOFT GEOMETRIC FORMS

The Geberit Eternity close coupled WC suite gives any bathroom a clean and dynamic touch with its fully shrouded design.

**1** A dynamic statement in the bathroom: the Geberit Eternity close coupled WC for exposed cistern with bottom water inlet.