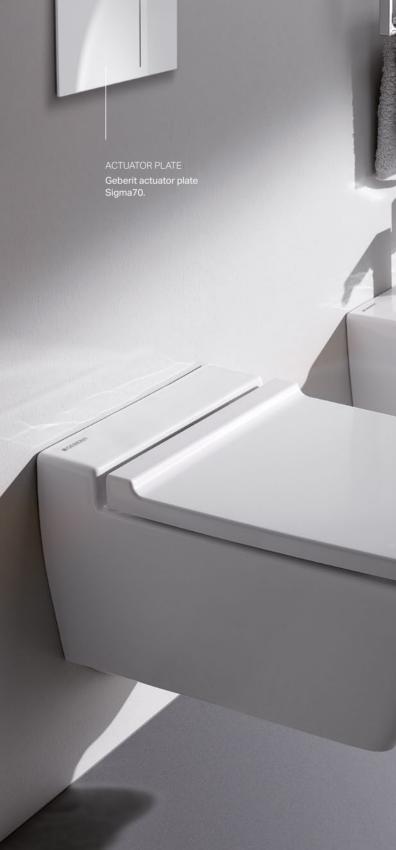

#### **GEBERIT ACTUATOR PLATES**

Geberit actuator plates give every bathroom unique accents. Either round or geometric in shape, topquality materials and trendy surfaces enhance every bathroom.

SIGMA