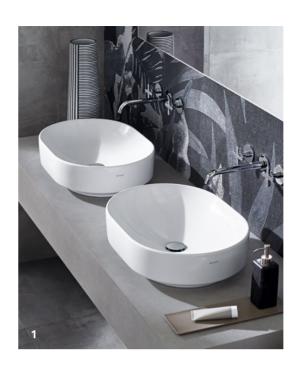

# GEBERIT VARIFORM

The Geberit VariForm design concept is based on the four basic geometric shapes – round, rectangle, oval and ellipse and the three most common installation types. Together with the Geberit VariForm bathroom furniture with its calm, understated design, the range now offers the creative freedom to design the bathroom exactly in line with one's own individual wishes. Modular washbasin area solutions for absolute design freedom.

DESIGN

CLEANLINESS

B USABILITY

1 Lay-on washbasins with gently rounded elliptic shape, combined with wall-mounted taps. 2 Lay-on washbasins with clean rectangular geometric shape, with deck-mounted taps on base panel.

# **GEBERIT VARIFORM MODERN WASHBASINS**

THE LATEST DESIGN TRENDS -

MADE VERSATILE AND ERGONOMIC The streamlined rims of Geberit VariForm washbasins are the perfect match for cutting-edge bathroom designs. Countertop and lay-on washbasins are available both with and without a tap hole bench. The tap can be installed as a deck-mounted tap on