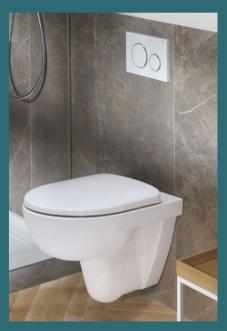

# WCS

170 GEBERIT ETERNITY

### GEBERIT ETERNITY WC

### CLEAR LINES AND SOFT GEOMETRIC FORMS

The Geberit Eternity close coupled WC suite gives any bathroom a clean and dynamic touch with its fully shrouded design.

**1** A dynamic statement in the bathroom: the Geberit Eternity close coupled WC for exposed cistern with bottom water inlet.