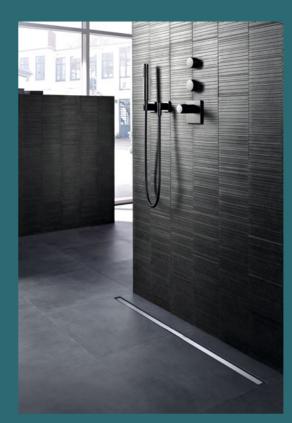

# SHOWER SOLUTIONS

- 198 GEBERIT OLONA
- 200 GEBERIT CLEANLINE
- 202 GEBERIT WALL DRAIN

An elegant pair - the integrated washbasin with particularly narrow rim combined with the washbasin cabinet.

### SLEEK ELEGANCE, PERFECTLY TRIMMED

### GEBERIT WALL DRAIN FOR SHOWERS

TAKING THE FLOOR-EVEN SHOWER A STEP FURTHER The Geberit wall drain shifts the drainage of floor-even showers from the floor to behind the wall. Not only does this look very attractive, it also makes it easier to install a floor-even shower. Both the drinking water and waste water installations are behind the wall and the floor can be tiled throughout. This also makes it possible to install underfloor heating without interruption.

All that remains visible is a small cover on the wall that can be easily removed to clean the comb insert behind. The cover is available in various surface finishes and can also be tiled to match the design of the wall.

1 Discreet and very easy to clean. 2 The wall drain cover can also be tiled to match the bathroom design.

-