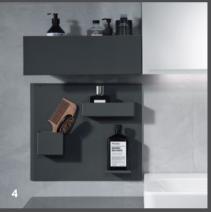

# WHERE AM I GOING TO PUT ALL MY BATHROOM TREASURES?

Jars, tubes and pots, sponges and brushes: I love beauty products. But where am I going to put all my cosmetics in the bathroom? And how will I find my favourite products when I need them again?

There's no such thing as too much space in the bathroom. But a lot of bathrooms are not as big as their users would like. Geberit offers spacesaving furniture and shelf surfaces that use the available space perfectly and make it simple to keep things tidy.