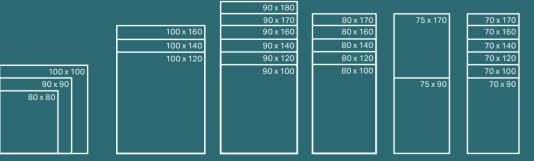

### GEBERIT SHOWER SURFACE OLONA

The Geberit shower surface Olona is compelling thanks to its elegant appearance in matt white with a design waste plug as well as the palpably solid material combination of stone resin with a Gelcoat finish.

The new surface design covered in Gelcoat gives the matt white shower surface Olona a visible and tangibly elegant look. The drain cover in the same colour is aesthetically enhanced by a slim-line chrome ring. Thanks to its Class B antislip properties, the shower surface offers secure footing whatever your age. With 25 different sizes and formats, there is a suitable model for every floor plan. Installation is flush with the tiles or, in renovation, is mounted with a narrow threshold above the bathroom floor.

Fine, attractive touch: the slim-line chrome ring which surrounds the white drain cover of the shower surface.

sizes in cm