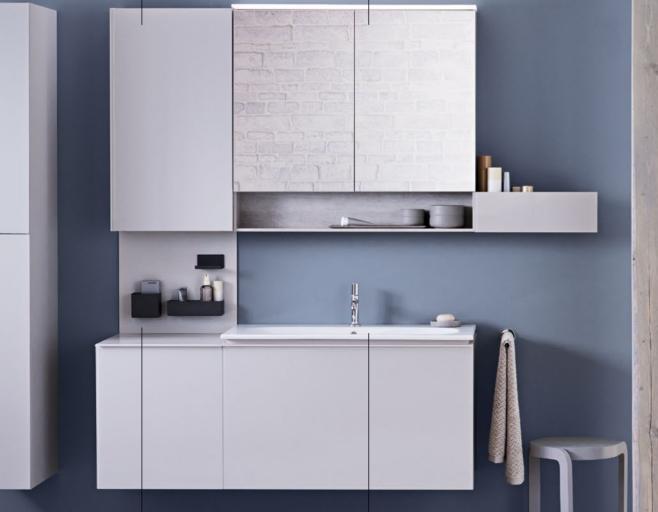

### GEBERIT ACANTO BATHROOM FURNITURE

### FURNITURE TO EXPRESS YOUR INDIVIDUALITY

The Geberit Acanto bathroom furniture offers freedom of design and functional excellence. Following extensive tests with consumers, the series has been developed to meet the widest variety of everyday needs. The inside of the furniture is surprisingly flexible, with the arrangement of the drawers, compartments and shelves creating an uncluttered environment. Magnetic boards – which can be mounted on the wall – enable storage trays or brackets to be attached precisely where the cosmetic items are needed. The innovative concept transforms the mirror cabinet above the washbasin into a beauty centre with a built-in magnifying mirror offering greater versatility.

With a wide range of washbasin cabinets, tall cabinets, mirror cabinets and shelf solutions, the Geberit Acanto bathroom furniture creates the perfect storage space for every bathroom. The furniture is available in the four colours white, sand grey, lava and black.

The designers of the bathroom furniture placed a particular emphasis on a modern combination of different materials and surfaces such as glass, metal, painted and wood finishes, not to mention the individual composition of the different furniture types.