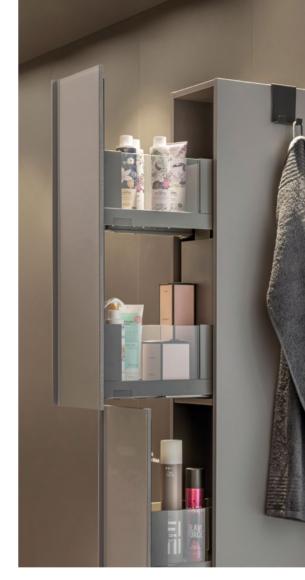

# **PILING HIGH** FOR EXTRA STORAGE SPACE

They have been proving their worth in the kitchen for a long time, now apothecary cabinets are also conquering the bathroom. With good reason: the Geberit Acanto tall cabinets with apothecary pull-out offer plenty of storage space without taking up too much floor area. Thanks to the pull-out mechanism, cosmetic products can be stored tidily and are always at hand.