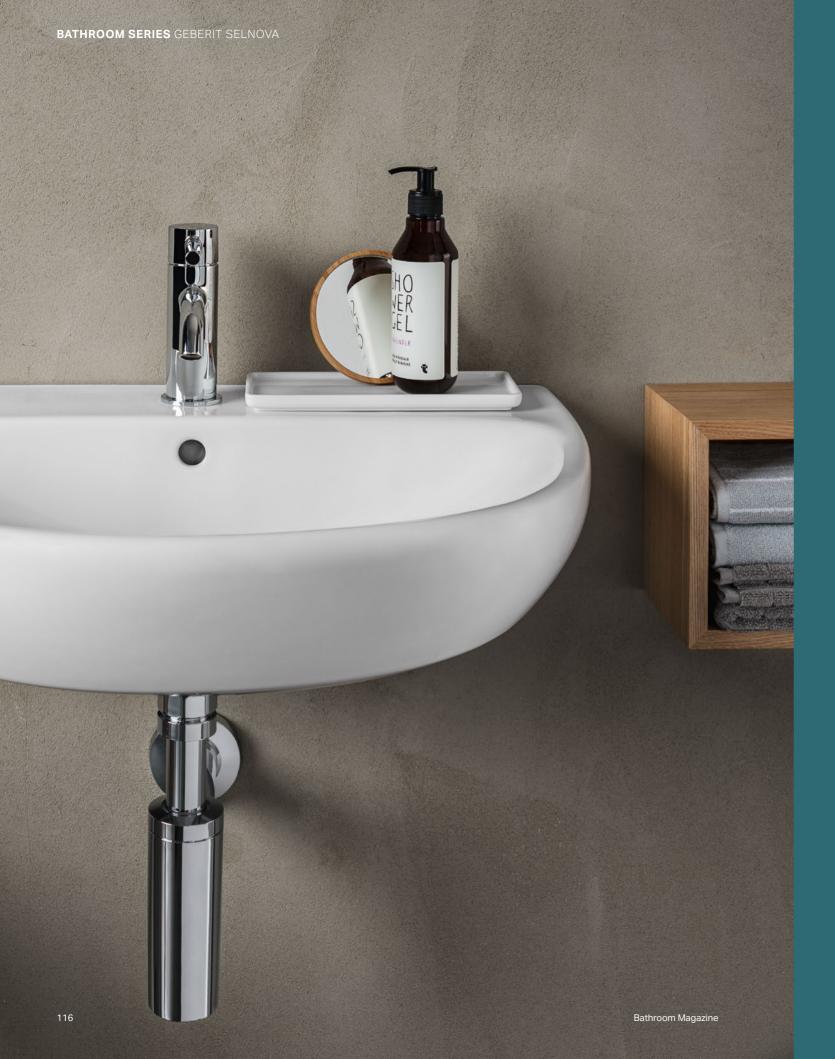

### GEBERIT SELNOVA WASHBASINS

### HARMONIOUS BATHROOMS FOR ALL ROOM SIZES

1 The soft curves of Geberit Selnova are adapted from nature. 2 Slim edge with a smooth transition to the storage space behind. **3** Washbasin solutions with a pedestal to conceal the trap.