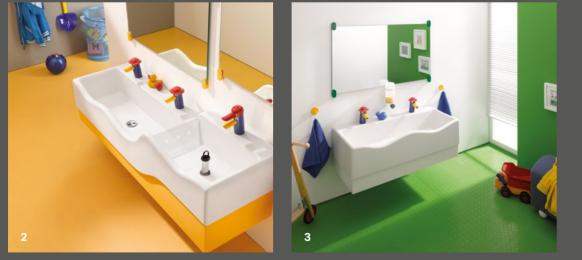

### CHILD-FRIENDLY SANITARY ROOMS ENCOURAGING CHILDREN TO LEARN ABOUT HYGIENE

Children have particular requirements for bathrooms in childcare centres, schools and other establishments. Child-friendly bathroom fittings support and simplify the development of hygienic practices in a playful way.

### **CHILD-FRIENDLY** WASHBASINS

- Sanitary ceramics at a child-friendly height and with child-oriented equipment
- Can be mounted at a flexible height between 450 and 600 mm depending on the age
- Designs that appeal to children and promote toilet training

1 Child-friendly basin height. 2 The soft basin form reduces the risk of injuries. **3** Tap hole bench brought forward: makes it easier for short arms to reach the water jet.

### HYGIENE EDUCATION THROUGH FUN AND

A child-friendly, low wall-hung washbasin with a design that appeals to even the youngest of critics makes teaching children about cleanliness easier and simply more fun. Clever details such as the low installation depth and a closer tap hole make it easier to use. It also features taps in amusing designs and colours that awaken a child's curiosity.

### **WASHSPACES** FOR PLAYFUL LEARNING

- For teaching children about hygiene in a playful way
- Safe and inviting design
- Suitable for children of different ages
- Can be adapted to the spatial circumstances
- Stimulates learning through play: the top basin can be filled with water thanks to a removable damming plate
- Maximum level of dammed water is 100 mm with the damming pipe – prevents flooding

Washspace for four children with damming device and various height levels.
 Washspace for three children with damming device and various height levels.
 Washspace for two children without a height offset.
 The soft contours protect against injuries.
 Child-friendly tap with manual actuation.
 Child-friendly tap with touchless IR sensor designed specifically for little hands.

Children love to play with water! With special basins made of solid surface material, it is easy to encourage children to play with water in sanitary rooms. Cascading basins at various heights turn washing and brushing teeth into fun and games. And little ones of all ages are sure to find the right basin for their height.

### EASY TO USE

The handle of the deck-mounted tap for child-friendly sanitary rooms is designed as a baseball cap with a peak, which makes washing hands even more fun.

### HYGIENIC

Instead of a baseball cap with a peak, the electronically controlled tap in the same design features a fixed hat.

### INDIVIDUAL

Geberit washspaces can be adapted to various requirements and spatial circumstances. They come in a number of different sizes and formats, and individual special fabrications are also possible.