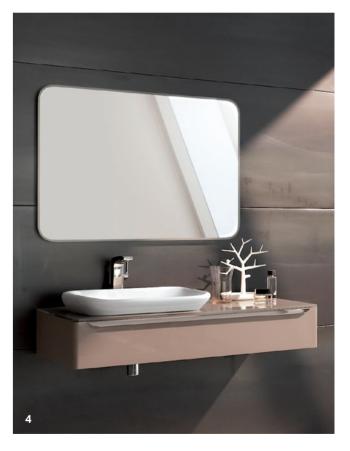

design. Nothing can disrupt the aesthetics of the washbasins, as they are designed completely without an overflow hole, made possible by the patented Geberit washbasin connector Clou.

1 The gently curved inner basin is an exciting contrast to the geometric outer form. 2 The lay-on washbasins in a pure organic shape are especially eye-catching. **3** Matching washbasin cabinets mean that cosmetic products are always within reach. **4** Washbasins, bathroom furniture and illuminated mirrors. **5** Geberit Citterio offers elegant solutions when space is at a premium, such as in guest bathrooms. 6 Stylish storage space for sophisticated bathroom designs.