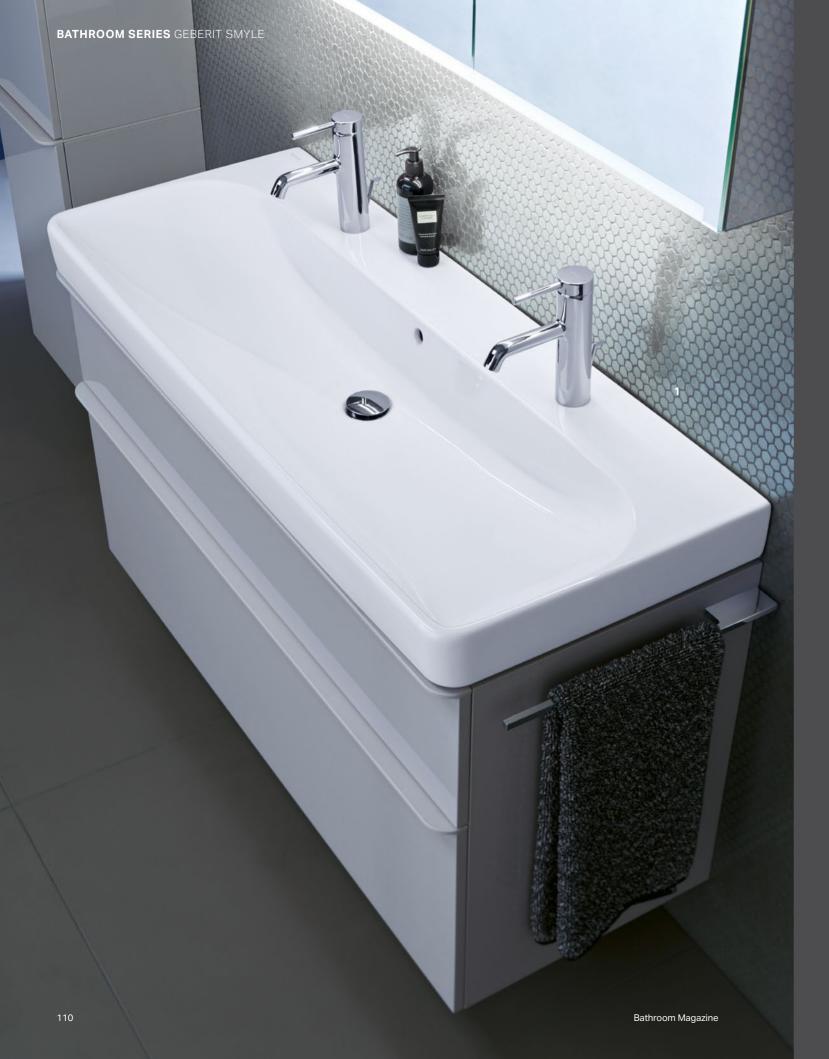

# GEBERIT SMYLE

situation. Subtle shapes, maximum function.

DESIGN

CLEANLINESS

Differently combinable tall cabinets with closed and open elements.

ACTUATOR PLATE The geometric clarity of Geberit Sigma30 fits perfectly with Geberit Smyle.

# GEBERIT SMYLE WASHBASINS

### CAPTIVATING LIGHTWEIGHT APPEARANCE

Ornate lines, harmonious shapes and narrow rims characterise the washbasins of the Geberit Smyle complete bathroom series. They provide an exciting contrast to the functional design of the inner basin and the generous shelf surfaces at the rear of the washbasins. The profile handles of the washbasin cabinets mirror the design of the washbasins and underline the harmonious appearance. Geberit Smyle washbasins are available in two designs and many different sizes, from handrinse basin to comfortable double washbasin. It thus offers a wide range of solutions to meet all requirements in the modern bathroom.