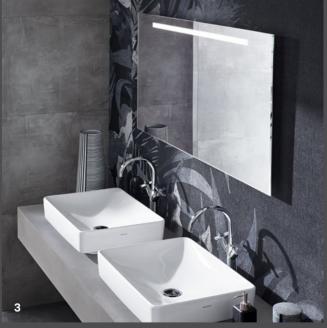

# MIRRORS AND MIRROR CABINETS

Illuminated mirrors and mirror cabinets are a real focal point in the bathroom. The Geberit Option series offers a comprehensive selection that provides the perfect soft light for your bathroom routine. Fashioning washbasin prominence in any bathroom.

# **GEBERIT OPTION** MIRRORS

Illuminated mirror elements and mirror cabinets from Geberit bring the light where you want it while also creating a homely atmosphere thanks to the pleasant lighting. The lighting concept of the Geberit Option Plus mirror is particularly convenient. It provides an optimum illumination of ceiling, face and washbasin area. The lighting can be dimmed with a sensor. An antimist function can be activated if required. Geberit Option illuminated mirror elements are available in many different sizes with a width of 40 to 120 cm.