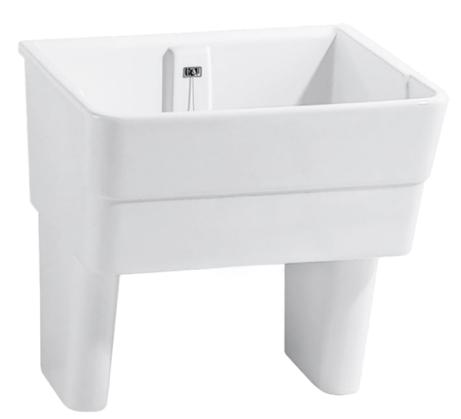

### TAILOR-MADE SPECIAL WASHBASINS

Washbasins for very specific applications can be used in situations where normal washbasin ceramics or handrinse basins may fall short.

Geberit Publica offers a wide range of special solutions that are tailor-made for specific application ranges. Such solutions are required, for example, in nurseries and schools, hospitals and care homes, rehabilitation centres, in private homes and the leisure sector, in sports facilities as well as in industry, craft and trade.

 Geberit Publica laundry sink for cleaning items in rehabilitation centres and in industry, for mounting on two ceramic stands.
 Geberit Publica sink for cleaning items in industry and trade.
 Geberit Publica sink for cleaning items in rehabilitation centres, industry, private homes and the leisure sector.
 Geberit Publica foot basin with low suspension for schools, rehabilitation centres, industry and the leisure sector. Also for religious foot washing rites.
 Geberit Publica double sink for cleaning items in rehabilitation centres, industry, private homes and the leisure sector.