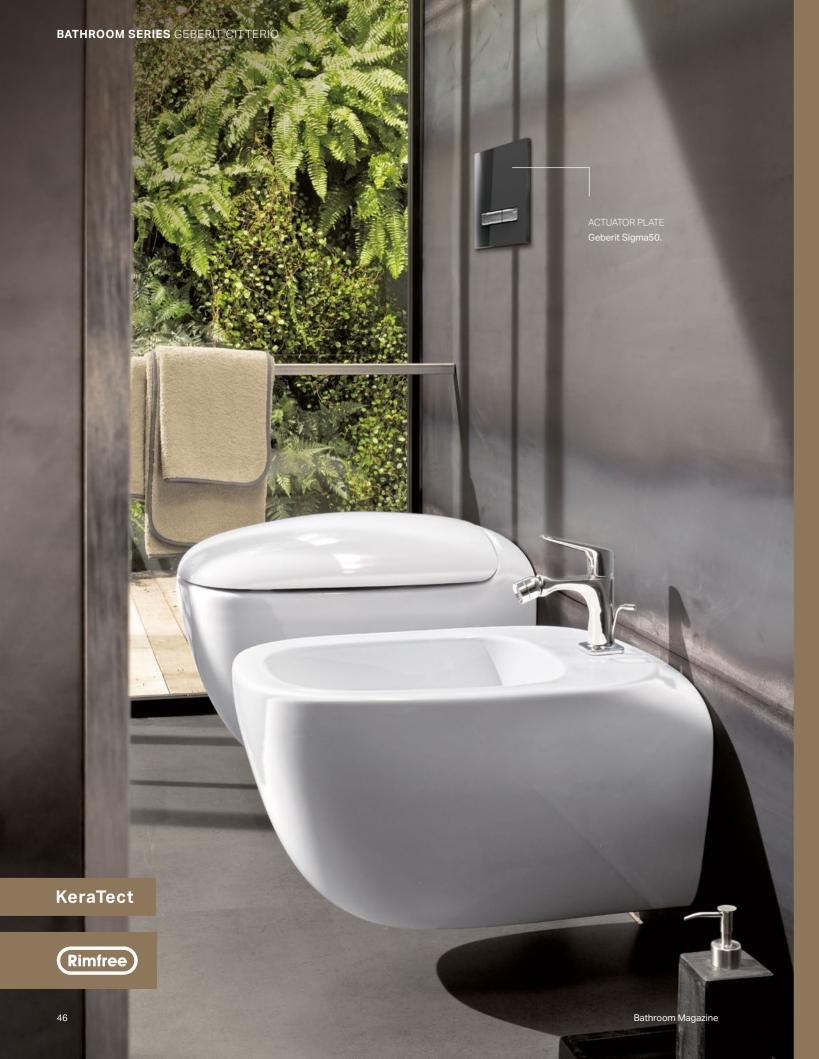

# GEBERIT **CITTERIO**

The designer range Geberit Citterio combines unusual shapes with special materials, resulting in an unmistakable design language. The premium bathroom series reflects the unique design hallmarks of the renowned Italian architect and designer Antonio Citterio: Remarkable originality meets timeless elegance and quality. Italian design with

COMFORT

ACTUATOR PLATE Geberit Sigma50. Available in different materials and colours.

> WC Geberit Citterio Rimfree WCs offer the perfect combination of design and function.

WASHBASIN CABINETS Geberit Citterio washbasin cabinets made of elegant materials and in unique colours. WASHBASINS Geberit Citterio washbasins with high-quality KeraTect glaze cover.

4

The round, flowing shapes of the Rimfree Geberit Citterio WCs and bidets fit perfectly into the series design. They offer a combination of visual clarity and functional purity.

# GEBERIT CITTERIO WCS **AND BIDETS**

|            | Hidden wall mounting     |
|------------|--------------------------|
|            | Hidden floor<br>mounting |
|            |                          |
| $\bigcirc$ | Reduced flush volume     |
|            |                          |
|            |                          |