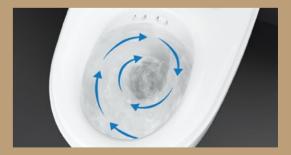

# WC

When the WC is flushed, TurboFlush ensures that the water flows laterally into the ceramic appliance and spirals through its interior. Thanks to the optimised way in which the flow of water is guided, the flush is not just very quiet, but also extremely thorough.