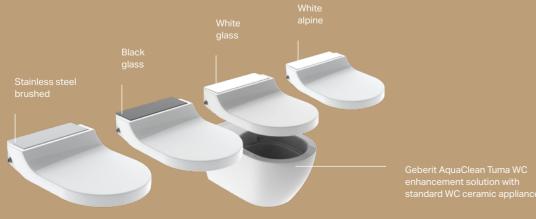

### GEBERIT SENYA

Geberit Senya matches every possible bathroom style with its modern look and clean lines. The generously sized ceramics suit even ample sized bathrooms, but they are also an elegant statement in smaller spaces. Geberit Senya offers an option for any taste and room layout, the choice is yours. Contemporary style, universally applicable.