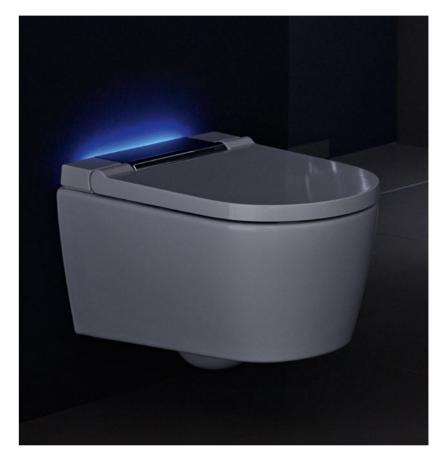

#### **GEBERIT AQUACLEAN**

Timeless, elegant design and concealed technology make Geberit AquaClean shower toilets genuine lifestyle accessories which convince users in terms of both look and function. A modern, stylish toilet equipped with exceptional functions.

GEBERIT AQUACLEAN SELA The classic shower toilet functions in puristic, elegant design for aesthetes who are style conscious.

CLEANLINESS