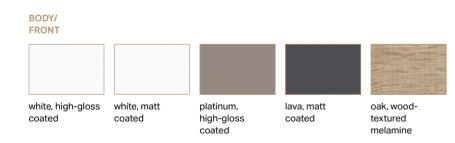

### FOR WASHBASIN AREAS WITH STYLE AND STORAGE SPACE

The calm, understated design of the Geberit VariForm washbasin cabinets gives the washbasin area a sense of lightness and perfectly complements the lean, modern design of the washbasins. The modular system permits flexible planning adjusted to the space. The narrow washbasin cabinet is obtainable in widths of 75 and 90 cm, each with one drawer. The elements are additionally available as a set with a low cabinet of the same construction height or in an L-shape with a larger low cabinet. If even more storage space or two washbasins are required in the bathroom, different combinations can be connected with each other according to preference. The furniture comes in a wide range of colours - white, lava, oak and hickory - and therefore blends in harmoniously with a wide range of furnishing styles.