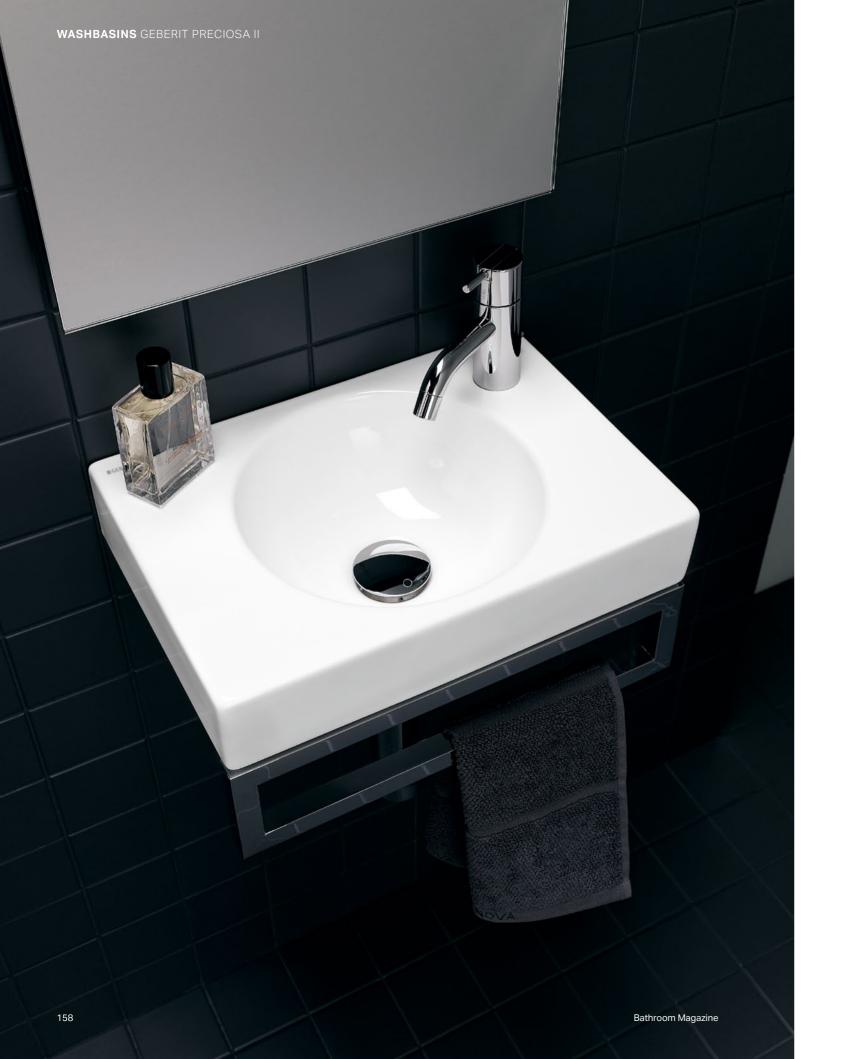

## **GEBERIT PRECIOSA II** WASHBASINS

WHEN THE SUPERFLUOUS IS OMITTED, THE TRUE SUBSTANCE IS REVEALED Design purists seek clear lines and structures. By limiting itself to the circle and rectangle, which determines all the washbasin's components, Geberit Preciosa II consistently fulfils these desires. Towel rails at the front or side continue the geometric contour of the washbasin.