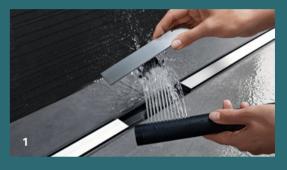

sizes in cm

red<mark>dot</mark> design award winner 2015

HYGIENIC, CLEAN AND SIMPLY BEAUTIFUL: GEBERIT SHOWER CHANNELS OF THE CLEANLINE SERIES FOR FLEXIBLE BATHROOM DESIGN

Geberit CleanLine breaks new ground in shower drainage. It does not discharge the water invisibly in a channel but instead via elegant stainless steel collector profiles. There are no hidden areas meaning that dirt is prevented from accumulating and leading to unpleasant odours. Simply wipe over the profile once and everything is clean.

Geberit CleanLine is considerably more flexible than many other shower drainage solutions as the collector profile can be simply cut at both ends and adjusted to the nearest millimetre depending on the room conditions.

### GEBERIT CLEANLINE80

200

1 A comb insert prevents from clogging and is easy to remove and easy to clean. 2 Also available in a tile bearing version. 3 The new Geberit shower channel Cleanline80 impresses thanks to its integrated slope and is available among others in the new trendy champagne colour.

### GEBERIT CLEANLINE20 AND CLEANLINE60

stainless steel