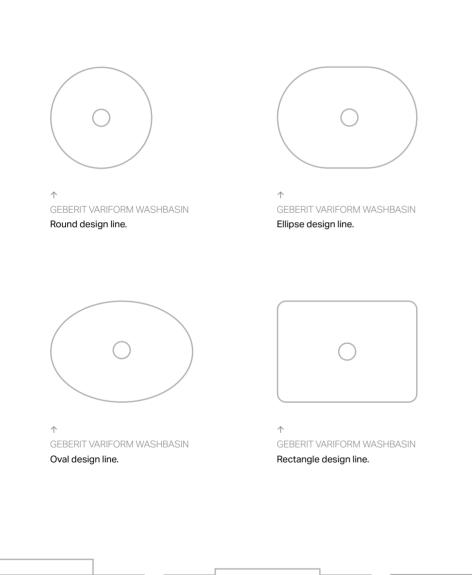

# GEBERIT VARIFORM

The Geberit VariForm design concept is based on the four basic geometric shapes – round, rectangle, oval and ellipse and the three most common installation types. Together with the Geberit VariForm bathroom furniture with its calm, understated design, the range now offers the creative freedom to design the bathroom exactly in line with one's own individual wishes. Modular washbasin area solutions for absolute design freedom.

The Geberit VariForm design concept is based on the four most important basic geometric shapes, using them to create new and different variations every time. The under-countertop, countertop and lay-on washbasins from the ceramic appliance series are suitable for public sanitary facilities as well as washbasin areas in hotel and private bathrooms. The modular system offers an almost endless range of design options.