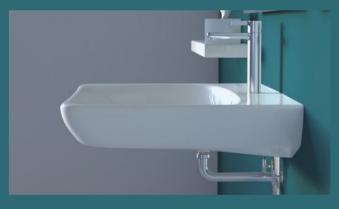

# GEBERIT SMYLE

situation. Subtle shapes, maximum function.

DESIGN

CLEANLINESS

Differently combinable tall cabinets with closed and open elements.

ACTUATOR PLATE The geometric clarity of Geberit Sigma30 fits perfectly with Geberit Smyle.

The Geberit Smyle WC ceramic appliance is now fully shrouded, making it even easier to clean.

BIDET The Geberit Smyle bidet in the same look for bathrooms with a coherent design.

Geberit shower channel CleanLine20.