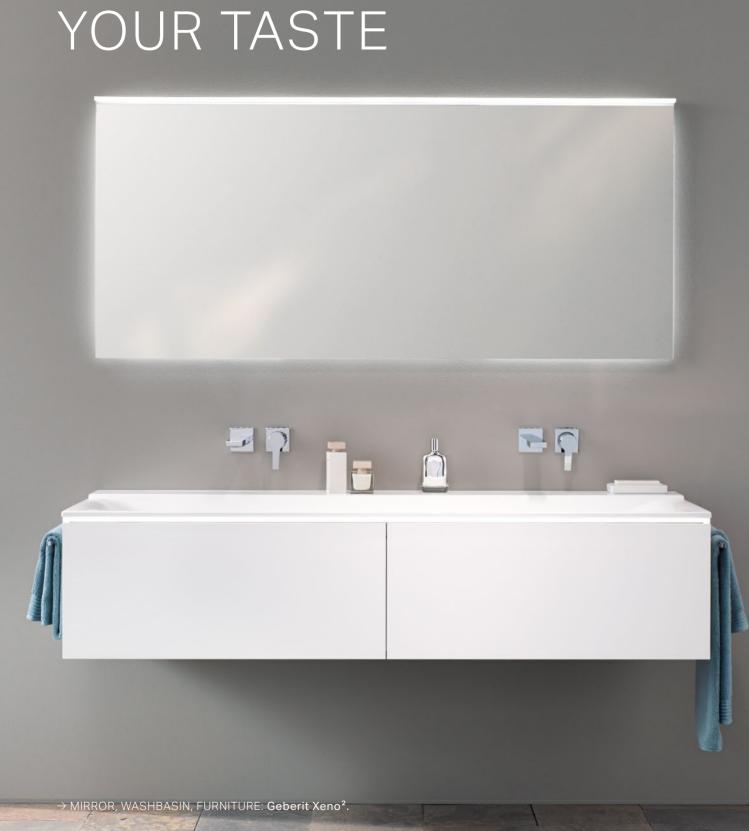

# GEBERIT XENO<sup>2</sup>

an identical design language. Contrasting design, harmoniously combined.

DESIGN

CLEANLINESS

49

COMFORT

### MIRROR

Geberit Xeno<sup>2</sup> mirrors with antimist function as well as functional and ambient lighting provide a comfortable atmosphere.

The

WASHBASINS Geberit Xeno<sup>2</sup> washbasin with a high smoothness of the ceramic surface thanks to the KeraTect glaze.

Geberit Xeno<sup>2</sup> washbasin cabinets in a minimalistic design.

WASHBASIN CABINETS

-

-11-

# GEBERIT XENO<sup>2</sup> WASHBASINS

Minimalist and superior design combined with convenient and versatile functions: Geberit Xeno<sup>2</sup>.

As an expression of the natural clear lines, Geberit Xeno<sup>2</sup> washbasins have a slightly raised tap hole bench with a narrow platform to the edge of the basin. The absence of overflow holes means that the aesthetics of the inner basin's flowing forms are not disrupted. The clear design statement also offers advantages when it comes to hygiene and ease of cleaning.