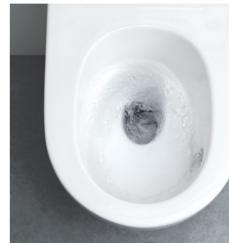

# THOROUGH FLUSHING WITH ASYMMETRICAL WATER GUIDE

RIMFREE WCS

# SIMPLER CLEANING WITHOUT A RIM

Quiet, thorough and with outstanding flushing-out performance: the asymmetrical inner geometry of the innovative Geberit TurboFlush flush technology is based on a completely rimless WC ceramic appliance and minimises the cleaning required.

FLOW-OPTIMISED The lateral water inlet in combination with the asymmetrical ceramic appliance sets the water in a spiral movement.

The Geberit Rimfree WC ceramic appliances offer modern standards of hygiene and ease of cleaning. The flush technology with flush guide ensures completely dynamic flushing out and reduces the amount of cleaning involved – even with the partial flush.