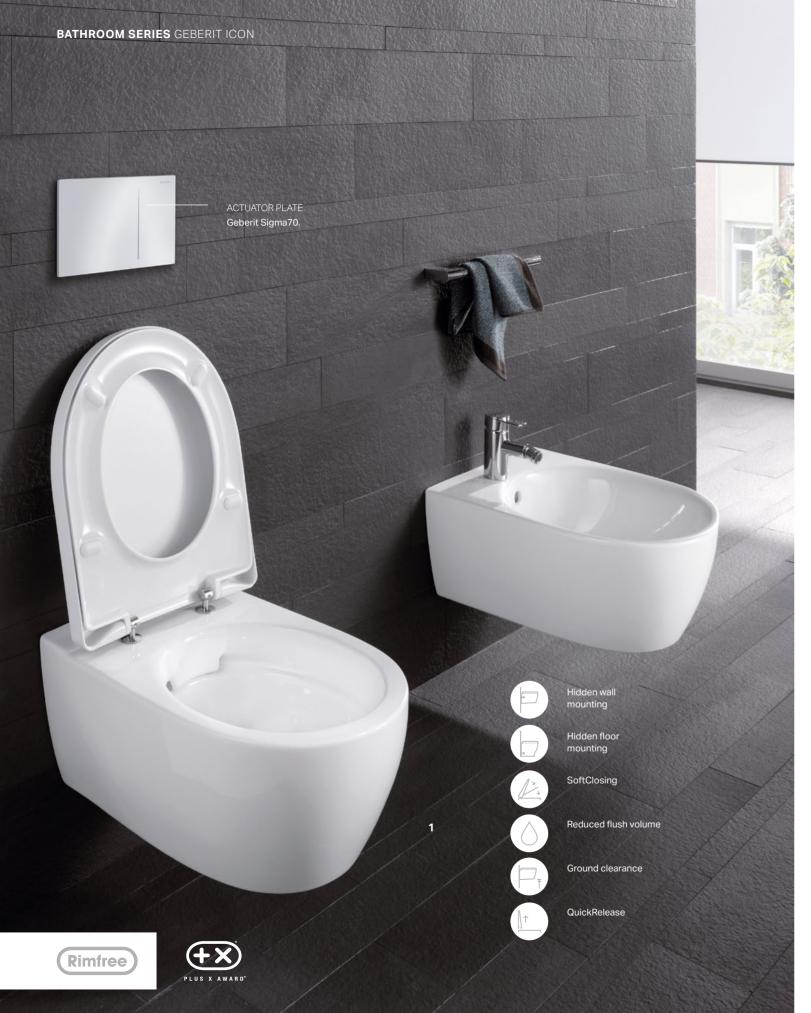

# THOROUGH FLUSHING WITH ASYMMETRICAL WATER GUIDE

RIMFREE WCS

# SIMPLER CLEANING WITHOUT A RIM

Quiet, thorough and with outstanding flushing-out performance: the asymmetrical inner geometry of the innovative Geberit TurboFlush flush technology is based on a completely rimless WC ceramic appliance and minimises the cleaning required.

FLOW-OPTIMISED The lateral water inlet in combination with the asymmetrical ceramic appliance sets the water in a spiral movement.

The Geberit Rimfree WC ceramic appliances offer modern standards of hygiene and ease of cleaning. The flush technology with flush guide ensures completely dynamic flushing out and reduces the amount of cleaning involved – even with the partial flush.

4

The round, flowing shapes of the Rimfree Geberit Citterio WCs and bidets fit perfectly into the series design. They offer a combination of visual clarity and functional purity.

# GEBERIT CITTERIO WCS **AND BIDETS**

|            | Hidden wall mounting     |
|------------|--------------------------|
|            | Hidden floor<br>mounting |
|            |                          |
| $\bigcirc$ | Reduced flush volume     |
|            |                          |
|            |                          |