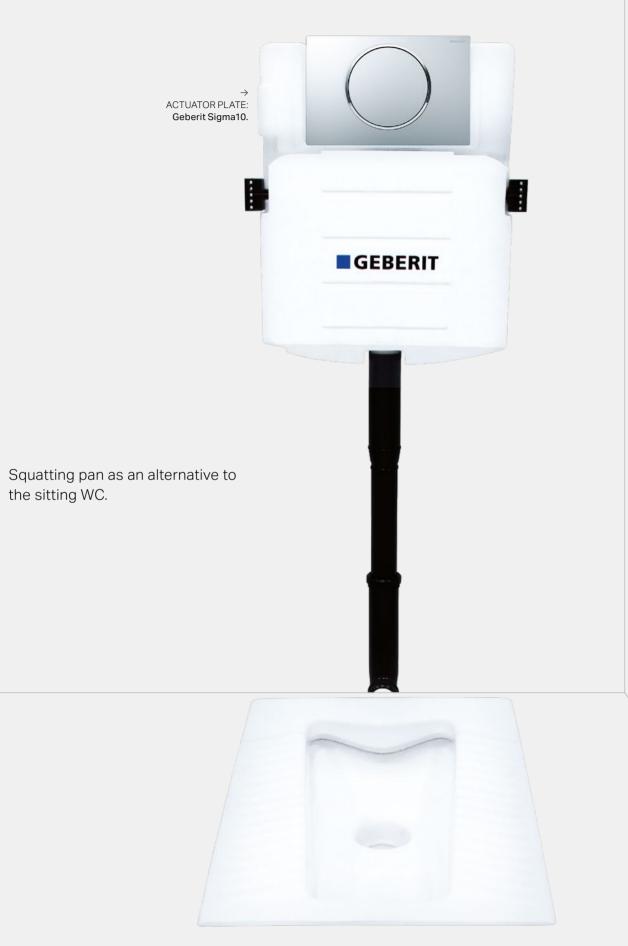

### SQUATTING PAN

In certain cases, people require squatting pans which are built into the floor.

### NO CONTACT WITH THE SANITARY CERAMIC Squatting pans are seen by many people as a hygienic alternative to the sitting WC, as there is no direct skin contact with the WC ceramic.

### SURFACE-EVEN INSTALLATION IN THE FLOOR Geberit Publica squatting pans are designed for surface-even installation in the floor and for installing with a Geberit Sigma concealed cistern. The pan is installed in a closed-off mortar bed.