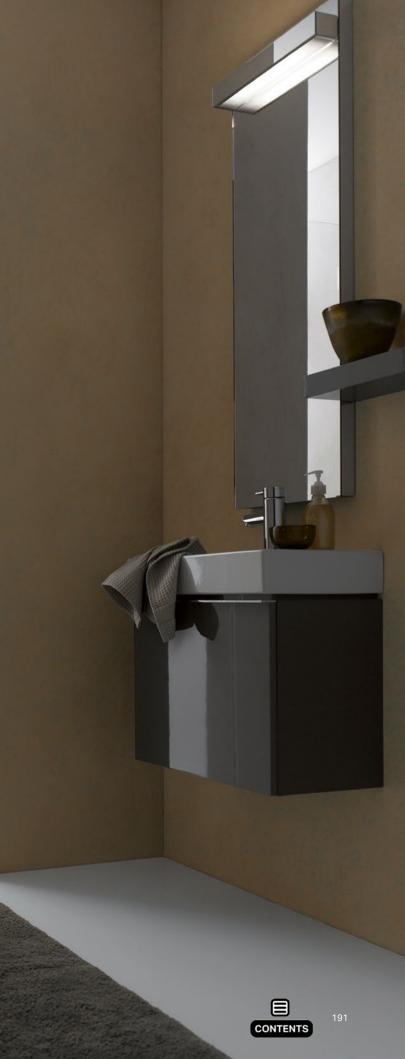

↑ Slim WC seats are available in two design versions: overlapping or sandwich.

Bathroom Magazine

The form of the WCs and bidets closely follows the design of the washbasins. The Smyle series offers standard and premium design solutions for wall-hung and floor-standing WCs and bidets. WCs are available as a Rimfree option.

### GEBERIT **SELNOVA**

synonymous with Geberit. Classically timeless. For every bathroom.

DESIGN

 $\Rightarrow$ CLEANLINESS

ACTUATOR PLATE erit Sigma30. Available in at materials and colours.

.

WC eberit Selnova offers a wide ange of wall-hung and floorstanding WCs