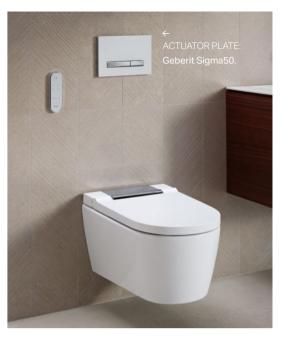

# GEBERIT ONE

Geberit ONE is a pioneering, fully integrated and comprehensive solution for the entire bathroom. This is made possible by integrating many components behind the wall. Cleverly combined in a single system, Geberit ONE has the chance to demonstrate its many benefits – both obvious and hidden. This means greater cleanliness, more space and greater flexibility in the bathroom. Functional design for a better quality of life. For the bathroom of the future.

# A GLIMPSE O THE FUTURE

Geberit ONE is showing the possibilities of the future bathroom. It is a pure prewall construction that combines know-how in sanitary technology with design expertise.

> ACTUATOR PLATE Geberit Sigma50.

nnu 

A REAL FRANCE

NO DESCRIPTION OF

DUOFRESH MODULE The Geberit DuoFresh module with odour extraction unit and orientation light can be retrofitted.

# WC

When the WC is flushed, TurboFlush ensures that the water flows laterally into the ceramic appliance and spirals through its interior. Thanks to the optimised way in which the flow of water is guided, the flush is not just very quiet, but also extremely thorough.

NICHE STORAGE BOX The interior of the niche storage box is designed to prevent water and dirt residues, as water cannot accumulate anywhere and flows unimpeded from the box.

> SHOWER PARTITION WALL Thanks to a new type of installation element, the Geberit shower partition wall can be integrated seamlessly into the prewall system.

SHOWER DRAIN The Geberit wall drain is integrated in the wall.

MIRROR CABINET Mirror cabinet with discreetly integrated lighting and other useful functions.

TAP

The wall-mounted tap ensures that the entire washbasin remains free. This means surfaces where dirt and germs can accumulate – as seen commonly in the area around deck-mounted taps - are prevented.

### WASHBASIN

One of the highlights of Geberit ONE is the washbasin drain. As it is cleverly positioned at the back edge of the bowl, it is not directly in the water jet's line of fire, thus impeding the formation of limescale and water residues.