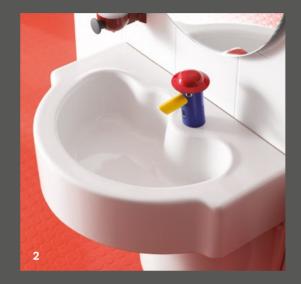

### CHILD-FRIENDLY SANITARY ROOMS ENCOURAGING CHILDREN TO LEARN ABOUT HYGIENE

Children have particular requirements for bathrooms in childcare centres, schools and other establishments. Child-friendly bathroom fittings support and simplify the development of hygienic practices in a playful way.

### **CHILD-FRIENDLY** WASHBASINS

- Sanitary ceramics at a child-friendly height and with child-oriented equipment
- Can be mounted at a flexible height between 450 and 600 mm depending on the age
- Designs that appeal to children and promote toilet training

1 Child-friendly basin height. 2 The soft basin form reduces the risk of injuries. **3** Tap hole bench brought forward: makes it easier for short arms to reach the water jet.

### HYGIENE EDUCATION THROUGH FUN AND

A child-friendly, low wall-hung washbasin with a design that appeals to even the youngest of critics makes teaching children about cleanliness easier and simply more fun. Clever details such as the low installation depth and a closer tap hole make it easier to use. It also features taps in amusing designs and colours that awaken a child's curiosity.