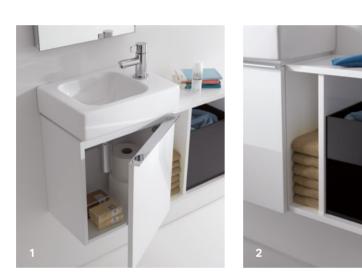

### STORAGE SPACE WITHOUT INTERRUPTION

The Geberit VariForm washbasin cabinets are compelling with compact outer dimensions and an outstanding amount of storage space - without being interrupted by a trap cutout. With variable arrangement systems, internal division can be adjusted exactly to suit personal needs.