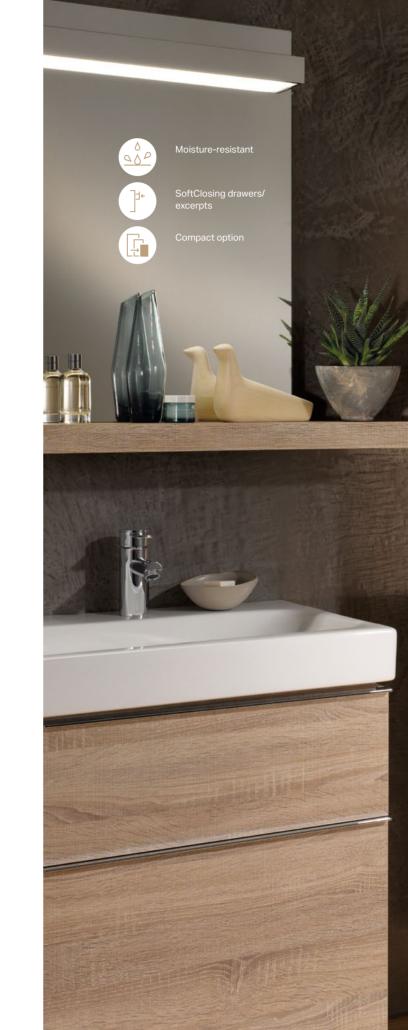

### STORAGE SPACE WITHOUT INTERRUPTION

The Geberit VariForm washbasin cabinets are compelling with compact outer dimensions and an outstanding amount of storage space - without being interrupted by a trap cutout. With variable arrangement systems, internal division can be adjusted exactly to suit personal needs.

Moisture-resistant

SoftClosing drawers/ excerpts