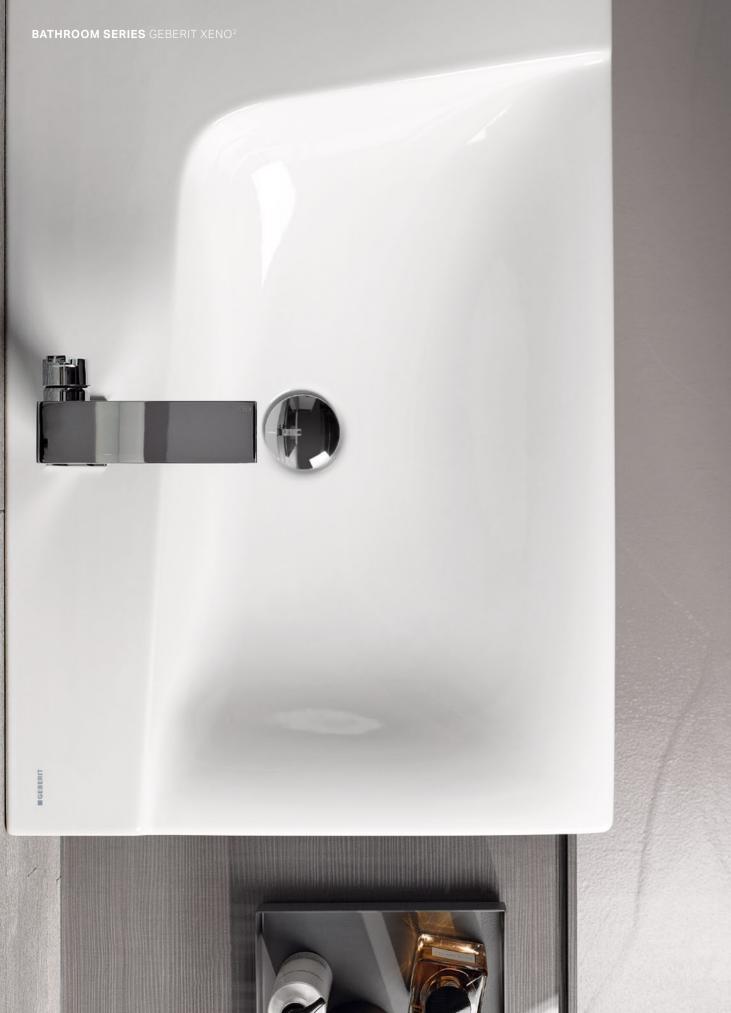

# GEBERIT XENO<sup>2</sup>

an identical design language. Contrasting design, harmoniously combined.

DESIGN

CLEANLINESS

49

COMFORT

# GEBERIT XENO<sup>2</sup> WASHBASINS

Minimalist and superior design combined with convenient and versatile functions: Geberit Xeno<sup>2</sup>.

As an expression of the natural clear lines, Geberit Xeno<sup>2</sup> washbasins have a slightly raised tap hole bench with a narrow platform to the edge of the basin. The absence of overflow holes means that the aesthetics of the inner basin's flowing forms are not disrupted. The clear design statement also offers advantages when it comes to hygiene and ease of cleaning.

 The soft curved form of the basin appears as an exciting contrast to the clearly geometric outer contour of the washbasins.
 A clear focus: bathroom furniture and WCs perfectly match the washbasins.
 The geometric design language of Geberit Xeno<sup>2</sup> for modern bathroom designs.
 A slightly raised tap hole bench is a beautiful and convenient design aspect.
 Exceptional: asymmetrical basin form with shelf at the side and rear.
 The asymmetrical basin form permits interesting solutions even in small spaces.