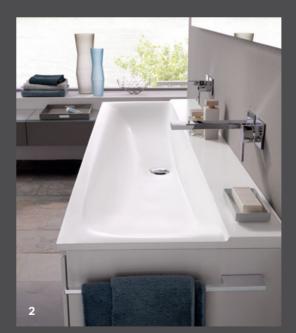

design. Nothing can disrupt the aesthetics of the washbasins, as they are designed completely without an overflow hole, made possible by the patented Geberit washbasin connector Clou.

1 The gently curved inner basin is an exciting contrast to the geometric outer form. 2 The lay-on washbasins in a pure organic shape are especially eye-catching. **3** Matching washbasin cabinets mean that cosmetic products are always within reach. **4** Washbasins, bathroom furniture and illuminated mirrors. **5** Geberit Citterio offers elegant solutions when space is at a premium, such as in guest bathrooms. 6 Stylish storage space for sophisticated bathroom designs.