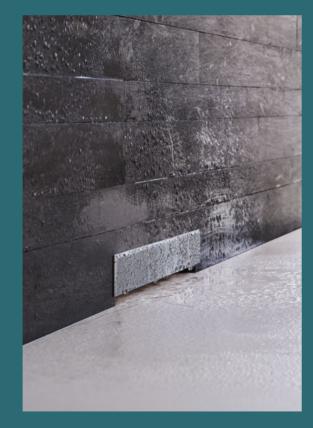

### GEBERIT WALL DRAIN FOR SHOWERS

TAKING THE FLOOR-EVEN SHOWER A STEP FURTHER The Geberit wall drain shifts the drainage of floor-even showers from the floor to behind the wall. Not only does this look very attractive, it also makes it easier to install a floor-even shower. Both the drinking water and waste water installations are behind the wall and the floor can be tiled throughout. This also makes it possible to install underfloor heating without interruption.

All that remains visible is a small cover on the wall that can be easily removed to clean the comb insert behind. The cover is available in various surface finishes and can also be tiled to match the design of the wall.

1 Discreet and very easy to clean. 2 The wall drain cover can also be tiled to match the bathroom design.

-