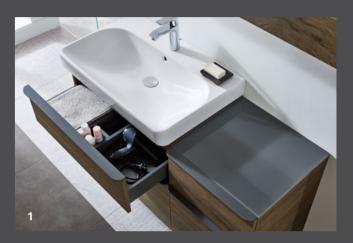

### STORAGE SPACE WITHOUT INTERRUPTION

The Geberit VariForm washbasin cabinets are compelling with compact outer dimensions and an outstanding amount of storage space - without being interrupted by a trap cutout. With variable arrangement systems, internal division can be adjusted exactly to suit personal needs.