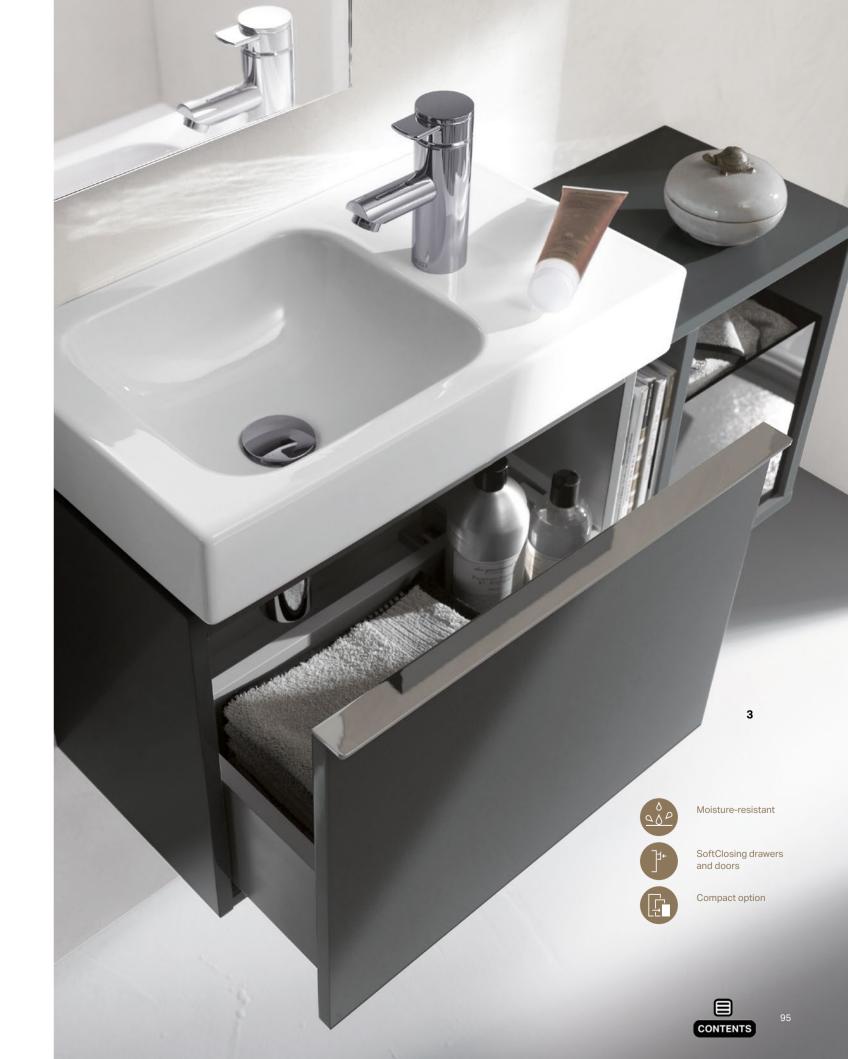

### STORAGE SPACE WITHOUT INTERRUPTION

The Geberit VariForm washbasin cabinets are compelling with compact outer dimensions and an outstanding amount of storage space - without being interrupted by a trap cutout. With variable arrangement systems, internal division can be adjusted exactly to suit personal needs.