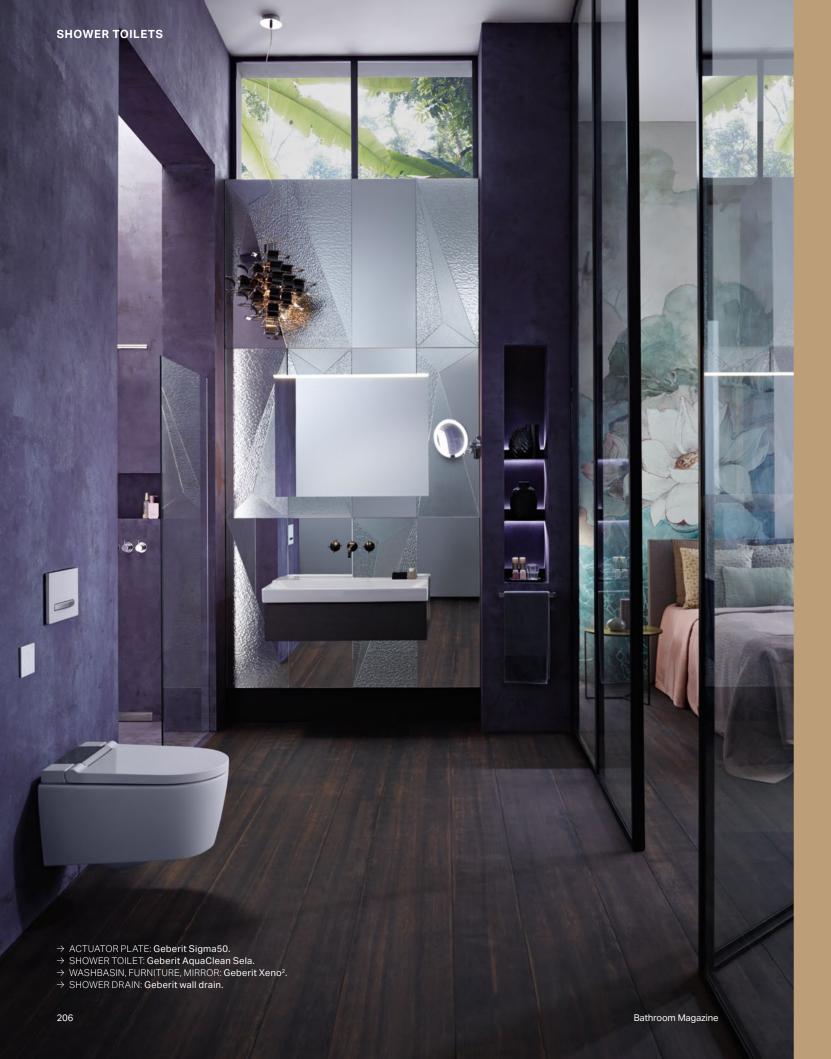

### GEBERIT SELNOVA BATHROOM FURNITURE COLOURS

1 Slimline: The washbasin cabinets are set noticeably further back from the edge of the washbasin. 2 The door hinges on the bathroom furniture can be mounted on both sides. 3 The profile handle mimics the gentle curving of the washbasin's front edge.