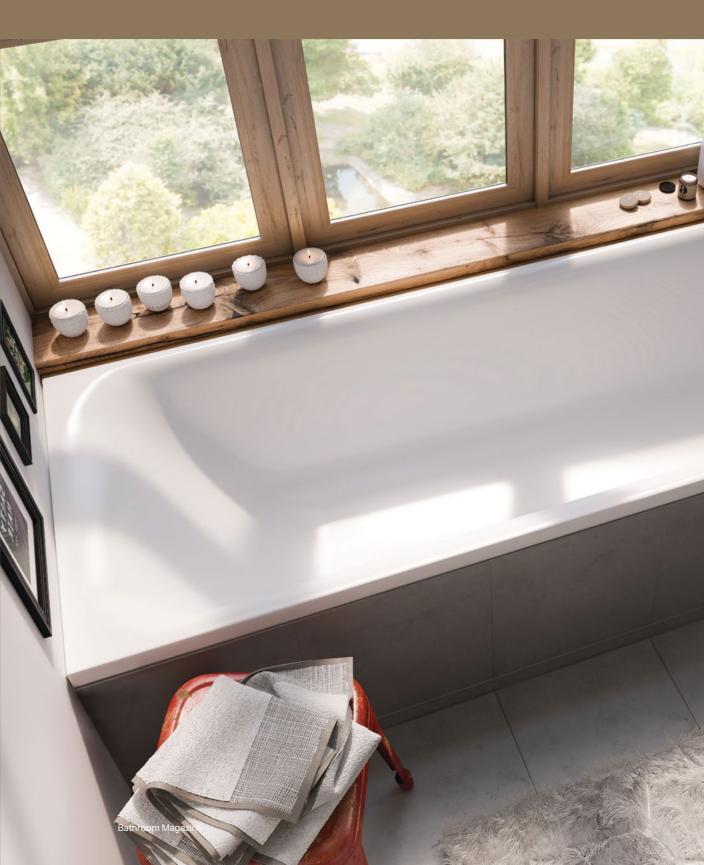

es, the built-in bathtub Geberit Supero fits perfectly in modern, puristic bathroom worlds. The bevelling of the rim on the head and foot ends, which emphasises the geometric form, catches the eye. The drain and overflow are available either in the middle on the long side or on the foot end. A corner bathtub is also available.



### GEBERIT REKORD BATHTUBS

### Create your own wellness oasis

The built-in bathtub Geberit Rekord has a soft geometric appearance and is a successful mixture of clear and smooth lines. Its generous depth and the rounded head end make for a comfortable bathing experience.



Warm temperature of the surface

Durable, long-lasting material

Easy to repair if scratched

Acoustic and thermal insulation

Colour match with ceramics

Easy to clean

Low product weight



BATHTUB DRAIN Geberit PushControl.



89

### GEBERIT TALA SHOWER TRAY

→ WASHBASIN, MIRROR, FURNITURE: Geberit iCon.





START THE DAY FRESH WITH FLAT SHOWER TRAYS The Geberit Tala shower tray is available in a square or rectangular design and as a corner solution with a curved front edge. Gently rounded corners give the geometrically clear basic form a harmonious touch.





# THE ESSENCE **OF BATHING**

BACK TO BASICS FOR CONNECTIONS







### MINIMALIST DESIGN

A flat button is all that can be seen of the Geberit bathtub drain with PushControl. It permits the easy opening and closing of the drain. There is nothing standing in the way of bathing pleasure, whether it be alone or with another.



### COMPACT UNIT

Supply and discharge, joined in a single, beautifully designed product.