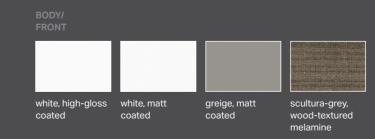

## **GEBERIT VARIFORM WASHBASIN CABINETS FOR LAY-ON WASHBASINS**

GEBERIT VARIFORM FURNITURE COLOURS AND SURFACES

BODY/FRONT

COVER PLATE

wood-textured melamine

1 An ornate black edging provides for a great visual effect on the narrow shelf surfaces. 2 The L-shaped washbasin cabinet offers even more storage space. 3 The interior can be used to its full potential thanks to drawers without a trap cutout.