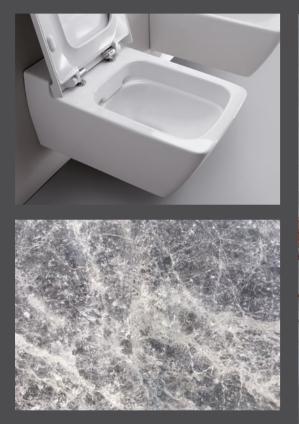

### GEBERIT ETERNITY WC

### CLEAR LINES AND SOFT GEOMETRIC FORMS

The Geberit Eternity close coupled WC suite gives any bathroom a clean and dynamic touch with its fully shrouded design.

**1** A dynamic statement in the bathroom: the Geberit Eternity close coupled WC for exposed cistern with bottom water inlet.