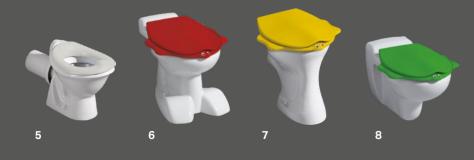

### **CHILD-FRIENDLY** WCS AND ACCESSORIES

**TOILET TRAINING MADE EASY** WC ceramic appliances with child-friendly heights and equipment help children to adapt to toilet training. The child-friendly WC ceramic appliance with feet is not just funny to look at, it also has a practical side: children whose feet do not yet touch the floor when they are sitting down can rest them on the appliance's feet. And with various surfaces and WC lids, everyone will find the perfect seat for the bathroom.

 Inviting WC seat. 2 Small children can rest their feet on the WC ceramic appliance's feet. 3 The WC seat is easy to clean, hygienic and ergonomic.
 The "ears" of the WC seat can be used as support handles. 5 Geberit baby washdown WC 280 mm. 6 Geberit child washdown WC 320 mm. 7 Geberit child washout WC 370 mm. 8 Geberit child wall-hung washdown WC.