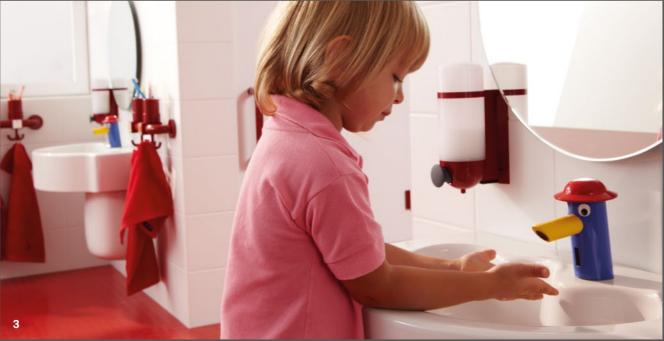

### CHILD-FRIENDLY SANITARY ROOMS ENCOURAGING CHILDREN TO LEARN ABOUT HYGIENE

Children have particular requirements for bathrooms in childcare centres, schools and other establishments. Child-friendly bathroom fittings support and simplify the development of hygienic practices in a playful way.

### HYGIENE EDUCATION THROUGH FUN AND

A child-friendly, low wall-hung washbasin with a design that appeals to even the youngest of critics makes teaching children about cleanliness easier and simply more fun. Clever details such as the low installation depth and a closer tap hole make it easier to use. It also features taps in amusing designs and colours that awaken a child's curiosity.

### EASY TO USE

The handle of the deck-mounted tap for child-friendly sanitary rooms is designed as a baseball cap with a peak, which makes washing hands even more fun.

### HYGIENIC

Instead of a baseball cap with a peak, the electronically controlled tap in the same design features a fixed hat.