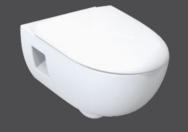

# GEBERIT ONE

Geberit ONE is a pioneering, fully integrated and comprehensive solution for the entire bathroom. This is made possible by integrating many components behind the wall. Cleverly combined in a single system, Geberit ONE has the chance to demonstrate its many benefits – both obvious and hidden. This means greater cleanliness, more space and greater flexibility in the bathroom. Functional design for a better quality of life. For the bathroom of the future.

# A GLIMPSE O THE FUTURE

Geberit ONE is showing the possibilities of the future bathroom. It is a pure prewall construction that combines know-how in sanitary technology with design expertise.

> ACTUATOR PLATE Geberit Sigma50.

# **GEBERIT ONE** WC

The wall-hung Geberit ONE WC is both elegant and perfectly proportioned. A eureka moment comes when opening the lid, with the asymmetrical, completely rimless inner geometry of the WC ceramic appliance ensuring an outstanding, ultra-quiet TurboFlush. Thanks to the sophisticated installation technology, the height of the WC can be flexibly adjusted without needing to open up the prewall - even years after being installed.