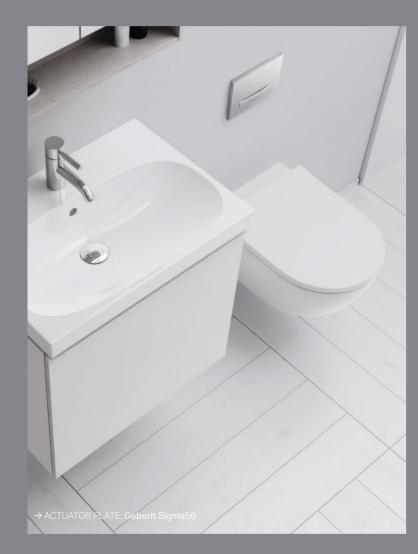

# A GLIMPSE O THE FUTURE

Geberit ONE is showing the possibilities of the future bathroom. It is a pure prewall construction that combines know-how in sanitary technology with design expertise.

> ACTUATOR PLATE Geberit Sigma50.

### WASHBASIN

One of the highlights of Geberit ONE is the washbasin drain. As it is cleverly positioned at the back edge of the bowl, it is not directly in the water jet's line of fire, thus impeding the formation of limescale and water residues.