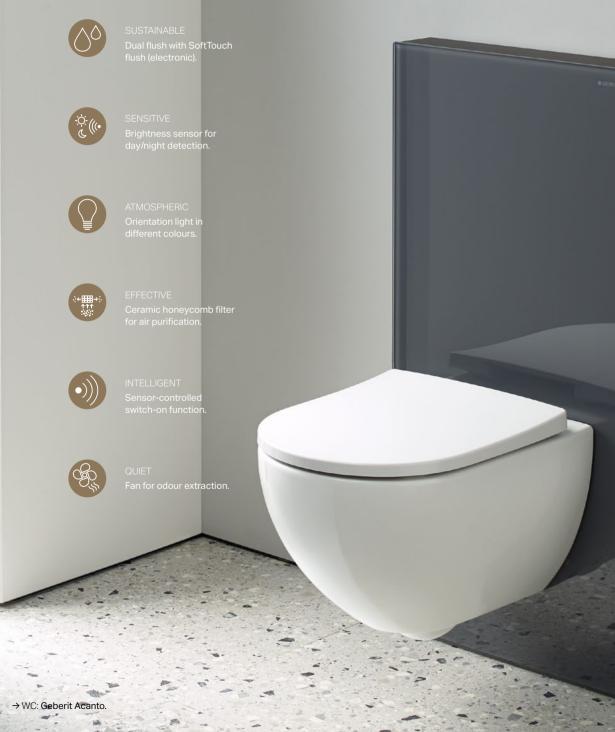

Geberit DuoFresh removes unpleasant odours before they can spread throughout the bathroom. Odour extraction units can be built in directly behind the actuator plate and are already integrated in lots of Geberit AquaClean shower toilets.

ACCESSIBLE The ceramic honeycomb filter is easily accessible behind the actuator plate.

# **GEBERIT DUOFRESH ODOUR EXTRACTION UNIT**

Geberit Sigma concealed cistern.

EFFICIENT AND QUIET In the ceramic honeycomb filter, the air is cleaned thoroughly. A quiet fan conveys the purified air back into the room.

Geberit DuoFresh is beneficial for all the senses. The odour extraction unit starts automatically due to user detection when someone sits down on the toilet. It extracts the air directly from the ceramic appliance and then returns the purified air to the room. The DuoFresh module is easy to integrate into the

# ORIENTATION DISCREET GUIDE THROUGH THE NIGHT

The Geberit orientation light can be set to seven colours. It switches on automatically when you approach the WC and provides orientation in the bathroom at night. Its subdued light makes it easier to go back to sleep again. The orientation light is integrated in various AquaClean shower toilets, the odour extraction unit DuoFresh and the sanitary module Geberit Monolith Plus.