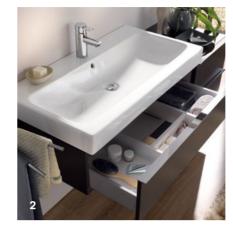

### WASHBASIN

One of the highlights of Geberit ONE is the washbasin drain. As it is cleverly positioned at the back edge of the bowl, it is not directly in the water jet's line of fire, thus impeding the formation of limescale and water residues.