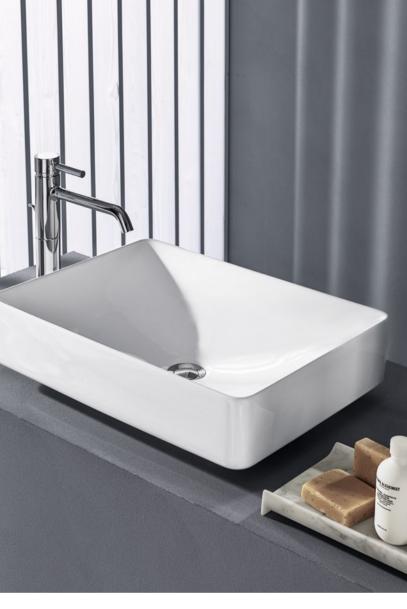

# GEBERIT VARIFORM

The Geberit VariForm design concept is based on the four basic geometric shapes – round, rectangle, oval and ellipse and the three most common installation types. Together with the Geberit VariForm bathroom furniture with its calm, understated design, the range now offers the creative freedom to design the bathroom exactly in line with one's own individual wishes. Modular washbasin area solutions for absolute design freedom.

DESIGN

CLEANLINESS

B USABILITY

1 Lay-on washbasins with gently rounded elliptic shape, combined with wall-mounted taps. 2 Lay-on washbasins with clean rectangular geometric shape, with deck-mounted taps on base panel.

# **GEBERIT VARIFORM MODERN WASHBASINS**

THE LATEST DESIGN TRENDS -

MADE VERSATILE AND ERGONOMIC The streamlined rims of Geberit VariForm washbasins are the perfect match for cutting-edge bathroom designs. Countertop and lay-on washbasins are available both with and without a tap hole bench. The tap can be installed as a deck-mounted tap on

Bathroom Mag

DESIGN AWARD 2019

the ceramic or the base panel - or alternatively, as a wall-mounted tap on the prewall installation. All Geberit VariForm models feature a generous basin depth to ensure freedom of movement in ergonomic conditions. Made from high-quality sanitary ceramic, the washbasins are scratchproof and resistant to cracks, as well as easy to care for.

The Geberit VariForm design concept is based on the four most important basic geometric shapes, using them to create new and different variations every time. The under-countertop, countertop and lay-on washbasins from the ceramic appliance series are suitable for public sanitary facilities as well as washbasin areas in hotel and private bathrooms. The modular system offers an almost endless range of design options.