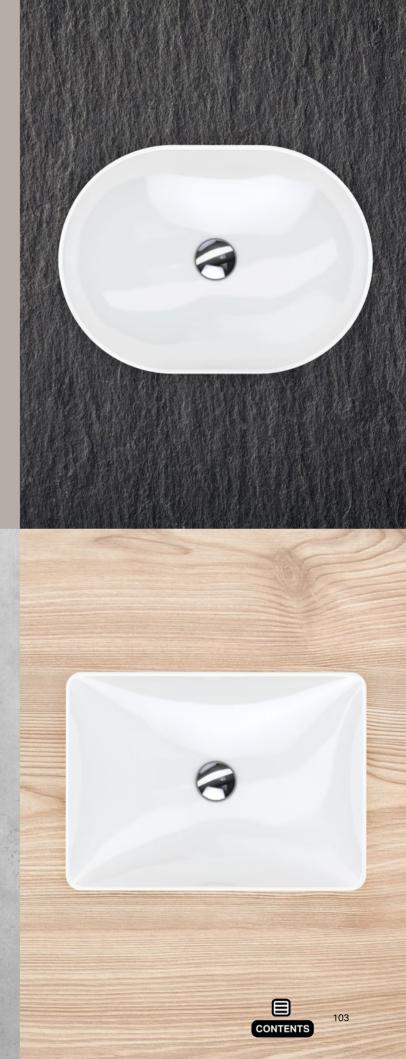

# GEBERIT VARIFORM

The Geberit VariForm design concept is based on the four basic geometric shapes – round, rectangle, oval and ellipse and the three most common installation types. Together with the Geberit VariForm bathroom furniture with its calm, understated design, the range now offers the creative freedom to design the bathroom exactly in line with one's own individual wishes. Modular washbasin area solutions for absolute design freedom.

DESIGN

CLEANLINESS

B USABILITY

1 Lay-on washbasins with gently rounded elliptic shape, combined with wall-mounted taps. 2 Lay-on washbasins with clean rectangular geometric shape, with deck-mounted taps on base panel.

# **GEBERIT VARIFORM MODERN WASHBASINS**

THE LATEST DESIGN TRENDS -

MADE VERSATILE AND ERGONOMIC The streamlined rims of Geberit VariForm washbasins are the perfect match for cutting-edge bathroom designs. Countertop and lay-on washbasins are available both with and without a tap hole bench. The tap can be installed as a deck-mounted tap on

Bathroom Mag

DESIGN AWARD 2019

the ceramic or the base panel - or alternatively, as a wall-mounted tap on the prewall installation. All Geberit VariForm models feature a generous basin depth to ensure freedom of movement in ergonomic conditions. Made from high-quality sanitary ceramic, the washbasins are scratchproof and resistant to cracks, as well as easy to care for.

The Geberit VariForm design concept is based on the four most important basic geometric shapes, using them to create new and different variations every time. The under-countertop, countertop and lay-on washbasins from the ceramic appliance series are suitable for public sanitary facilities as well as washbasin areas in hotel and private bathrooms. The modular system offers an almost endless range of design options.