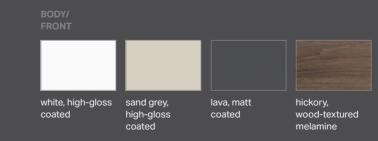

With a wide range of washbasin cabinets, tall cabinets, mirror cabinets and shelf solutions, the Geberit Acanto bathroom furniture creates the perfect storage space for every bathroom. The furniture is available in the four colours white, sand grey, lava and black.

The designers of the bathroom furniture placed a particular emphasis on a modern combination of different materials and surfaces such as glass, metal, painted and wood finishes, not to mention the individual composition of the different furniture types.

GEBERIT ACANTO BATHROOM FURNITURE COLOURS AND SURFACES

The additional drawer insert makes the washbasin cabinet even more versatile.
 Practical: Mirror cabinet with innovative features, supplemented by a wall shelf for cosmetics.
 The tall cabinet with pull-out unit provides well-organised storage space for your cosmetics and bathroom textiles.

### FOR WASHBASIN AREAS WITH STYLE AND STORAGE SPACE

The calm, understated design of the Geberit VariForm washbasin cabinets gives the washbasin area a sense of lightness and perfectly complements the lean, modern design of the washbasins. The modular system permits flexible planning adjusted to the space. The narrow washbasin cabinet is obtainable in widths of 75 and 90 cm, each with one drawer. The elements are additionally available as a set with a low cabinet of the same construction height or in an L-shape with a larger low cabinet. If even more storage space or two washbasins are required in the bathroom, different combinations can be connected with each other according to preference. The furniture comes in a wide range of colours - white, lava, oak and hickory - and therefore blends in harmoniously with a wide range of furnishing styles.