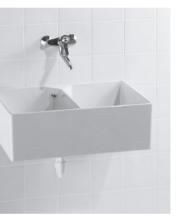

## **GEBERIT PRECIOSA II** WASHBASINS

WHEN THE SUPERFLUOUS IS OMITTED, THE TRUE SUBSTANCE IS REVEALED Design purists seek clear lines and structures. By limiting itself to the circle and rectangle, which determines all the washbasin's components, Geberit Preciosa II consistently fulfils these desires. Towel rails at the front or side continue the geometric contour of the washbasin.