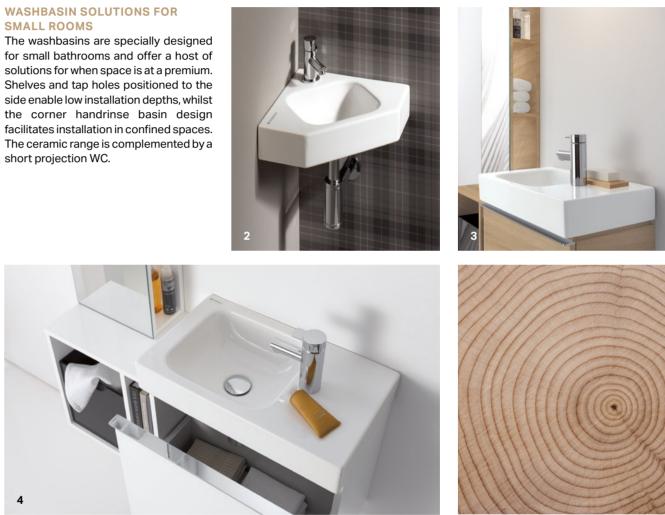

# WASHBASINS

158 GEBERIT PRECIOSA II

### SMALL ROOMS

1 Matching bathroom furniture complements the Geberit iCon handrinse basin range. 2 Corner handrinse basins make optimum use of the space in small bathrooms and guest bathrooms. 3 Washbasin tap and shelf positioned to the side, enabling elegant and easy-to-use Geberit iCon handrinse basins to be incorporated with low installation depths. 4 A clever solution: handrinse basins and attractively designed storage in the smallest of spaces.