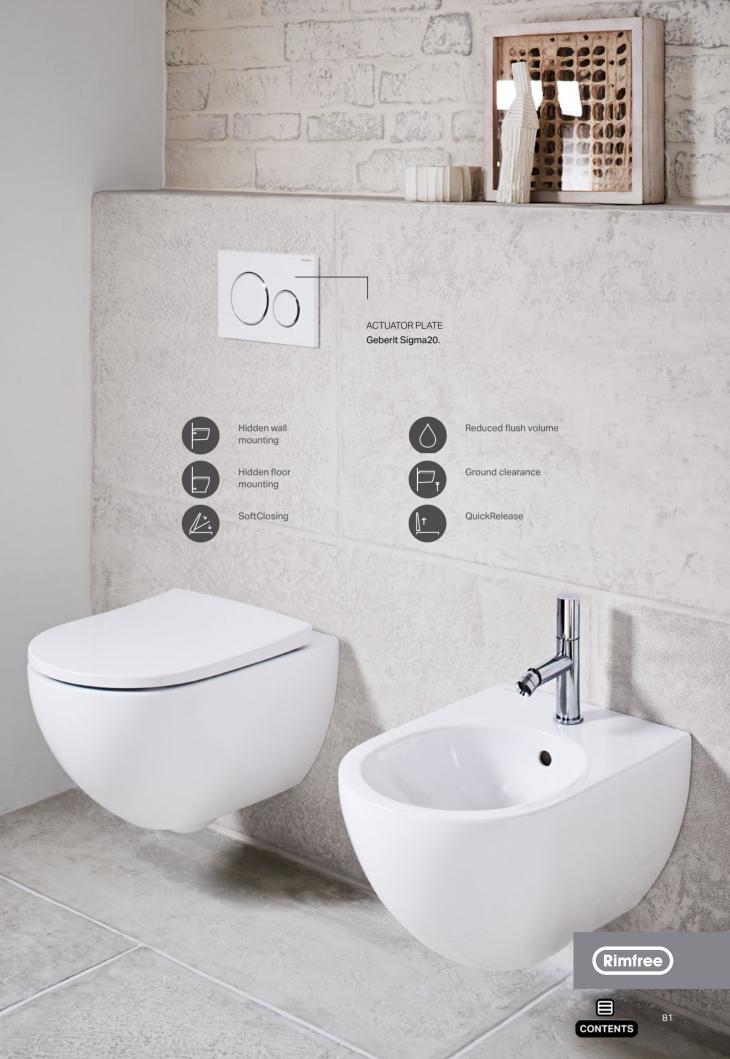

# THOROUGH FLUSHING WITH ASYMMETRICAL WATER GUIDE

RIMFREE WCS

# SIMPLER CLEANING WITHOUT A RIM

Quiet, thorough and with outstanding flushing-out performance: the asymmetrical inner geometry of the innovative Geberit TurboFlush flush technology is based on a completely rimless WC ceramic appliance and minimises the cleaning required.

FLOW-OPTIMISED The lateral water inlet in combination with the asymmetrical ceramic appliance sets the water in a spiral movement.

The Geberit Rimfree WC ceramic appliances offer modern standards of hygiene and ease of cleaning. The flush technology with flush guide ensures completely dynamic flushing out and reduces the amount of cleaning involved – even with the partial flush.

4

The round, flowing shapes of the Rimfree Geberit Citterio WCs and bidets fit perfectly into the series design. They offer a combination of visual clarity and functional purity.

# GEBERIT CITTERIO WCS **AND BIDETS**

|            | Hidden wall mounting     |
|------------|--------------------------|
|            | Hidden floor<br>mounting |
|            |                          |
| $\bigcirc$ | Reduced flush volume     |
|            |                          |
|            |                          |