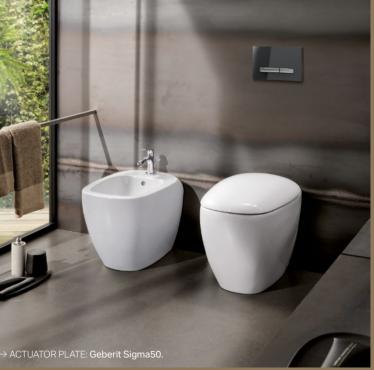

# GEBERIT **CITTERIO**

The designer range Geberit Citterio combines unusual shapes with special materials, resulting in an unmistakable design language. The premium bathroom series reflects the unique design hallmarks of the renowned Italian architect and designer Antonio Citterio: Remarkable originality meets timeless elegance and quality. Italian design with

COMFORT

ACTUATOR PLATE Geberit Sigma50. Available in different materials and colours.

> WC Geberit Citterio Rimfree WCs offer the perfect combination of design and function.

WASHBASIN CABINETS Geberit Citterio washbasin cabinets made of elegant materials and in unique colours. WASHBASINS Geberit Citterio washbasins with high-quality KeraTect glaze cover.

4

The round, flowing shapes of the Rimfree Geberit Citterio WCs and bidets fit perfectly into the series design. They offer a combination of visual clarity and functional purity.

# GEBERIT CITTERIO WCS **AND BIDETS**

|            | Hidden wall mounting     |
|------------|--------------------------|
|            | Hidden floor<br>mounting |
|            |                          |
| $\bigcirc$ | Reduced flush volume     |
|            |                          |
|            |                          |