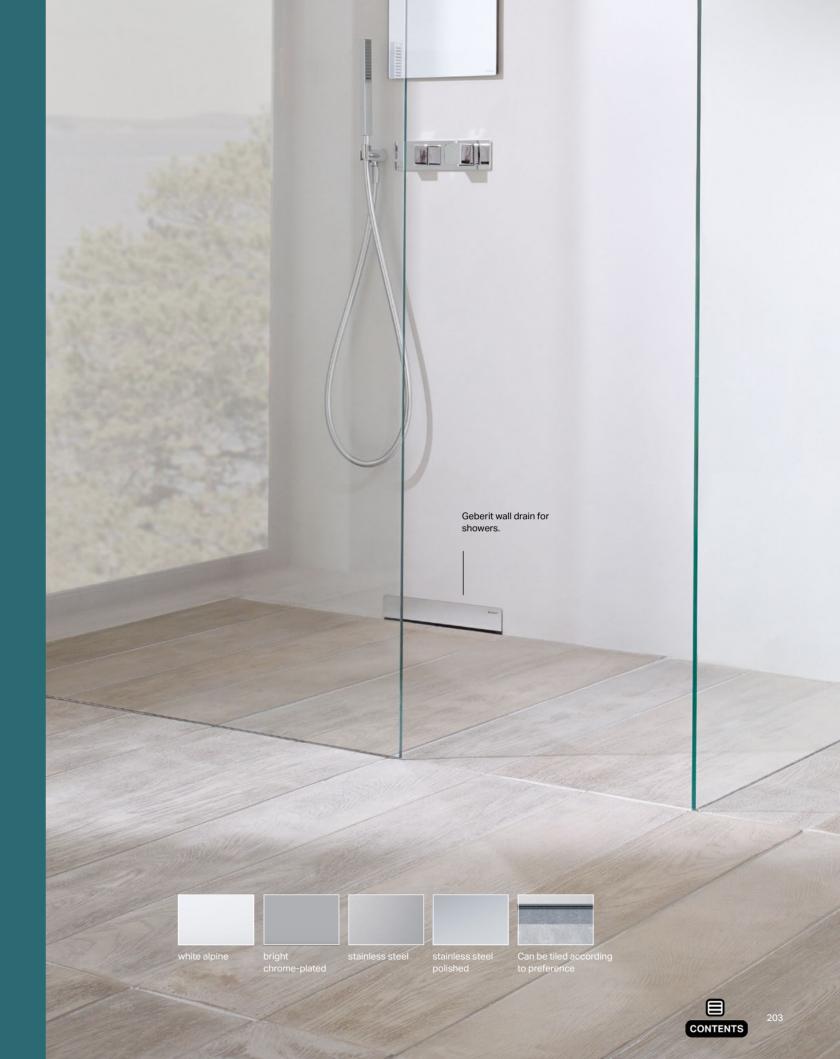

### GEBERIT WALL DRAIN FOR SHOWERS

TAKING THE FLOOR-EVEN SHOWER A STEP FURTHER The Geberit wall drain shifts the drainage of floor-even showers from the floor to behind the wall. Not only does this look very attractive, it also makes it easier to install a floor-even shower. Both the drinking water and waste water installations are behind the wall and the floor can be tiled throughout. This also makes it possible to install underfloor heating without interruption.

All that remains visible is a small cover on the wall that can be easily removed to clean the comb insert behind. The cover is available in various surface finishes and can also be tiled to match the design of the wall.

1 Discreet and very easy to clean. 2 The wall drain cover can also be tiled to match the bathroom design.

-