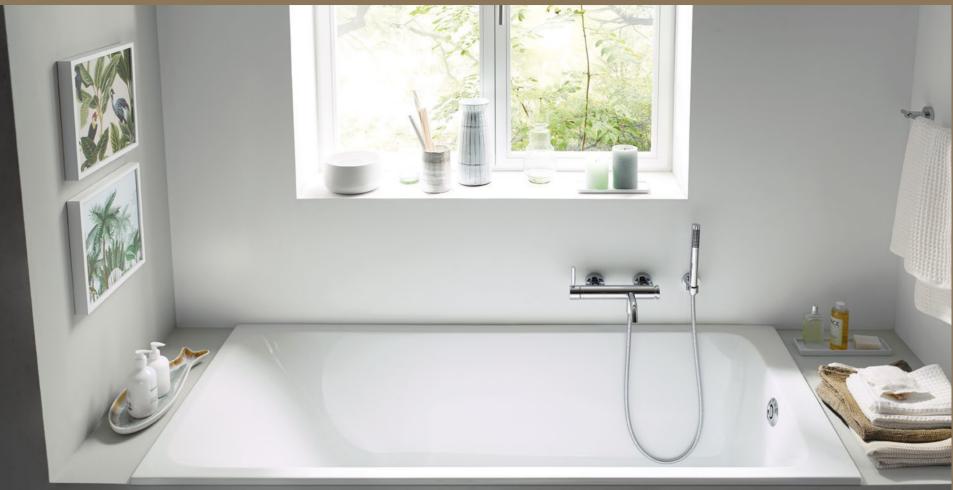

### STYLISH BATHING PLEASURE

Created in a soft organic design, the Geberit Soana bathtubs offer an indulgent bathing experience. The sense of well-being is supported by the smooth surface of the bathtub material, which keeps the water warm for longer. The bathtub is available with a waste outlet in the middle or at the narrow end. The Geberit PushControl waste and overflow is the perfect addition, with the slim design matching the outstanding comfort of the bathtub.