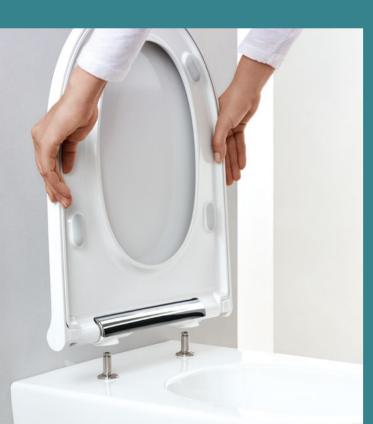

WC SEATS WITH QUICKRELEASE FUNCTION CLEANING WITHOUT DIRT TRAPS

> Lift off the lid, wipe the surface, click the lid back into place: with a removable seat and lid, the WC is much easier to keep clean all-around.

### **CLOSES ITSELF**

The durable Geberit soft-closing mechanism closes the WC lid gently and quietly. Even if it is moved too quickly, it lowers itself slowly and closes quietly. This makes for more relaxed bathroom users and also protects the material of the seat, lid and ceramic appliance.