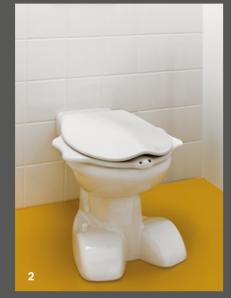

### **CHILD-FRIENDLY** WCS AND ACCESSORIES

**TOILET TRAINING MADE EASY** WC ceramic appliances with child-friendly heights and equipment help children to adapt to toilet training. The child-friendly WC ceramic appliance with feet is not just funny to look at, it also has a practical side: children whose feet do not yet touch the floor when they are sitting down can rest them on the appliance's feet. And with various surfaces and WC lids, everyone will find the perfect seat for the bathroom.

 Inviting WC seat. 2 Small children can rest their feet on the WC ceramic appliance's feet. 3 The WC seat is easy to clean, hygienic and ergonomic.
 The "ears" of the WC seat can be used as support handles. 5 Geberit baby washdown WC 280 mm. 6 Geberit child washdown WC 320 mm. 7 Geberit child washout WC 370 mm. 8 Geberit child wall-hung washdown WC.