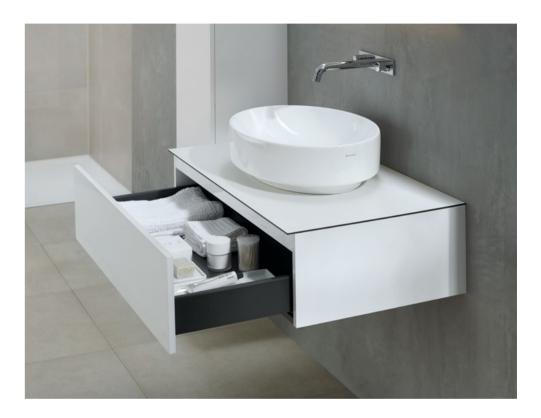

### STORAGE SPACE WITHOUT INTERRUPTION

The Geberit VariForm washbasin cabinets are compelling with compact outer dimensions and an outstanding amount of storage space - without being interrupted by a trap cutout. With variable arrangement systems, internal division can be adjusted exactly to suit personal needs.