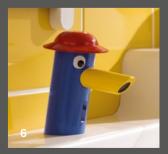

### EASY TO USE

The handle of the deck-mounted tap for child-friendly sanitary rooms is designed as a baseball cap with a peak, which makes washing hands even more fun.

### HYGIENIC

Instead of a baseball cap with a peak, the electronically controlled tap in the same design features a fixed hat.