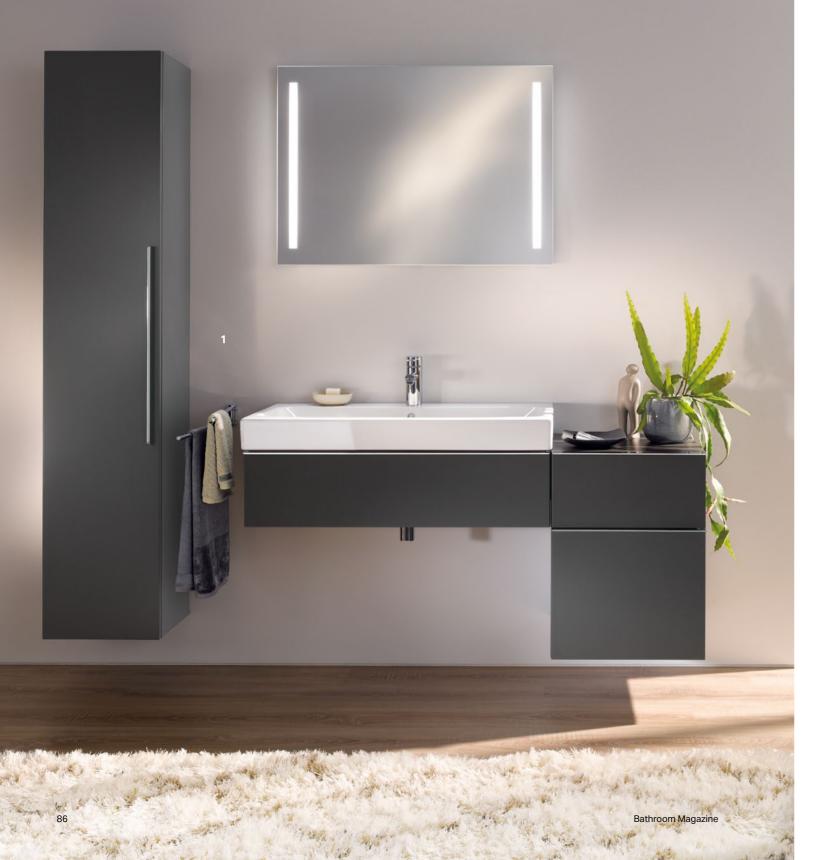

SHOWER DRAIN The Geberit wall drain is integrated in the wall.

MIRROR CABINET Mirror cabinet with discreetly integrated lighting and other useful functions.

TAP

The wall-mounted tap ensures that the entire washbasin remains free. This means surfaces where dirt and germs can accumulate – as seen commonly in the area around deck-mounted taps - are prevented.

### WASHBASIN

One of the highlights of Geberit ONE is the washbasin drain. As it is cleverly positioned at the back edge of the bowl, it is not directly in the water jet's line of fire, thus impeding the formation of limescale and water residues.

# **GEBERIT ONE** WC

The wall-hung Geberit ONE WC is both elegant and perfectly proportioned. A eureka moment comes when opening the lid, with the asymmetrical, completely rimless inner geometry of the WC ceramic appliance ensuring an outstanding, ultra-quiet TurboFlush. Thanks to the sophisticated installation technology, the height of the WC can be flexibly adjusted without needing to open up the prewall - even years after being installed.

# CLEANLINESS AND INTEGRATED FLEXIBILITY

 $\mathbf{T}$ The lid can be removed individually to ensure easy cleaning.

 $\mathbf{\Lambda}$ 

Simple removal of the WC seat ring and lid.