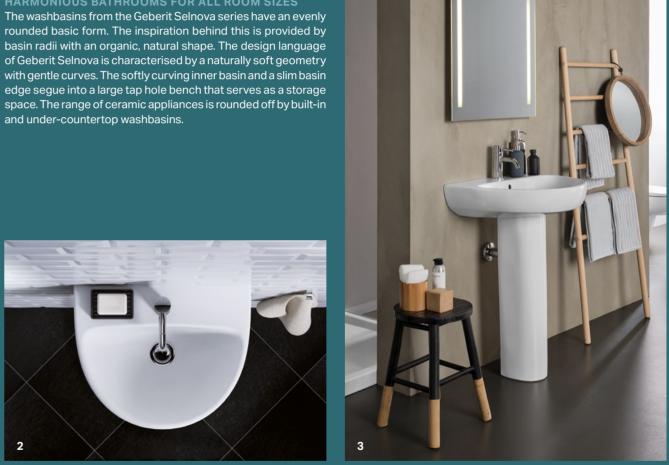

### GEBERIT SELNOVA WASHBASINS

### HARMONIOUS BATHROOMS FOR ALL ROOM SIZES

1 The soft curves of Geberit Selnova are adapted from nature. 2 Slim edge with a smooth transition to the storage space behind. **3** Washbasin solutions with a pedestal to conceal the trap.