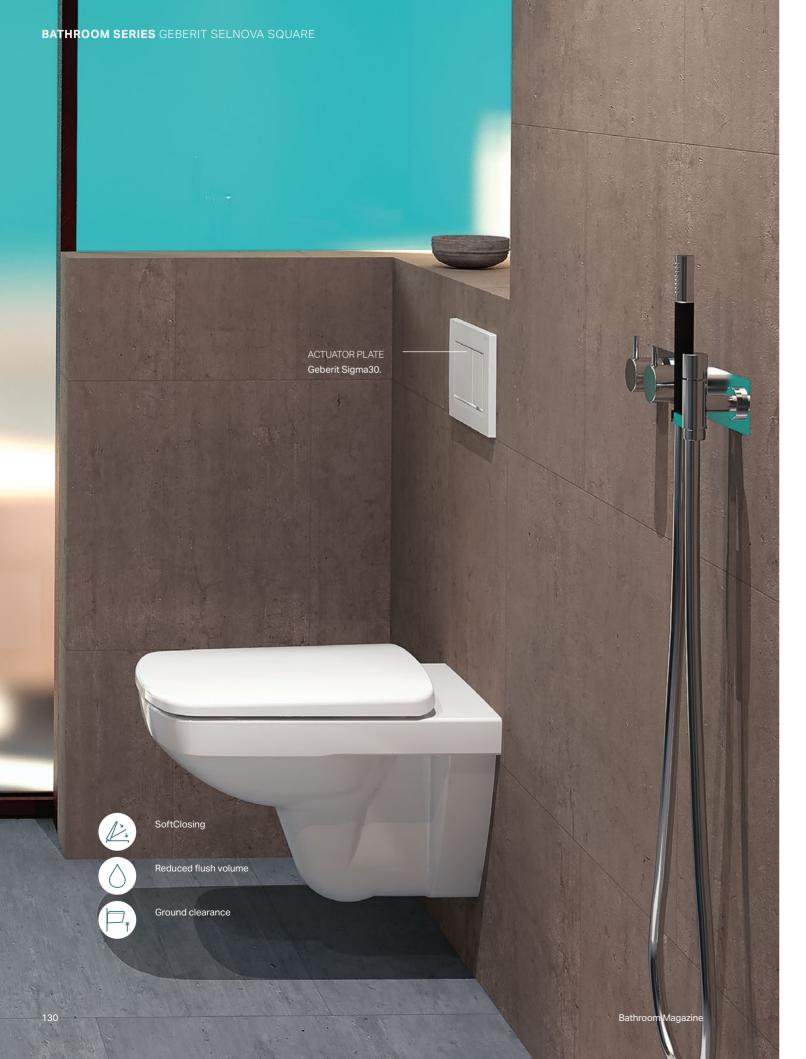

### GEBERIT **SELNOVA** SQUARE

Geberit Selnova Square's classic designs blend harmoniously into every room. This is in addition to many clever solutions for special requirements, making it very easy and affordable to get an old bathroom to shine in new splendour in all its modern glory. Corners and edges, new highlights.

An elegant pair - the integrated washbasin with particularly narrow rim combined with the washbasin cabinet.

### GEBERIT SELNOVA SQUARE **WASHBASINS SLIM AND BATHROOM FURNITURE**

The new, sleek Geberit Selnova Square washbasins combine a clear rectangular design with an organically shaped inner basin. They form a perfect unit with their washbasin cabinets and matching bathroom furniture with trendy surfaces in white high-gloss coated.

### SLEEK ELEGANCE, PERFECTLY TRIMMED

### GEBERIT SELNOVA SQUARE **BATHROOM FURNITURE**

### A CLEAN-LINED CONCEPT

Clean lines and gentle chamfering are the key features of Selnova Square bathroom furniture. The washbasins taper downwards to form a connection with the enhances the slimline, lightweight appearance of the bathroom series. The integrated, delicately curving profile handles mimic the curves formed by the fronts of the washbasins, emphasising the impression of lightness.

### **SOLUTIONS FOR A RANGE OF INSTALLATION SITUATIONS**

The fronts and bodies are available in white. The furniture can be wall-hung or floor-standing, with chrome feet or cabinets underneath, which are set skirting boards available to choose from. noticeably further back. This approach Modular side cabinets are available in a variety of shapes and sizes. The furniture is delivered fully preassembled, with the option of attaching the door hinge on either side.