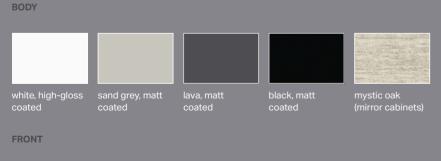

# MIRRORS AND MIRROR CABINETS

Illuminated mirrors and mirror cabinets are a real focal point in the bathroom. The Geberit Option series offers a comprehensive selection that provides the perfect soft light for your bathroom routine. Fashioning washbasin prominence in any bathroom.

# **GEBERIT OPTION** MIRRORS

Illuminated mirror elements and mirror cabinets from Geberit bring the light where you want it while also creating a homely atmosphere thanks to the pleasant lighting. The lighting concept of the Geberit Option Plus mirror is particularly convenient. It provides an optimum illumination of ceiling, face and washbasin area. The lighting can be dimmed with a sensor. An antimist function can be activated if required. Geberit Option illuminated mirror elements are available in many different sizes with a width of 40 to 120 cm.

# GEBERIT OPTION PLUS MIRROR CABINETS

1 Interior power outlet with USB connection: for recharging mobile devices. 2 All-over LED cover for soft ambient lighting. 3 Generous space for cosmetic items. 4 Practical: includes a built-in magnifying mirror and a magnetic holder. 5 Geberit Option and Option Plus are the perfect addition to Geberit ceramics and bathroom furniture.