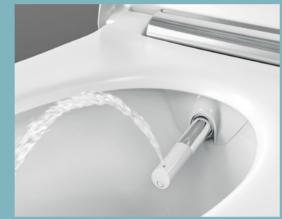

# THOROUGH FLUSHING WITH ASYMMETRICAL WATER GUIDE

RIMFREE WCS

# SIMPLER CLEANING WITHOUT A RIM

Quiet, thorough and with outstanding flushing-out performance: the asymmetrical inner geometry of the innovative Geberit TurboFlush flush technology is based on a completely rimless WC ceramic appliance and minimises the cleaning required.

FLOW-OPTIMISED The lateral water inlet in combination with the asymmetrical ceramic appliance sets the water in a spiral movement.

The Geberit Rimfree WC ceramic appliances offer modern standards of hygiene and ease of cleaning. The flush technology with flush guide ensures completely dynamic flushing out and reduces the amount of cleaning involved – even with the partial flush.

# WC

When the WC is flushed, TurboFlush ensures that the water flows laterally into the ceramic appliance and spirals through its interior. Thanks to the optimised way in which the flow of water is guided, the flush is not just very quiet, but also extremely thorough.