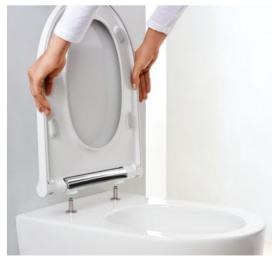

WC SEATS WITH QUICKRELEASE FUNCTION CLEANING WITHOUT DIRT TRAPS

> Lift off the lid, wipe the surface, click the lid back into place: with a removable seat and lid, the WC is much easier to keep clean all-around.

### **CLOSES ITSELF**

The durable Geberit soft-closing mechanism closes the WC lid gently and quietly. Even if it is moved too quickly, it lowers itself slowly and closes quietly. This makes for more relaxed bathroom users and also protects the material of the seat, lid and ceramic appliance.

# CLEANLINESS AND INTEGRATED FLEXIBILITY

 $\mathbf{T}$ The lid can be removed individually to ensure easy cleaning.

 $\mathbf{\Lambda}$ 

Simple removal of the WC seat ring and lid.