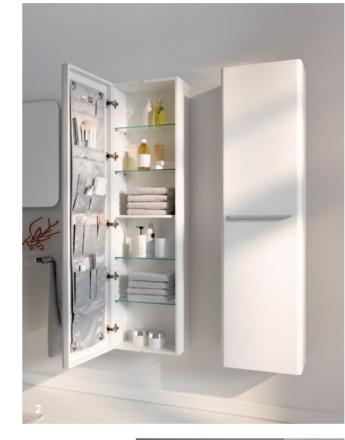

# WHERE AM I GOING TO PUT ALL MY BATHROOM TREASURES?

Jars, tubes and pots, sponges and brushes: I love beauty products. But where am I going to put all my cosmetics in the bathroom? And how will I find my favourite products when I need them again?

There's no such thing as too much space in the bathroom. But a lot of bathrooms are not as big as their users would like. Geberit offers spacesaving furniture and shelf surfaces that use the available space perfectly and make it simple to keep things tidy.

# APOTHECARY CABINETS

# **PILING HIGH** FOR EXTRA STORAGE SPACE

They have been proving their worth in the kitchen for a long time, now apothecary cabinets are also conquering the bathroom. With good reason: the Geberit Acanto tall cabinets with apothecary pull-out offer plenty of storage space without taking up too much floor area. Thanks to the pull-out mechanism, cosmetic products can be stored tidily and are always at hand.