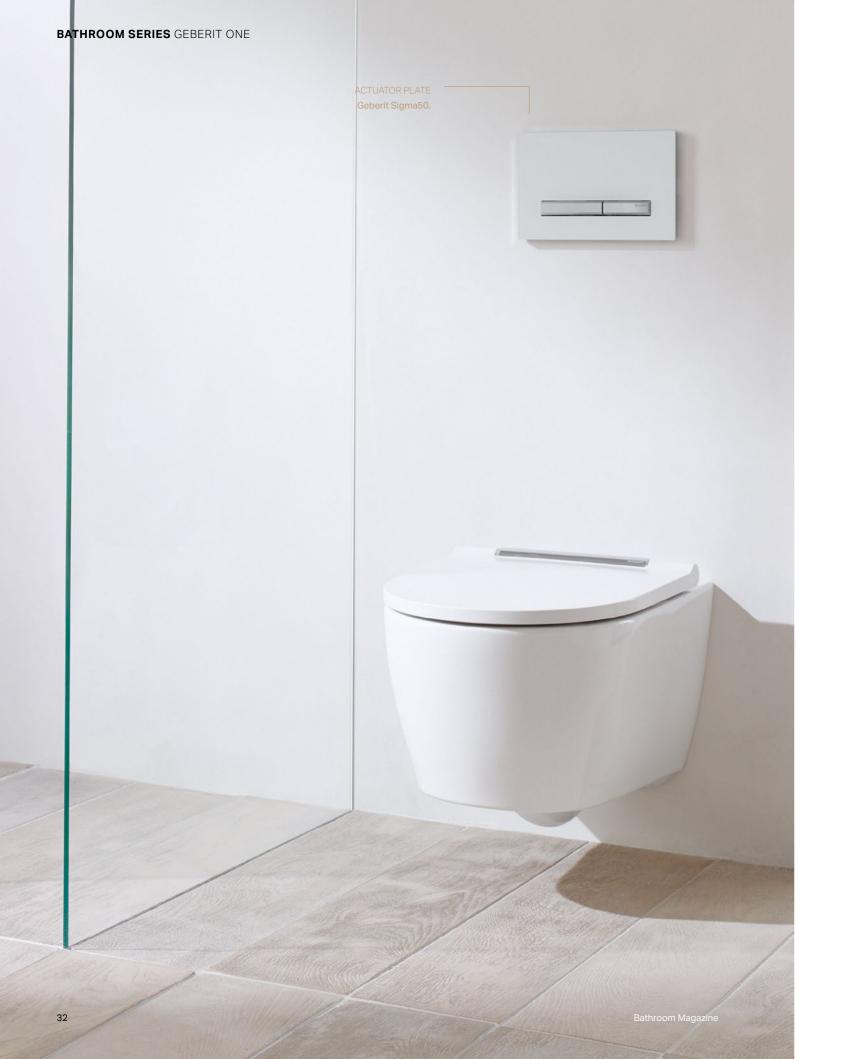

# GEBERIT ONE

Geberit ONE is a pioneering, fully integrated and comprehensive solution for the entire bathroom. This is made possible by integrating many components behind the wall. Cleverly combined in a single system, Geberit ONE has the chance to demonstrate its many benefits – both obvious and hidden. This means greater cleanliness, more space and greater flexibility in the bathroom. Functional design for a better quality of life. For the bathroom of the future.

# A GLIMPSE O THE FUTURE

Geberit ONE is showing the possibilities of the future bathroom. It is a pure prewall construction that combines know-how in sanitary technology with design expertise.

> ACTUATOR PLATE Geberit Sigma50.

# **GEBERIT ONE** WC

The wall-hung Geberit ONE WC is both elegant and perfectly proportioned. A eureka moment comes when opening the lid, with the asymmetrical, completely rimless inner geometry of the WC ceramic appliance ensuring an outstanding, ultra-quiet TurboFlush. Thanks to the sophisticated installation technology, the height of the WC can be flexibly adjusted without needing to open up the prewall - even years after being installed.