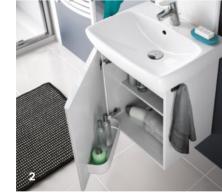

# WHERE AM I GOING TO PUT ALL MY BATHROOM TREASURES?

Jars, tubes and pots, sponges and brushes: I love beauty products. But where am I going to put all my cosmetics in the bathroom? And how will I find my favourite products when I need them again?

There's no such thing as too much space in the bathroom. But a lot of bathrooms are not as big as their users would like. Geberit offers spacesaving furniture and shelf surfaces that use the available space perfectly and make it simple to keep things tidy.

### STORAGE SPACE WITHOUT INTERRUPTION

The Geberit VariForm washbasin cabinets are compelling with compact outer dimensions and an outstanding amount of storage space - without being interrupted by a trap cutout. With variable arrangement systems, internal division can be adjusted exactly to suit personal needs.