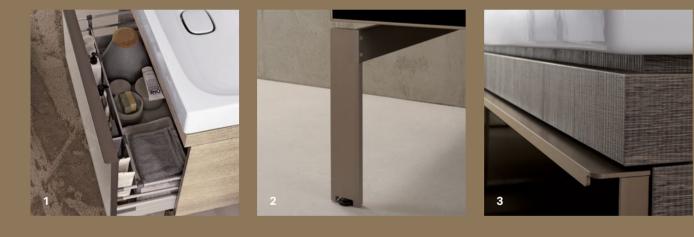

### FURNITURE TO EXPRESS YOUR INDIVIDUALITY

The Geberit Acanto bathroom furniture offers freedom of design and functional excellence. Following extensive tests with consumers, the series has been developed to meet the widest variety of everyday needs. The inside of the furniture is surprisingly flexible, with the arrangement of the drawers, compartments and shelves creating an uncluttered environment. Magnetic boards – which can be mounted on the wall – enable storage trays or brackets to be attached precisely where the cosmetic items are needed. The innovative concept transforms the mirror cabinet above the washbasin into a beauty centre with a built-in magnifying mirror offering greater versatility.

The designers of the bathroom furniture placed a particular emphasis on a modern combination of different materials and surfaces such as glass, metal, painted and wood finishes, not to mention the individual composition of the different furniture types.

GEBERIT ACANTO BATHROOM FURNITURE COLOURS AND SURFACES

The additional drawer insert makes the washbasin cabinet even more versatile.
 Practical: Mirror cabinet with innovative features, supplemented by a wall shelf for cosmetics.
 The tall cabinet with pull-out unit provides well-organised storage space for your cosmetics and bathroom textiles.

Moisture-resistant

SoftClosing drawers/ excerpts