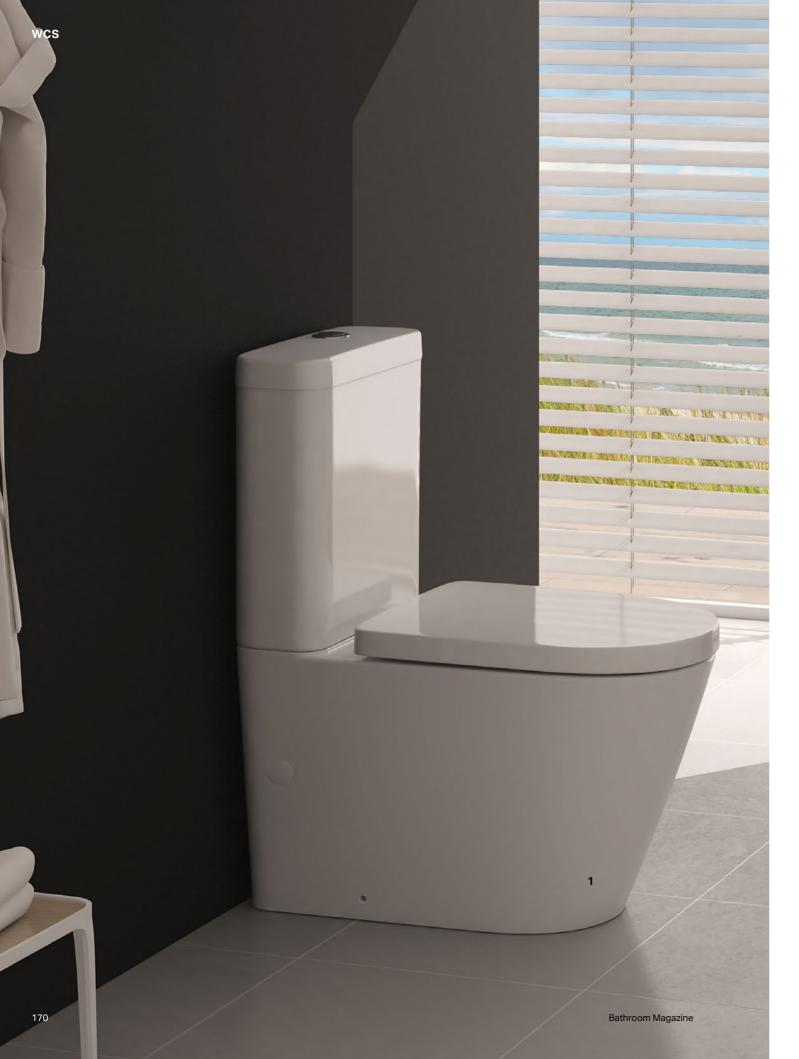

### GEBERIT ETERNITY WC

### CLEAR LINES AND SOFT GEOMETRIC FORMS

The Geberit Eternity close coupled WC suite gives any bathroom a clean and dynamic touch with its fully shrouded design.

**1** A dynamic statement in the bathroom: the Geberit Eternity close coupled WC for exposed cistern with bottom water inlet.