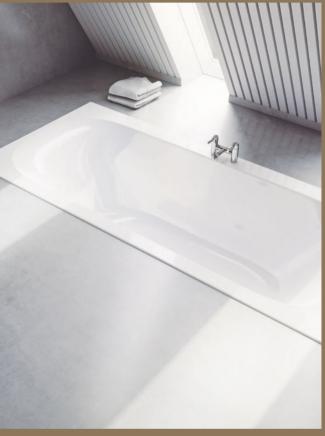

# BATHTUBS AND SHOWER TRAYS

A comfortable bathtub and a spacious shower area are very important to bathroom customers. A shower in the morning is the perfect way to start the day – and who doesn't enjoy relaxing in a warm bath? Geberit offers bathtubs and shower trays that bring a touch of wellness into every bathroom, regardless of the floor plan.

BATHTUB Geberit Soana

### Bathroom Magazin

TRAYS A pleasant warmth relaxes the limbs while enchanting fragrances pamper the senses. Taking a bath or enjoying your daily shower in your own bathroom

Pure wellness in warm water.

# BATHTUBS **AND SHOWER**

- means peace, tranquillity and relaxation. In other words,
- the most beautiful breaks that everyday life has to offer.

 Warm temperature of the surface

 Durable, long-lasting material