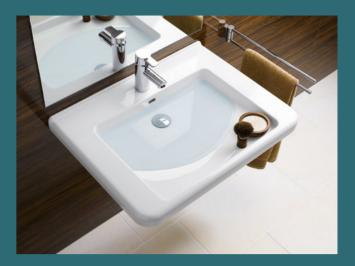

### GEBERIT SELNOVA WASHBASINS

### HARMONIOUS BATHROOMS FOR ALL ROOM SIZES

1 The soft curves of Geberit Selnova are adapted from nature. 2 Slim edge with a smooth transition to the storage space behind. **3** Washbasin solutions with a pedestal to conceal the trap.