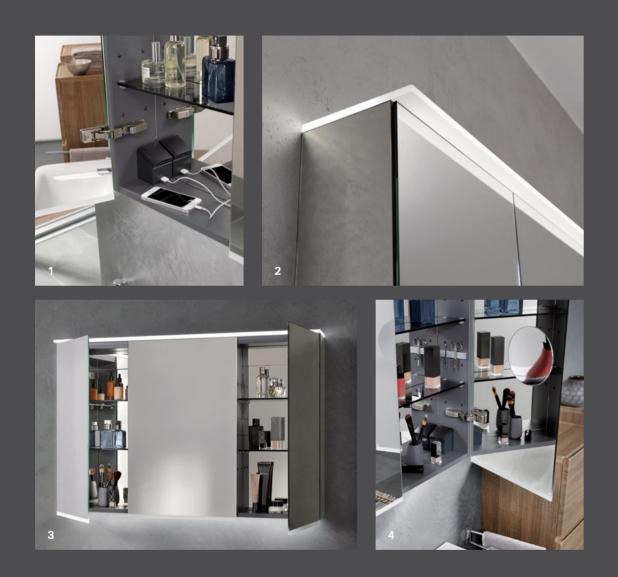

# GEBERIT OPTION PLUS MIRROR CABINETS

1 Interior power outlet with USB connection: for recharging mobile devices. 2 All-over LED cover for soft ambient lighting. 3 Generous space for cosmetic items. 4 Practical: includes a built-in magnifying mirror and a magnetic holder. 5 Geberit Option and Option Plus are the perfect addition to Geberit ceramics and bathroom furniture.

### COMPARISON GEBERIT OPTION MIRROR CABINETS

LED lighting, power socket and

suitable for all series.

double-mirrored doors, mechanical switch, moveable glass shelves,

Direct and indirect LED lighting and sensor switch, separate sensor switch for upper and bottom light, mirrored body, moveable glass shelves, suitable for all series.

### GEBERIT OPTION PLUS

Mirrored back inner wall, magnifying mirror, power socket with USB port and magnetic holder, separate sensor switch for upper and bottom light, mirrored body, moveable glass shelves, suitable for all series.