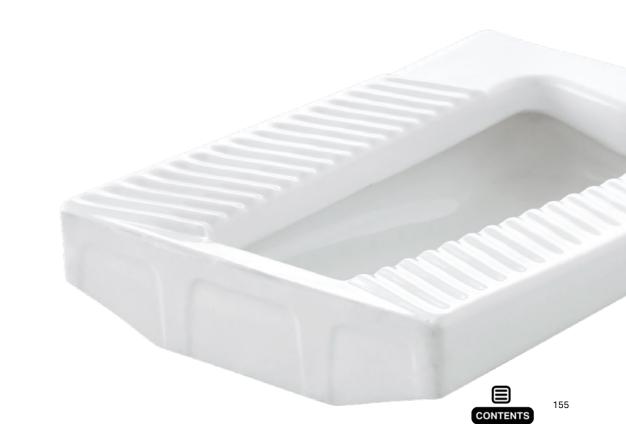

### SQUATTING PAN

In certain cases, people require squatting pans which are built into the floor.

### NO CONTACT WITH THE SANITARY CERAMIC Squatting pans are seen by many people as a hygienic alternative to the sitting WC, as there is no direct skin contact with the WC ceramic.

### SURFACE-EVEN INSTALLATION IN THE FLOOR Geberit Publica squatting pans are designed for surface-even installation in the floor and for installing with a Geberit Sigma concealed cistern. The pan is installed in a closed-off mortar bed.