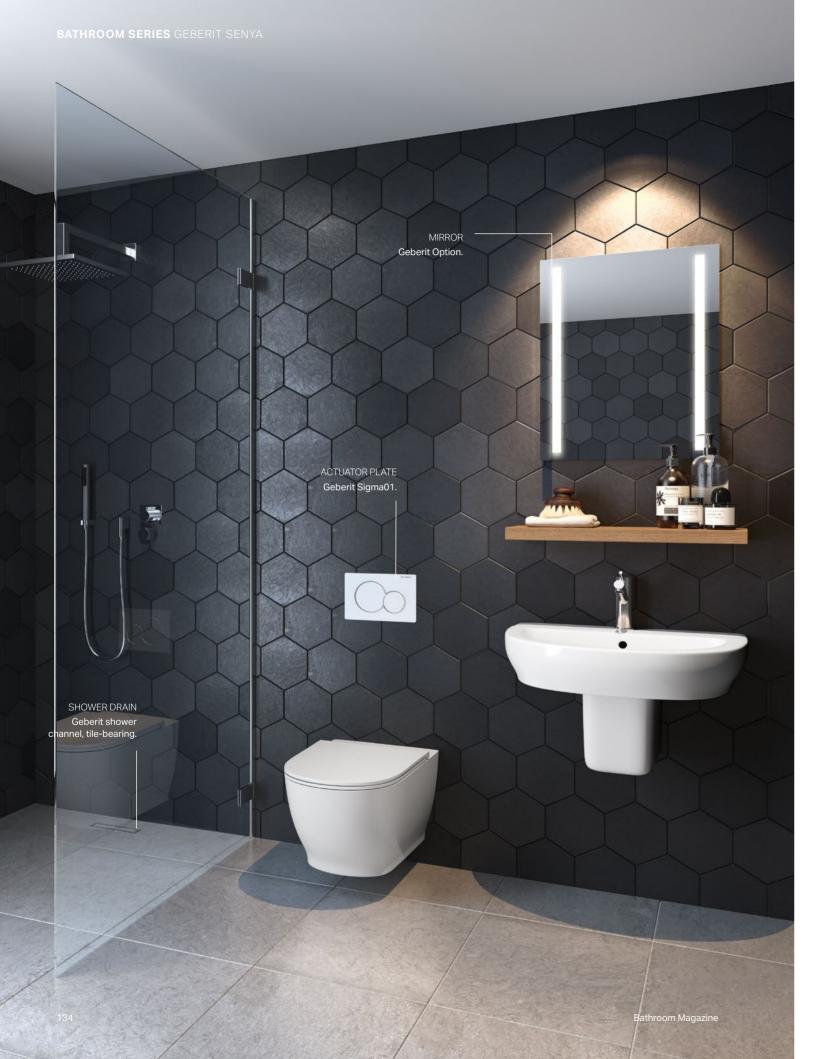

### GEBERIT SENYA

Geberit Senya matches every possible bathroom style with its modern look and clean lines. The generously sized ceramics suit even ample sized bathrooms, but they are also an elegant statement in smaller spaces. Geberit Senya offers an option for any taste and room layout, the choice is yours. Contemporary style, universally applicable.

## GEBERIT SENYA **WCS AND BIDETS**

ACTUATOR PLATE

Geberit Sigma50.

1 The wall-hung WC and bidet give any bathroom a spacious atmosphere. 2 Close-coupled WC suite. 3 The floor-standing back-to-wall WC and bidet.

### A VERSATILE AND WELCOMING AMBIENCE

Geberit Senya offers an option for any taste and room layout. If you prefer a floor-standing or rather a wall-hung WC, or even a close-coupled WC suite, Geberit Senya has it. The comfortably sized ceramics give any bathroom a generous appearance.

MIRROR CABINET Geberit Option Plus.

Geberit Senya is not only a match for private bathrooms, but also for hotels, semi-public or public bathrooms.