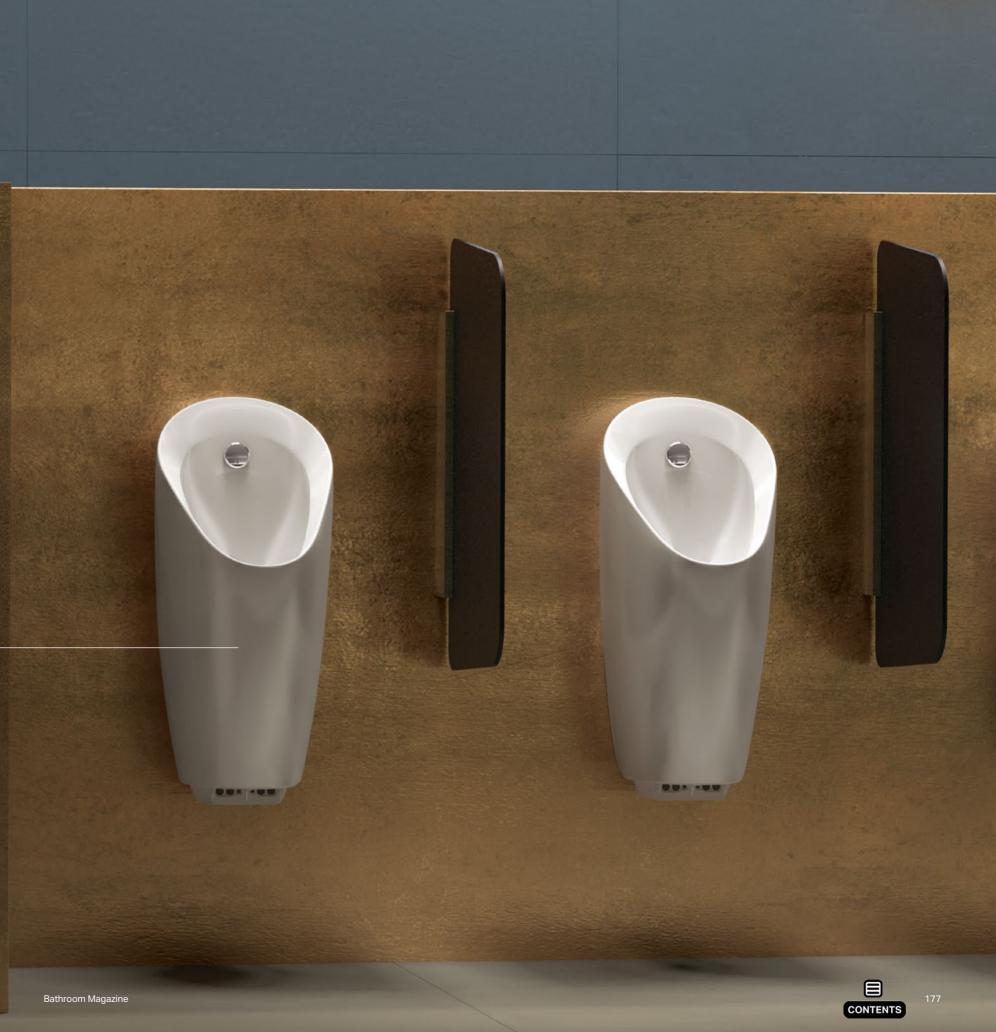

# GEBERIT URINAL SYSTEM

The Geberit urinal system is impressively diverse. Nonetheless, all the components are optimally coordinated with one another. Even under frequent use, the system is highly reliable, it is easy to service and it ensures minimal water consumption without compromising hygiene. It is the perfect solution for any location and situation. Suits every need.

Bathroom Magazine

172

The Geberit urinal system lets you combine as you please: Geberit urinal ceramics, urinal flush controls and divisions. It offers aesthetic solutions cast in one mould. They are timelessly subtle and therefore perfect for any setting.

URINAL SYSTEM GEBERIT PREDA AND SEL

GEBERIT URINAL CERAMICS

Uniform design concept of the compact urinal Preda and the robust urinal Selva.

The urinals are available with concealed or integrated urinal control and with mains, battery or self-sustaining operation. Additionally, they are also available as a waterless solution.

Type 30

Type 50

An ample selection of looks and functions: touchless and manual