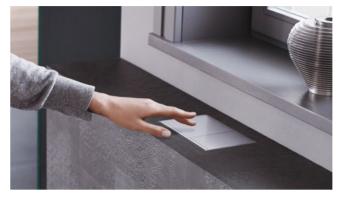

**TOUCHLESS FLUSH ACTUATION** The touchless flush actuation is less prone to dirt and reduces the risk of germ transmission. SIGMA80 TOUCHLESS The multiple awards winning actuator plate Geberit Sigma80 works with an IR sensor and meets the strictest hygiene requirements.