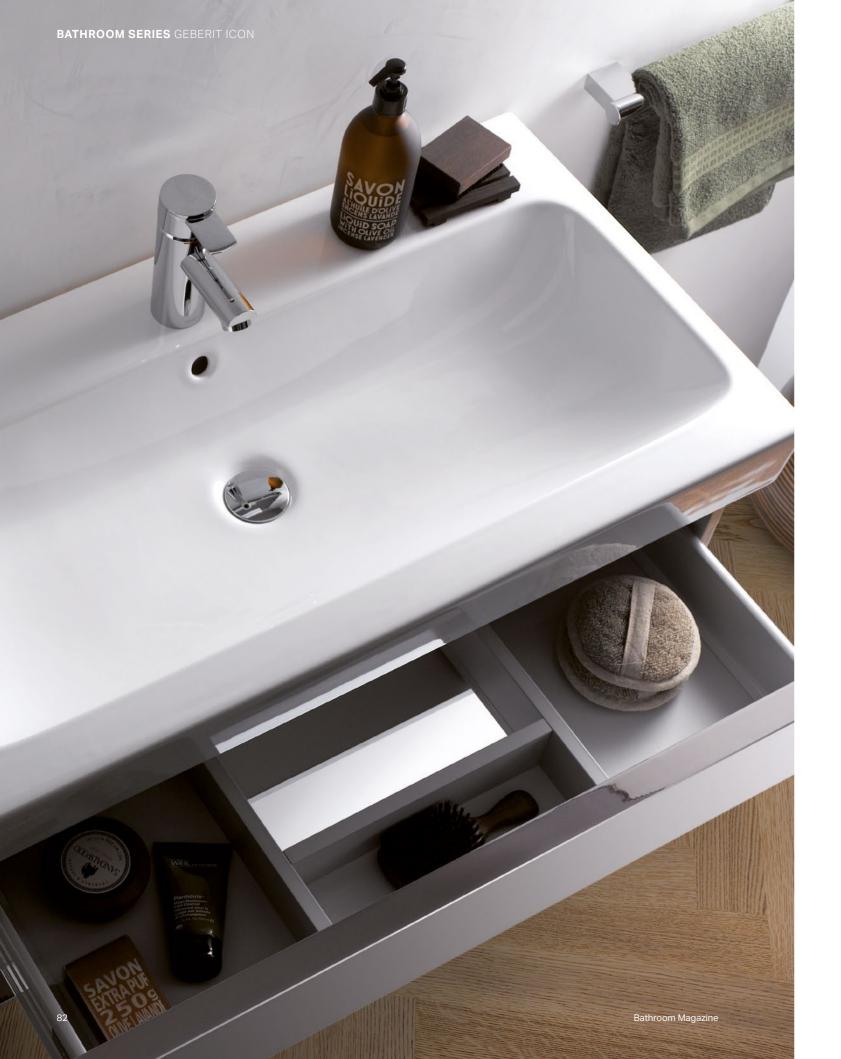

### **GEBERIT ICON WASHBASINS**

CONTOURS

### THE GEBERIT ICON WASHBASINS ARE DEFINED BY CLEAR, GEOMETRIC LINES ALONG THE OUTER

This flexibility in room design is a unique opportunity to combine sanitaryware, furniture and illuminated mirrors.