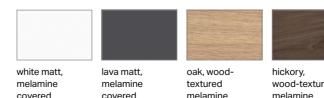

### FOR WASHBASIN AREAS WITH STYLE AND STORAGE SPACE

The calm, understated design of the Geberit VariForm washbasin cabinets gives the washbasin area a sense of lightness and perfectly complements the lean, modern design of the washbasins. The modular system permits flexible planning adjusted to the space. The narrow washbasin cabinet is obtainable in widths of 75 and 90 cm, each with one drawer. The elements are additionally available as a set with a low cabinet of the same construction height or in an L-shape with a larger low cabinet. If even more storage space or two washbasins are required in the bathroom, different combinations can be connected with each other according to preference. The furniture comes in a wide range of colours - white, lava, oak and hickory - and therefore blends in harmoniously with a wide range of furnishing styles.