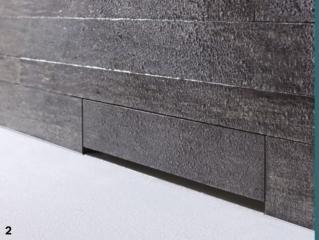

### GEBERIT WALL DRAIN FOR SHOWERS

TAKING THE FLOOR-EVEN SHOWER A STEP FURTHER The Geberit wall drain shifts the drainage of floor-even showers from the floor to behind the wall. Not only does this look very attractive, it also makes it easier to install a floor-even shower. Both the drinking water and waste water installations are behind the wall and the floor can be tiled throughout. This also makes it possible to install underfloor heating without interruption.

All that remains visible is a small cover on the wall that can be easily removed to clean the comb insert behind. The cover is available in various surface finishes and can also be tiled to match the design of the wall.

1 Discreet and very easy to clean. 2 The wall drain cover can also be tiled to match the bathroom design.

-