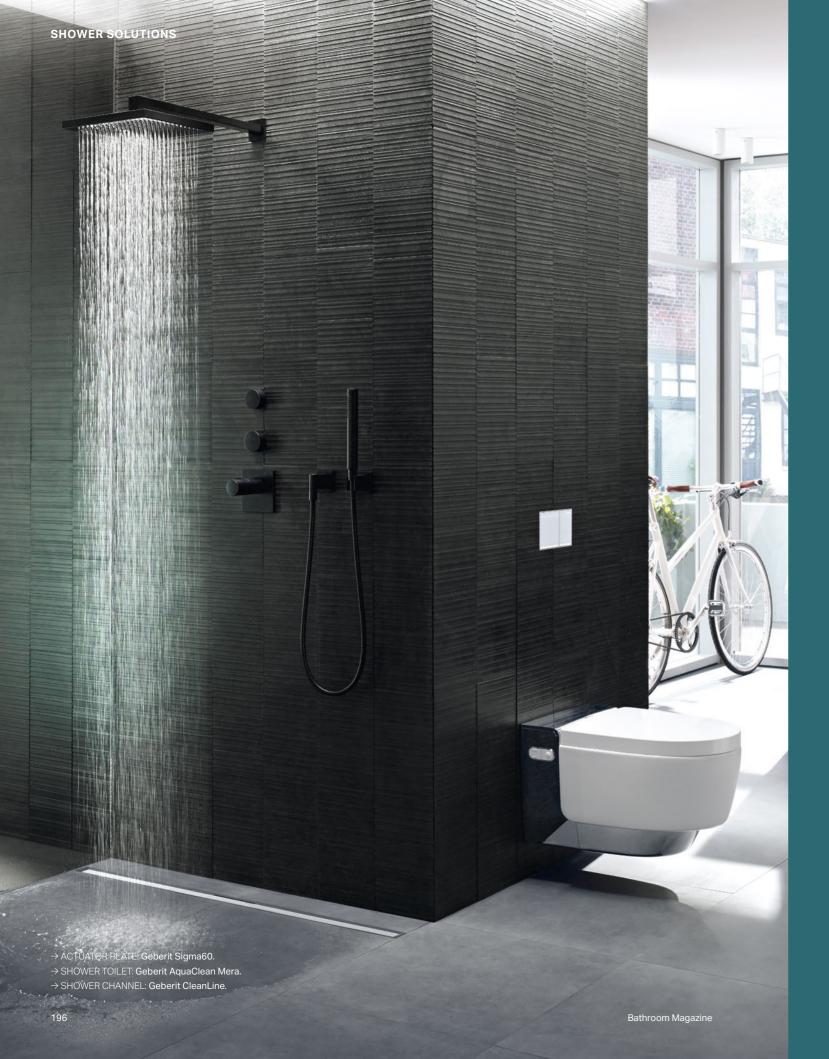

# SHOWER SOLUTIONS

- 198 GEBERIT OLONA
- 200 GEBERIT CLEANLINE
- 202 GEBERIT WALL DRAIN

#### **GEBERIT ACTUATOR PLATES**

Geberit actuator plates give every bathroom unique accents. Either round or geometric in shape, topquality materials and trendy surfaces enhance every bathroom.

SIGMA

#### **GEBERIT AQUACLEAN**

Timeless, elegant design and concealed technology make Geberit AquaClean shower toilets genuine lifestyle accessories which convince users in terms of both look and function. A modern, stylish toilet equipped with exceptional functions.

GEBERIT AQUACLEAN SELA The classic shower toilet functions in puristic, elegant design for aesthetes who are style conscious.

CLEANLINESS