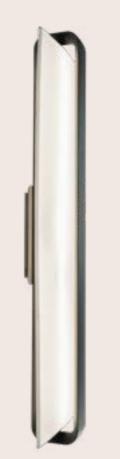

# WYNWOOD WALL LAMP

Timeless elegance and metropolitan charm for the Wynwood lamp. A key element that enhances the space with its warm light.

SOLID BEECH WOOD DYED SMOKED GRAY

#### COMPOSITION

Wall lamp with lamp body in solid beech wood dyed Smoked Gray shaped with CNC technology with variable section and regular curve.

Adjustable lampshade in white linen and

plexiglass and metal details with bronzed finishing. Plate for wall fixing in metal with bronzed finishing. 35 cm 22 cm 13 25/32 in 8 21/32 in