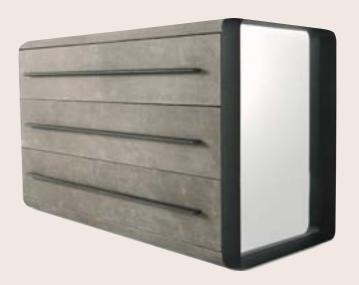

# WYNWOOD DRAWER UNIT

Combining functionality and style, Wynwood chest of drawers completes the bedroom with its linear silhouette. The brown and gray smoky shades lend the piece a sophisticated elegance with a metropolitan accent.

#### COMPOSITION

Drawer unit with structure in curved multilayer wood panels covered in cat. B Nabuk leather L.08.04 Sand.

Solid beech wood dyed Smoked Gray shaped with variable section, regular curves and finger joints with CNC technology, installed onto a panel with retractable pins.

Side panels in shaped multilayer wood covered in natural mirror.

Back panel in shaped multilayer wood, covered in beige microfiber.

Drawers' front panel in multilayer wood covered in cat. B Nabuk leather L.08.04 Sand.

Internal structure with multilayer wood panels covered in beige microfiber and quilted bottom. Opening with shaped handle in solid beech wood dyed Smoked Gray and drawer rails with soft closing.