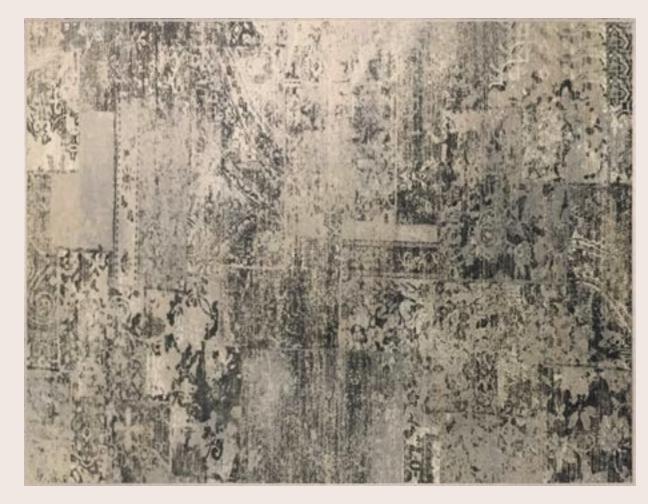

# VINTAGE RUG

400 cm / 157 31/64 in

### VIN.571.CMX

### COMPOSITION

Printed cotton rug with vintage pattern. Nylon thread edging in the same colour.

300 cm / 118 7/64 in

GIANFRANCO FERRÉ HOME An exclusive collection by Jumbo Group

Via Montesolaro 14b 22063 Cantù (CO) Italy