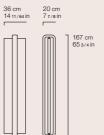

# WYNWOOD WALL LAMP

Timeless elegance and metropolitan charm for the Wynwood lamp. A key element that enhances the space with its warm light.

SOLID BEECH WOOD DYED SMOKED GRAY

# WYN.641.ASX

#### COMPOSITION

Wall lamp with lamp body in solid beech wood dyed Smoked Gray shaped with CNC technology with variable section and regular curve.

Adjustable lampshade in white linen and

plexiglass and metal details with bronzed finishing. Plate for wall fixing in metal with bronzed finishing. 35 cm 22 cm 13 25/32 in 8 21/32 in

164 cm 64 9/16 in

Warm LED light and direct power supply. Ultra slim transformer hidden in the base.