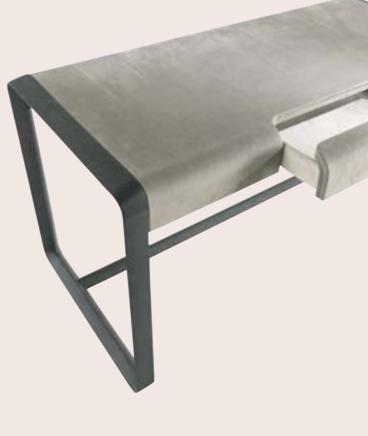

# MINI BENCH

Iconic and versatile, the bench completes the Mini line with its inviting design. Upholstered in nubuck in a seductive dove-gray shade, it offers an additional seat, combining aesthetic and functionality.

#### COMPOSITION

Bench with structure in shaped multilayer panels, padded in polyurethane foam and dacron.

Legs in solid beech wood with retractable pins.

Covering in cat. B Nabuk leather L.08.04 Sand. Seat with decorative stitching in nylon thread.