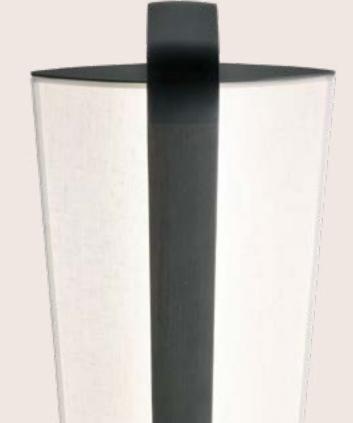

# WYNWOOD FLOOR LAMP

Timeless elegance and metropolitan charm for the Wynwood lamp. A key element that enhances the space with its warm light.

SOLID BEECH WOOD DYED SMOKED GRAY

#### COMPOSITION

Floor lamp with lamp body in solid beech wood dyed Smoked Gray shaped with CNC technology with variable section and regular curve.

Adjustable lampshade in white linen and plexiglass and metal details with bronzed

finishing. Round base in metal with bronzed finishing.

Warm LED light and direct power supply. 1.5-mt wire with foot switch. Ultra slim transformer hidden in the base.

 $\bigcirc$ 