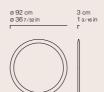

# VINTAGE RUG

400 cm / 157 31/64 in

### VIN.571.CMX

### COMPOSITION

Printed cotton rug with vintage pattern. Nylon thread edging in the same colour.

300 cm / 118 7/64 in

GIANFRANCO FERRÉ HOME An exclusive collection by Jumbo Group

Via Montesolaro 14b 22063 Cantù (CO) Italy