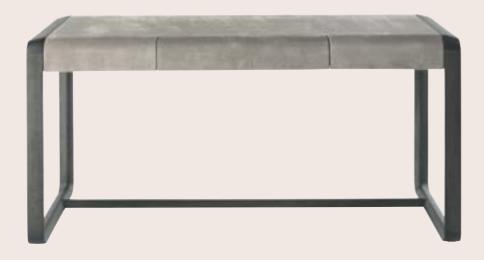

# MINI BENCH

Iconic and versatile, the bench completes the Mini line with its inviting design. Upholstered in nubuck in a seductive dove-gray shade, it offers an additional seat, combining aesthetic and functionality.

Leather NABUK L.08.04 SAND cat. B

# MIN.561.CBX

#### COMPOSITION

Bench with structure in shaped multilayer panels, padded in polyurethane foam and dacron.

Legs in solid beech wood with retractable pins.

Covering in cat. B Nabuk leather L.08.04 Sand. Seat with decorative stitching in nylon thread.