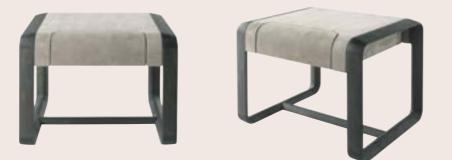

# MINI BENCH

Iconic and versatile, the bench completes the Mini line with its inviting design. Upholstered in nubuck in a seductive dove-gray shade, it offers an additional seat, combining aesthetic and functionality.

#### COMPOSITION

Bench with structure in shaped multilayer panels, padded in polyurethane foam and dacron.

Legs in solid beech wood with retractable pins.

Covering in cat. B Nabuk leather L.08.04 Sand. Seat with decorative stitching in nylon thread.