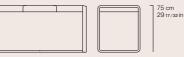

#### 204 cm / 80 5/16 in

\_\_\_\_\_ \_\_\_

111 cm 43 45/64 in 49 cm 19 19/64 in