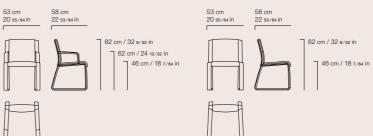

# WYNWOOD CHAIR

A minimalist aesthetic and a comfortable seat emphasized by the sensual nubuck upholstery for the Wynwood chair. Height, size and design are studied to complement refined but sober desks or dining tables.

### WYN.132.ABX

### WYN.131.ABX