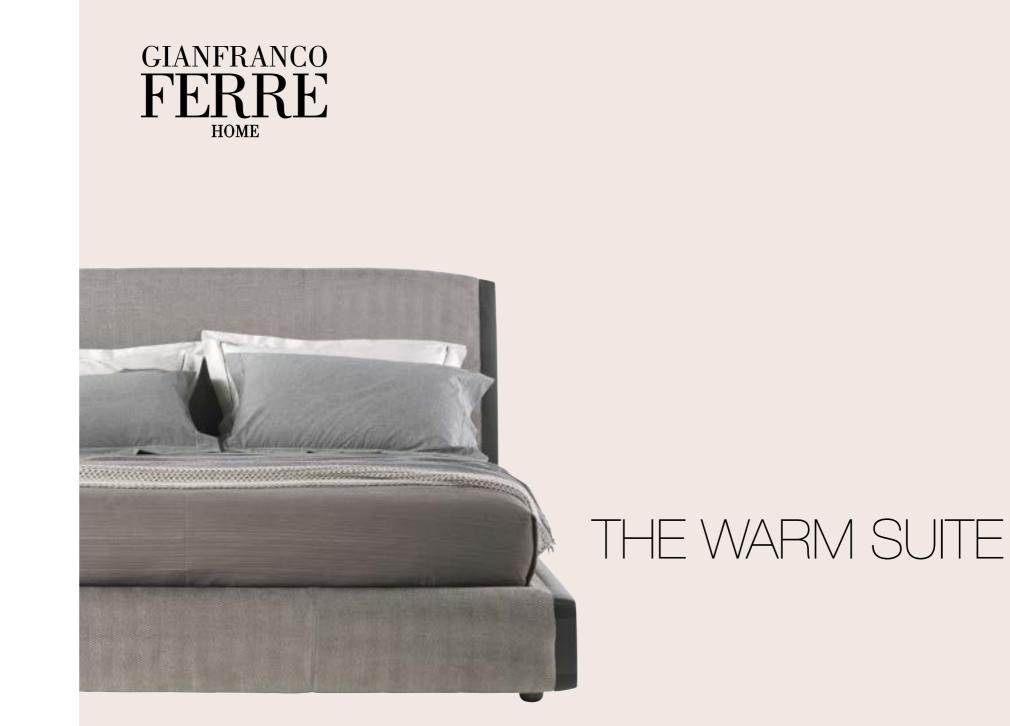

# WYNWOOD BED

A sinuous yet solid piece of furniture with a compact volume, Wynwood bed combines comfort and aesthetic thanks to its refined and elaborate design. With a headboard upholstered in gray herringbone fabric, referring to the world of men's tailoring, the bed is equipped with a storage compartment that confirms its functional qualities.

SOLID BEECH WOOD DYED SMOKED GRAY Fabric WOVEN 20.01 CHEVRON GRAY cat. A