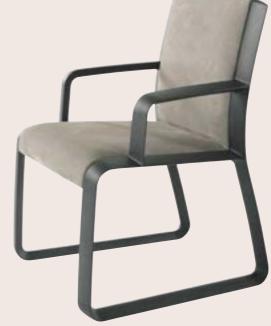

# WYNWOOD CHAIR

A minimalist aesthetic and a comfortable seat emphasized by the sensual nubuck upholstery for the Wynwood chair. Height, size and design are studied to complement refined but sober desks or dining tables.

SOLID BEECH WOOD DYED SMOKED GRAY Leather NABUK L.08.04 SAND cat. B

#### COMPOSITION

Chair with armrests with structure in solidSand.beech wood dyed Smoked Gray shapedwood,with variable section, irregular curves andcoverafinger joints with CNC technology, installedSand.onto a panel with retractable pins.For year

Seat frame with panels in curved multilayer wood and interwoven elastic belts, padded with polyurethane foam and Dacron, covered in cat. B Nabuk leather L.08.04

#### N.IJI.ADA

Sand. Back panel in curved multilayer wood, padded with polyurethane foam and covered in cat. B Nabuk leather L.08.04 Sand.

For version with arms, armrests in solid beech wood dyed Smoked Gray shaped with variable section and irregular curves with CNC technology, installed onto a structure with shaped finger joint.