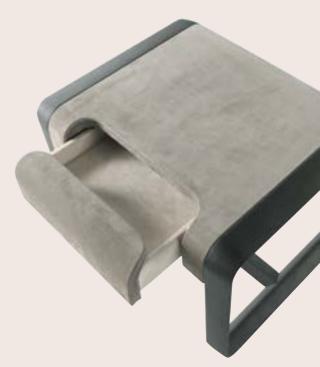

# MINI BENCH

Iconic and versatile, the bench completes the Mini line with its inviting design. Upholstered in nubuck in a seductive dove-gray shade, it offers an additional seat, combining aesthetic and functionality.

#### COMPOSITION

Bench with structure in shaped multilayer panels, padded in polyurethane foam and dacron.

Legs in solid beech wood with retractable pins.

Covering in cat. B Nabuk leather L.08.04 Sand. Seat with decorative stitching in nylon thread.