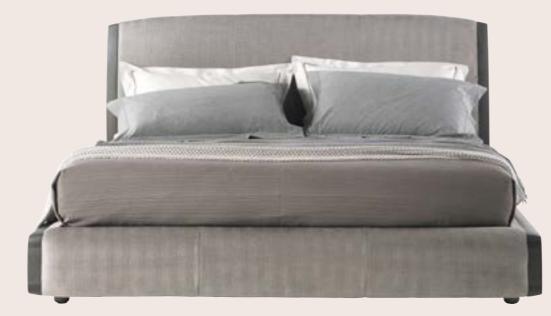

# WYNWOOD BED

A sinuous yet solid piece of furniture with a compact volume, Wynwood bed combines comfort and aesthetic thanks to its refined and elaborate design. With a headboard upholstered in gray herringbone fabric, referring to the world of men's tailoring, the bed is equipped with a storage compartment that confirms its functional qualities.

SOLID BEECH WOOD DYED SMOKED GRAY Fabric WOVEN 20.01 CHEVRON GRAY cat. A

### WYN.312.ACX

#### COMPOSITION

Bed with headboard panel in curved multilayer wood padded with polyurethane foam and covered in cat. A Woven fabric 20.01 Chevron Gray.

Solid beech wood dyed Smoked Gray shaped with variable section, irregular curves and finger joints with CNC technology, installed onto a panel with retractable pins.

Bed frame panels in curved multilayer wood covered in dacron and cat. A Woven fabric 20.01 Chevron Gray. Solid beech wood dyed Smoked Gray shaped with variable section, irregular curves and finger joints with CNC technology, installed onto a panel with retractable pins.

Lateral storage compartments entirely covered in cat. A Woven fabric 20.01 Chevron Gray.

Base for mattress in multilayer wood with ventilation holes, covered in beige microfiber.

#### 204 cm / 80 5/16 in

\_\_\_\_\_ \_\_\_

111 cm 43 45/64 in 49 cm 19 19/64 in