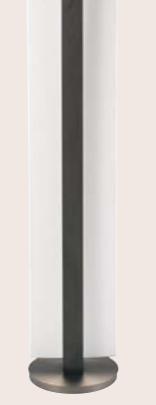

# WYNWOOD FLOOR LAMP

Timeless elegance and metropolitan charm for the Wynwood lamp. A key element that enhances the space with its warm light.

SOLID BEECH WOOD DYED SMOKED GRAY

#### COMPOSITION

Floor lamp with lamp body in solid beech wood dyed Smoked Gray shaped with CNC technology with variable section and regular curve.

Adjustable lampshade in white linen and plexiglass and metal details with bronzed

finishing. Round base in metal with bronzed finishing.

Warm LED light and direct power supply. 1.5-mt wire with foot switch. Ultra slim transformer hidden in the base.

 $\bigcirc$ 