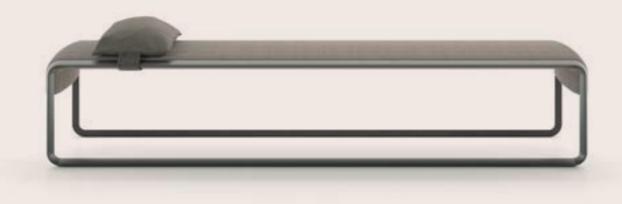

# MINI BENCH

Iconic and versatile, the bench completes the Mini line with its inviting design. Upholstered in nubuck in a seductive dove-gray shade, it offers an additional seat, combining aesthetic and functionality.

#### COMPOSITION

Bench with structure in shaped multilayer panels, padded in polyurethane foam and dacron.

Legs in solid beech wood with retractable pins.

Covering in cat. B Nabuk leather L.08.04 Sand. Seat with decorative stitching in nylon thread.