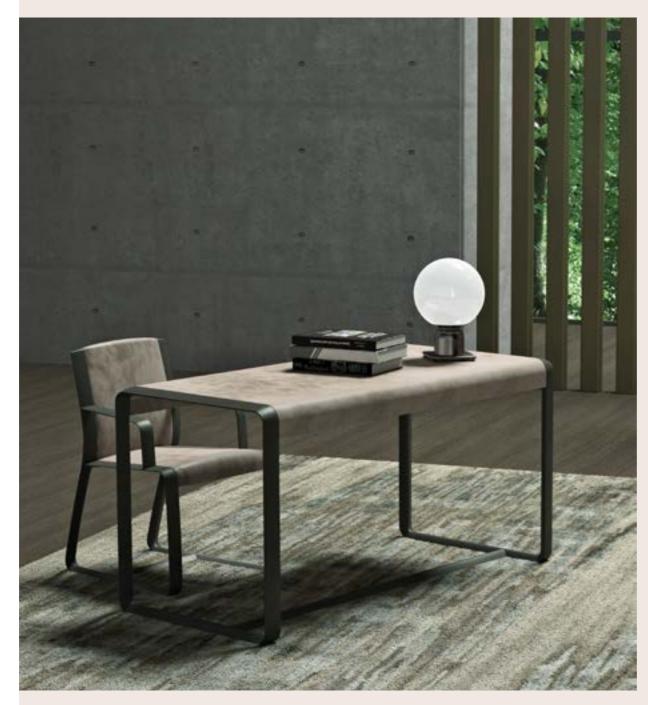

# WYNWOOD DESK

Elegant and functional, the Wynwood desk fascinates the viewer with its essential lines and refined charm. Made of solid beech wood dyed Smoked Gray, the desk is upholstered in soft nubuck for a comfortable and welcoming effect, while the slightly curved top lends it lightness.

# WYNWOOD CHAIR

A minimalist aesthetic and a comfortable seat emphasized by the sensual nubuck upholstery for the Wynwood chair. Height, size and design are studied to complement refined but sober desks or dining tables.