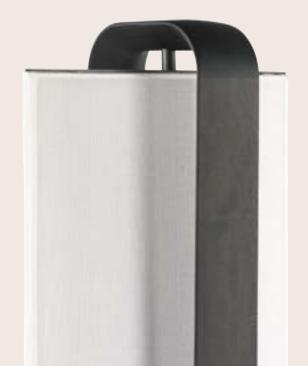

# WYNWOOD FLOOR LAMP

Timeless elegance and metropolitan charm for the Wynwood lamp. A key element that enhances the space with its warm light.

SOLID BEECH WOOD DYED SMOKED GRAY

#### COMPOSITION

Floor lamp with lamp body in solid beech wood dyed Smoked Gray shaped with CNC technology with variable section and regular curve.

Adjustable lampshade in white linen and plexiglass and metal details with bronzed

finishing. Round base in metal with bronzed finishing.

Warm LED light and direct power supply. 1.5-mt wire with foot switch. Ultra slim transformer hidden in the base.

 $\bigcirc$ 