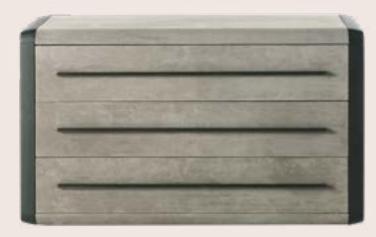

# WYNWOOD DRAWER UNIT

Combining functionality and style, Wynwood chest of drawers completes the bedroom with its linear silhouette. The brown and gray smoky shades lend the piece a sophisticated elegance with a metropolitan accent.

#### COMPOSITION

Drawer unit with structure in curved multilayer wood panels covered in cat. B Nabuk leather L.08.04 Sand.

Solid beech wood dyed Smoked Gray shaped with variable section, regular curves and finger joints with CNC technology, installed onto a panel with retractable pins.

Side panels in shaped multilayer wood covered in natural mirror.

Back panel in shaped multilayer wood, covered in beige microfiber.

Drawers' front panel in multilayer wood covered in cat. B Nabuk leather L.08.04 Sand.

Internal structure with multilayer wood panels covered in beige microfiber and quilted bottom. Opening with shaped handle in solid beech wood dyed Smoked Gray and drawer rails with soft closing.