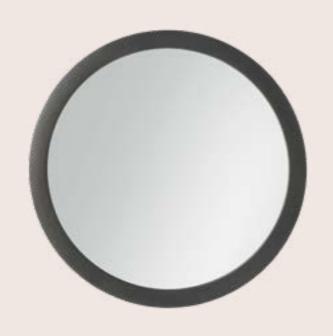

# WYNWOOD MIRROR

A rigorous and minimalist frame in solid beech wood defines the lines of the Wynwood mirror. A piece of furniture with a clean and sophisticated aesthetic that enhances the space in a game of light and perspectives.

### COMPOSITION

Mirror with frame in solid beech wood dyed Smoked Gray with variable section, regular curve and finger joints with CNC technology, installed onto a panel with retractable pins.

Panel in shaped MDF with mirror backcovered in beige microfiber.

Wall fixing with hook integrated in the frame.