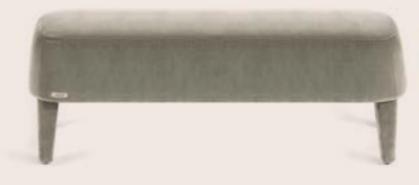

# MINI BENCH

Iconic and versatile, the bench completes the Mini line with its inviting design. Upholstered in nubuck in a seductive dove-gray shade, it offers an additional seat, combining aesthetic and functionality.

#### COMPOSITION

Bench with structure in shaped multilayer panels, padded in polyurethane foam and dacron.

Legs in solid beech wood with retractable pins.

Covering in cat. B Nabuk leather L.08.04 Sand. Seat with decorative stitching in nylon thread.