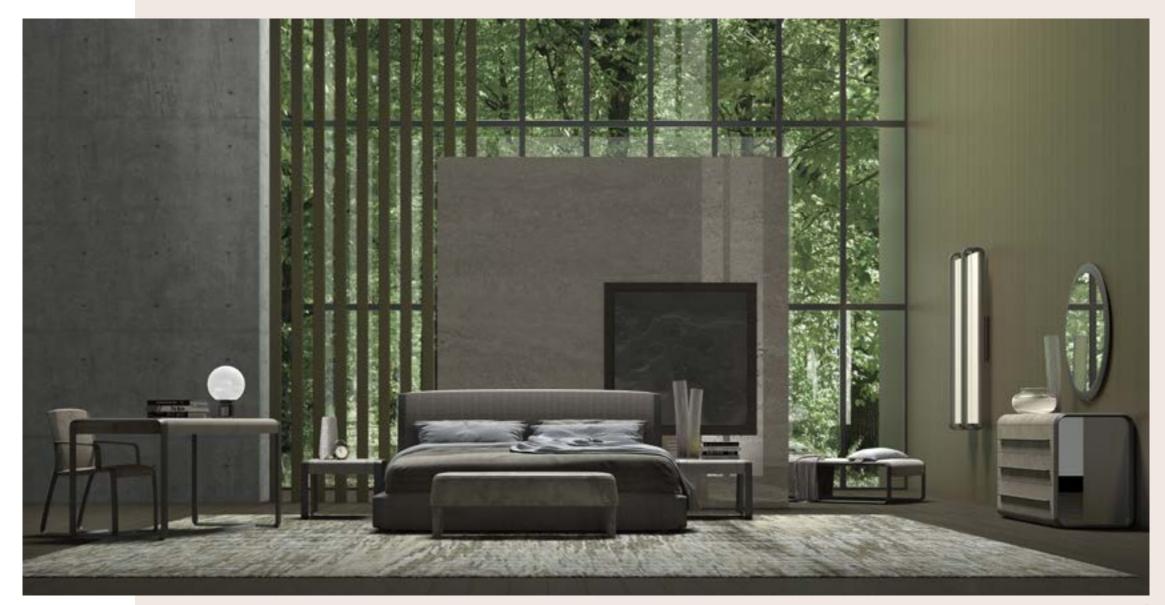

LIGHTNESS AND A CONTEMPORARY ALLURE DEFINE THE **WARM SUITE** BY **GIANFRANCO FERRÉ HOME**, A NEW HOME ENVIRONMENT COMPOSED OF A NIGHT AREA AND A WORKING SPACE, HARMONIOUSLY EXISTING IN THE SAME CONTEXT.

PROTAGONIST OF THE SUITE IS THE **WYNWOOD LINE**, CHARACTERIZED BY THE COMPLEX AND REFINED **HIGH END CABINETRY** WORK THAT GIVES A DISTINCTIVE LIGHTNESS TO THE PIECES OF THE COLLECTION.

THE SETTING WELCOMES A SELECTION OF FURNITURE PIECES IN **SOLID BEECH WOOD WITH WINGED PROFILES**, WHICH IN SOME CASES DEFINES THE SHAPES, AND IN OTHERS REPRESENTS THE STRUCTURAL ELEMENT. ALL OF THE PROFILES ARE HAND-FINISHED, WITH PARTICULAR ATTENTION PAID TO THE WORKMANSHIP: VIEWED IN SECTION, THE FURNITURE BORDERS ARE NEARLY IMPERCEPTIBLE.

THE AERIAL LIGHTNESS OF THE SUITE COMES THROUGH WITH EXTREME ELEGANCE. THE FINAL EFFECT IS A SOPHISTICATED AND CONTEMPORARY ENVIRONMENT IN WARM BEIGE AND DOVE-GREY TONES.