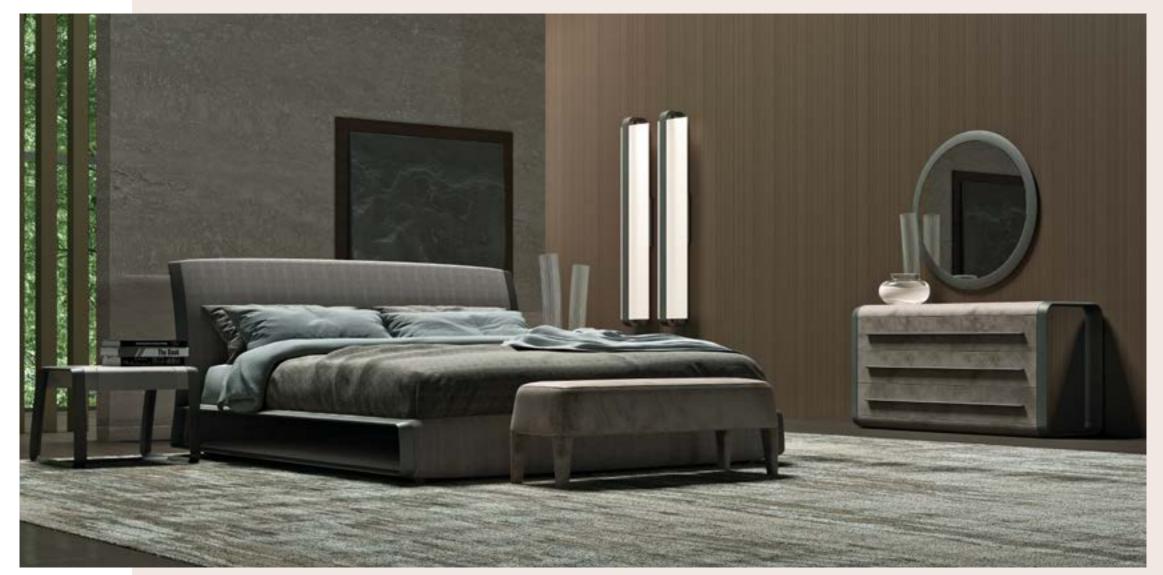

# WYNWOOD BED

A sinuous yet solid piece of furniture with a compact volume, Wynwood bed combines comfort and aesthetic thanks to its refined and elaborate design. With a headboard upholstered in gray herringbone fabric, referring to the world of men's tailoring, the bed is equipped with a storage compartment that confirms its functional qualities.

# WYNWOOD DRAWER UNIT

Combining functionality and style, Wynwood chest of drawers completes the bedroom with its linear silhouette. The brown and gray smoky shades lend the piece a sophisticated elegance with a metropolitan accent.

# WYNWOOD MIRROR

A rigorous and minimalist frame in solid beech wood defines the lines of the Wynwood mirror. A piece of furniture with a clean and sophisticated aesthetic that enhances the space in a game of light and perspectives.