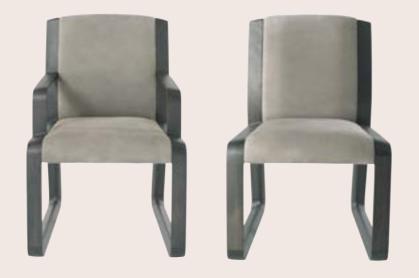

# WYNWOOD CHAIR

A minimalist aesthetic and a comfortable seat emphasized by the sensual nubuck upholstery for the Wynwood chair. Height, size and design are studied to complement refined but sober desks or dining tables.

#### COMPOSITION

Chair with armrests with structure in solidSand.beech wood dyed Smoked Gray shapedwood,with variable section, irregular curves andcoverafinger joints with CNC technology, installedSand.onto a panel with retractable pins.For year

#### N.IJI.ADA

Sand. Back panel in curved multilayer wood, padded with polyurethane foam and covered in cat. B Nabuk leather L.08.04 Sand.

For version with arms, armrests in solid beech wood dyed Smoked Gray shaped with variable section and irregular curves with CNC technology, installed onto a structure with shaped finger joint.