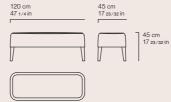

# MINI BENCH

Iconic and versatile, the bench completes the Mini line with its inviting design. Upholstered in nubuck in a seductive dove-gray shade, it offers an additional seat, combining aesthetic and functionality.

#### COMPOSITION

Bench with structure in shaped multilayer panels, padded in polyurethane foam and dacron.

Legs in solid beech wood with retractable pins.

Covering in cat. B Nabuk leather L.08.04 Sand. Seat with decorative stitching in nylon thread.