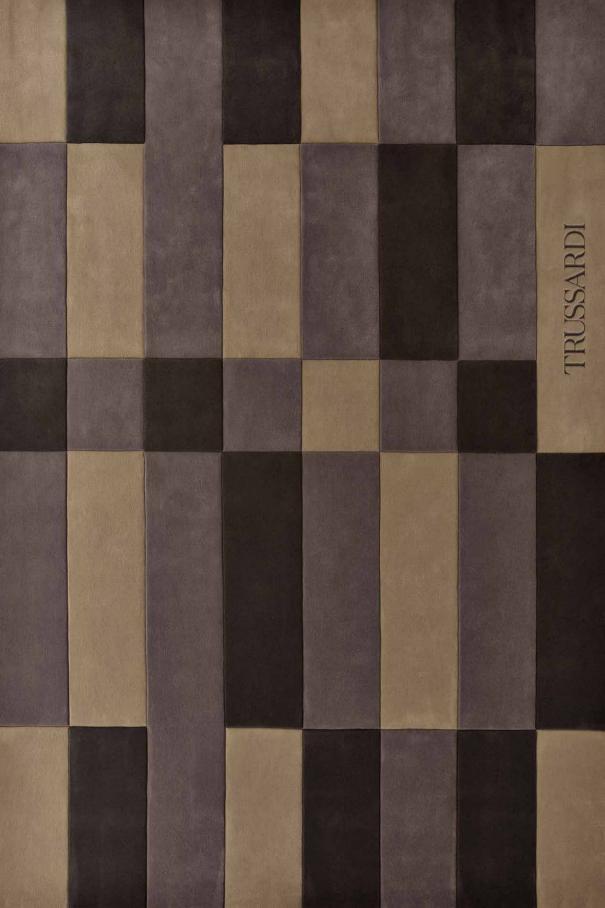

## T-RUG Rug

**TPT (18)** 300x200 cm (118x78 2/3")

**TPT (20)** 390x300 cm (153 1/3x118")

**TPT (19)** 400x390 cm (157 1/2x153 1/3")

Composition
Bamboo "Silk" fibre, hand tufted

#### Colours

Grey-Brown

Grey-Purple

Grey-Blue