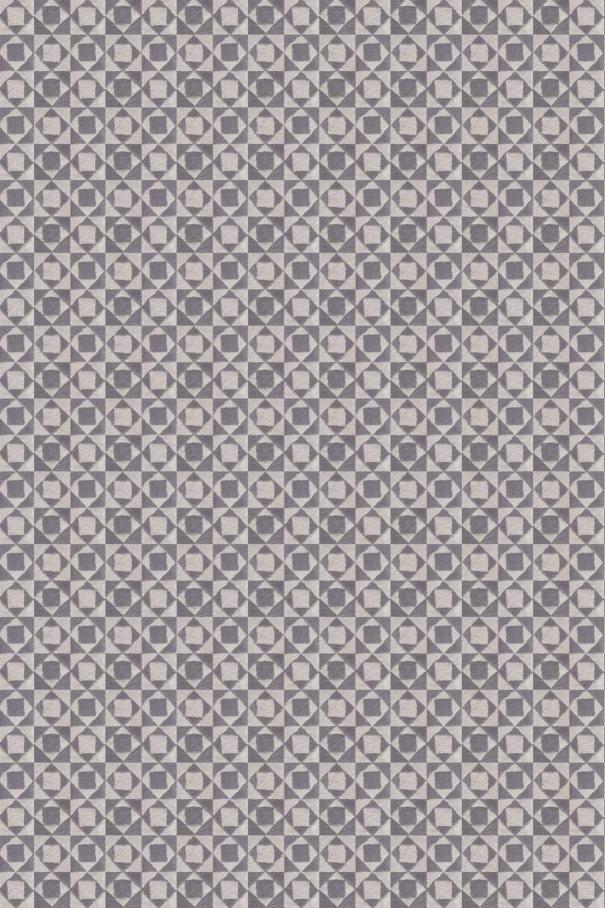

## **MOSAICO** Rug

**TPT (11)** 300x200 cm (118x78 2/3")

**TPT (12)** 400x300 cm (157 1/2x118")

**TPT (13)** 400x400 cm (157 1/2x157 1/2")

Composition New Zealand wool, hand tufted

### Colours

Pearl

Cream