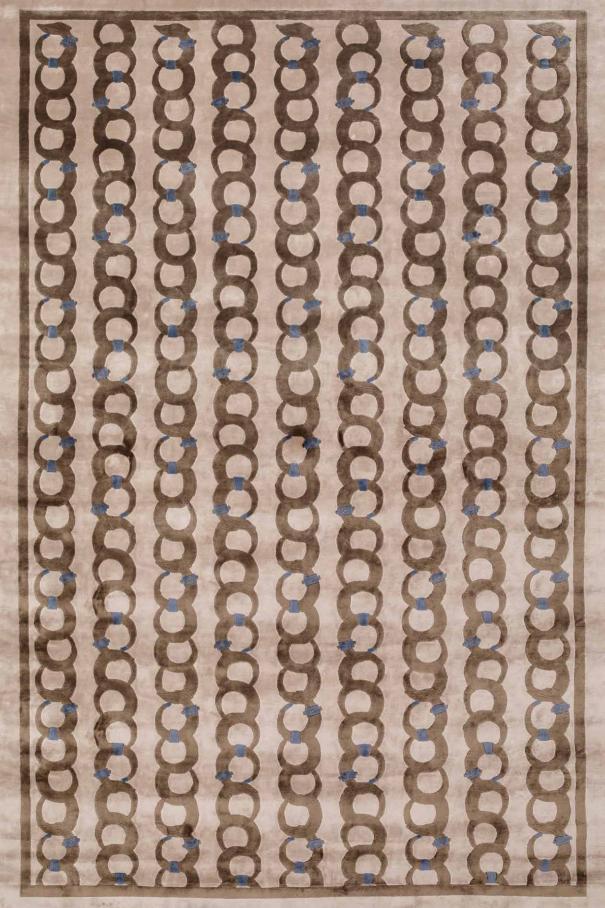

## **RINGS** Rug

**TPT (15)** 300x217 cm (118x85 1/3") **TPT (14)** 400x300 cm (157 1/2x118")

Composition Silk, hand knotted

#### Colour

Beige-Taupe