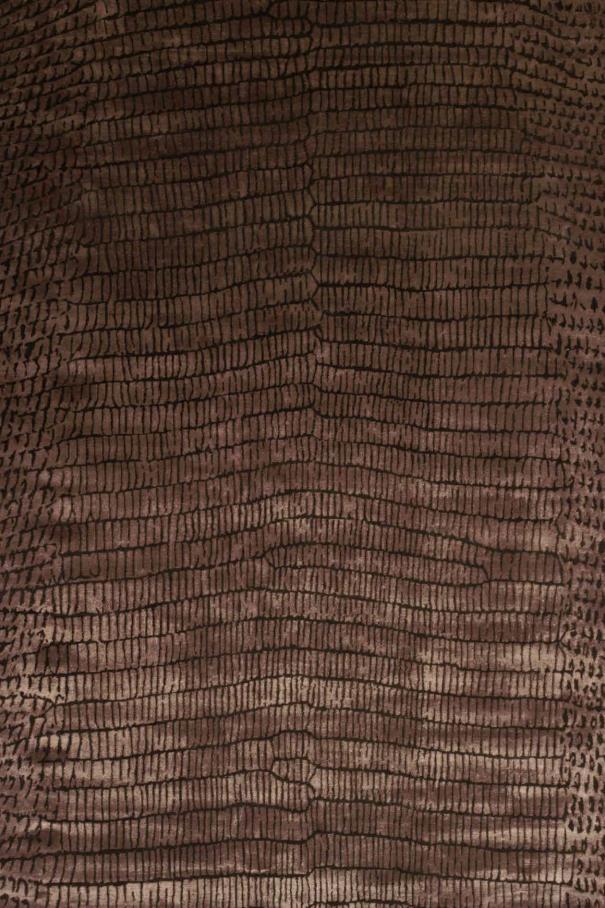

## **LIZARD** Rug

**TPT (02)** 360x280 cm (141 1/2x110 1/3")

Composition Wool and viscose, hand knotted

### Colours

Dark chocolate

Beige