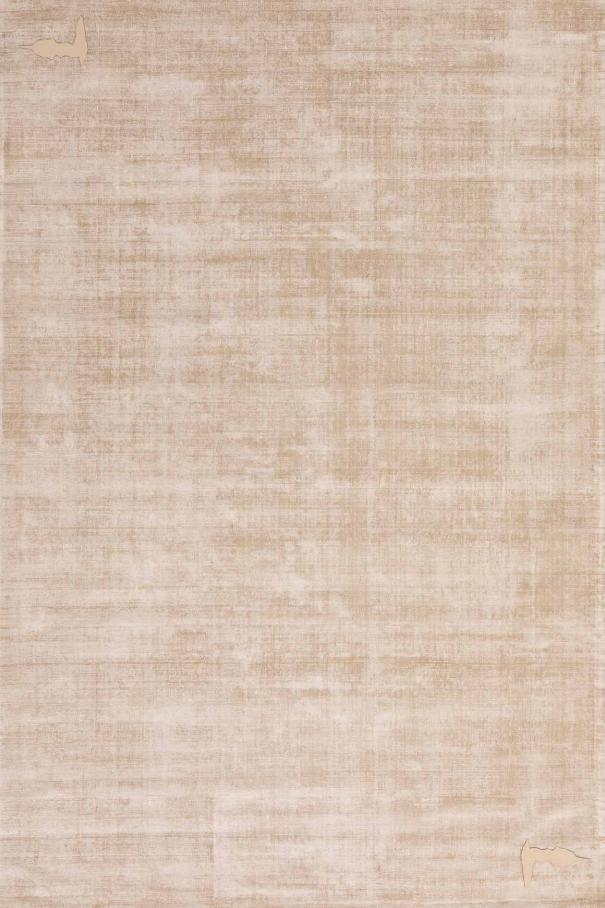

# **SPACE** Rug

**TPT (16)** 360x280 cm (141 1/2x110 1/3") **TPT (17)** Ø 300 cm (Ø 118")

Composition Bamboo fibre, hand tufted

#### Colour

Beige-Natural-Taupe