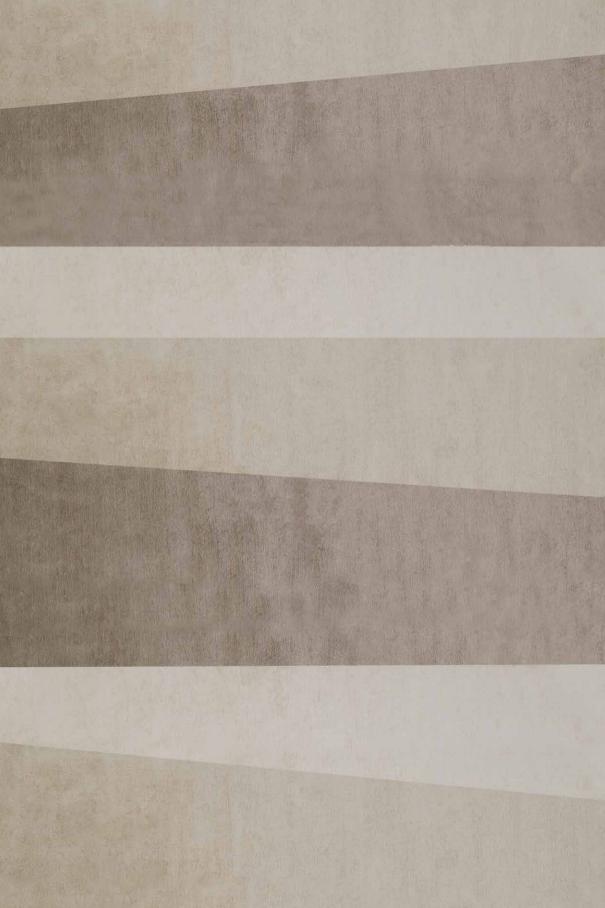

## FIELD Rug

**TPT (07)** 300x200 cm (118x78 2/3")

**TPT (08)** 400x300 cm (157 1/2x118")

**TPT (09)** 400x400 cm (157 1/2x157 1/2")

Composition
New Zealand wool, hand tufted

### Colours

Natural