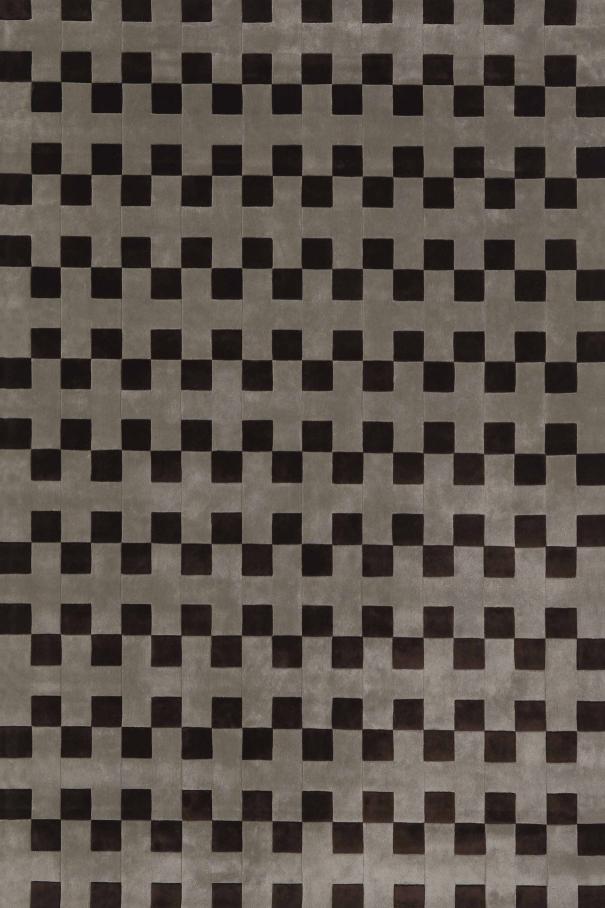

## **CHECK** Rug

**TPT (04)** 300x200 cm (118x78 2/3")

**TPT (05)** 400x300 cm (157 1/2x118")

**TPT (06)** 400x400 cm (157 1/2x157 1/2")

Composition
New Zealand wool, hand tufted

#### Colours