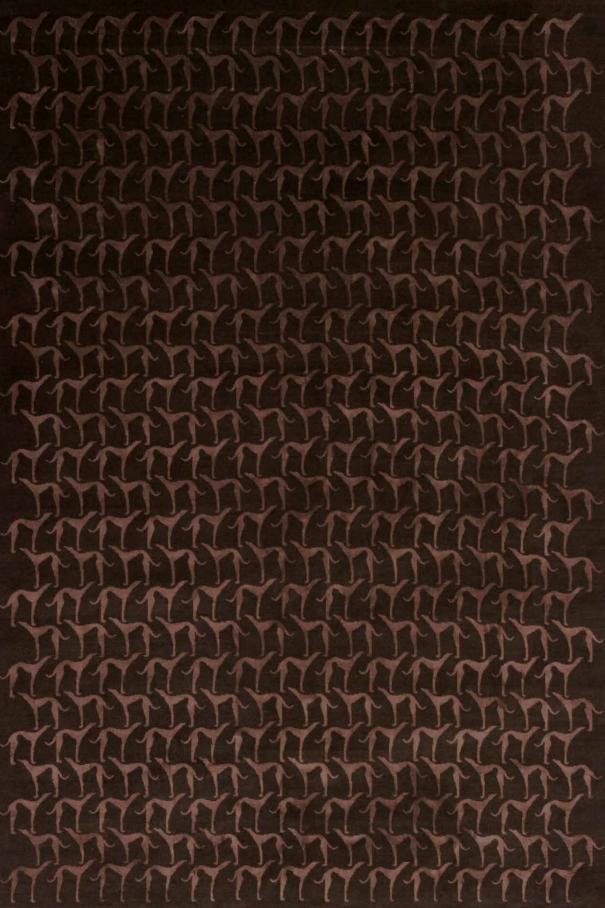

# **GREYHOUND** Rug

**TPT (03)** 300x200 cm (118x78 2/3") **TPT (01)** 400x300 cm (157 1/2x118")

Composition
Wool and viscose, hand knotted

### Colours

Dark chocolate

Beige