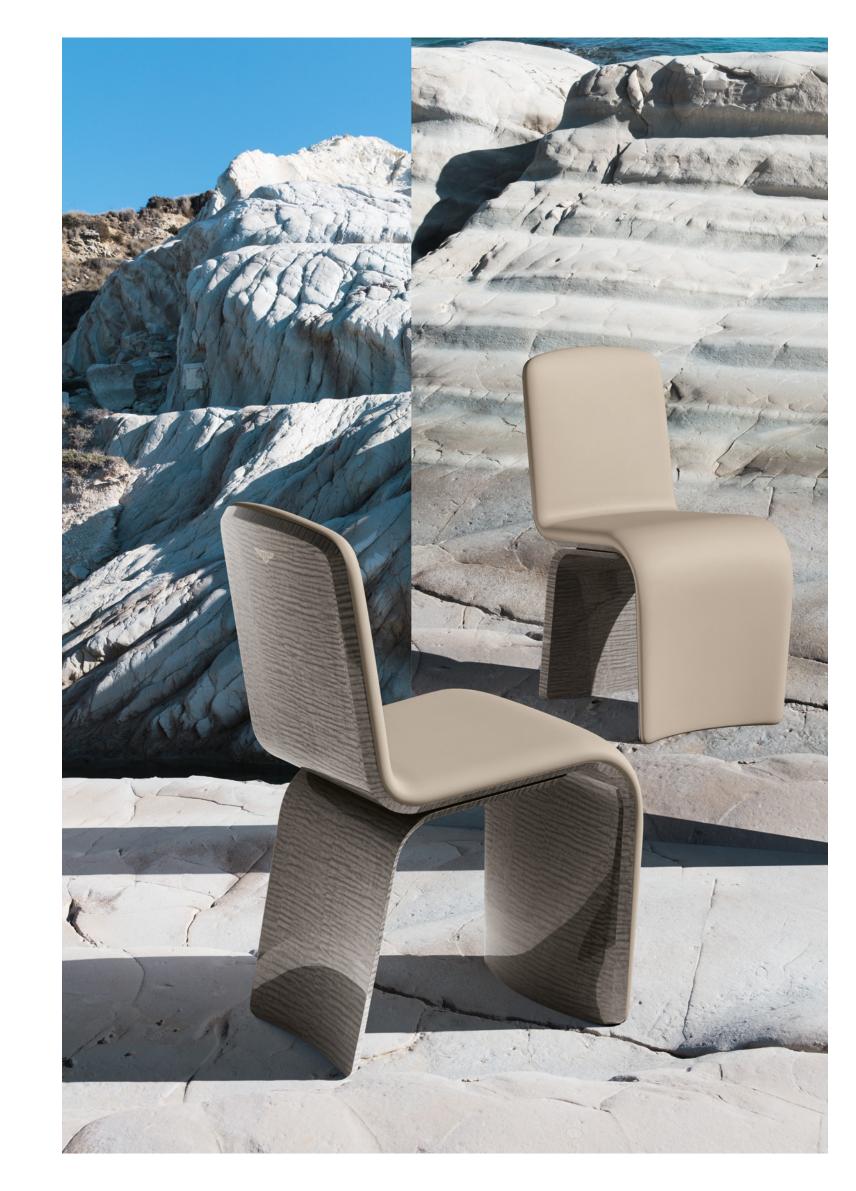

141 BACKSTAGE

### FROM MESSINA TO CEFALÙ



ART, HISTORY AND ARCHITECTURE ENTWINE IN CEFALÙ,
A UNESCO WORLD HERITAGE SITE NEAR PALERMO WHERE
ARAB-NORMAN LEFT THEIR MARK. FROM THE MEDIEVAL TOWN
YOU CAN SEE THE OLD PORT, THROUGH A MAZE OF STREETS
THAT LEAD DOWN TO THE SEA.





NEWENT ARMCHAIR





#### NEWENT ARMCHAIR













STYAL DESK







#### STYAL DESK













RAMSEY LOVESEAT







#### RAMSEY LOVESEAT













## FROM CEFALÙ TO PUNTA BIANCA



THE MARLSTONE CLIFFS ERODED BY WIND AND WATER,
THE ENCHANTING COVES OF WHITE SAND WASHED
BY THE EMERALD GREEN OF THE SEA: PUNTA BIANCA NATURE
RESERVE IS ONE OF SICILY'S MOST SPELLBINDING BEACHES.
A HEAVENLY LANDSCAPE, JUST A STONE'S THROW FROM
THE VALLEY OF THE TEMPLES.





ALDFORD TABLE





#### ALDFORD TABLE















### RIDLEY CHAIR

#### RIDLEY CHAIR













HAVERGATE





#### HAVERGATE













RAMSEY BED







## RAMSEY BED











# FROM PUNTA BIANCA TO FAVIGNANA



THE TOPONYM FAVIGNANA DERIVES FROM THE LATIN
FAVONIUS, THE NAME USED BY THE ROMANS FOR
THE WARM WEST WIND. AMID LABYRINTHINE TUNNELS,
ANCIENT QUARRIES AND CAVERNS ARE HIDDEN THE WONDERS
OF AN INDOMITABLE, SUN-SCORCHED LAND. A GIANT, SECRET
EDEN, WHERE NATURE AND HISTORY MERGE AMONG HIBISCUS
PLANTS, PALM TREES AND TROPICAL FLOWERS.





RAMSEY SOFA



# RAMSEY SOFA











084



SWAN SOFA





# SWAN SOFA













RAMSEY ARMCHAIR





# RAMSEY ARMCHAIR











# FROM FAVIGNANA TO CUSTONACI



NORTH OF TRAPANI, NESTLED BETWEEN THE SEA
AND THE SLOPES OF MONTE COFANO, THE QUARRIES AT
CUSTONACI ARE A DAZZLING SIGH