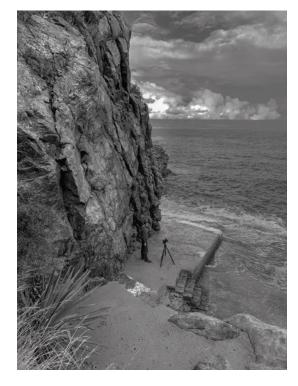

## FROM CEFALÙ TO PUNTA BIANCA

THE MARLSTONE CLIFFS ERODED BY WIND AND WATER,
THE ENCHANTING COVES OF WHITE SAND WASHED
BY THE EMERALD GREEN OF THE SEA: PUNTA BIANCA NATURE
RESERVE IS ONE OF SICILY'S MOST SPELLBINDING BEACHES.
A HEAVENLY LANDSCAPE, JUST A STONE'S THROW FROM
THE VALLEY OF THE TEMPLES.