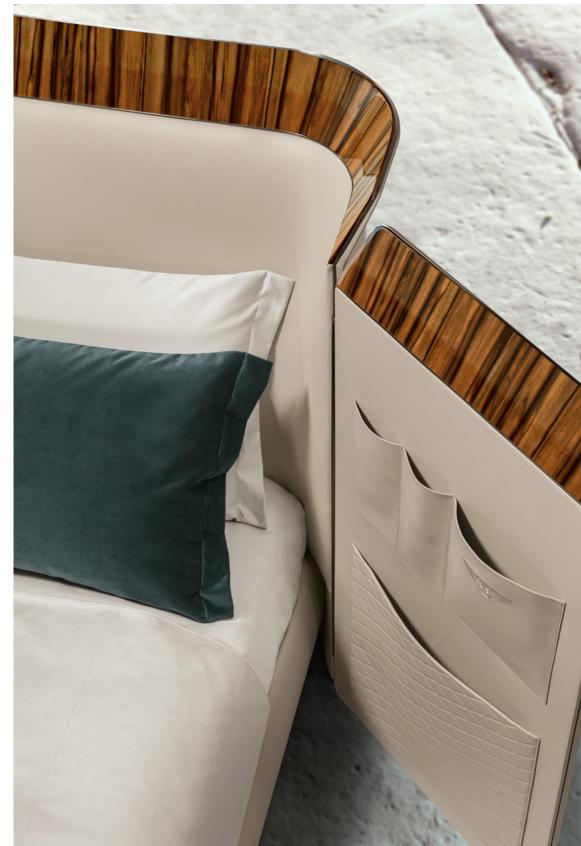

#### HAVERGATE

RAMSEY BED

#### HAVERGATE BEDSIDE TABLE

#### DESIGN BY: LUXURY LIVING GROUP

VENEERED: BCM (9EE) - BCM (9EE/SCZ) WOODEN FRAME + MARBLE TOP: BCM (9EM) - BCM (9EM/SCZ) WOODEN FRAME + LEATHER TOP: BCM (9EP) - BCM (9EP/SCZ) LEATHER FRAME + LEATHER TOP: BCM (9PP) LEATHER FRAME + MARBLE TOP: BCM (9PM)

L= 76 (30") D= 57 (22 1/3") H= 53 (21")

STYAL DESK

NEWENT BED

208

1 BED: FET (LE1) + FET (SPO) VENEERED: FET (LE1E) + FET (SPOE) FOR MATTRESS 165x200 (65x78 2/3")

L= 198-317 (78-124 2/3") D= 241 (95") H= 129 (50 2/3") HB= 32 (12 2/4")