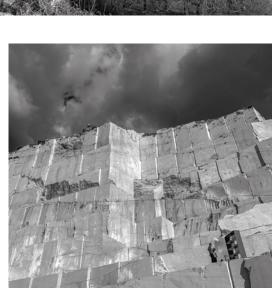

# FROM FAVIGNANA TO CUSTONACI

NORTH OF TRAPANI, NESTLED BETWEEN THE SEA
AND THE SLOPES OF MONTE COFANO, THE QUARRIES AT
CUSTONACI ARE A DAZZLING SIGHT. BETWEEN THE TOWERING
WHITE WALLS, THE MARBLE EXTRACTED HERE IS AMONG THE
FINEST IN ITALY, AND IS EXPORTED ALL OVER THE WORLD.