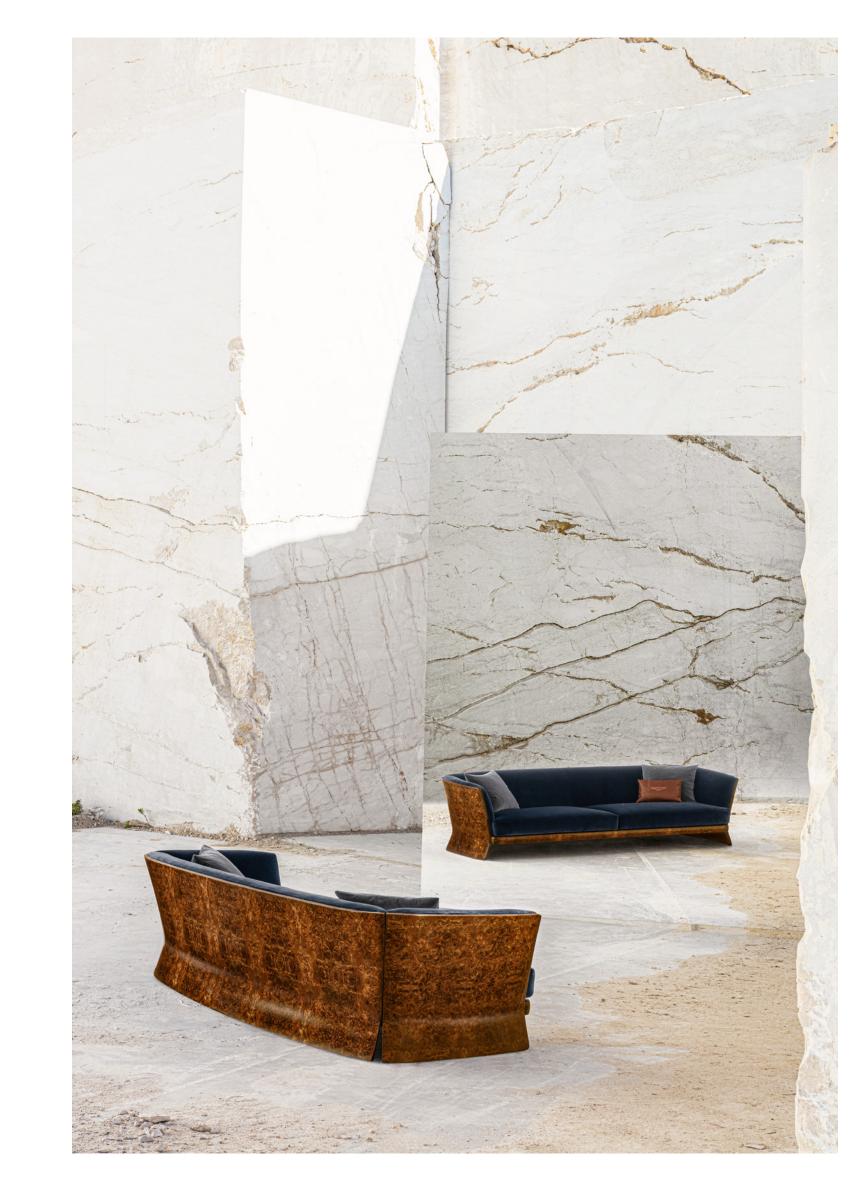

YM FAVIGNANA DERIVES FROM THE LATIN
FAVONIUS, THE NAME USED BY THE ROMANS FOR
THE WARM WEST WIND. AMID LABYRINTHINE TUNNELS,
ANCIENT QUARRIES AND CAVERNS ARE HIDDEN THE WONDERS
OF AN INDOMITABLE, SUN-SCORCHED LAND. A GIANT, SECRET
EDEN, WHERE NATURE AND HISTORY MERGE AMONG HIBISCUS
PLANTS, PALM TREES AND TROPICAL FLOWERS.





RAMSEY SOFA



# RAMSEY SOFA











084



SWAN SOFA





# SWAN SOFA













RAMSEY ARMCHAIR





# RAMSEY ARMCHAIR











# FROM FAVIGNANA TO CUSTONACI



NORTH OF TRAPANI, NESTLED BETWEEN THE SEA
AND THE SLOPES OF MONTE COFANO, THE QUARRIES AT
CUSTONACI ARE A DAZZLING SIGHT. BETWEEN THE TOWERING
WHITE WALLS, THE MARBLE EXTRACTED HERE IS AMONG THE
FINEST IN ITALY, AND IS EXPORTED ALL OVER THE WORLD.





NEWENT BED







## NEWENT BED











114



NEWENT SOFA







## NEWENT SOFA













EASTWOOD BOOKSHELF



## EASTWOOD BOOKSHELF











Images and colours of the products printed in this catalogue are purely for information. The products shown in the pictures do not have only one standard cover. Depending on the model, products can be covered both in fabric and/or leather as from the official BENTLEY HOME collection set of samples and price-list in force during the printing of the catalogue. Drawings show the standard version of the product. All the dimensions included in technical descriptions are in cm (inch.), approximate and subject to possible changes (tolerance of +/- 2%).

Due to natural variations of the colorant dyes during the bathing and drying process of the leathers, some slight differences in shade may occu