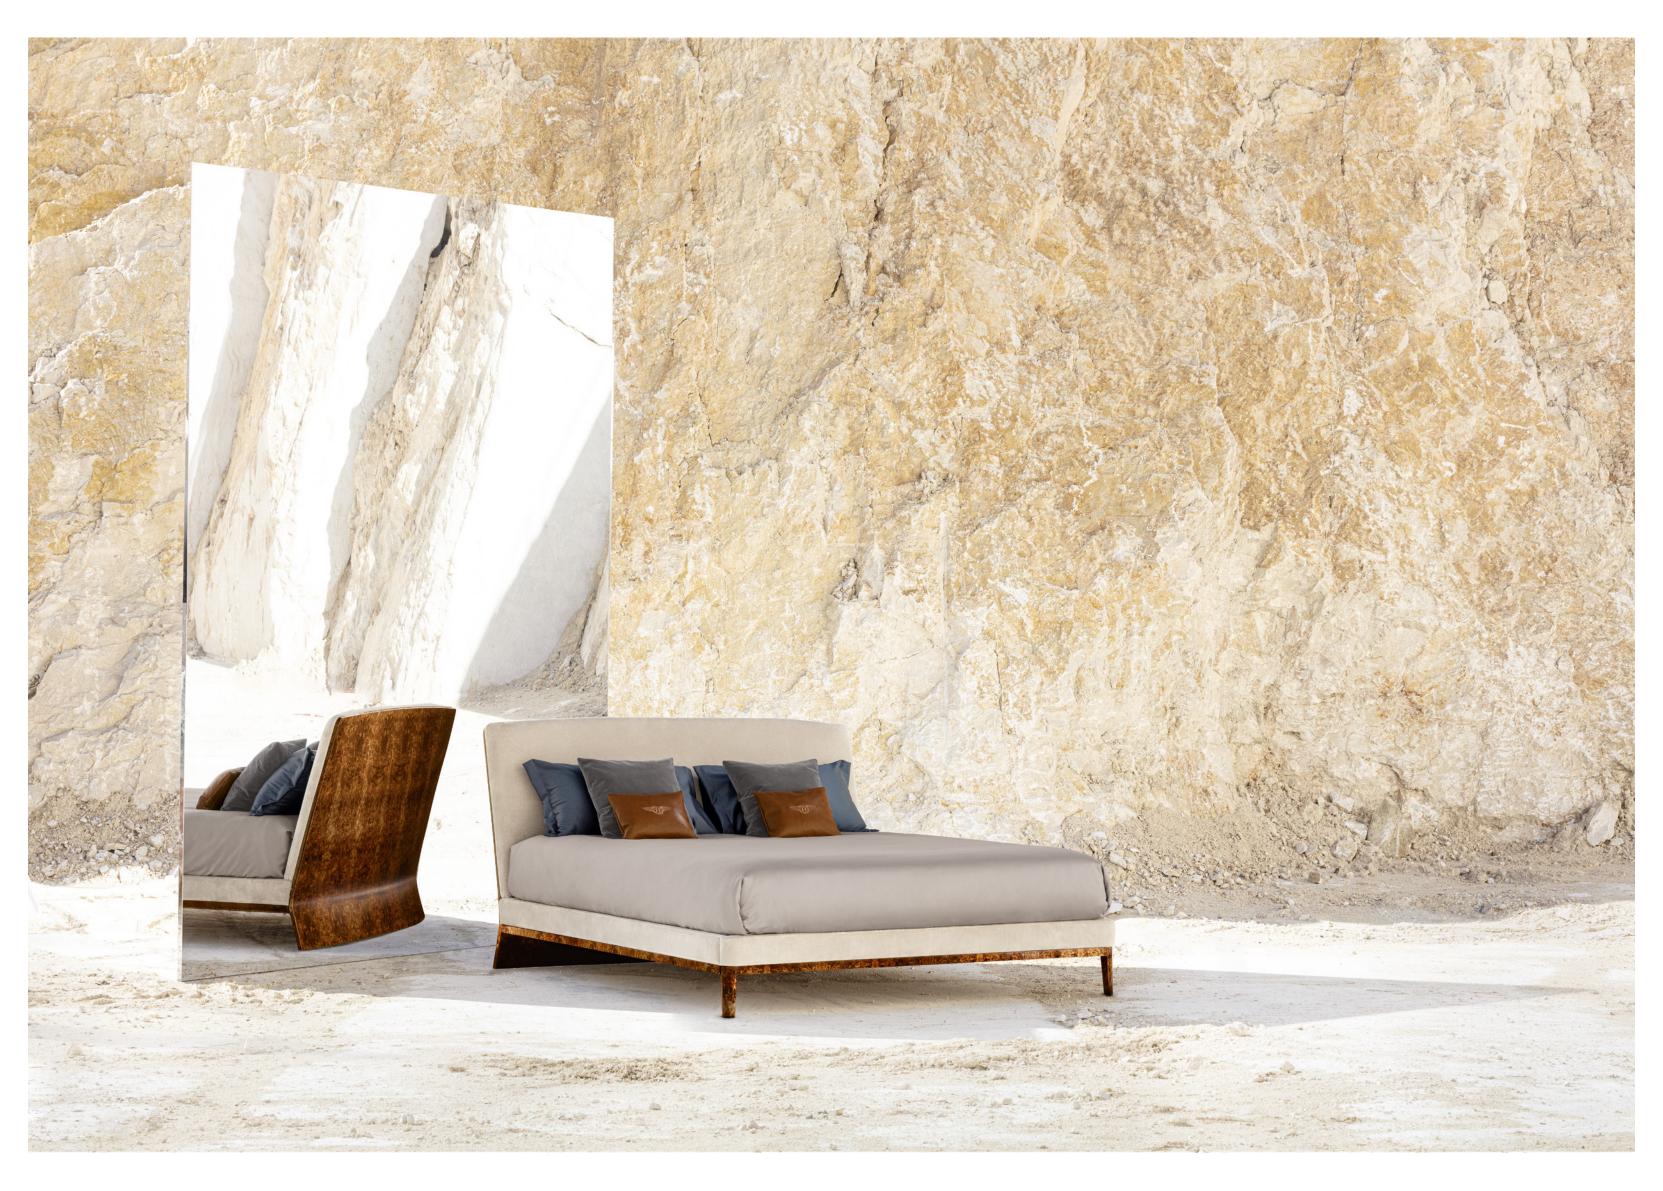

BIANCA TO FAVIGNANA



THE TOPONYM FAVIGNANA DERIVES FROM THE LATIN
FAVONIUS, THE NAME USED BY THE ROMANS FOR
THE WARM WEST WIND. AMID LABYRINTHINE TUNNELS,
ANCIENT QUARRIES AND CAVERNS ARE HIDDEN THE WONDERS
OF AN INDOMITABLE, SUN-SCORCHED LAND. A GIANT, SECRET
EDEN, WHERE NATURE AND HISTORY MERGE AMONG HIBISCUS
PLANTS, PALM TREES AND TROPICAL FLOWERS.





RAMSEY SOFA



# RAMSEY SOFA











084



SWAN SOFA





# SWAN SOFA













RAMSEY ARMCHAIR





# RAMSEY ARMCHAIR











# FROM FAVIGNANA TO CUSTONACI



NORTH OF TRAPANI, NESTLED BETWEEN THE SEA
AND THE SLOPES OF MONTE COFANO, THE QUARRIES AT
CUSTONACI ARE A DAZZLING SIGHT. BETWEEN THE TOWERING
WHITE WALLS, THE MARBLE EXTRACTED HERE IS AMONG THE
FINEST IN ITALY, AND IS EXPORTED ALL OVER THE WORLD.





NEWENT BED







## NEWENT BED











114



NEWENT SOFA







## NEWENT SOFA













EASTWOOD BOOKSHELF



## EASTWOOD BOOKSHELF











Images and colours of the products printed in this catalogue are purely for information. The products shown in the pictures do not have only one standard cover. Depending on the model, products can be covered both in fabric and/or leather as from the official BENTLEY HOME collection set of samples and price-list in force during the printing of the catalogue. Drawings show the standard version of the product. All the dimensions included in technical descriptions are in cm (inch.), approximate and subject to possible changes (tolerance of +/- 2%).

Due to natural variations of the colorant dyes during the bathing and drying process of the leathers, some slig