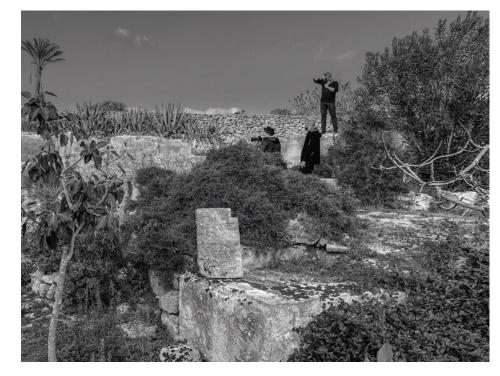

L= 178 (70") D= 234 (92") H= 110 (43 1/3") HB= 30 (11 3/4")

(2) BED: NWE (LE2) VENEERED: NWE (ELE2) FOR MATTRESS 185x200 (73x78 2/3")

L= 198 (78") D= 234 (92") H= 110 (43 1/3") HB= 30 (11 3/4")

3 BED: NWE (LE7) VENEERED: NWE (ELE7)
FOR MATTRESS 200x200 (78 2/3x78 2/3")

L= 213 (84") D= 234 (92") H= 110 (43 1/3") HB= 30 (11 3/4")

VENEERED: NWE (EQUSA)
FOR MATTRESS QUEEN USA
152x205 (60x80 2/3")

L= 165 (65") D= 239 (94") H= 110 (43 1/3") HB= 30 (11 3/4")

(S) BED: NWE (KUSA)
VENEERED: NWE (EKUSA)
FOR MATTRESS KING USA
195x205 (76 2/3x80 2/3")

L= 208 (82") D= 239 (94") H= 110 (43 1/3") HB= 30 (11 3/4")

 BED: NWE (CUSA)
 VENEERED: NWE (ECUSA)
 FOR MATTRESS CALIFORNIA USA 183x215 (72x84 2/3")

L= 198 (78") D= 249 (98") H= 110 (43 1/3") HB= 30 (11 3/4")

# BACKSTAGE





































# **BENTLEY**

### **HOME**

PRODUCED BY CLUB HOUSE ITALIA SPA DISTRIBUTED BY LUXURY LIVING GROUP

PALAZZO ORSI MANGELLI, CORSO DIAZ 43/45, 47122 FORLÌ – ITALY

INFO@LUXURYLIVINGGROUP.COM LUXURYLIVINGGROUP.COM