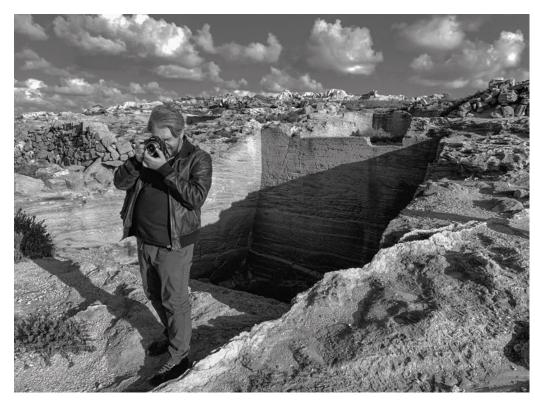

L= 178 (70") D= 234 (92") H= 110 (43 1/3") HB= 30 (11 3/4")

(2) BED: NWE (LE2) VENEERED: NWE (ELE2) FOR MATTRESS 185x200 (73x78 2/3")

L= 198 (78") D= 234 (92") H= 110 (43 1/3") HB= 30 (11 3/4")

3 BED: NWE (LE7) VENEERED: NWE (ELE7)
FOR MATTRESS 200x200 (78 2/3x78 2/3")

L= 213 (84") D= 234 (92") H= 110 (43 1/3") HB= 30 (11 3/4")

VENEERED: NWE (EQUSA)
FOR MATTRESS QUEEN USA
152x205 (60x80 2/3")

L= 165 (65") D= 239 (94") H= 110 (43 1/3") HB= 30 (11 3/4")

(S) BED: NWE (KUSA)
VENEERED: NWE (EKUSA)
FOR MATTRESS KING USA
195x205 (76 2/3x80 2/3")

L= 208 (82") D= 239 (94") H= 110 (43 1/3") HB= 30 (11 3/4")

 BED: NWE (CUSA)
 VENEERED: NWE (ECUSA)
 FOR MATTRESS CALIFORNIA USA 183x215 (72x84 2/3")

L= 198 (78") D= 249 (98") H= 110 (43 1/3") HB= 30 (11 3/4")

# BACKSTAGE





































# **BENTLEY**

### **HOME**

PRODUCED BY CLUB HOUSE ITALIA SPA DISTRIBUTED BY LUXURY LIVING GROUP

PALAZZO ORSI MANGELLI, CORSO DIAZ 43/45, 47122 FORLÌ – ITALY

INFO@LUXURYLIVINGGROUP.COM LUXURYLIVINGGROUP.COM