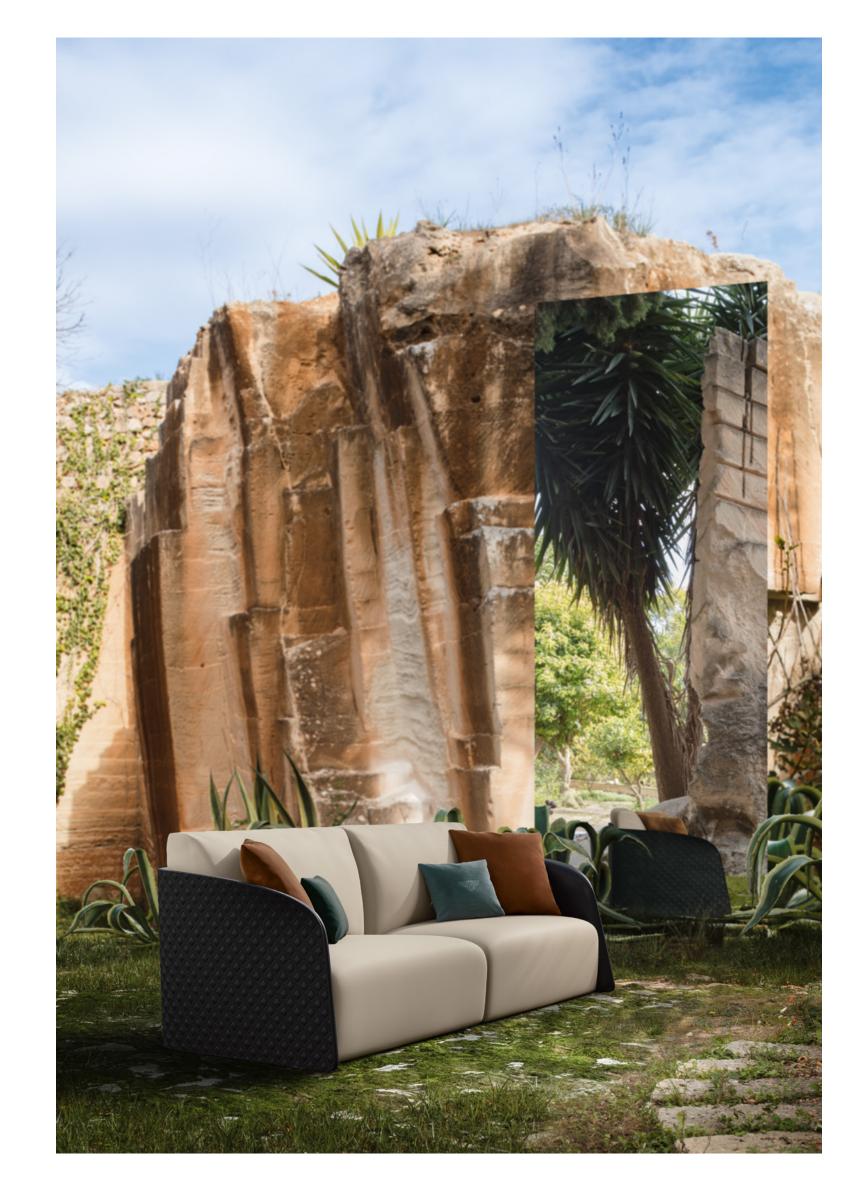

# FROM PUNTA BIANCA TO FAVIGNANA

THE TOPONYM FAVIGNANA DERIVES FROM THE LATIN
FAVONIUS, THE NAME USED BY THE ROMANS FOR
THE WARM WEST WIND. AMID LABYRINTHINE TUNNELS,
ANCIENT QUARRIES AND CAVERNS ARE HIDDEN THE WONDERS
OF AN INDOMITABLE, SUN-SCORCHED LAND. A GIANT, SECRET
EDEN, WHERE NATURE AND HISTORY MERGE AMONG HIBISCUS
PLANTS, PALM TREES AND TROPICAL FLOWERS.

RAMSEY SOFA

# RAMSEY SOFA

084

SWAN SOFA