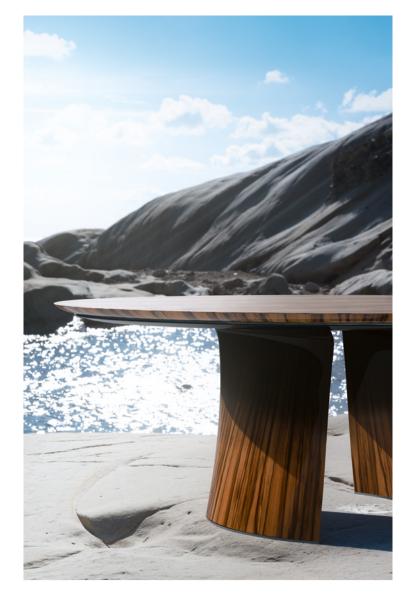

## FROM CEFALÙ TO PUNTA BIANCA

THE MARLSTONE CLIFFS ERODED BY WIND AND WATER,
THE ENCHANTING COVES OF WHITE SAND WASHED
BY THE EMERALD GREEN OF THE SEA: PUNTA BIANCA NATURE
RESERVE IS ONE OF SICILY'S MOST SPELLBINDING BEACHES.
A HEAVENLY LANDSCAPE, JUST A STONE'S THROW FROM
THE VALLEY OF THE TEMPLES.

ALDFORD TABLE

#### ALDFORD TABLE