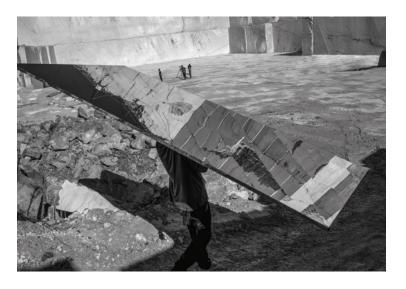

# FROM FAVIGNANA TO CUSTONACI

NORTH OF TRAPANI, NESTLED BETWEEN THE SEA
AND THE SLOPES OF MONTE COFANO, THE QUARRIES AT
CUSTONACI ARE A DAZZLING SIGHT. BETWEEN THE TOWERING
WHITE WALLS, THE MARBLE EXTRACTED HERE IS AMONG THE
FINEST IN ITALY, AND IS EXPORTED ALL OVER THE WORLD.

# BACKSTAGE