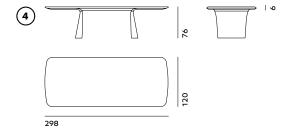

L= 298 (117 1/3") D= 120 (47 1/3") H= 76 (30") THK= 6 (2 6/16")

OFFICE ARMCHAIR: POB (22) VENEERED: POB (22E)

L= 73 (28 2/3") D= 76 (30") H= 104/114 (41"/45") HS= 47/57 (18 2/4" / 22 1/3") HA= 70 (27 2/3")