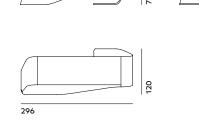

L= 296 (116 2/3") D= 120 (47 1/3") H= 74 (29")

L= 296 (116 2/3") D= 290 (114 1/3") H= 74 (29")

2

HAVERGATE CHEST OF DRAWERS

DESIGN BY: LUXURY LIVING GROUP

VENEERED: BCM (21EE) - BCM (21EE/SCZ) WOODEN FRAME + MARBLE TOP: BCM (21EM) - BCM (21EM/SCZ)
WOODEN FRAME + LEATHER TOP: BCM (21EP) - BCM (21EP/SCZ) LEATHER FRAME + LEATHER TOP: BMB (21PP) LEATHER FRAME + MARBLE TOP: