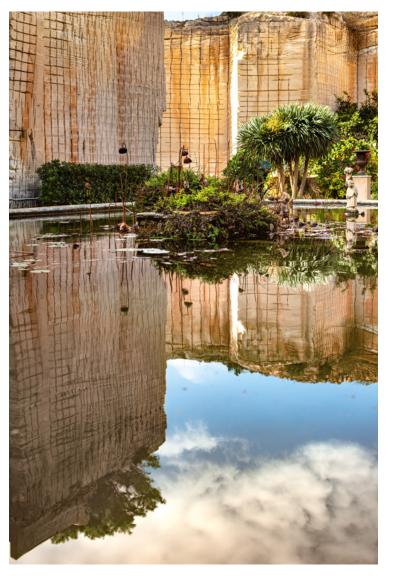

### FROM MESSINA TO CEFALÙ

ART, HISTORY AND ARCHITECTURE ENTWINE IN CEFALÙ,
A UNESCO WORLD HERITAGE SITE NEAR PALERMO WHERE
ARAB-NORMAN LEFT THEIR MARK. FROM THE MEDIEVAL TOWN
YOU CAN SEE THE OLD PORT, THROUGH A MAZE OF STREETS
THAT LEAD DOWN TO THE SEA.