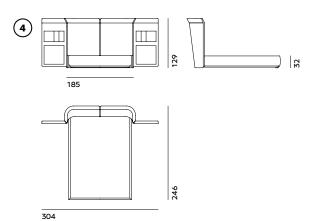

> L= 233-352 (91 2/3-138 1/2") D= 241 (95") H= 129 (50 2/3") HB= 32 (12 2/4")

(4) BED: FET (QUSA) + FET (SPO) VENEERED: FET (QUSAE) + FET (SPOE) FOR MATTRESS QUEEN USA: 152x205 (60x80 2/3")

L= 185-304 (73-119 2/3") D= 246 (97") H= 129 (50 2/3") HB= 32 (12 2/4")

(5) BED: FET (KUSA) + FET (SPO) VENEERED: FET (KUSAE) + FET (SPOE) FOR MATTRESS KING USA: 195x205 (76 2/3x80 2/3")

L= 228-347 (89 2/3-136 2/3") D= 246 (97") H= 129 (50 2/3") HB= 32 (12 2/4")

6 BED: FET (CUSA) + FET (SPO) VENEERED: FET (CUSAE) + FET (SPOE) FOR MATTRESS CALIFORNIA USA: 183x215 (72x84 2/3")