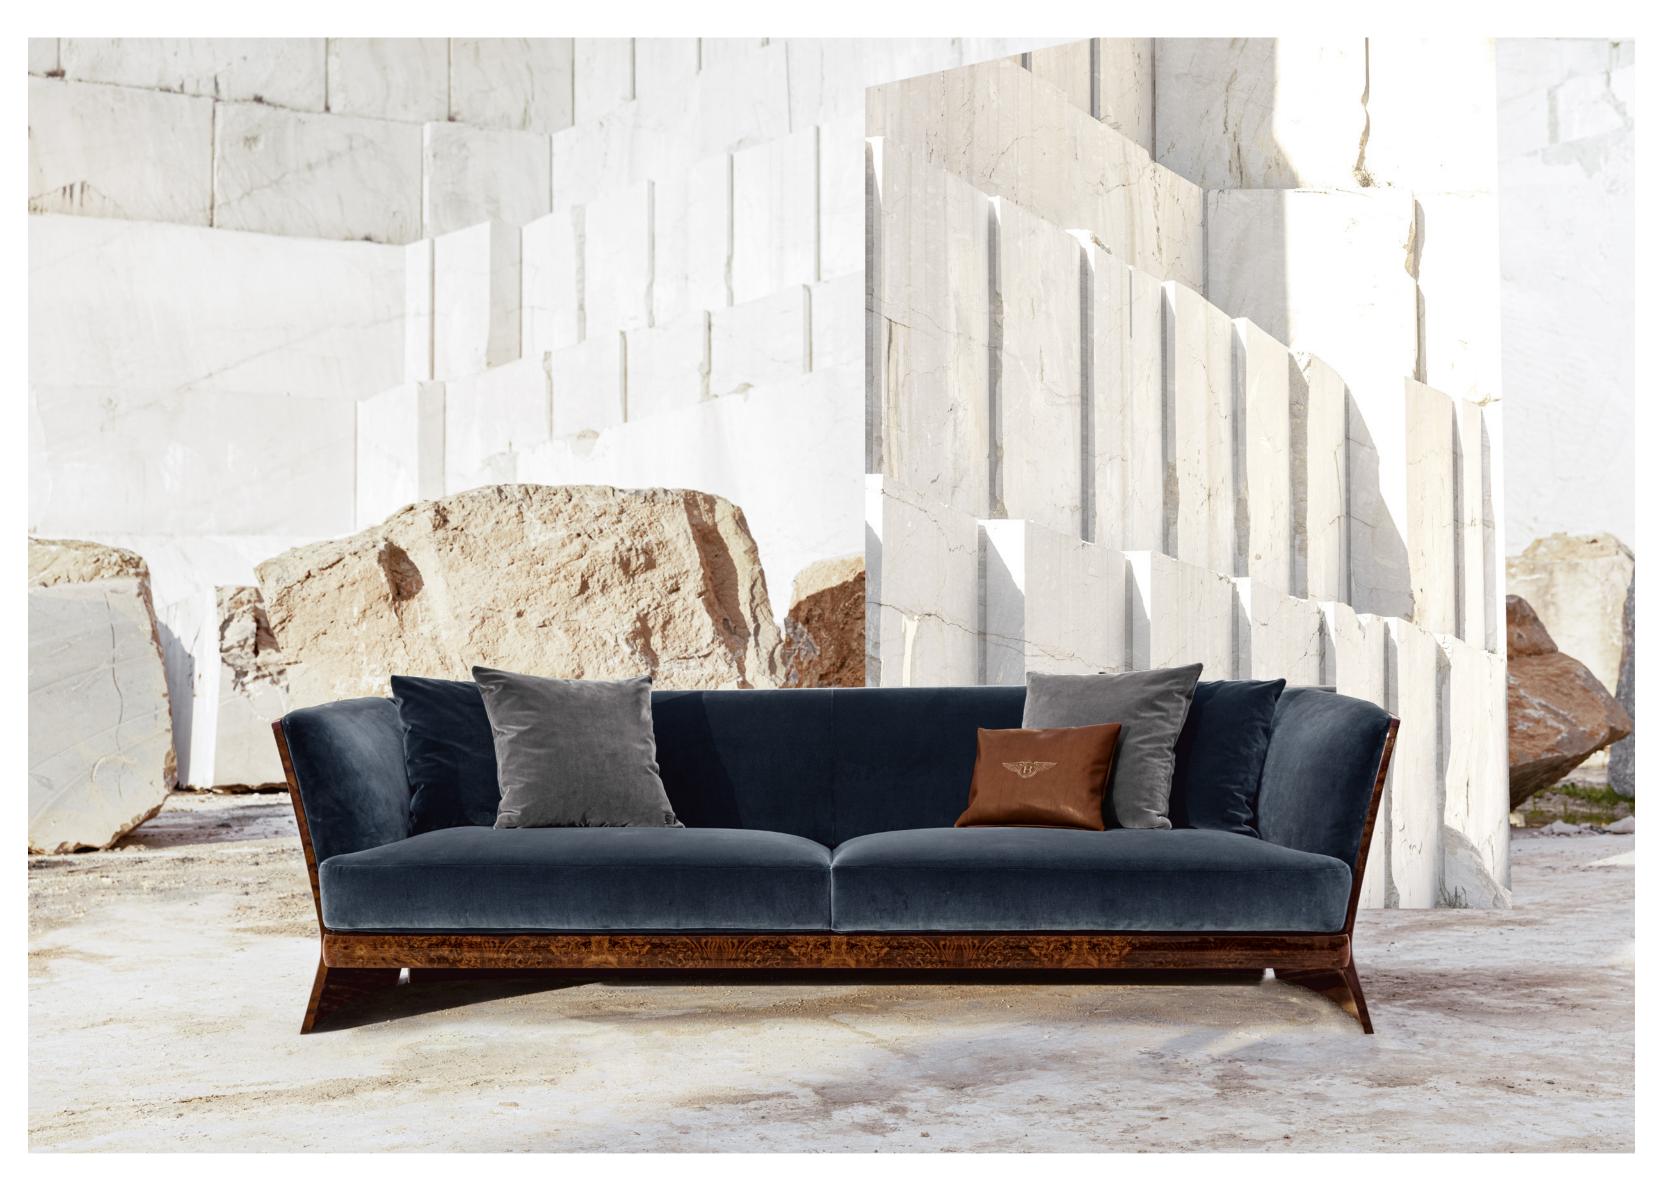

RIVES FROM THE LATIN
FAVONIUS, THE NAME USED BY THE ROMANS FOR
THE WARM WEST WIND. AMID LABYRINTHINE TUNNELS,
ANCIENT QUARRIES AND CAVERNS ARE HIDDEN THE WONDERS
OF AN INDOMITABLE, SUN-SCORCHED LAND. A GIANT, SECRET
EDEN, WHERE NATURE AND HISTORY MERGE AMONG HIBISCUS
PLANTS, PALM TREES AND TROPICAL FLOWERS.





RAMSEY SOFA



# RAMSEY SOFA











084



SWAN SOFA





# SWAN SOFA













RAMSEY ARMCHAIR





# RAMSEY ARMCHAIR











# FROM FAVIGNANA TO CUSTONACI



NORTH OF TRAPANI, NESTLED BETWEEN THE SEA
AND THE SLOPES OF MONTE COFANO, THE QUARRIES AT
CUSTONACI ARE A DAZZLING SIGHT. BETWEEN THE TOWERING
WHITE WALLS, THE MARBLE EXTRACTED HERE IS AMONG THE
FINEST IN ITALY, AND IS EXPORTED ALL OVER THE WORLD.





NEWENT BED







## NEWENT BED











114



NEWENT SOFA







## NEWENT SOFA













EASTWOOD BOOKSHELF



## EASTWOOD BOOKSHELF











Images and colours of the products printed in this catalogue are purely for information. The products shown in the pictures do not have only one standard cover. Depending on the model, products can be covered both in fabric and/or leather as from the official BENTLEY HOME collection set of samples and price-list in force during the printing of the catalogue. Drawings show the standard version of the product. All the dimensions included in technical descriptions are in cm (inch.), approximate and subject to possible changes (tolerance of +/- 2%).

Due to natural variations of the colorant dyes during the bathing and drying process of the leathers, some slight differences in shade may occur on the final