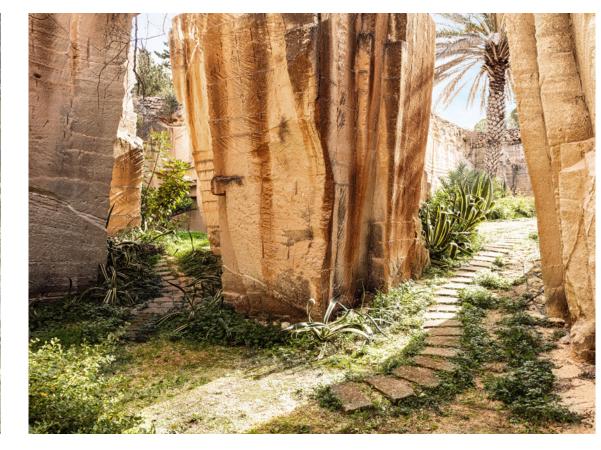

## FROM CEFALÙ TO PUNTA BIANCA

THE MARLSTONE CLIFFS ERODED BY WIND AND WATER,
THE ENCHANTING COVES OF WHITE SAND WASHED
BY THE EMERALD GREEN OF THE SEA: PUNTA BIANCA NATURE
RESERVE IS ONE OF SICILY'S MOST SPELLBINDING BEACHES.
A HEAVENLY LANDSCAPE, JUST A STONE'S THROW FROM
THE VALLEY OF THE TEMPLES.