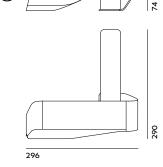

#### HAVERGATE BEDSIDE TABLE

#### DESIGN BY: LUXURY LIVING GROUP

VENEERED: BCM (9EE) - BCM (9EE/SCZ) WOODEN FRAME + MARBLE TOP: BCM (9EM) - BCM (9EM/SCZ) WOODEN FRAME + LEATHER TOP: BCM (9EP) - BCM (9EP/SCZ) LEATHER FRAME + LEATHER TOP: BCM (9PP) LEATHER FRAME + MARBLE TOP: BCM (9PM)

L= 76 (30") D= 57 (22 1/3") H= 53 (21")

STYAL DESK

NEWENT BED

208

1 BED: FET (LE1) + FET (SPO) VENEERED: FET (LE1E) + FET (SPOE) FOR MATTRESS 165x200 (65x78 2/3")

L= 198-317 (78-124 2/3") D= 241 (95") H= 129 (50 2/3") HB= 32 (12 2/4")