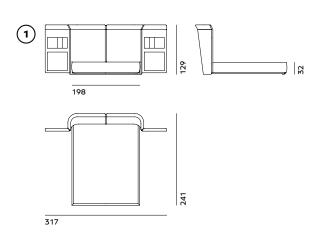

L= 76 (30") D= 57 (22 1/3") H= 53 (21")

STYAL DESK

NEWENT BED

208

1 BED: FET (LE1) + FET (SPO) VENEERED: FET (LE1E) + FET (SPOE) FOR MATTRESS 165x200 (65x78 2/3")

L= 198-317 (78-124 2/3") D= 241 (95") H= 129 (50 2/3") HB= 32 (12 2/4")