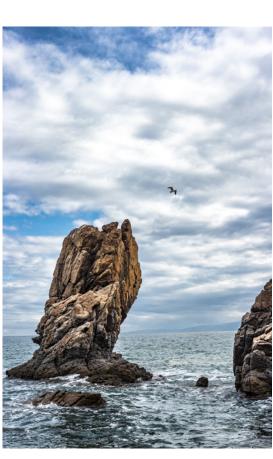

### FROM MESSINA TO CEFALÙ

ART, HISTORY AND ARCHITECTURE ENTWINE IN CEFALÙ,
A UNESCO WORLD HERITAGE SITE NEAR PALERMO WHERE
ARAB-NORMAN LEFT THEIR MARK. FROM THE MEDIEVAL TOWN
YOU CAN SEE THE OLD PORT, THROUGH A MAZE OF STREETS
THAT LEAD DOWN TO THE SEA.