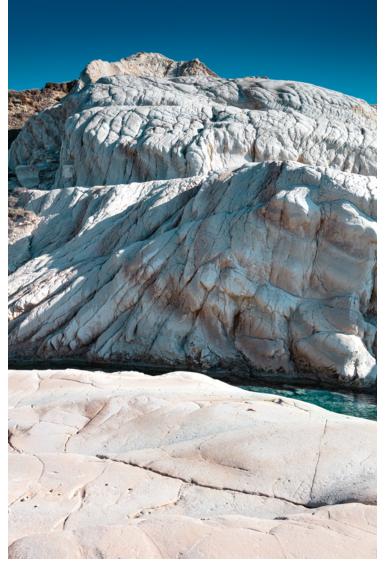

## FROM CEFALÙ TO PUNTA BIANCA

THE MARLSTONE CLIFFS ERODED BY WIND AND WATER,
THE ENCHANTING COVES OF WHITE SAND WASHED
BY THE EMERALD GREEN OF THE SEA: PUNTA BIANCA NATURE
RESERVE IS ONE OF SICILY'S MOST SPELLBINDING BEACHES.
A HEAVENLY LANDSCAPE, JUST A STONE'S THROW FROM
THE VALLEY OF THE TEMPLES.