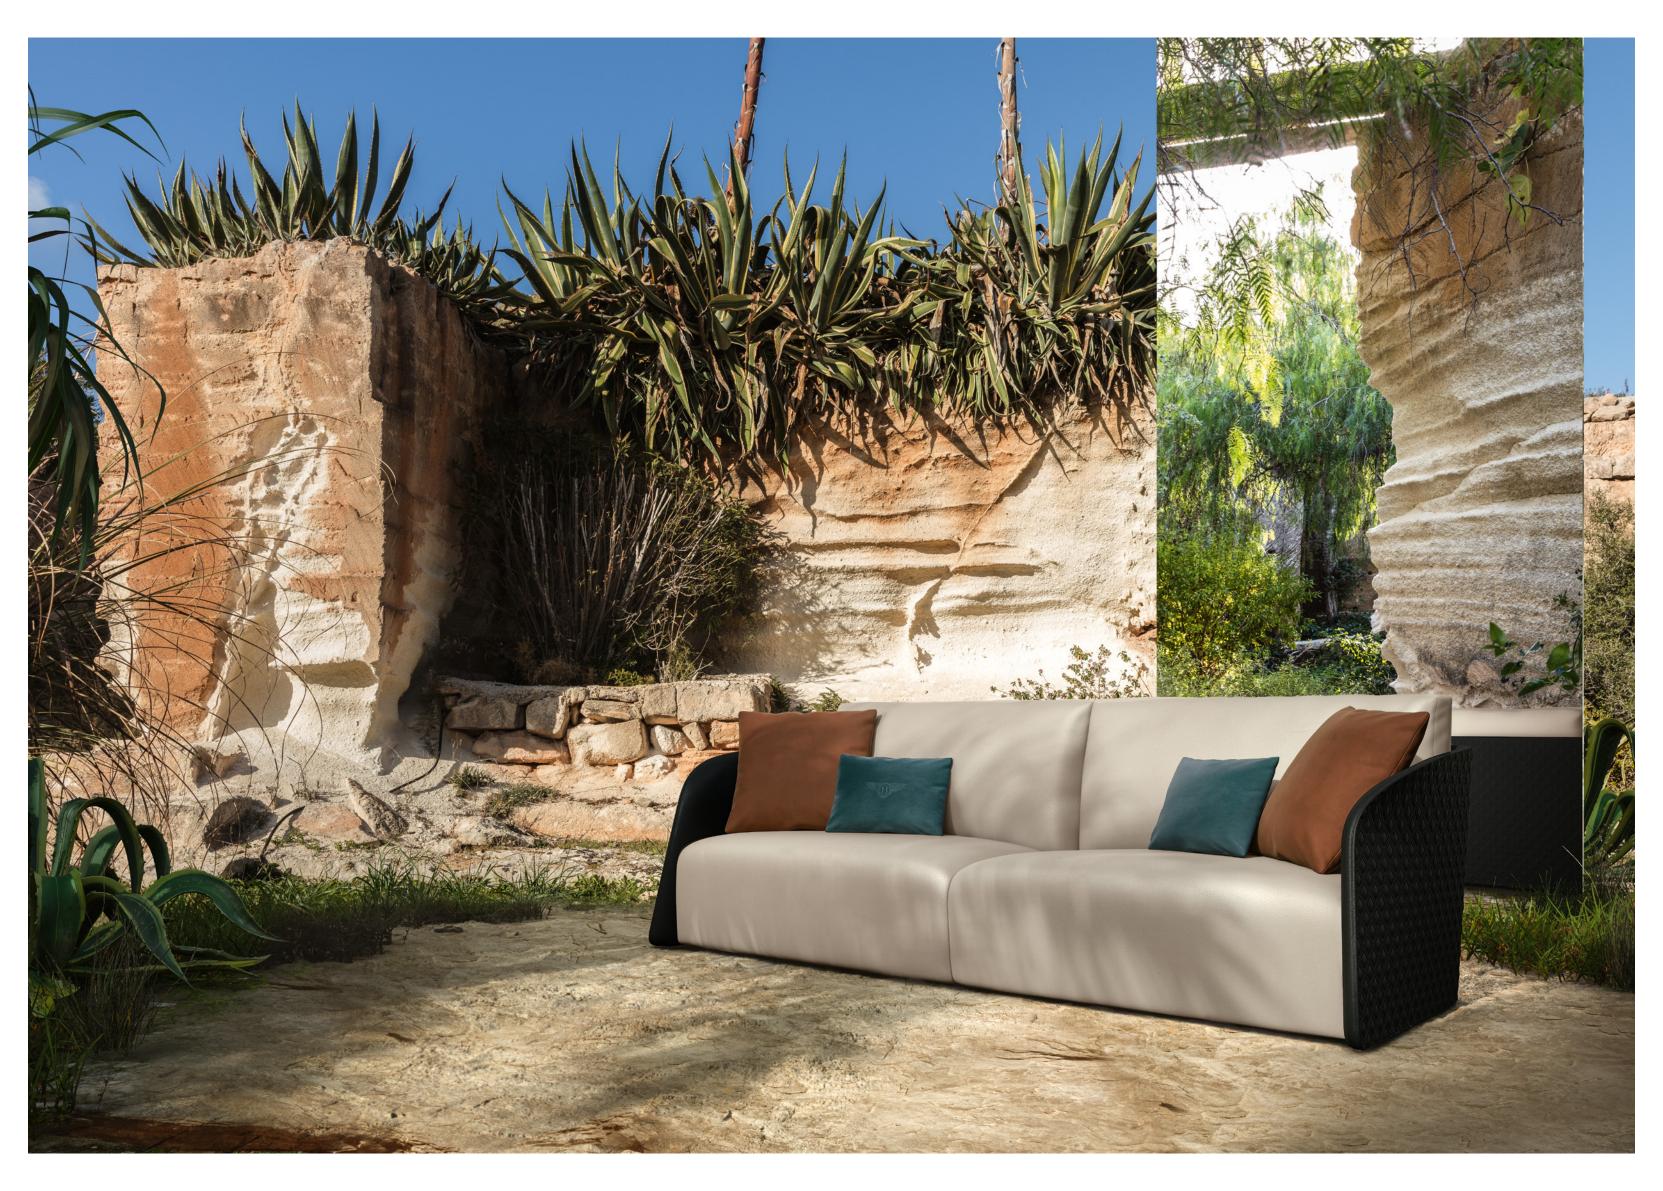

# FROM PUNTA BIANCA TO FAVIGNANA

THE TOPONYM FAVIGNANA DERIVES FROM THE LATIN
FAVONIUS, THE NAME USED BY THE ROMANS FOR
THE WARM WEST WIND. AMID LABYRINTHINE TUNNELS,
ANCIENT QUARRIES AND CAVERNS ARE HIDDEN THE WONDERS
OF AN INDOMITABLE, SUN-SCORCHED LAND. A GIANT, SECRET
EDEN, WHERE NATURE AND HISTORY MERGE AMONG HIBISCUS
PLANTS, PALM TREES AND TROPICAL FLOWERS.

RAMSEY SOFA

# RAMSEY SOFA

084

SWAN SOFA