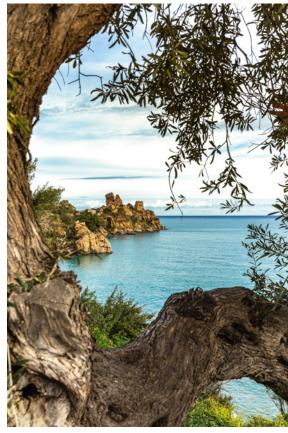

### FROM MESSINA TO CEFALÙ

ART, HISTORY AND ARCHITECTURE ENTWINE IN CEFALÙ,
A UNESCO WORLD HERITAGE SITE NEAR PALERMO WHERE
ARAB-NORMAN LEFT THEIR MARK. FROM THE MEDIEVAL TOWN
YOU CAN SEE THE OLD PORT, THROUGH A MAZE OF STREETS
THAT LEAD DOWN TO THE SEA.