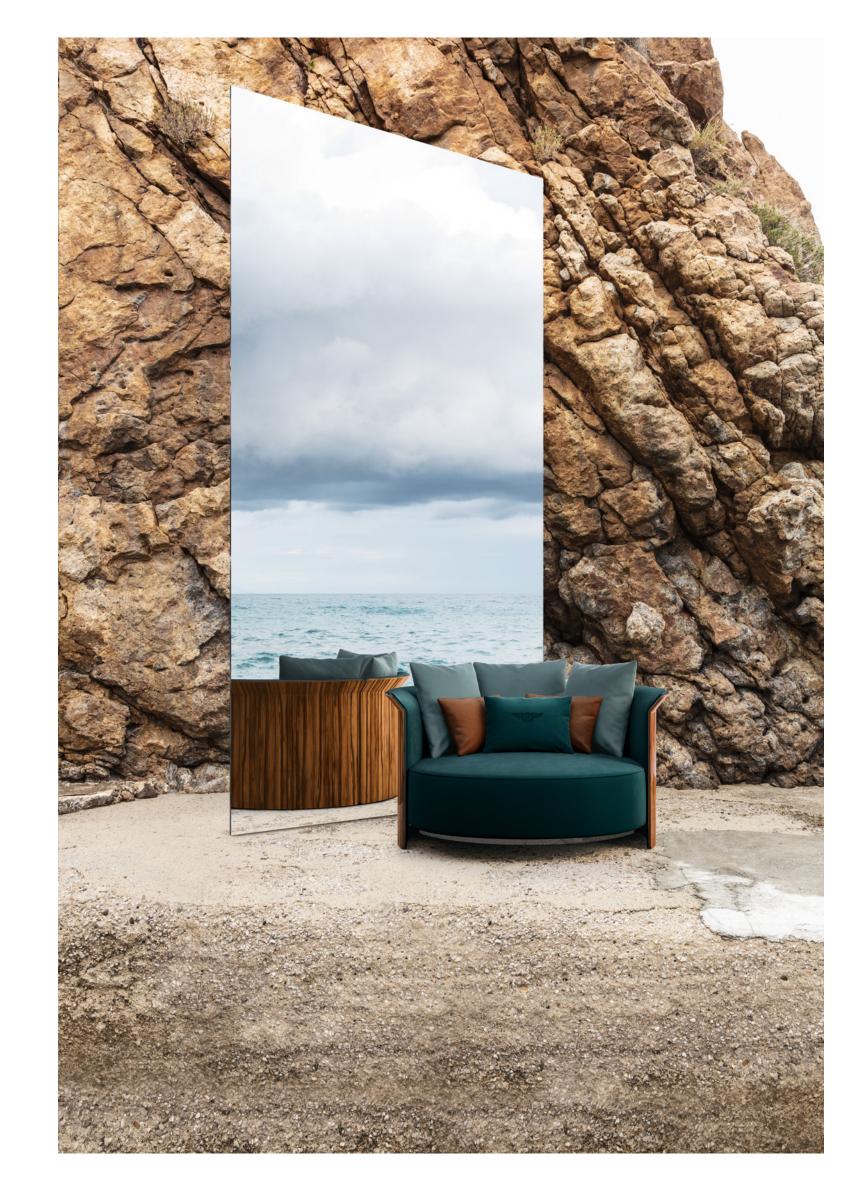

The mirrors used in the photographs are also such a clever touch. They add a modern, conceptual art vibe but are also practical in giving us a 360-degree view. The photographs

reveal all. You can see all the details and all the curves. And with curves like these – you don't want any to be hidden. You see many different angles and many different perspectives. Nothing is hidden. And it's an intervention. An intervention into nature. Our impact on nature – revealed in the most beautiful way. Design and nature in perfect harmony.