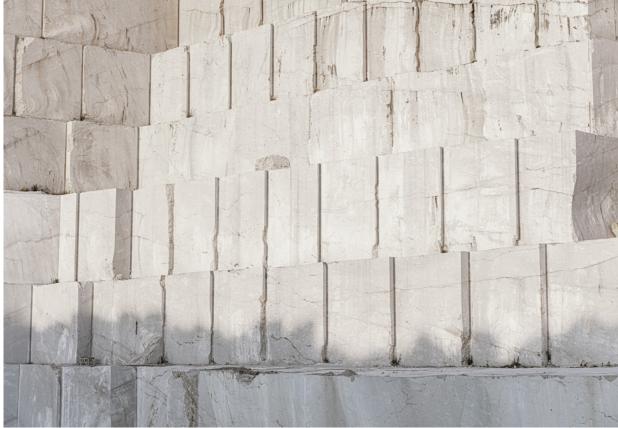

# FROM FAVIGNANA TO CUSTONACI

NORTH OF TRAPANI, NESTLED BETWEEN THE SEA
AND THE SLOPES OF MONTE COFANO, THE QUARRIES AT
CUSTONACI ARE A DAZZLING SIGHT. BETWEEN THE TOWERING
WHITE WALLS, THE MARBLE EXTRACTED HERE IS AMONG THE
FINEST IN ITALY, AND IS EXPORTED ALL OVER THE WORLD.