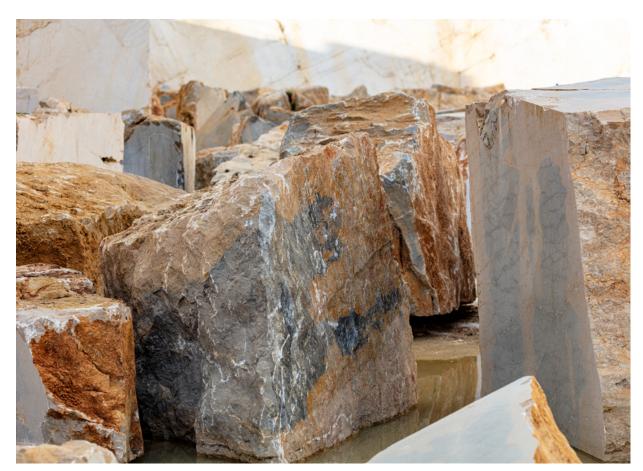

# FROM FAVIGNANA TO CUSTONACI

NORTH OF TRAPANI, NESTLED BETWEEN THE SEA
AND THE SLOPES OF MONTE COFANO, THE QUARRIES AT
CUSTONACI ARE A DAZZLING SIGHT. BETWEEN THE TOWERING
WHITE WALLS, THE MARBLE EXTRACTED HERE IS AMONG THE
FINEST IN ITALY, AND IS EXPORTED ALL OVER THE WORLD.