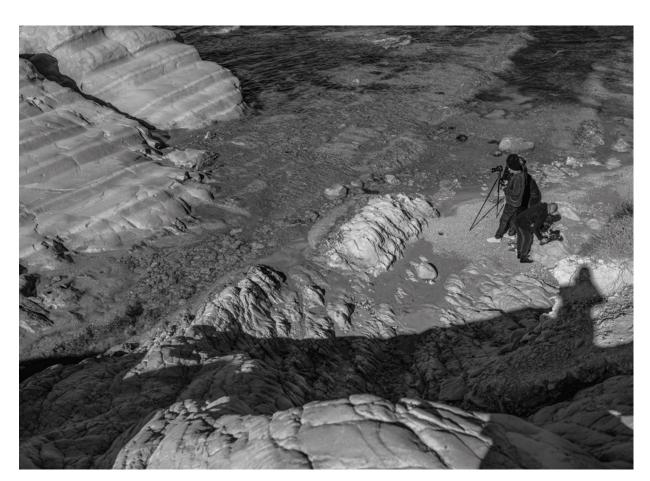

## FROM CEFALÙ TO PUNTA BIANCA

THE MARLSTONE CLIFFS ERODED BY WIND AND WATER,
THE ENCHANTING COVES OF WHITE SAND WASHED
BY THE EMERALD GREEN OF THE SEA: PUNTA BIANCA NATURE
RESERVE IS ONE OF SICILY'S MOST SPELLBINDING BEACHES.
A HEAVENLY LANDSCAPE, JUST A STONE'S THROW FROM
THE VALLEY OF THE TEMPLES.

# BACKSTAGE