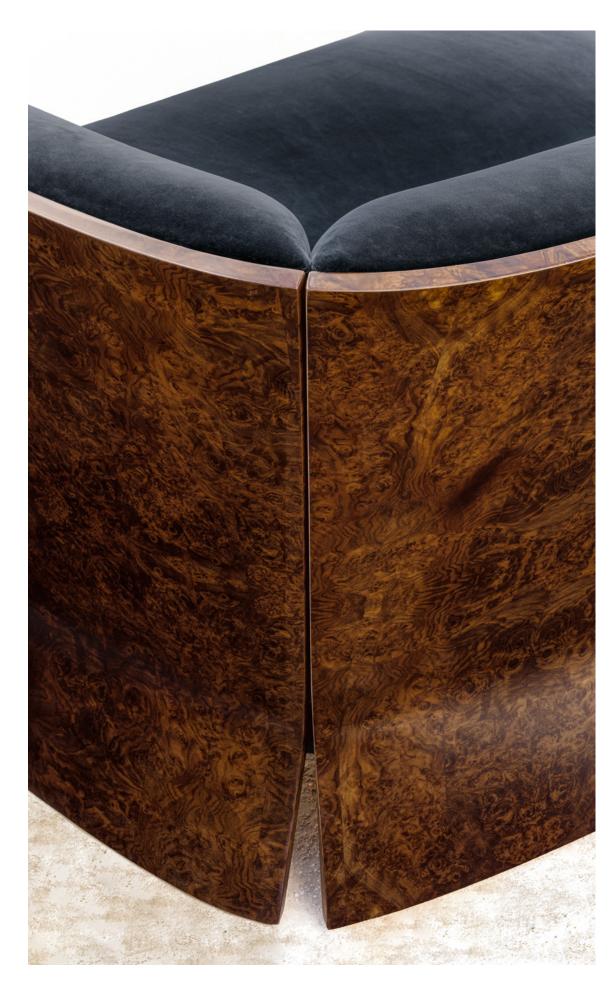

AVONIUS, THE NAME USED BY THE ROMANS FOR
THE WARM WEST WIND. AMID LABYRINTHINE TUNNELS,
ANCIENT QUARRIES AND CAVERNS ARE HIDDEN THE WONDERS
OF AN INDOMITABLE, SUN-SCORCHED LAND. A GIANT, SECRET
EDEN, WHERE NATURE AND HISTORY MERGE AMONG HIBISCUS
PLANTS, PALM TREES AND TROPICAL FLOWERS.





RAMSEY SOFA



# RAMSEY SOFA











084



SWAN SOFA





# SWAN SOFA













RAMSEY ARMCHAIR





# RAMSEY ARMCHAIR











# FROM FAVIGNANA TO CUSTONACI



NORTH OF TRAPANI, NESTLED BETWEEN THE SEA
AND THE SLOPES OF MONTE COFANO, THE QUARRIES AT
CUSTONACI ARE A DAZZLING SIGHT. BETWEEN THE TOWERING
WHITE WALLS, THE MARBLE EXTRACTED HERE IS AMONG THE
FINEST IN ITALY, AND IS EXPORTED ALL OVER THE WORLD.





NEWENT BED







## NEWENT BED











114



NEWENT SOFA







## NEWENT SOFA













EASTWOOD BOOKSHELF



## EASTWOOD BOOKSHELF











Images and colours of the products printed in this catalogue are purely for information. The products shown in the pictures do not have only one standard cover. Depending on the model, products can be covered both in fabric and/or leather as from the official BENTLEY HOME collection set of samples and price-list in force during the printing of the catalogue. Drawings show the standard version of the product. All the dimensions included in technical descriptions are in cm (inch.), approximate and subject to possible changes (tolerance of +/- 2%).

Due to natural variations of the colorant dyes during the bathing and drying process of the leathers, some slight differences in shade may occur on the final product. Any eventual