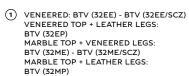

L= 48 (19") D= 63 (24 2/3") H= 90 (35 1/3") HS= 49 (19 1/4")

L-D Ø= 180 (71") H= 76 (30") THK= 6 (2 6/16")

(2) VENEERED: BTV (30EE) - BTV (30EE/SCZ) VENEERED TOP + LEATHER LEGS: BTV (30EP) MARBLE TOP + VENEERED LEGS: BTV (30ME) - BTV (30ME/SCZ) MARBLE TOP + LEATHER LEGS: BTV (30MP)