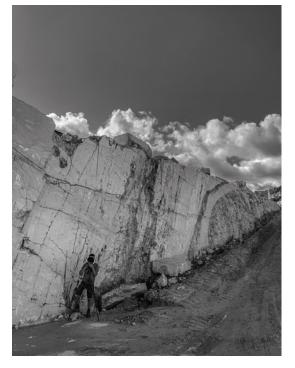

# FROM FAVIGNANA TO CUSTONACI

NORTH OF TRAPANI, NESTLED BETWEEN THE SEA
AND THE SLOPES OF MONTE COFANO, THE QUARRIES AT
CUSTONACI ARE A DAZZLING SIGHT. BETWEEN THE TOWERING
WHITE WALLS, THE MARBLE EXTRACTED HERE IS AMONG THE
FINEST IN ITALY, AND IS EXPORTED ALL OVER THE WORLD.