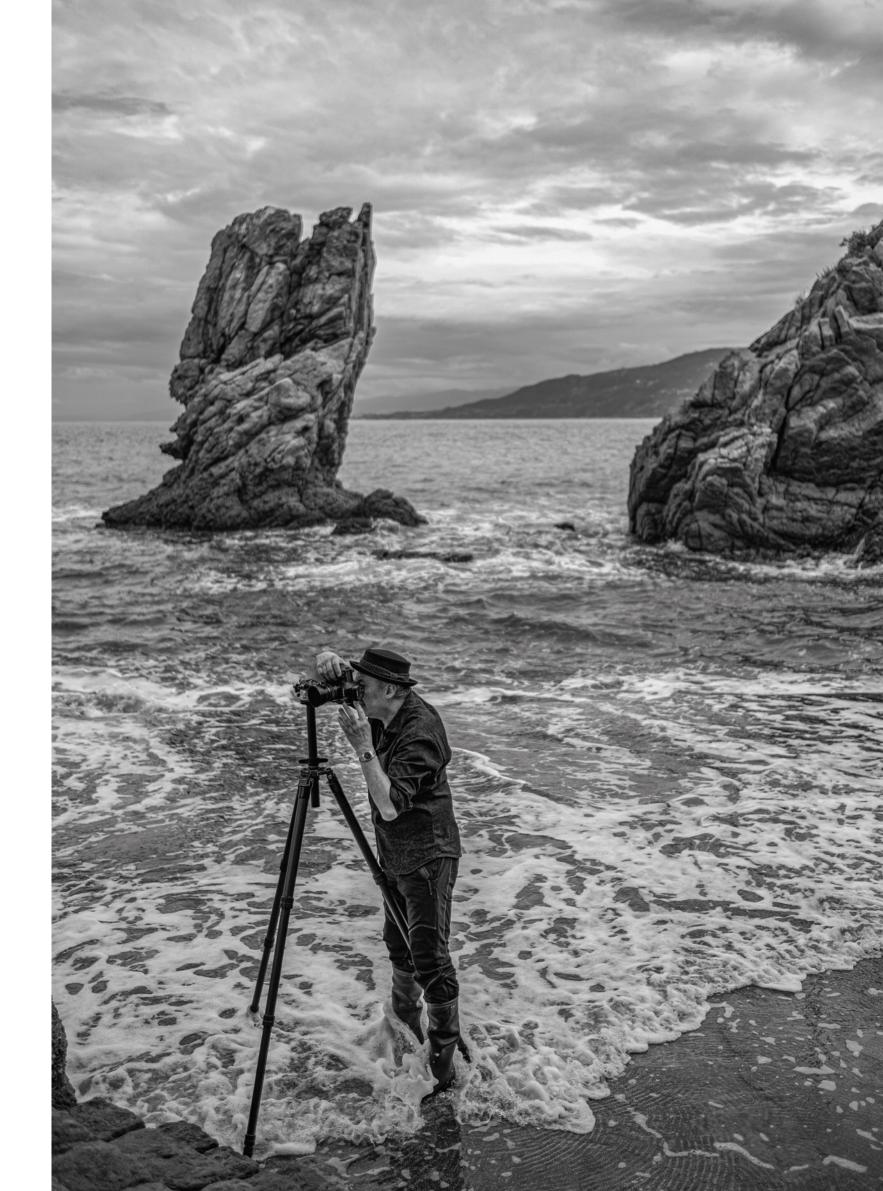

4")















L= 178 (70") D= 234 (92") H= 110 (43 1/3") HB= 30 (11 3/4")

(2) BED: NWE (LE2) VENEERED: NWE (ELE2) FOR MATTRESS 185x200 (73x78 2/3")

L= 198 (78") D= 234 (92") H= 110 (43 1/3") HB= 30 (11 3/4")

3 BED: NWE (LE7) VENEERED: NWE (ELE7)
FOR MATTRESS 200x200 (78 2/3x78 2/3")

L= 213 (84") D= 234 (92") H= 110 (43 1/3") HB= 30 (11 3/4")

VENEERED: NWE (EQUSA)
FOR MATTRESS QUEEN USA
152x205 (60x80 2/3")

L= 165 (65") D= 239 (94") H= 110 (43 1/3") HB= 30 (11 3/4")

(S) BED: NWE (KUSA)
VENEERED: NWE (EKUSA)
FOR MATTRESS KING USA
195x205 (76 2/3x80 2/3")

L= 208 (82") D= 239 (94") H= 110 (43 1/3") HB= 30 (11 3/4")

 BED: NWE (CUSA)
 VENEERED: NWE (ECUSA)
 FOR MATTRESS CALIFORNIA USA 183x215 (72x84 2/3")

L= 198 (78") D= 249 (98") H= 110 (43 1/3") HB= 30 (11 3/4")

# BACKSTAGE





































# **BENTLEY**

### **HOME**

PRODUCED BY CLUB HOUSE ITALIA SPA DISTRIBUTED BY LUXURY LIVING GROUP

PALAZZO ORSI MANGELLI, CORSO DIAZ 43/45, 47122 FORLÌ – ITALY

INFO@LUXURYLIVINGGROUP.COM LUXURYLIVINGGROUP.COM