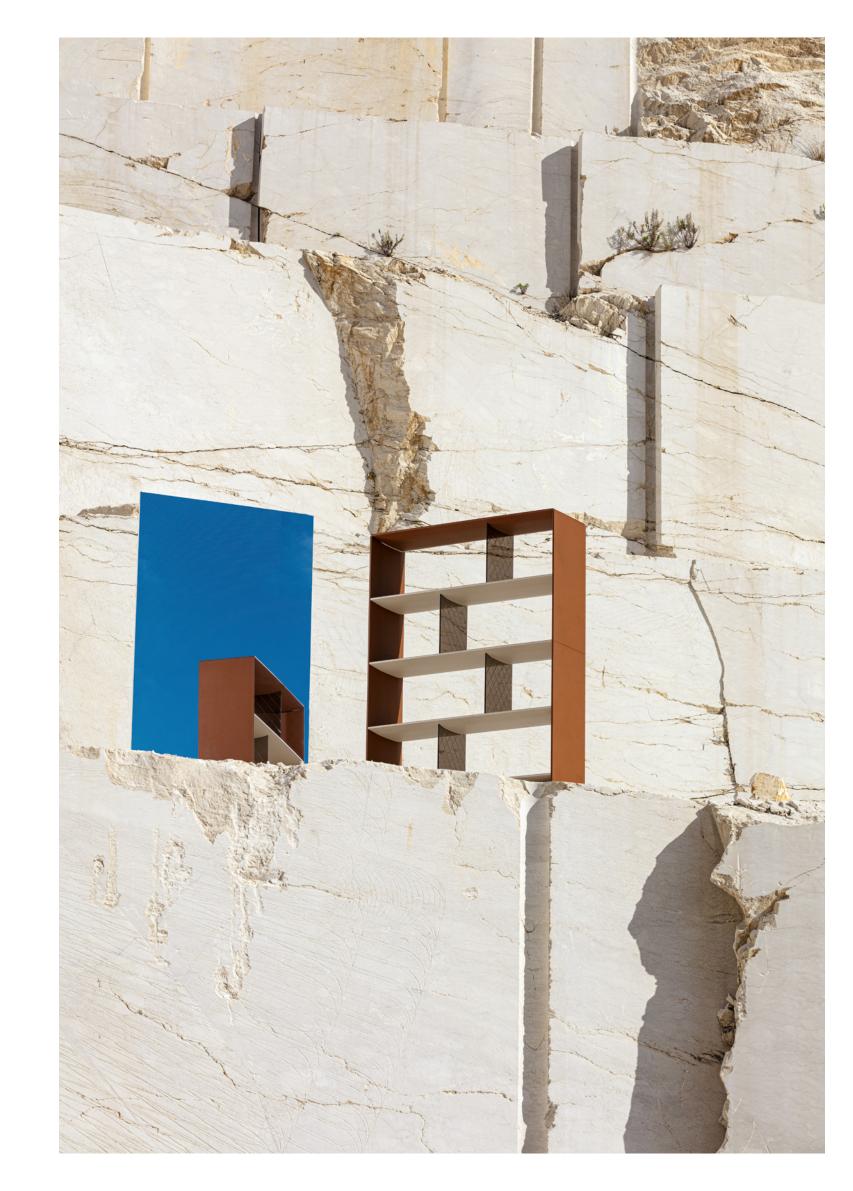

# FROM FAVIGNANA TO CUSTONACI

NORTH OF TRAPANI, NESTLED BETWEEN THE SEA
AND THE SLOPES OF MONTE COFANO, THE QUARRIES AT
CUSTONACI ARE A DAZZLING SIGHT. BETWEEN THE TOWERING
WHITE WALLS, THE MARBLE EXTRACTED HERE IS AMONG THE
FINEST IN ITALY, AND IS EXPORTED ALL OVER THE WORLD.

## EASTWOOD BOOKSHELF

Images and colours of the products printed in this catalogue are purely for information. The products shown in the pictures do not have only one standard cover. Depending on the model, products can be covered both in fabric and/or leather as from the official BENTLEY HOME collection set of samples and price-list in force during the printing of the catalogue. Drawings show the standard version of the product. All the dimensions included in technical descriptions are in cm (inch.), approximate and subject to possible changes (tolerance of +/- 2%).