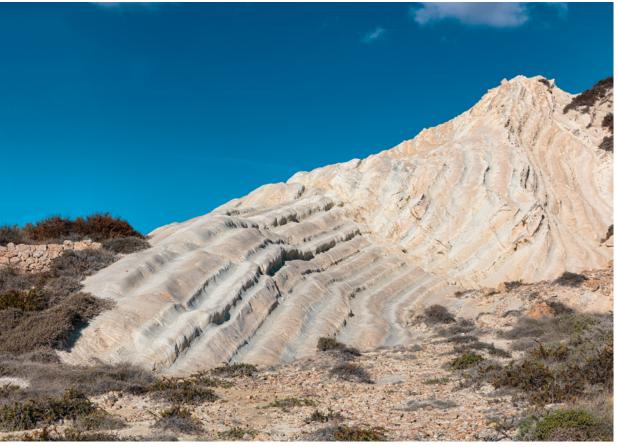

## FROM CEFALÙ TO PUNTA BIANCA

THE MARLSTONE CLIFFS ERODED BY WIND AND WATER,
THE ENCHANTING COVES OF WHITE SAND WASHED
BY THE EMERALD GREEN OF THE SEA: PUNTA BIANCA NATURE
RESERVE IS ONE OF SICILY'S MOST SPELLBINDING BEACHES.
A HEAVENLY LANDSCAPE, JUST A STONE'S THROW FROM
THE VALLEY OF THE TEMPLES.