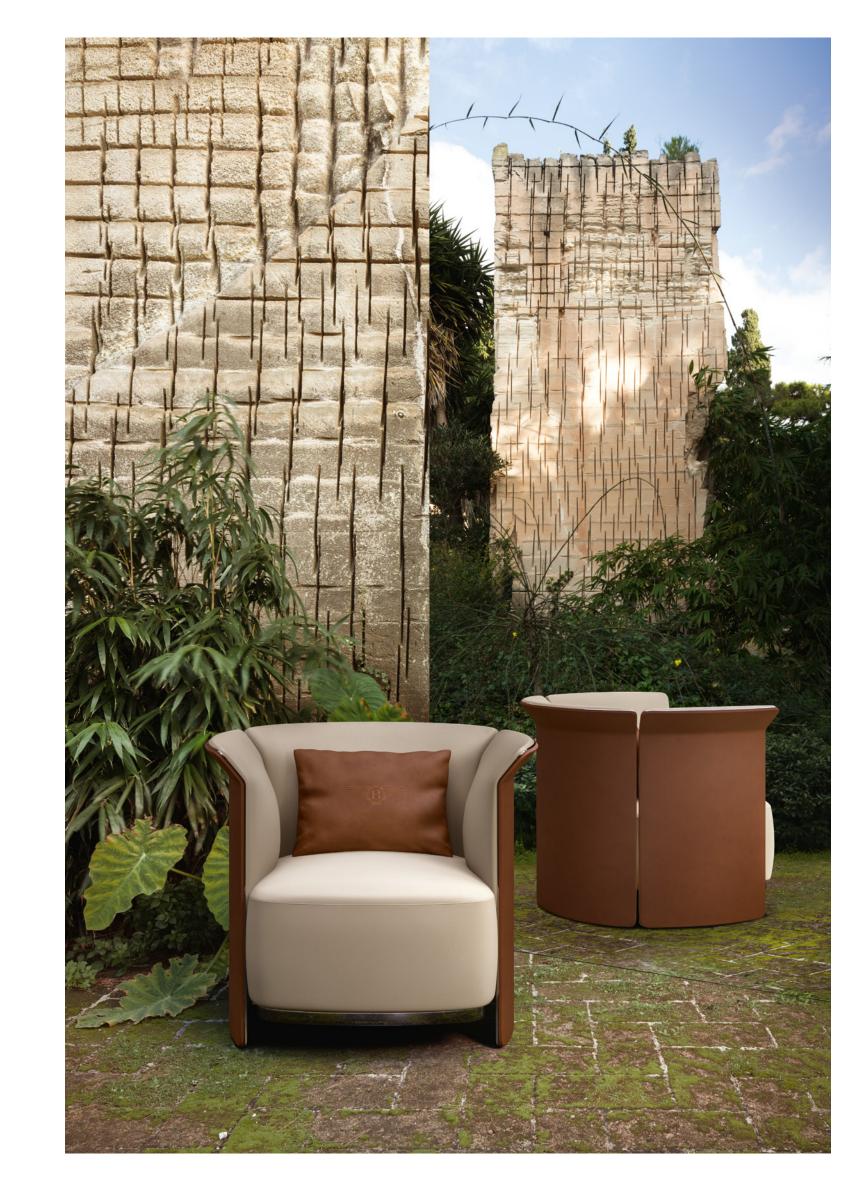

# RAMSEY ARMCHAIR

RAMSEY ARMCHAIR

DESIGN BY: CARLO COLOMBO

ARMCHAIR: FET (POL) VENEERED: FET (POLE) - FET (POLE/SCZ)

L= 84 (33") D= 85 (33 1/3") H= 72 (28 1/3") HS= 44 (17 1/4")

RIDLEY CHAIR

DESIGN BY: LUXURY LIVING GROUP

CHAIR: SDB (15P) SYCAMORE - LIQUIDAMBAR -BURR WALNUT: SDB (15E) - SDB (15E/SCZ)