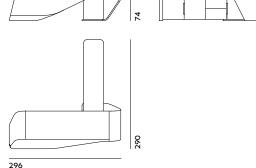

L= 296 (116 2/3") D= 120 (47 1/3") H= 74 (29")

L= 296 (116 2/3") D= 290 (114 1/3") H= 74 (29")

2

HAVERGATE CHEST OF DRAWERS

DESIGN BY: LUXURY LIVING GROUP

VENEERED: BCM (21EE) - BCM (21EE/SCZ) WOODEN FRAME + MARBLE TOP: BCM (21EM) - BCM (21EM/SCZ)
WOODEN FRAME + LEATHER TOP: BCM (21EP) - BCM (21EP/SCZ) LEATHER FRAME + LEATHER TOP: BMB (21PP) LEATHER FRAME + MARBLE TOP: