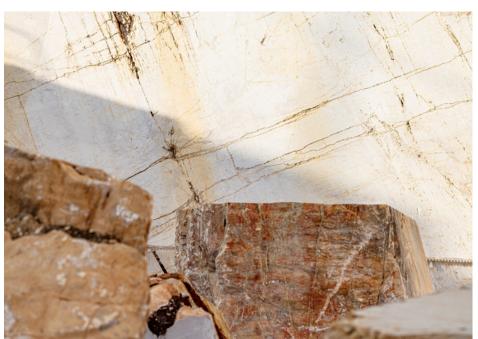

# FROM FAVIGNANA TO CUSTONACI

NORTH OF TRAPANI, NESTLED BETWEEN THE SEA
AND THE SLOPES OF MONTE COFANO, THE QUARRIES AT
CUSTONACI ARE A DAZZLING SIGHT. BETWEEN THE TOWERING
WHITE WALLS, THE MARBLE EXTRACTED HERE IS AMONG THE
FINEST IN ITALY, AND IS EXPORTED ALL OVER THE WORLD.