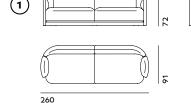

#### RAMSEY SOFA

(1) 3 SEATER SOFA: FET (D3) VENEERED: FET (D3E) - FET (D3E/SCZ)

D= 91 (35 2/3") H= 72 (28 1/3") HS= 44 (17 1/4")

(2) 4 SEATER SOFA: FET (D4) VENEERED: FET (D4E) - FET (D4E/SCZ)

DESIGN BY: CARLO COLOMBO

L= 300 (118") D= 91 (35 2/3") H= 72 (28 1/3") HS= 44 (17 1/4")

RAMSEY CHAIR

CHAIR: FET (SED)
VENEERED: FET (SEDE) - FET (SEDE/SCZ)

DESIGN BY: CARLO COLOMBO

L= 67 (26 1/3") D= 60 (23 2/3") H= 69 (27") HS= 50 (19 3/4")