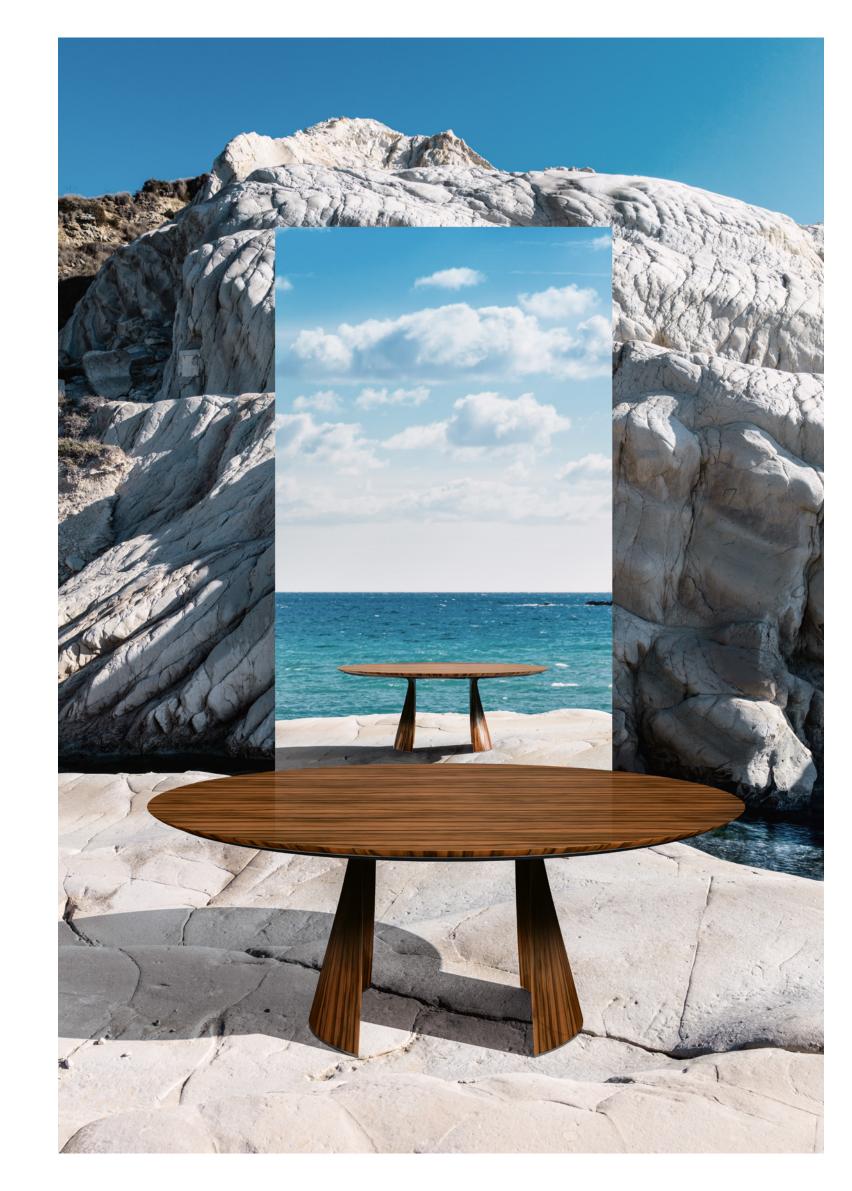

## FROM CEFALÙ TO PUNTA BIANCA

THE MARLSTONE CLIFFS ERODED BY WIND AND WATER,
THE ENCHANTING COVES OF WHITE SAND WASHED
BY THE EMERALD GREEN OF THE SEA: PUNTA BIANCA NATURE
RESERVE IS ONE OF SICILY'S MOST SPELLBINDING BEACHES.
A HEAVENLY LANDSCAPE, JUST A STONE'S THROW FROM
THE VALLEY OF THE TEMPLES.

ALDFORD TABLE

#### ALDFORD TABLE