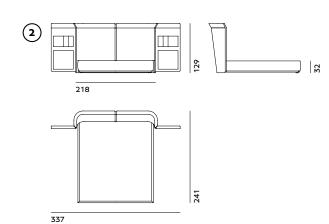

2 BED: FET (LE2) + FET (SPO) VENEERED: FET (LE2E) + FET (SPOE) FOR MATTRESS 185x200 (73x78 2/3")

L= 218-337 (85 2/3-132 2/3") D= 241 (95") H= 129 (50 2/3") HB= 32 (12 2/4")

BED: FET (LE7) + FET (SPO)
VENEERED: FET (LE7E)
+ FET (SPOE) FOR MATTRESS 200x200 (78 2/3x78 2/3")