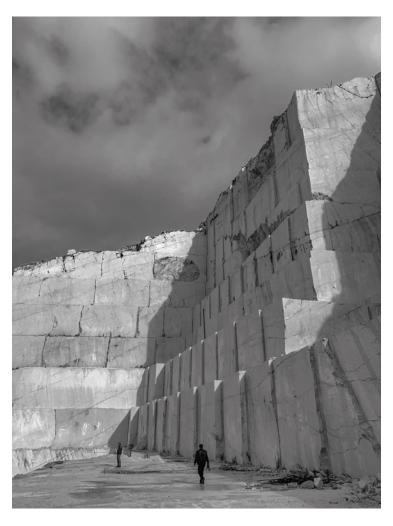

# FROM FAVIGNANA TO CUSTONACI

NORTH OF TRAPANI, NESTLED BETWEEN THE SEA
AND THE SLOPES OF MONTE COFANO, THE QUARRIES AT
CUSTONACI ARE A DAZZLING SIGHT. BETWEEN THE TOWERING
WHITE WALLS, THE MARBLE EXTRACTED HERE IS AMONG THE
FINEST IN ITALY, AND IS EXPORTED ALL OVER THE WORLD.

# BACKSTAGE