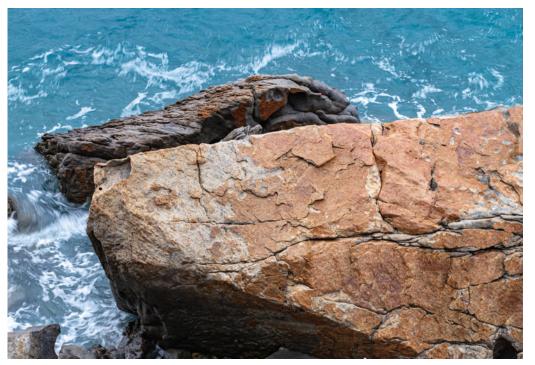

### FROM MESSINA TO CEFALÙ

ART, HISTORY AND ARCHITECTURE ENTWINE IN CEFALÙ,
A UNESCO WORLD HERITAGE SITE NEAR PALERMO WHERE
ARAB-NORMAN LEFT THEIR MARK. FROM THE MEDIEVAL TOWN
YOU CAN SEE THE OLD PORT, THROUGH A MAZE OF STREETS
THAT LEAD DOWN TO THE SEA.