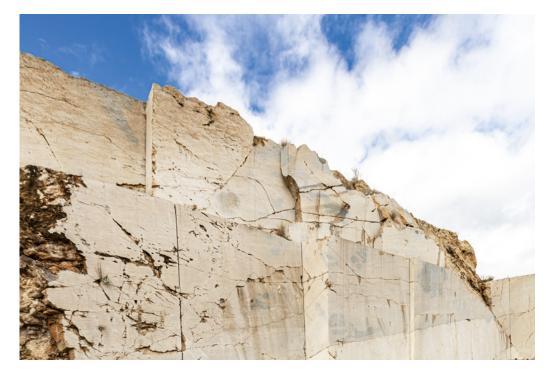

# FROM FAVIGNANA TO CUSTONACI

NORTH OF TRAPANI, NESTLED BETWEEN THE SEA
AND THE SLOPES OF MONTE COFANO, THE QUARRIES AT
CUSTONACI ARE A DAZZLING SIGHT. BETWEEN THE TOWERING
WHITE WALLS, THE MARBLE EXTRACTED HERE IS AMONG THE
FINEST IN ITALY, AND IS EXPORTED ALL OVER THE WORLD.