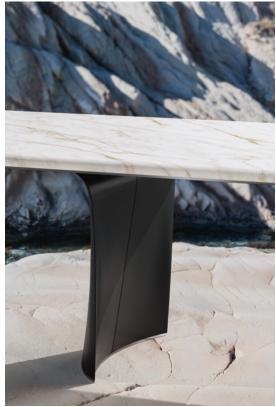

## FROM CEFALÙ TO PUNTA BIANCA

THE MARLSTONE CLIFFS ERODED BY WIND AND WATER,
THE ENCHANTING COVES OF WHITE SAND WASHED
BY THE EMERALD GREEN OF THE SEA: PUNTA BIANCA NATURE
RESERVE IS ONE OF SICILY'S MOST SPELLBINDING BEACHES.
A HEAVENLY LANDSCAPE, JUST A STONE'S THROW FROM
THE VALLEY OF THE TEMPLES.