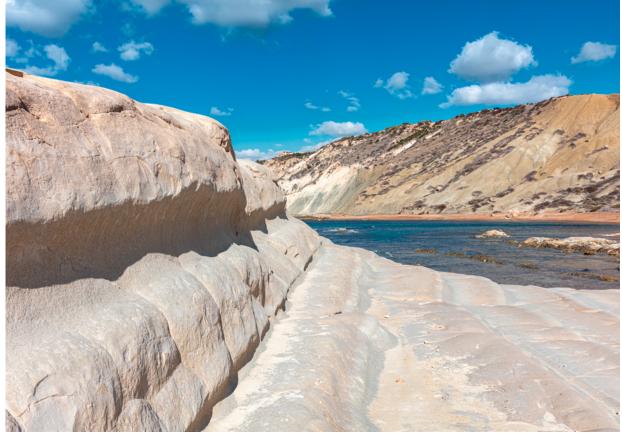

## FROM CEFALÙ TO PUNTA BIANCA

THE MARLSTONE CLIFFS ERODED BY WIND AND WATER,
THE ENCHANTING COVES OF WHITE SAND WASHED
BY THE EMERALD GREEN OF THE SEA: PUNTA BIANCA NATURE
RESERVE IS ONE OF SICILY'S MOST SPELLBINDING BEACHES.
A HEAVENLY LANDSCAPE, JUST A STONE'S THROW FROM
THE VALLEY OF THE TEMPLES.