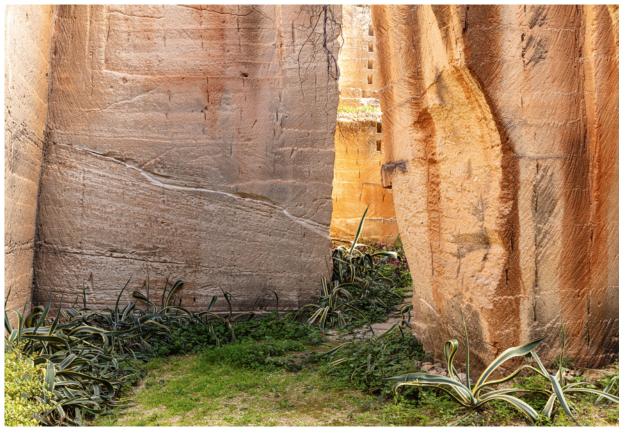

# FROM FAVIGNANA TO CUSTONACI

NORTH OF TRAPANI, NESTLED BETWEEN THE SEA
AND THE SLOPES OF MONTE COFANO, THE QUARRIES AT
CUSTONACI ARE A DAZZLING SIGHT. BETWEEN THE TOWERING
WHITE WALLS, THE MARBLE EXTRACTED HERE IS AMONG THE
FINEST IN ITALY, AND IS EXPORTED ALL OVER THE WORLD.