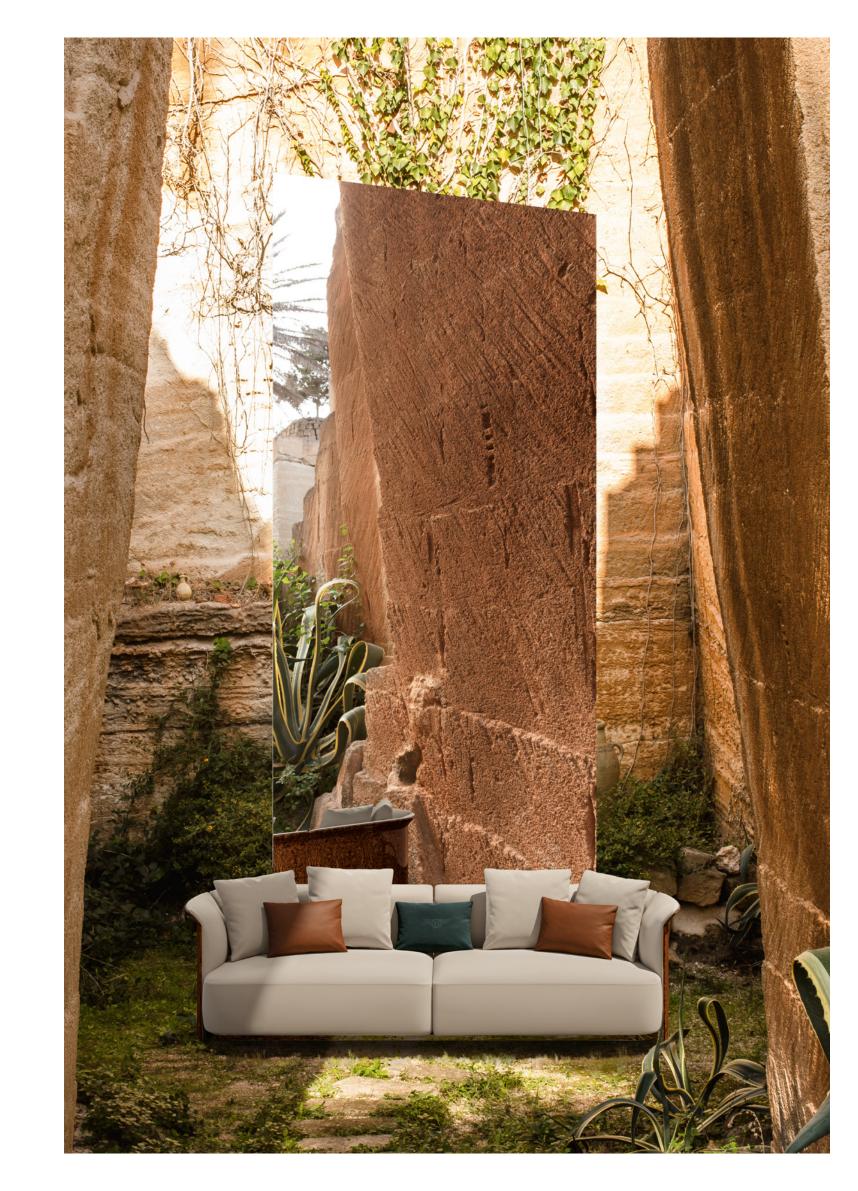

# FROM PUNTA BIANCA TO FAVIGNANA

THE TOPONYM FAVIGNANA DERIVES FROM THE LATIN
FAVONIUS, THE NAME USED BY THE ROMANS FOR
THE WARM WEST WIND. AMID LABYRINTHINE TUNNELS,
ANCIENT QUARRIES AND CAVERNS ARE HIDDEN THE WONDERS
OF AN INDOMITABLE, SUN-SCORCHED LAND. A GIANT, SECRET
EDEN, WHERE NATURE AND HISTORY MERGE AMONG HIBISCUS
PLANTS, PALM TREES AND TROPICAL FLOWERS.

RAMSEY SOFA

# RAMSEY SOFA

084

SWAN SOFA