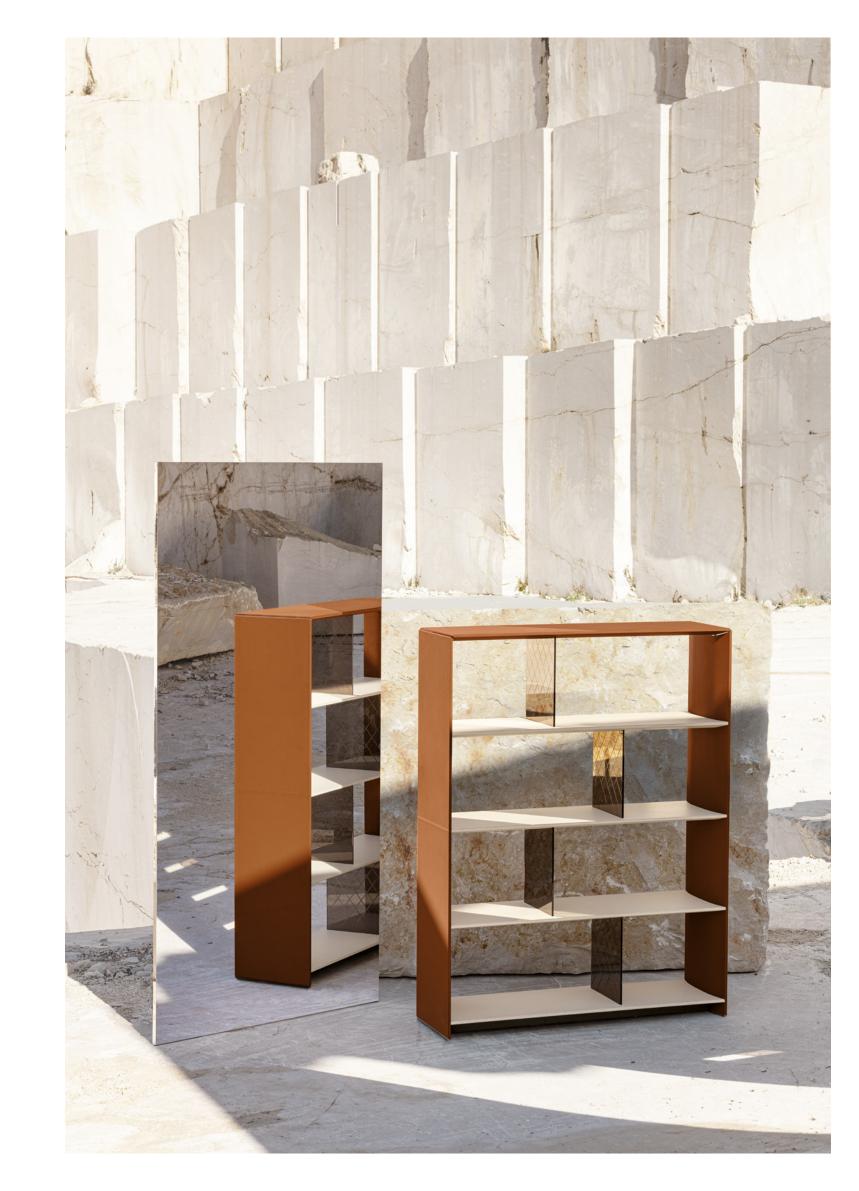

## EASTWOOD BOOKSHELF

Images and colours of the products printed in this catalogue are purely for information. The products shown in the pictures do not have only one standard cover. Depending on the model, products can be covered both in fabric and/or leather as from the official BENTLEY HOME collection set of samples and price-list in force during the printing of the catalogue. Drawings show the standard version of the product. All the dimensions included in technical descriptions are in cm (inch.), approximate and subject to possible changes (tolerance of +/- 2%).

#### EASTWOOD BOOKSHELF

(2)

1

1 BOOKSHELF: MDB (20)

L= 100 (39 1/3") D= 50 (19 3/4") H= 211 (83")

2) BOOKSHELF WITH OPTIONAL: MDB (20)

DESIGN BY: CARLO COLOMBO

L= 100 (39 1/3") D= 50 (19 3/4") H= 211 (83")