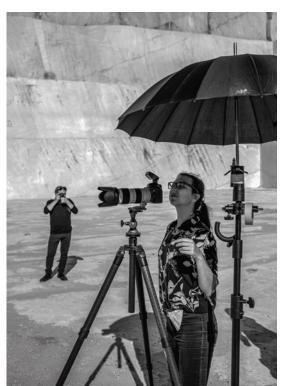

# FROM FAVIGNANA TO CUSTONACI

NORTH OF TRAPANI, NESTLED BETWEEN THE SEA
AND THE SLOPES OF MONTE COFANO, THE QUARRIES AT
CUSTONACI ARE A DAZZLING SIGHT. BETWEEN THE TOWERING
WHITE WALLS, THE MARBLE EXTRACTED HERE IS AMONG THE
FINEST IN ITALY, AND IS EXPORTED ALL OVER THE WORLD.

# BACKSTAGE