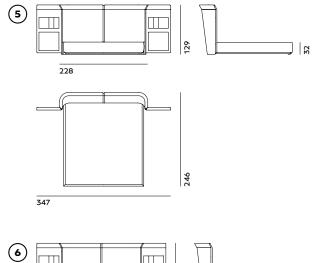

(5) BED: FET (KUSA) + FET (SPO) VENEERED: FET (KUSAE) + FET (SPOE) FOR MATTRESS KING USA: 195x205 (76 2/3x80 2/3")

L= 228-347 (89 2/3-136 2/3") D= 246 (97") H= 129 (50 2/3") HB= 32 (12 2/4")

6 BED: FET (CUSA) + FET (SPO) VENEERED: FET (CUSAE) + FET (SPOE) FOR MATTRESS CALIFORNIA USA: 183x215 (72x84 2/3")

L= 218-337 (85 2/3-132 2/3") D= 256 (100 2/3") H= 129 (50 2/3") HB= 32 (12 2/4")

L= 178 (70") D= 234 (92") H= 110 (43 1/3") HB= 30 (11 3/4")

(2) BED: NWE (LE2) VENEERED: NWE (ELE2) FOR MATTRESS 185x200 (73x78 2/3")