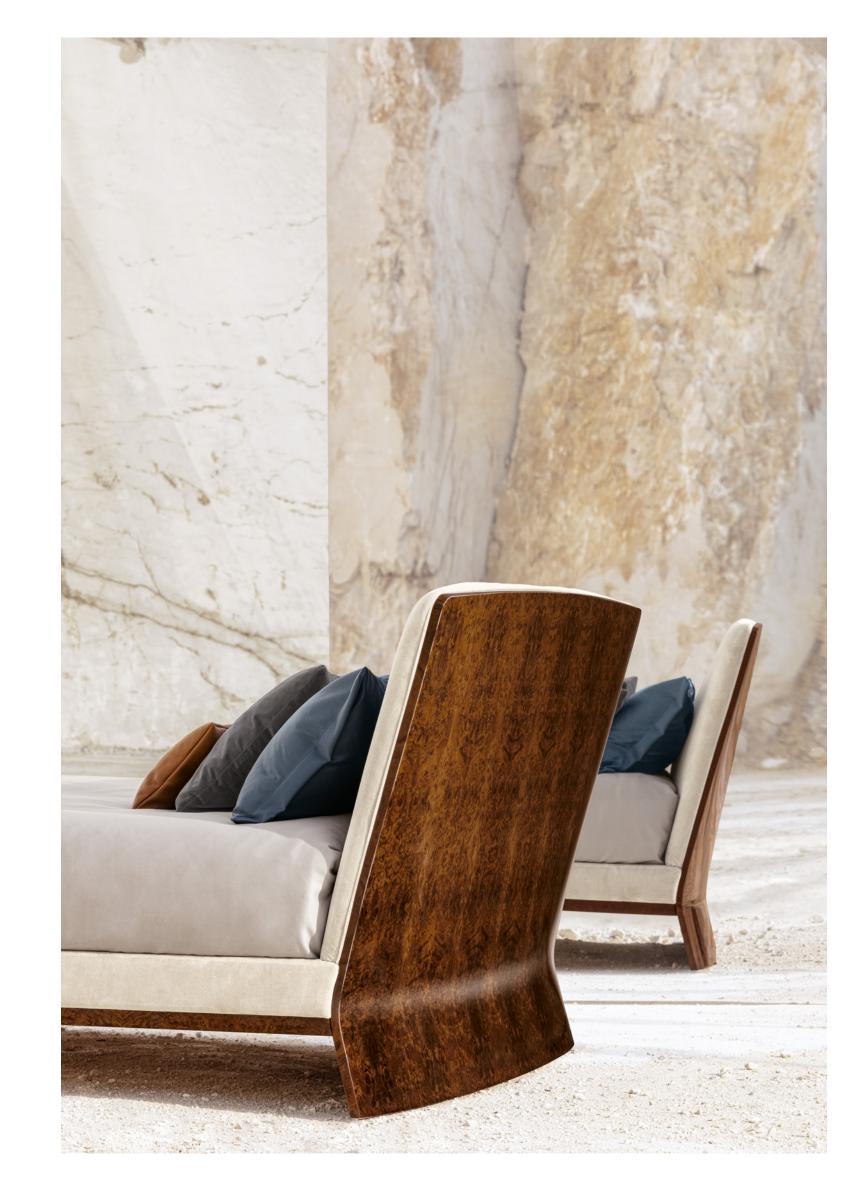

A BIANCA TO FAVIGNANA



THE TOPONYM FAVIGNANA DERIVES FROM THE LATIN
FAVONIUS, THE NAME USED BY THE ROMANS FOR
THE WARM WEST WIND. AMID LABYRINTHINE TUNNELS,
ANCIENT QUARRIES AND CAVERNS ARE HIDDEN THE WONDERS
OF AN INDOMITABLE, SUN-SCORCHED LAND. A GIANT, SECRET
EDEN, WHERE NATURE AND HISTORY MERGE AMONG HIBISCUS
PLANTS, PALM TREES AND TROPICAL FLOWERS.





RAMSEY SOFA



# RAMSEY SOFA











084



SWAN SOFA





# SWAN SOFA













RAMSEY ARMCHAIR





# RAMSEY ARMCHAIR











# FROM FAVIGNANA TO CUSTONACI



NORTH OF TRAPANI, NESTLED BETWEEN THE SEA
AND THE SLOPES OF MONTE COFANO, THE QUARRIES AT
CUSTONACI ARE A DAZZLING SIGHT. BETWEEN THE TOWERING
WHITE WALLS, THE MARBLE EXTRACTED HERE IS AMONG THE
FINEST IN ITALY, AND IS EXPORTED ALL OVER THE WORLD.





NEWENT BED







## NEWENT BED











114



NEWENT SOFA







## NEWENT SOFA













EASTWOOD BOOKSHELF



## EASTWOOD BOOKSHELF











Images and colours of the products printed in this catalogue are purely for information. The products shown in the pictures do not have only one standard cover. Depending on the model, products can be covered both in fabric and/or leather as from the official BENTLEY HOME collection set of samples and price-list in force during the printing of the catalogue. Drawings show the standard version of the product. All the dimensions included in technical descriptions are in cm (inch.), approximate and subject to possible changes (tolerance of +/- 2%).

Due to natural variations of the colorant dyes during the bathing and drying process of the leathers, some sl