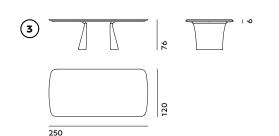

L= 250 (98 1/3") D= 120 (47 1/3") H= 76 (30") THK= 6 (2 6/16")

(4) VENEERED: BTV (29EE) - BTV (29EE/SCZ) VENEERED TOP + LEATHER LEGS: BTV (29EP) MARBLE TOP + VENEERED LEGS: BTV (29ME) - BTV (29ME/SCZ) MARBLE TOP + LEATHER LEGS: BTV (29MP)