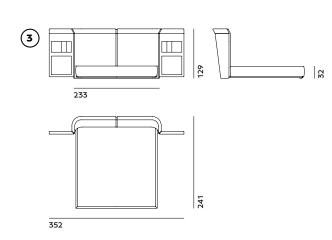

> L= 233-352 (91 2/3-138 1/2") D= 241 (95") H= 129 (50 2/3") HB= 32 (12 2/4")

(4) BED: FET (QUSA) + FET (SPO) VENEERED: FET (QUSAE) + FET (SPOE) FOR MATTRESS QUEEN USA: 152x205 (60x80 2/3")

L= 185-304 (73-119 2/3") D= 246 (97") H= 129 (50 2/3") HB= 32 (12 2/4")