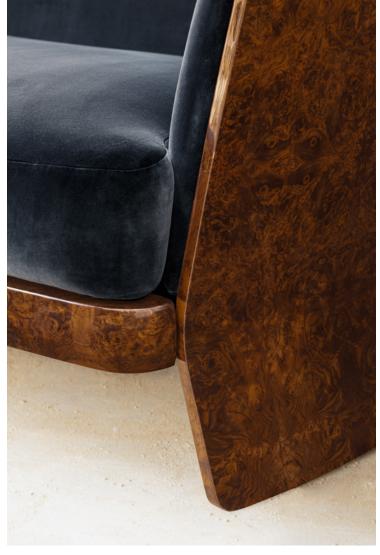

## EASTWOOD BOOKSHELF

Images and colours of the products printed in this catalogue are purely for information. The products shown in the pictures do not have only one standard cover. Depending on the model, products can be covered both in fabric and/or leather as from the official BENTLEY HOME collection set of samples and price-list in force during the printing of the catalogue. Drawings show the standard version of the product. All the dimensions included in technical descriptions are in cm (inch.), approximate and subject to possible changes (tolerance of +/- 2%).