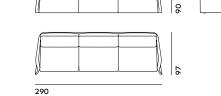

#### SWAN SOFA

261

1 3 SEATER SOFA: 1SW (D3)

DESIGN BY: CARLO COLOMBO

L= 261 (102 2/3") D= 97 (38 1/3") H= 90 (35 1/3") HA= 65 (25 2/3") HS= 48 (19")

2 4 SEATER SOFA: 1SW (D4)

L= 290 (114 1/3") D= 97 (38 1/3") H= 90 (35 1/3") HS= 48 (19") HA= 65 (25 2/3")