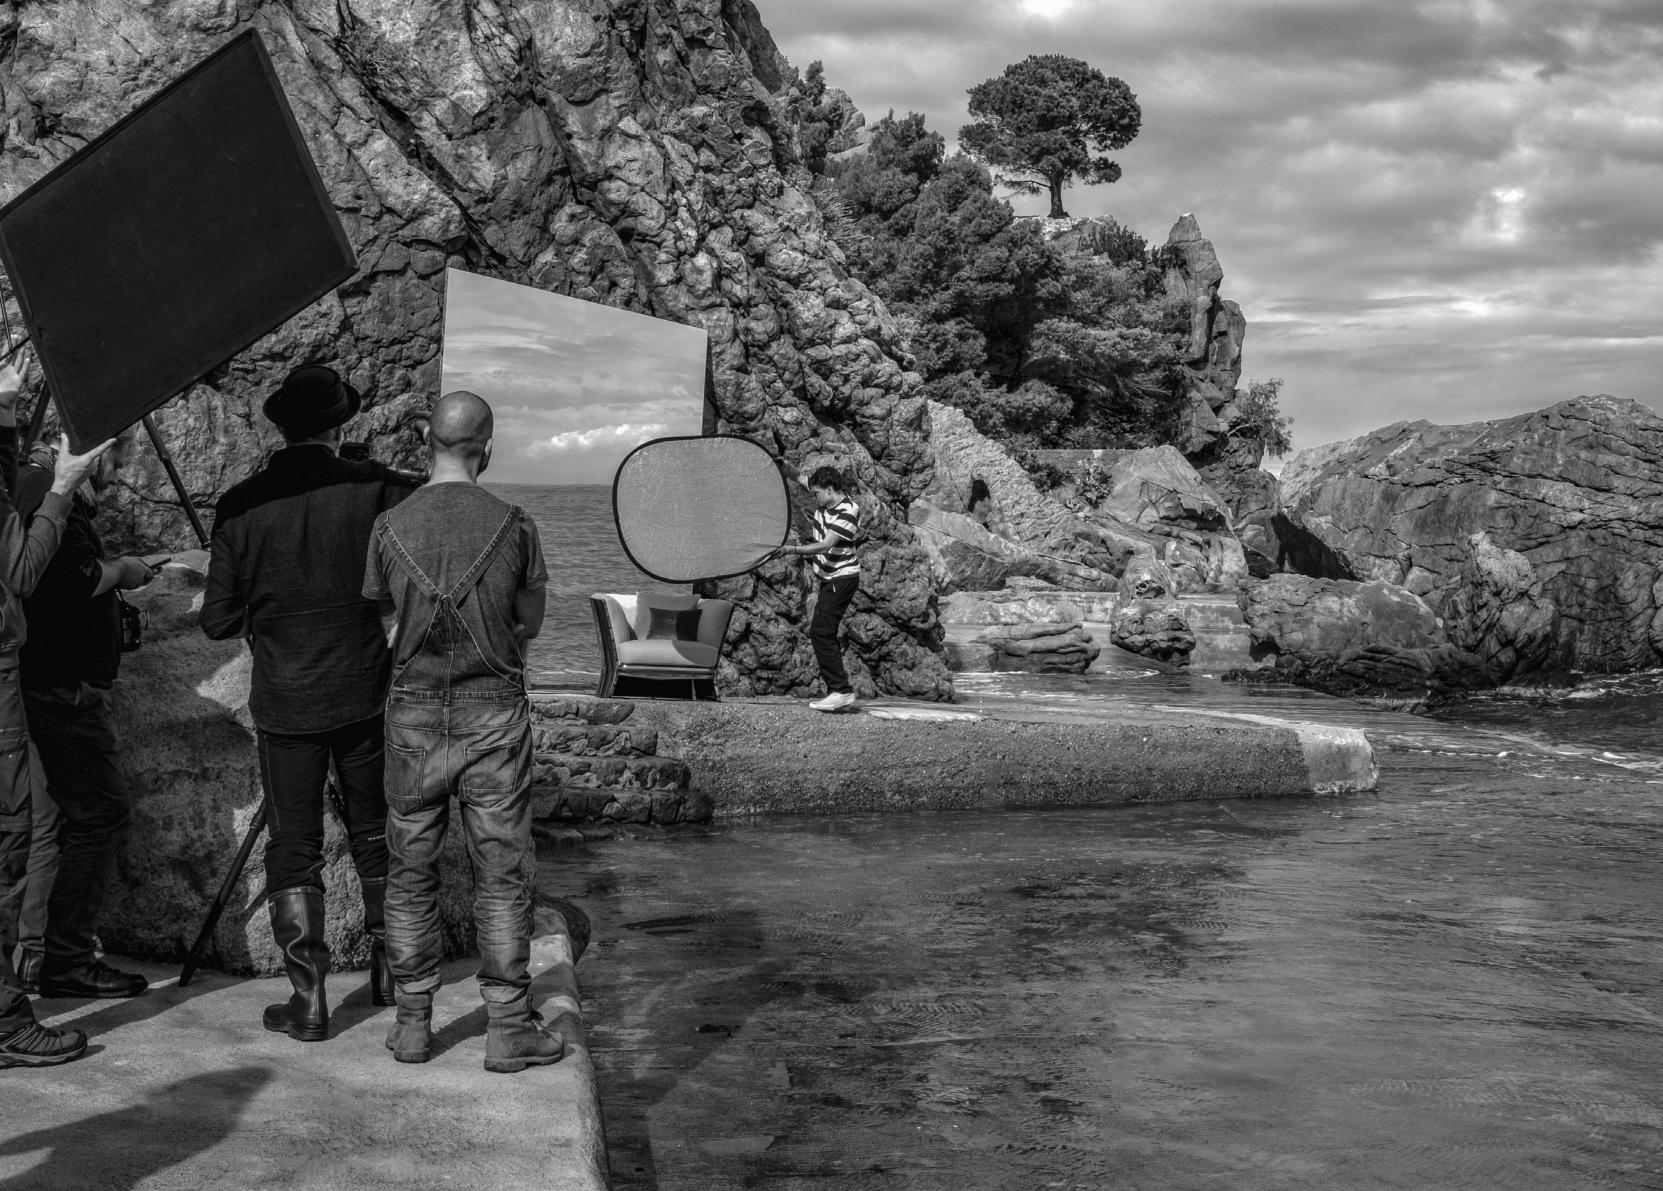

= 178 (70") D= 234 (92") H= 110 (43 1/3") HB= 30 (11 3/4")

(2) BED: NWE (LE2) VENEERED: NWE (ELE2) FOR MATTRESS 185x200 (73x78 2/3")

L= 198 (78") D= 234 (92") H= 110 (43 1/3") HB= 30 (11 3/4")

3 BED: NWE (LE7) VENEERED: NWE (ELE7)
FOR MATTRESS 200x200 (78 2/3x78 2/3")

L= 213 (84") D= 234 (92") H= 110 (43 1/3") HB= 30 (11 3/4")

VENEERED: NWE (EQUSA)
FOR MATTRESS QUEEN USA
152x205 (60x80 2/3")

L= 165 (65") D= 239 (94") H= 110 (43 1/3") HB= 30 (11 3/4")

(S) BED: NWE (KUSA)
VENEERED: NWE (EKUSA)
FOR MATTRESS KING USA
195x205 (76 2/3x80 2/3")

L= 208 (82") D= 239 (94") H= 110 (43 1/3") HB= 30 (11 3/4")

 BED: NWE (CUSA)
 VENEERED: NWE (ECUSA)
 FOR MATTRESS CALIFORNIA USA 183x215 (72x84 2/3")

L= 198 (78") D= 249 (98") H= 110 (43 1/3") HB= 30 (11 3/4")

# BACKSTAGE





































# **BENTLEY**

### **HOME**

PRODUCED BY CLUB HOUSE ITALIA SPA DISTRIBUTED BY LUXURY LIVING GROUP

PALAZZO ORSI MANGELLI, CORSO DIAZ 43/45, 47122 FORLÌ – ITALY

INFO@LUXURYLIVINGGROUP.COM LUXURYLIVINGGROUP.COM