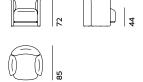

L= 298 (117 1/3") D= 120 (47 1/3") H= 76 (30") THK= 6 (2 6/16")

OFFICE ARMCHAIR: POB (22) VENEERED: POB (22E)

L= 73 (28 2/3") D= 76 (30") H= 104/114 (41"/45") HS= 47/57 (18 2/4" / 22 1/3") HA= 70 (27 2/3")