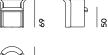

#### NEWENT ARMCHAIR

DESIGN BY: CARLO COLOMBO

ARMCHAIR: NWE (POL) VENEERED: NWE (POLE)

L= 105 (41 1/3") D= 103 (40 2/3") H= 79 (31") HA= 71 (28") HS= 44 (17 1/4")

#### SWAN ARMCHAIR

DESIGN BY: CARLO COLOMBO

ARMCHAIR: 1SW (POL) L= 95 (37 1/3")

L= 95 (37 1/3") D= 97 (38 1/3") H= 90 (35 1/3") HA= 65 (25 2/3") HS= 48 (19")