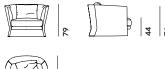

#### NEWENT ARMCHAIR

DESIGN BY: CARLO COLOMBO

ARMCHAIR: NWE (POL) VENEERED: NWE (POLE)

L= 105 (41 1/3") D= 103 (40 2/3") H= 79 (31") HA= 71 (28") HS= 44 (17 1/4")