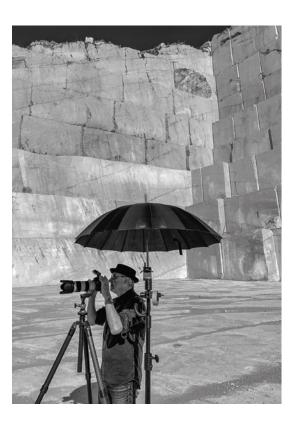

L= 178 (70") D= 234 (92") H= 110 (43 1/3") HB= 30 (11 3/4")

(2) BED: NWE (LE2) VENEERED: NWE (ELE2) FOR MATTRESS 185x200 (73x78 2/3")

L= 198 (78") D= 234 (92") H= 110 (43 1/3") HB= 30 (11 3/4")

3 BED: NWE (LE7) VENEERED: NWE (ELE7)
FOR MATTRESS 200x200 (78 2/3x78 2/3")

L= 213 (84") D= 234 (92") H= 110 (43 1/3") HB= 30 (11 3/4")

VENEERED: NWE (EQUSA)
FOR MATTRESS QUEEN USA
152x205 (60x80 2/3")

L= 165 (65") D= 239 (94") H= 110 (43 1/3") HB= 30 (11 3/4")

(S) BED: NWE (KUSA)
VENEERED: NWE (EKUSA)
FOR MATTRESS KING USA
195x205 (76 2/3x80 2/3")

L= 208 (82") D= 239 (94") H= 110 (43 1/3") HB= 30 (11 3/4")

 BED: NWE (CUSA)
 VENEERED: NWE (ECUSA)
 FOR MATTRESS CALIFORNIA USA 183x215 (72x84 2/3")

L= 198 (78") D= 249 (98") H= 110 (43 1/3") HB= 30 (11 3/4")

# BACKSTAGE





































# **BENTLEY**

### **HOME**

PRODUCED BY CLUB HOUSE ITALIA SPA DISTRIBUTED BY LUXURY LIVING GROUP

PALAZZO ORSI MANGELLI, CORSO DIAZ 43/45, 47122 FORLÌ – ITALY

INFO@LUXURYLIVINGGROUP.COM LUXURYLIVINGGROUP.COM