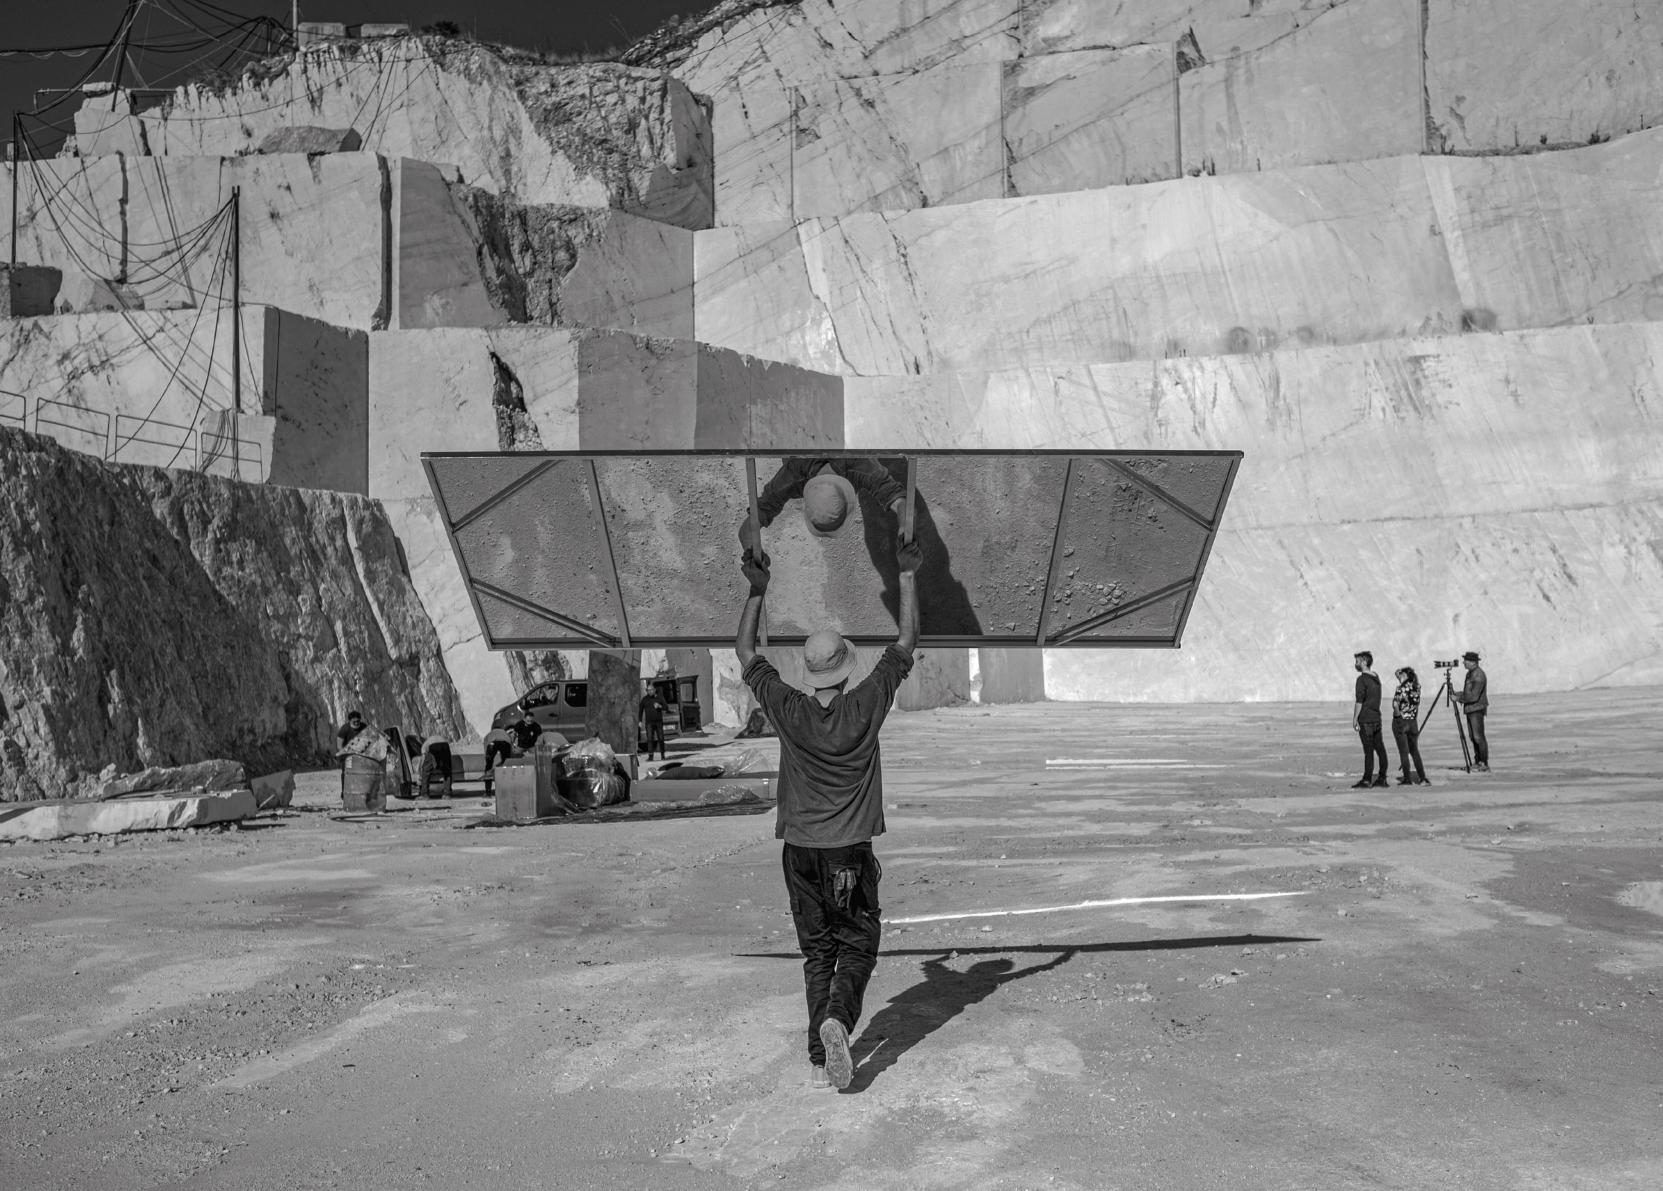

# FROM FAVIGNANA TO CUSTONACI

NORTH OF TRAPANI, NESTLED BETWEEN THE SEA
AND THE SLOPES OF MONTE COFANO, THE QUARRIES AT
CUSTONACI ARE A DAZZLING SIGHT. BETWEEN THE TOWERING
WHITE WALLS, THE MARBLE EXTRACTED HERE IS AMONG THE
FINEST IN ITALY, AND IS EXPORTED ALL OVER THE WORLD.

# BACKSTAGE