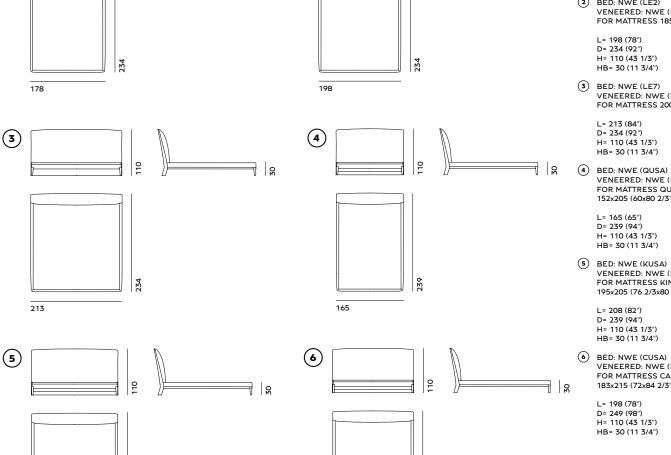

(5) BED: FET (KUSA) + FET (SPO) VENEERED: FET (KUSAE) + FET (SPOE) FOR MATTRESS KING USA: 195x205 (76 2/3x80 2/3")

L= 228-347 (89 2/3-136 2/3") D= 246 (97") H= 129 (50 2/3") HB= 32 (12 2/4")

6 BED: FET (CUSA) + FET (SPO) VENEERED: FET (CUSAE) + FET (SPOE) FOR MATTRESS CALIFORNIA USA: 183x215 (72x84 2/3")

L= 218-337 (85 2/3-132 2/3") D= 256 (100 2/3") H= 129 (50 2/3") HB= 32 (12 2/4")

L= 178 (70") D= 234 (92") H= 110 (43 1/3") HB= 30 (11 3/4")

(2) BED: NWE (LE2) VENEERED: NWE (ELE2) FOR MATTRESS 185x200 (73x78 2/3")