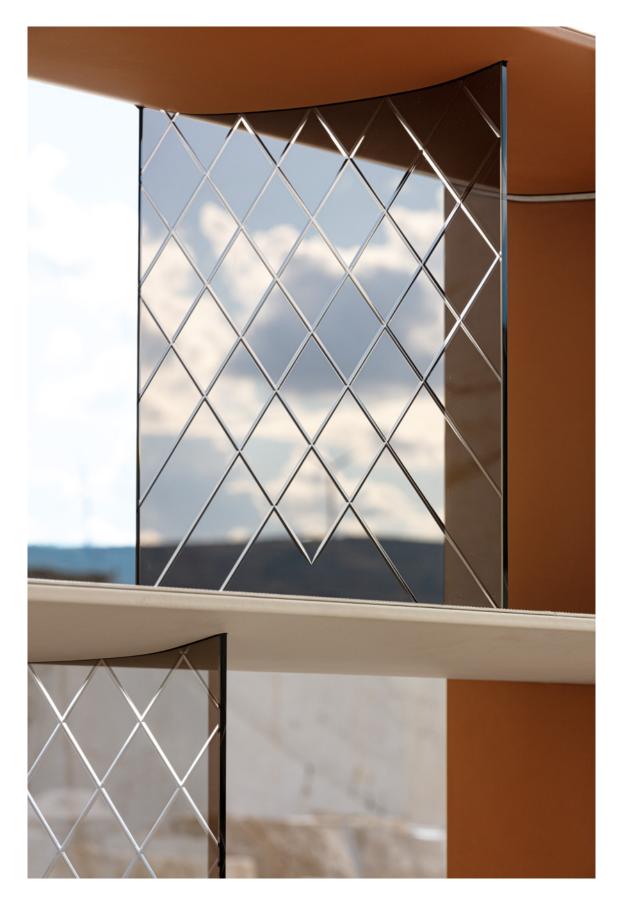

The mirrors used in the photographs are also such a clever touch. They add a modern, conceptual art vibe but are also practical in giving us a 360-degree view. The photographs

reveal all. You can see all the details and all the curves. And with curves like these – you don't want any to be hidden. You see many different angles and many different perspectives. Nothing is hidden. And it's an intervention. An intervention into nature. Our impact on nature – revealed in the most beautiful way. Design and nature in perfect harmony.