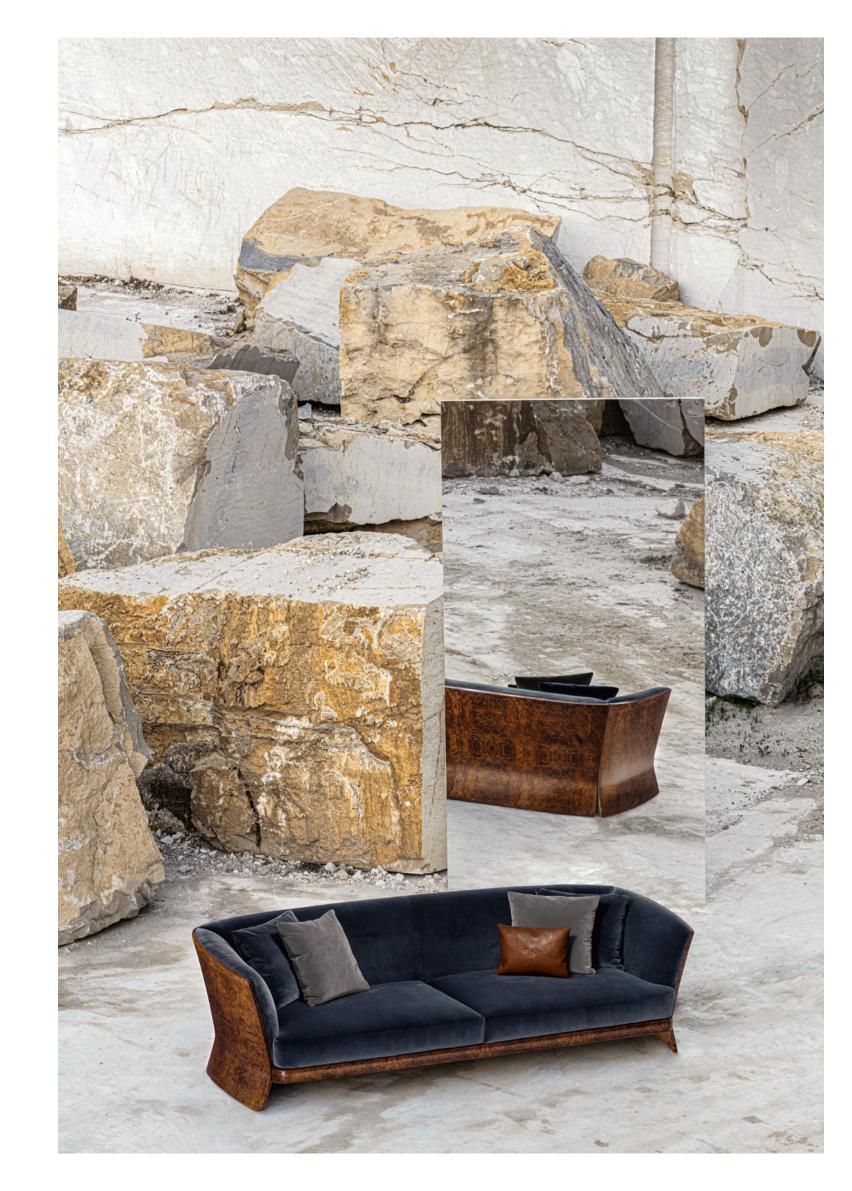

VES FROM THE LATIN
FAVONIUS, THE NAME USED BY THE ROMANS FOR
THE WARM WEST WIND. AMID LABYRINTHINE TUNNELS,
ANCIENT QUARRIES AND CAVERNS ARE HIDDEN THE WONDERS
OF AN INDOMITABLE, SUN-SCORCHED LAND. A GIANT, SECRET
EDEN, WHERE NATURE AND HISTORY MERGE AMONG HIBISCUS
PLANTS, PALM TREES AND TROPICAL FLOWERS.





RAMSEY SOFA



# RAMSEY SOFA











084



SWAN SOFA





# SWAN SOFA













RAMSEY ARMCHAIR





# RAMSEY ARMCHAIR











# FROM FAVIGNANA TO CUSTONACI



NORTH OF TRAPANI, NESTLED BETWEEN THE SEA
AND THE SLOPES OF MONTE COFANO, THE QUARRIES AT
CUSTONACI ARE A DAZZLING SIGHT. BETWEEN THE TOWERING
WHITE WALLS, THE MARBLE EXTRACTED HERE IS AMONG THE
FINEST IN ITALY, AND IS EXPORTED ALL OVER THE WORLD.





NEWENT BED







## NEWENT BED











114



NEWENT SOFA







## NEWENT SOFA













EASTWOOD BOOKSHELF



## EASTWOOD BOOKSHELF











Images and colours of the products printed in this catalogue are purely for information. The products shown in the pictures do not have only one standard cover. Depending on the model, products can be covered both in fabric and/or leather as from the official BENTLEY HOME collection set of samples and price-list in force during the printing of the catalogue. Drawings show the standard version of the product. All the dimensions included in technical descriptions are in cm (inch.), approximate and subject to possible changes (tolerance of +/- 2%).

Due to natural variations of the colorant dyes during the bathing and drying process of the leathers, some slight differences in shade may occur on the final pr