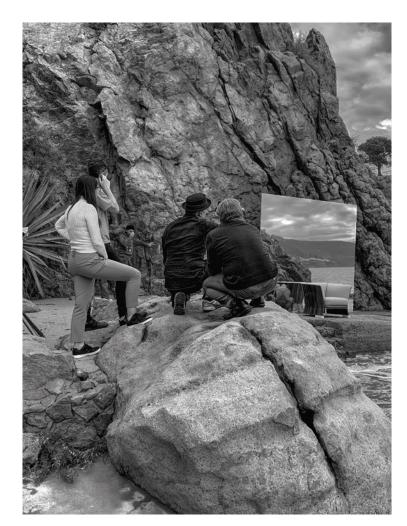

L= 178 (70") D= 234 (92") H= 110 (43 1/3") HB= 30 (11 3/4")

(2) BED: NWE (LE2) VENEERED: NWE (ELE2) FOR MATTRESS 185x200 (73x78 2/3")

L= 198 (78") D= 234 (92") H= 110 (43 1/3") HB= 30 (11 3/4")

3 BED: NWE (LE7) VENEERED: NWE (ELE7)
FOR MATTRESS 200x200 (78 2/3x78 2/3")

L= 213 (84") D= 234 (92") H= 110 (43 1/3") HB= 30 (11 3/4")

VENEERED: NWE (EQUSA)
FOR MATTRESS QUEEN USA
152x205 (60x80 2/3")

L= 165 (65") D= 239 (94") H= 110 (43 1/3") HB= 30 (11 3/4")

(S) BED: NWE (KUSA)
VENEERED: NWE (EKUSA)
FOR MATTRESS KING USA
195x205 (76 2/3x80 2/3")

L= 208 (82") D= 239 (94") H= 110 (43 1/3") HB= 30 (11 3/4")

 BED: NWE (CUSA)
 VENEERED: NWE (ECUSA)
 FOR MATTRESS CALIFORNIA USA 183x215 (72x84 2/3")

L= 198 (78") D= 249 (98") H= 110 (43 1/3") HB= 30 (11 3/4")

# BACKSTAGE





































# **BENTLEY**

### **HOME**

PRODUCED BY CLUB HOUSE ITALIA SPA DISTRIBUTED BY LUXURY LIVING GROUP

PALAZZO ORSI MANGELLI, CORSO DIAZ 43/45, 47122 FORLÌ – ITALY

INFO@LUXURYLIVINGGROUP.COM LUXURYLIVINGGROUP.COM