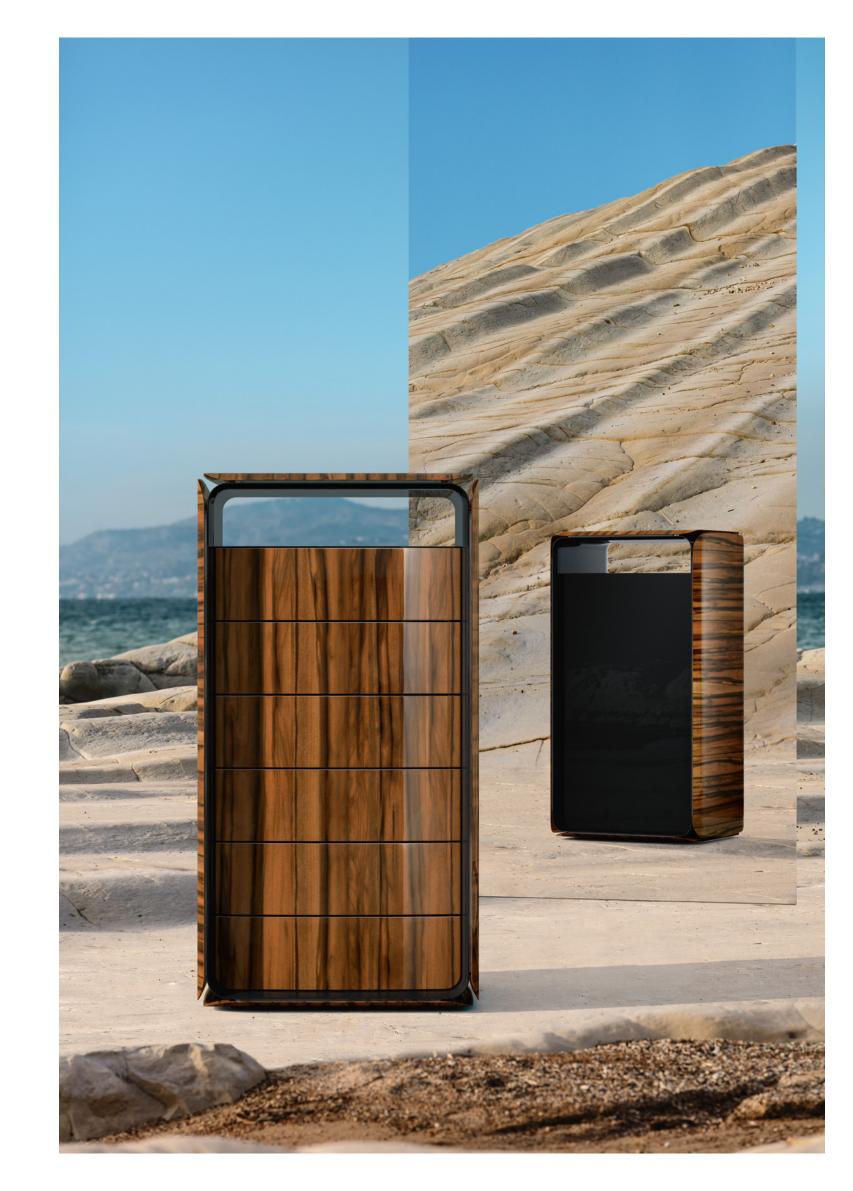

## FROM CEFALÙ TO PUNTA BIANCA

THE MARLSTONE CLIFFS ERODED BY WIND AND WATER,
THE ENCHANTING COVES OF WHITE SAND WASHED
BY THE EMERALD GREEN OF THE SEA: PUNTA BIANCA NATURE
RESERVE IS ONE OF SICILY'S MOST SPELLBINDING BEACHES.
A HEAVENLY LANDSCAPE, JUST A STONE'S THROW FROM
THE VALLEY OF THE TEMPLES.

ALDFORD TABLE

#### ALDFORD TABLE