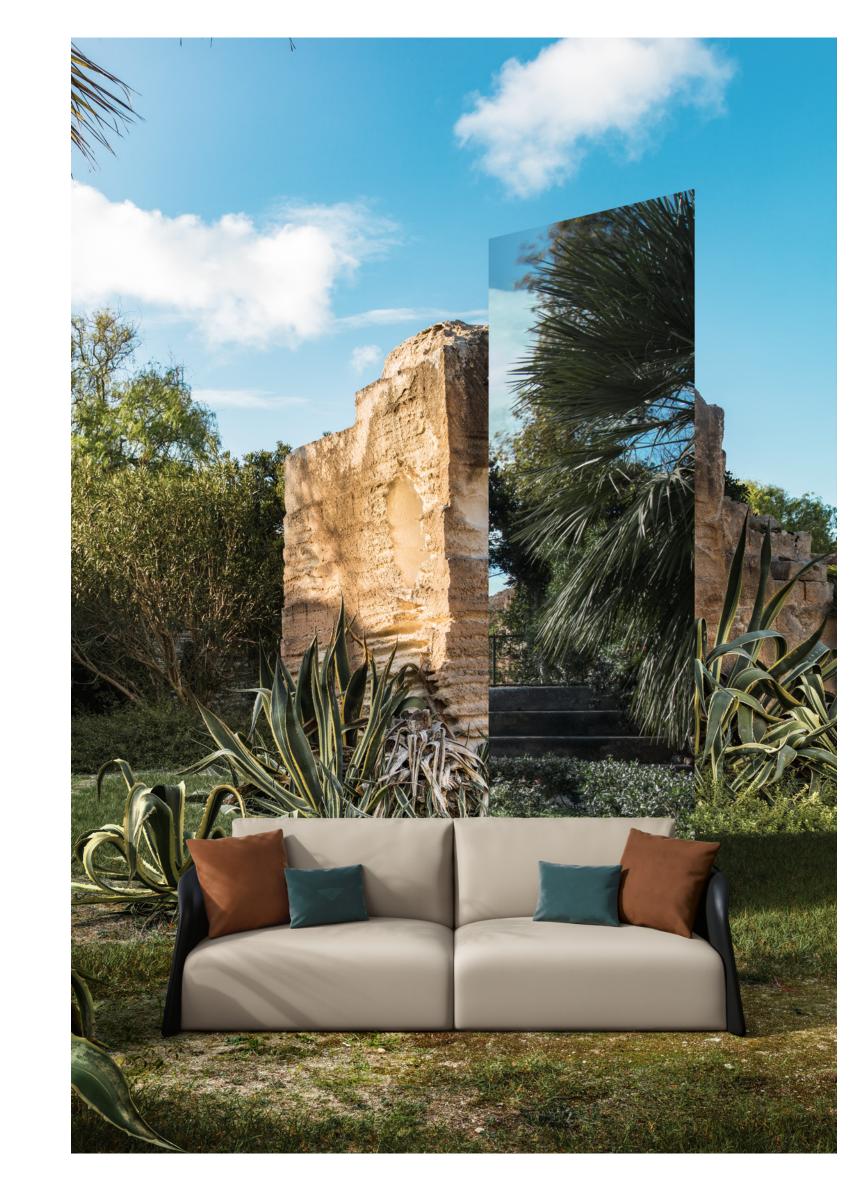

# FROM PUNTA BIANCA TO FAVIGNANA

THE TOPONYM FAVIGNANA DERIVES FROM THE LATIN
FAVONIUS, THE NAME USED BY THE ROMANS FOR
THE WARM WEST WIND. AMID LABYRINTHINE TUNNELS,
ANCIENT QUARRIES AND CAVERNS ARE HIDDEN THE WONDERS
OF AN INDOMITABLE, SUN-SCORCHED LAND. A GIANT, SECRET
EDEN, WHERE NATURE AND HISTORY MERGE AMONG HIBISCUS
PLANTS, PALM TREES AND TROPICAL FLOWERS.

RAMSEY SOFA

# RAMSEY SOFA

084

SWAN SOFA