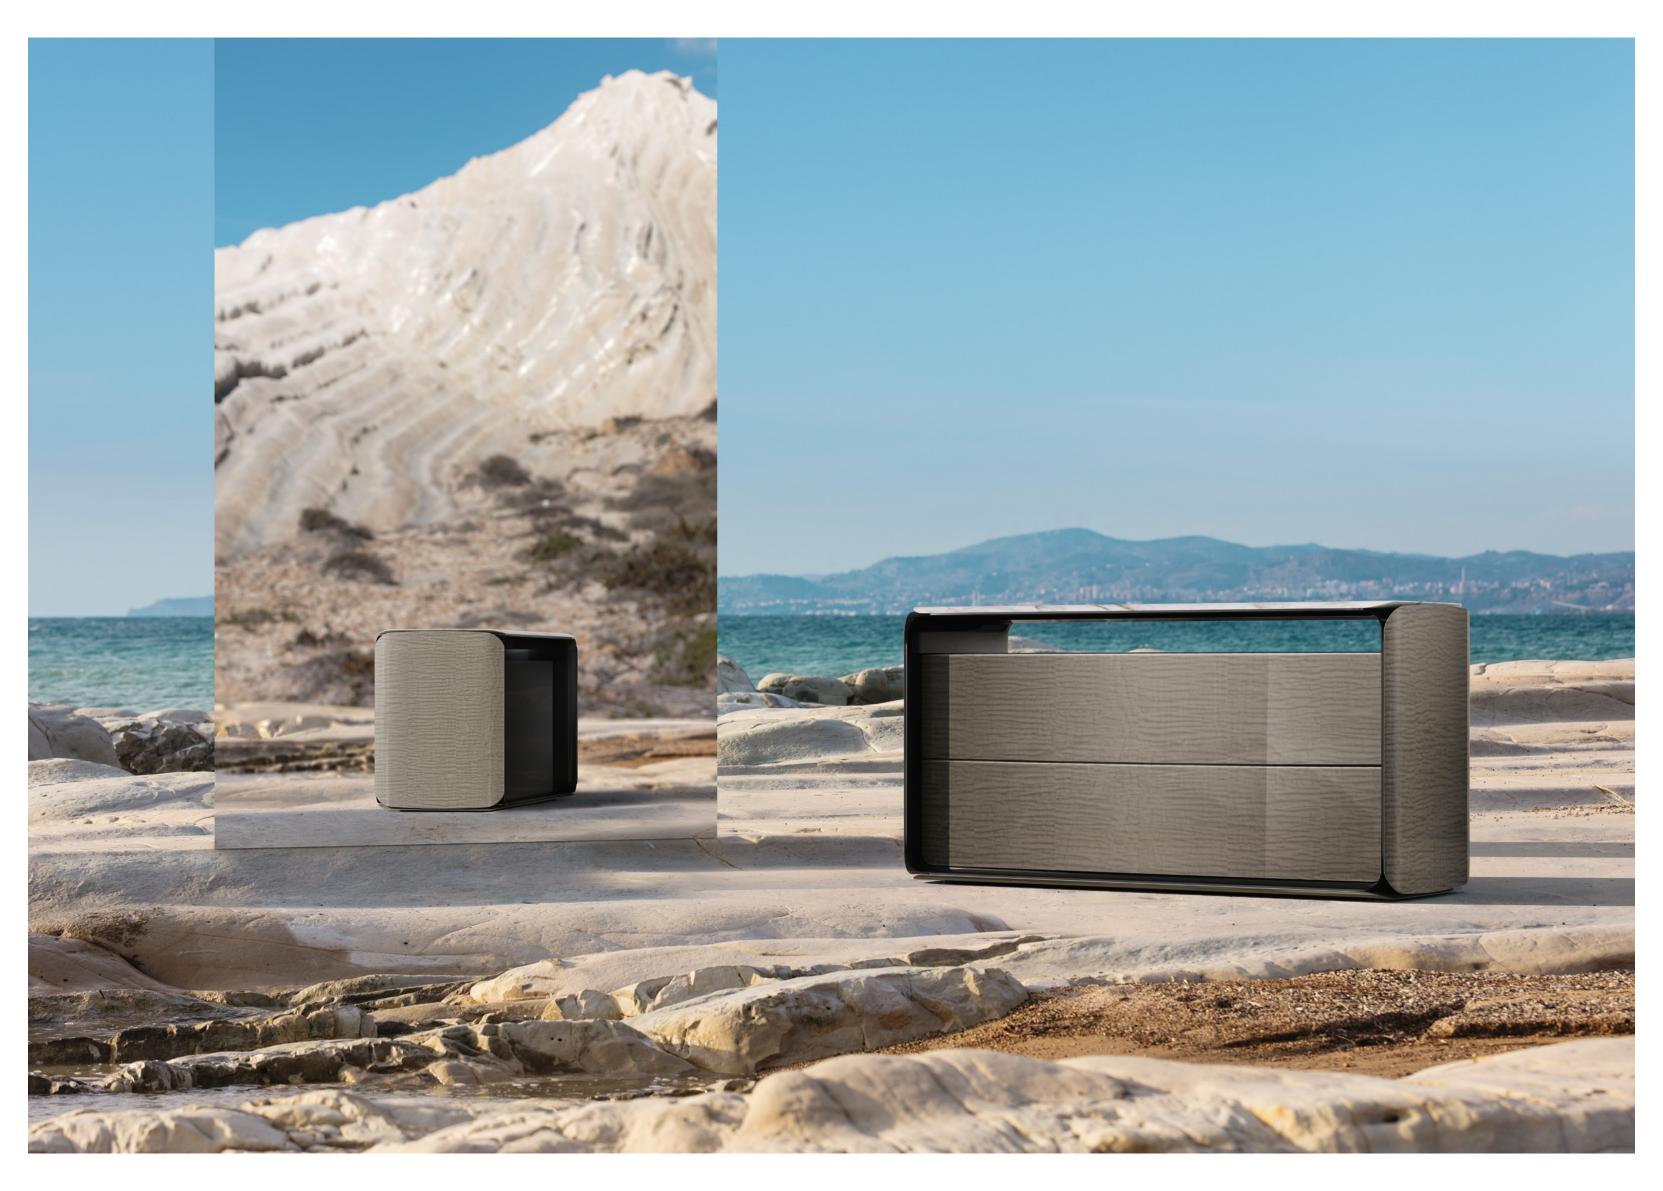

# FROM FAVIGNANA TO CUSTONACI

NORTH OF TRAPANI, NESTLED BETWEEN THE SEA
AND THE SLOPES OF MONTE COFANO, THE QUARRIES AT
CUSTONACI ARE A DAZZLING SIGHT. BETWEEN THE TOWERING
WHITE WALLS, THE MARBLE EXTRACTED HERE IS AMONG THE
FINEST IN ITALY, AND IS EXPORTED ALL OVER THE WORLD.

NEWENT BED

## NEWENT BED

114

NEWENT SOFA