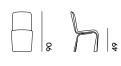

L= 300 (118") D= 91 (35 2/3") H= 72 (28 1/3") HS= 44 (17 1/4")

RAMSEY CHAIR

CHAIR: FET (SED)
VENEERED: FET (SEDE) - FET (SEDE/SCZ)

DESIGN BY: CARLO COLOMBO

L= 67 (26 1/3") D= 60 (23 2/3") H= 69 (27") HS= 50 (19 3/4")

RAMSEY ARMCHAIR

DESIGN BY: CARLO COLOMBO

ARMCHAIR: FET (POL) VENEERED: FET (POLE) - FET (POLE/SCZ)

L= 84 (33") D= 85 (33 1/3") H= 72 (28 1/3") HS= 44 (17 1/4")

RIDLEY CHAIR

DESIGN BY: LUXURY LIVING GROUP

CHAIR: SDB (15P) SYCAMORE - LIQUIDAMBAR -BURR WALNUT: SDB (15E) - SDB (15E/SCZ)