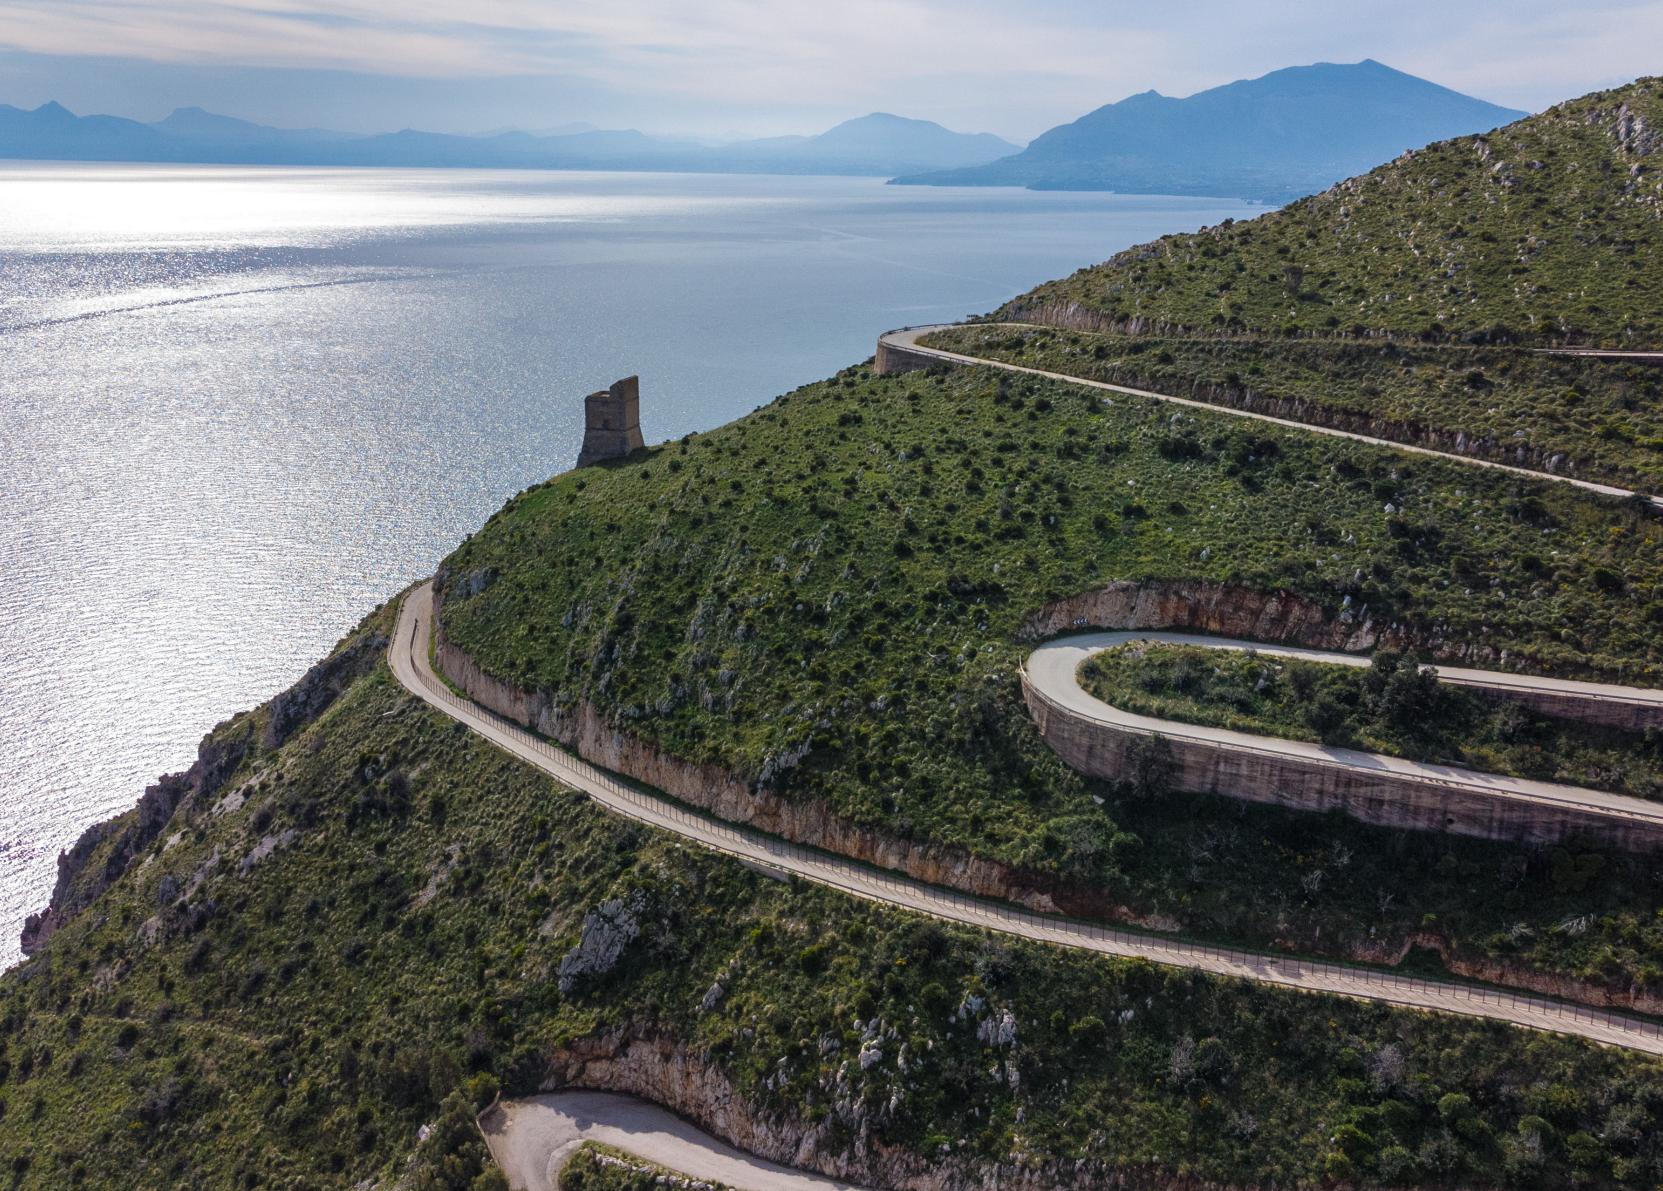

## FROM CEFALÙ TO PUNTA BIANCA

THE MARLSTONE CLIFFS ERODED BY WIND AND WATER,
THE ENCHANTING COVES OF WHITE SAND WASHED
BY THE EMERALD GREEN OF THE SEA: PUNTA BIANCA NATURE
RESERVE IS ONE OF SICILY'S MOST SPELLBINDING BEACHES.
A HEAVENLY LANDSCAPE, JUST A STONE'S THROW FROM
THE VALLEY OF THE TEMPLES.