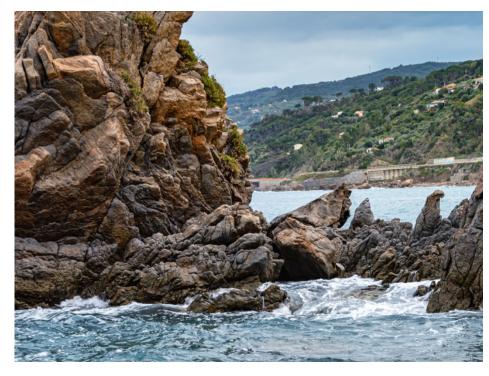

## FROM CEFALÙ TO PUNTA BIANCA

THE MARLSTONE CLIFFS ERODED BY WIND AND WATER,
THE ENCHANTING COVES OF WHITE SAND WASHED
BY THE EMERALD GREEN OF THE SEA: PUNTA BIANCA NATURE
RESERVE IS ONE OF SICILY'S MOST SPELLBINDING BEACHES.
A HEAVENLY LANDSCAPE, JUST A STONE'S THROW FROM
THE VALLEY OF THE TEMPLES.