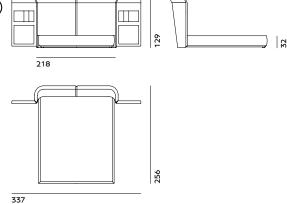

2 BED: FET (LE2) + FET (SPO) VENEERED: FET (LE2E) + FET (SPOE) FOR MATTRESS 185x200 (73x78 2/3")

L= 218-337 (85 2/3-132 2/3") D= 241 (95") H= 129 (50 2/3") HB= 32 (12 2/4")

BED: FET (LE7) + FET (SPO)
VENEERED: FET (LE7E)
+ FET (SPOE) FOR MATTRESS 200x200 (78 2/3x78 2/3")

L= 218-337 (85 2/3-132 2/3") D= 256 (100 2/3") H= 129 (50 2/3") HB= 32 (12 2/4")

L= 178 (70") D= 234 (92") H= 110 (43 1/3") HB= 30 (11 3/4")

(2) BED: NWE (LE2) VENEERED: NWE (ELE2) FOR MATTRESS 185x200 (73x78 2/3")