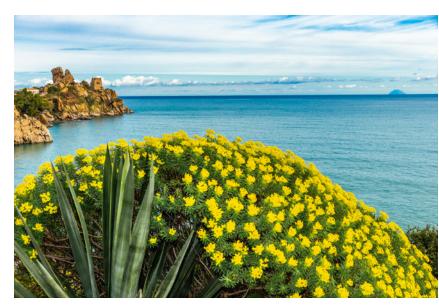

## FROM CEFALÙ TO PUNTA BIANCA

THE MARLSTONE CLIFFS ERODED BY WIND AND WATER,
THE ENCHANTING COVES OF WHITE SAND WASHED
BY THE EMERALD GREEN OF THE SEA: PUNTA BIANCA NATURE
RESERVE IS ONE OF SICILY'S MOST SPELLBINDING BEACHES.
A HEAVENLY LANDSCAPE, JUST A STONE'S THROW FROM
THE VALLEY OF THE TEMPLES.