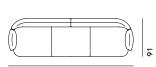

#### RAMSEY SOFA

(1) 3 SEATER SOFA: FET (D3) VENEERED: FET (D3E) - FET (D3E/SCZ)

D= 91 (35 2/3") H= 72 (28 1/3") HS= 44 (17 1/4")

(2) 4 SEATER SOFA: FET (D4) VENEERED: FET (D4E) - FET (D4E/SCZ)

DESIGN BY: CARLO COLOMBO

L= 300 (118") D= 91 (35 2/3") H= 72 (28 1/3") HS= 44 (17 1/4")

RAMSEY CHAIR

CHAIR: FET (SED)
VENEERED: FET (SEDE) - FET (SEDE/SCZ)

DESIGN BY: CARLO COLOMBO

L= 67 (26 1/3") D= 60 (23 2/3") H= 69 (27") HS= 50 (19 3/4")