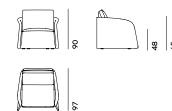

#### SWAN ARMCHAIR

DESIGN BY: CARLO COLOMBO

ARMCHAIR: 1SW (POL) L= 95 (37 1/3")

L= 95 (37 1/3") D= 97 (38 1/3") H= 90 (35 1/3") HA= 65 (25 2/3") HS= 48 (19")