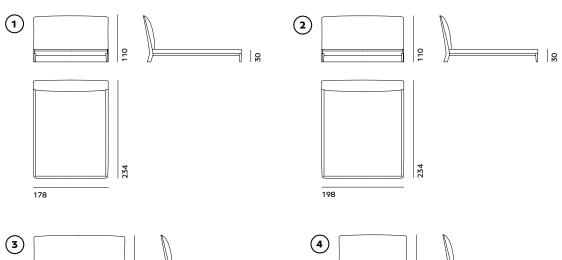

L= 218-337 (85 2/3-132 2/3") D= 256 (100 2/3") H= 129 (50 2/3") HB= 32 (12 2/4")

L= 178 (70") D= 234 (92") H= 110 (43 1/3") HB= 30 (11 3/4")

(2) BED: NWE (LE2) VENEERED: NWE (ELE2) FOR MATTRESS 185x200 (73x78 2/3")

L= 198 (78") D= 234 (92") H= 110 (43 1/3") HB= 30 (11 3/4")

3 BED: NWE (LE7) VENEERED: NWE (ELE7)
FOR MATTRESS 200x200 (78 2/3x78 2/3")

L= 213 (84") D= 234 (92") H= 110 (43 1/3") HB= 30 (11 3/4")

VENEERED: NWE (EQUSA)
FOR MATTRESS QUEEN USA
152x205 (60x80 2/3")