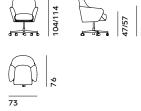

L= 298 (117 1/3") D= 120 (47 1/3") H= 76 (30") THK= 6 (2 6/16")

OFFICE ARMCHAIR: POB (22) VENEERED: POB (22E)

L= 73 (28 2/3") D= 76 (30") H= 104/114 (41"/45") HS= 47/57 (18 2/4" / 22 1/3") HA= 70 (27 2/3")