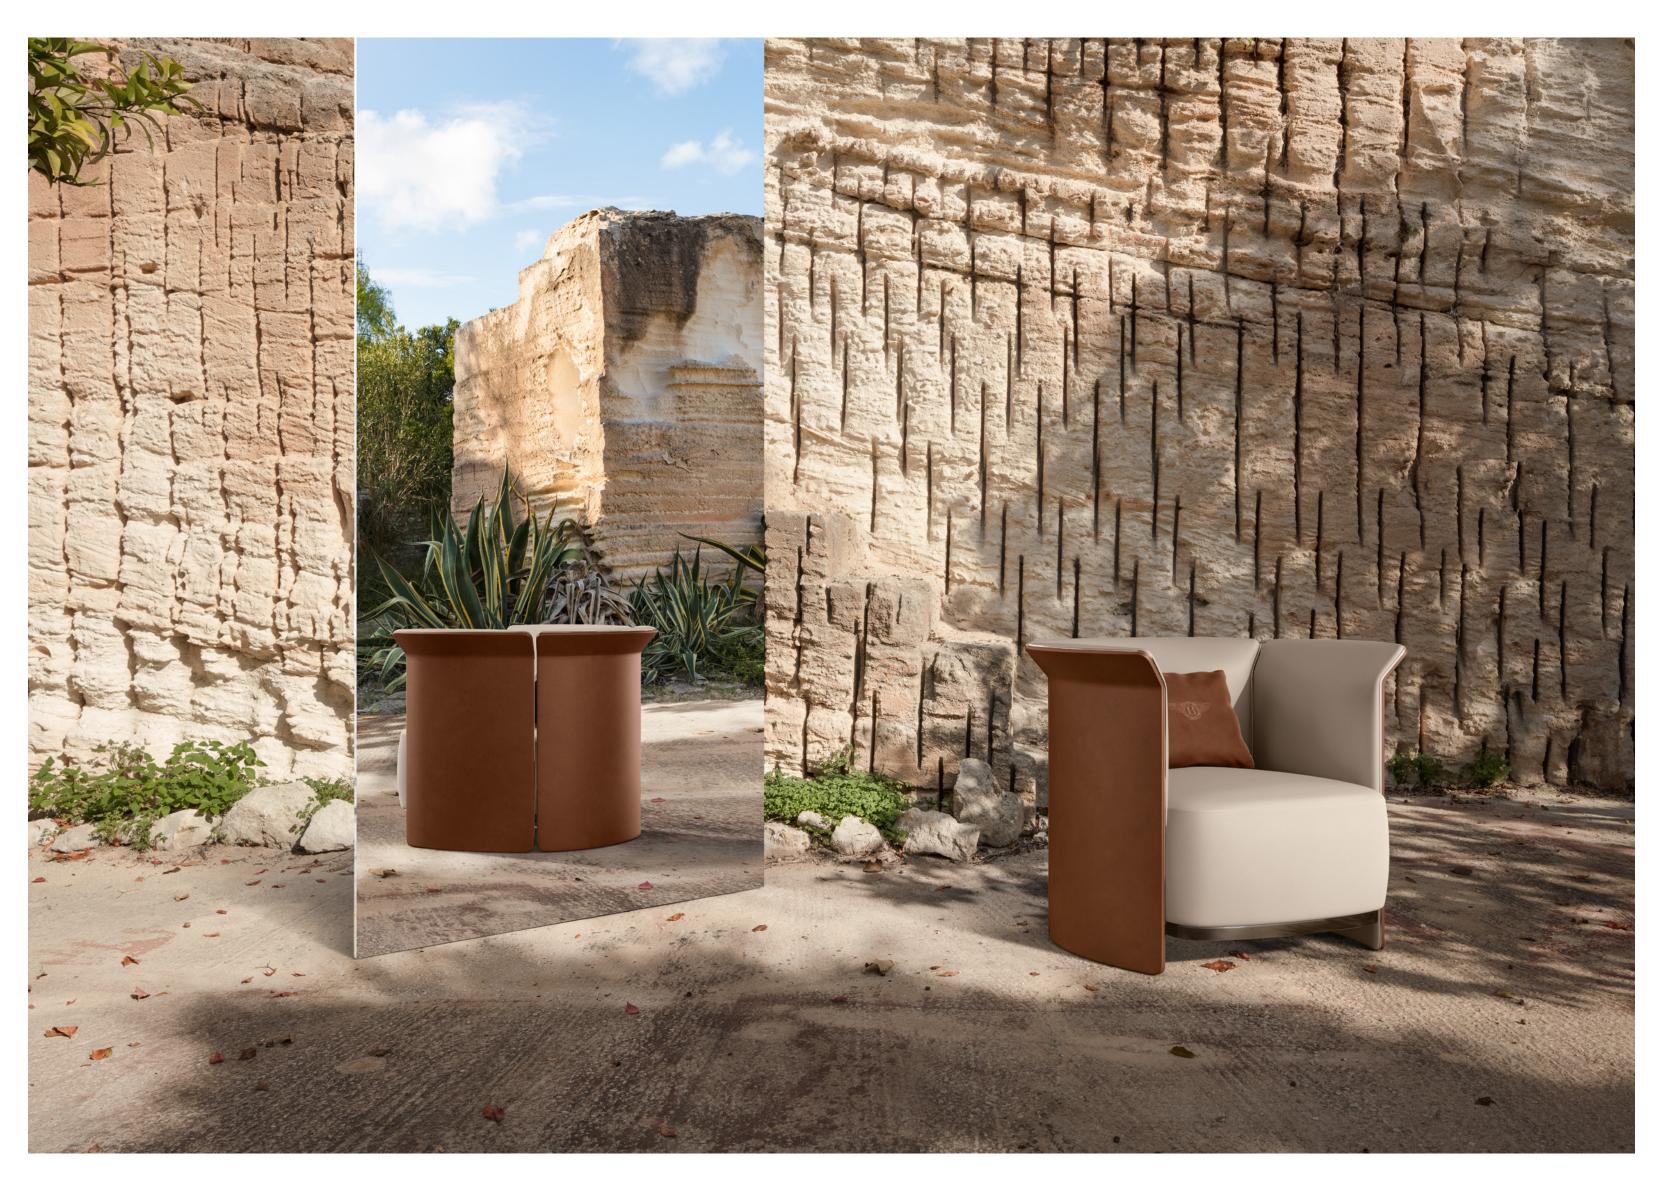

# RAMSEY ARMCHAIR

RAMSEY ARMCHAIR

DESIGN BY: CARLO COLOMBO

ARMCHAIR: FET (POL) VENEERED: FET (POLE) - FET (POLE/SCZ)

L= 84 (33") D= 85 (33 1/3") H= 72 (28 1/3") HS= 44 (17 1/4")

RIDLEY CHAIR

DESIGN BY: LUXURY LIVING GROUP

CHAIR: SDB (15P) SYCAMORE - LIQUIDAMBAR -BURR WALNUT: SDB (15E) - SDB (15E/SCZ)