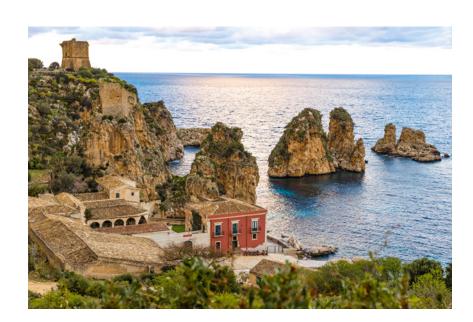

### FROM MESSINA TO CEFALÙ

ART, HISTORY AND ARCHITECTURE ENTWINE IN CEFALÙ,
A UNESCO WORLD HERITAGE SITE NEAR PALERMO WHERE
ARAB-NORMAN LEFT THEIR MARK. FROM THE MEDIEVAL TOWN
YOU CAN SEE THE OLD PORT, THROUGH A MAZE OF STREETS
THAT LEAD DOWN TO THE SEA.