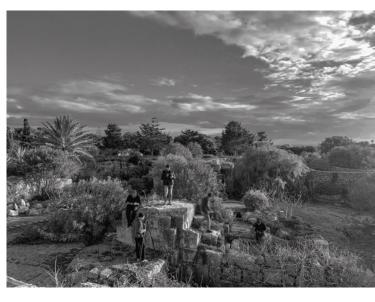

L= 178 (70") D= 234 (92") H= 110 (43 1/3") HB= 30 (11 3/4")

(2) BED: NWE (LE2) VENEERED: NWE (ELE2) FOR MATTRESS 185x200 (73x78 2/3")

L= 198 (78") D= 234 (92") H= 110 (43 1/3") HB= 30 (11 3/4")

3 BED: NWE (LE7) VENEERED: NWE (ELE7)
FOR MATTRESS 200x200 (78 2/3x78 2/3")

L= 213 (84") D= 234 (92") H= 110 (43 1/3") HB= 30 (11 3/4")

VENEERED: NWE (EQUSA)
FOR MATTRESS QUEEN USA
152x205 (60x80 2/3")

L= 165 (65") D= 239 (94") H= 110 (43 1/3") HB= 30 (11 3/4")

(S) BED: NWE (KUSA)
VENEERED: NWE (EKUSA)
FOR MATTRESS KING USA
195x205 (76 2/3x80 2/3")

L= 208 (82") D= 239 (94") H= 110 (43 1/3") HB= 30 (11 3/4")

 BED: NWE (CUSA)
 VENEERED: NWE (ECUSA)
 FOR MATTRESS CALIFORNIA USA 183x215 (72x84 2/3")

L= 198 (78") D= 249 (98") H= 110 (43 1/3") HB= 30 (11 3/4")

# BACKSTAGE





































# **BENTLEY**

### **HOME**

PRODUCED BY CLUB HOUSE ITALIA SPA DISTRIBUTED BY LUXURY LIVING GROUP

PALAZZO ORSI MANGELLI, CORSO DIAZ 43/45, 47122 FORLÌ – ITALY

INFO@LUXURYLIVINGGROUP.COM LUXURYLIVINGGROUP.COM