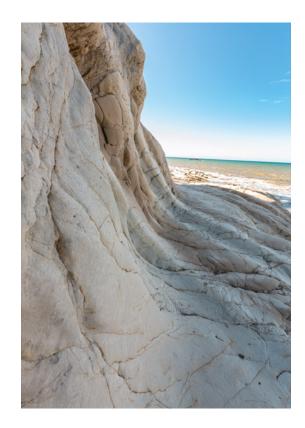

## FROM CEFALÙ TO PUNTA BIANCA

THE MARLSTONE CLIFFS ERODED BY WIND AND WATER,
THE ENCHANTING COVES OF WHITE SAND WASHED
BY THE EMERALD GREEN OF THE SEA: PUNTA BIANCA NATURE
RESERVE IS ONE OF SICILY'S MOST SPELLBINDING BEACHES.
A HEAVENLY LANDSCAPE, JUST A STONE'S THROW FROM
THE VALLEY OF THE TEMPLES.