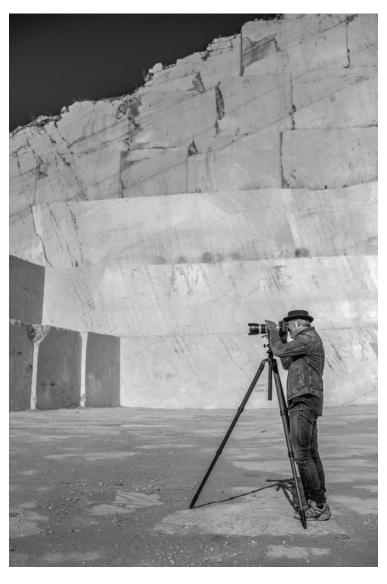

# FROM FAVIGNANA TO CUSTONACI

NORTH OF TRAPANI, NESTLED BETWEEN THE SEA
AND THE SLOPES OF MONTE COFANO, THE QUARRIES AT
CUSTONACI ARE A DAZZLING SIGHT. BETWEEN THE TOWERING
WHITE WALLS, THE MARBLE EXTRACTED HERE IS AMONG THE
FINEST IN ITALY, AND IS EXPORTED ALL OVER THE WORLD.

# BACKSTAGE